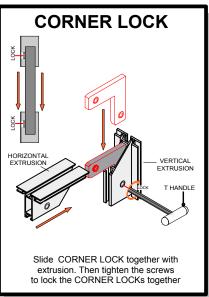

### additional information

Graphic material: Dye-sublimated fabric

Optional lighting available

Templates for graphic bleed specifications.

| Code           | # | Description                                                                            |
|----------------|---|----------------------------------------------------------------------------------------|
| F13            | 8 | PHFC2-900-3 [35.43"] (Mitre / Corner Lock one end - straight cut & lock hole other ens |
| LOCK CONNECTOR | 5 | END TO END LOCK CONNECTOR                                                              |
| CORNER LOCK    | 4 | 90 DEGREE CB9 CORNER LOCK CONNECTOR                                                    |
| F3             | 2 | 855MM33.66"]PH EXTRUSION W/1 LOCK                                                      |
| SW-FOOT        | 2 | 500MM FLAT FOOT FOR SMARTWALL FRAMES                                                   |