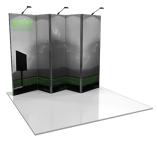

## **Vector Frame S-03**

#### VF-S-03

Vector Frame is a collection of modern extrusion-based fabric graphic banner displays. Vector Frame is easy to assemble and disassemble and provides your choice of single-sided or double-sided integrated fabric graphic murals.

#### features and benefits

- 50mm silver extrusion frame
- Single or double-sided SEG dye-sublimated fabric graphics
- Easy assembly

- Comes packaged in one OCS wheeled molded case for transport or storage
- Lifetime hardware warranty against manufacturer defects