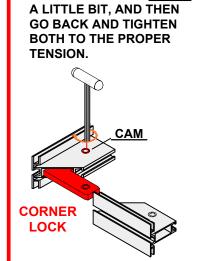

### additional information

Graphic material: Dye-sublimated fabric

Optional lighting available

Templates for graphic bleed specifications.

| Code           | # | Description                                                                            |
|----------------|---|----------------------------------------------------------------------------------------|
| F13            | 8 | PHFC2-900-3 [35.43"] (Mitre / Corner Lock one end - straight cut & lock hole other ens |
| LOCK CONNECTOR | 5 | END TO END LOCK CONNECTOR                                                              |
| CORNER LOCK    | 4 | 90 DEGREE CB9 CORNER LOCK CONNECTOR                                                    |
| F3             | 2 | 855MM33.66"]PH EXTRUSION W/1 LOCK                                                      |
| SW-FOOT        | 2 | 500MM FLAT FOOT FOR SMARTWALL FRAMES                                                   |

NOTE: TURN EACH **CAM** 

LOCK CONNECTOR

F13

| Code # Description                                                      |                                                                                                                                                                                                                                                                                                                                                                                                                                                                                                                                                                                                                                                                                                                                                                                                                                                                                                                                                                                                                                                                                                                                                                                                                                                                                                                                                                                                                                                                                                                                                                                                                                                                                                                                                                                                                                                                                                                                                                                                                                                                                                                               |
|-------------------------------------------------------------------------|-------------------------------------------------------------------------------------------------------------------------------------------------------------------------------------------------------------------------------------------------------------------------------------------------------------------------------------------------------------------------------------------------------------------------------------------------------------------------------------------------------------------------------------------------------------------------------------------------------------------------------------------------------------------------------------------------------------------------------------------------------------------------------------------------------------------------------------------------------------------------------------------------------------------------------------------------------------------------------------------------------------------------------------------------------------------------------------------------------------------------------------------------------------------------------------------------------------------------------------------------------------------------------------------------------------------------------------------------------------------------------------------------------------------------------------------------------------------------------------------------------------------------------------------------------------------------------------------------------------------------------------------------------------------------------------------------------------------------------------------------------------------------------------------------------------------------------------------------------------------------------------------------------------------------------------------------------------------------------------------------------------------------------------------------------------------------------------------------------------------------------|
|                                                                         | (UNLINED) PRINTED ON OXFORD W/ FCE-2 ALL 4 SIDES                                                                                                                                                                                                                                                                                                                                                                                                                                                                                                                                                                                                                                                                                                                                                                                                                                                                                                                                                                                                                                                                                                                                                                                                                                                                                                                                                                                                                                                                                                                                                                                                                                                                                                                                                                                                                                                                                                                                                                                                                                                                              |
| Code # Description GRAPHIC A 1 70.87"H X 70.87"W SINGLE SIDED DYESUB GR | GRAPHIC  GRAPHIC  GRAPHIC  Institution of the chartest up receiving into the country of the chartest up receiving into the country and the chartest up receiving into the chartest up |
|                                                                         | Slide the light clip into the light. Then slide the light at an angle and gently lower down.                                                                                                                                                                                                                                                                                                                                                                                                                                                                                                                                                                                                                                                                                                                                                                                                                                                                                                                                                                                                                                                                                                                                                                                                                                                                                                                                                                                                                                                                                                                                                                                                                                                                                                                                                                                                                                                                                                                                                                                                                                  |