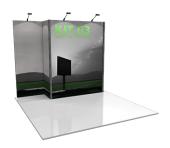

## **Vector Frame S-03**

#### VF-S-03

Vector Frame is a collection of modern extrusion-based fabric graphic banner displays. Vector Frame is easy to assemble and disassemble and provides your choice of single-sided or double-sided integrated fabric graphic murals.

#### features and benefits

- 50mm silver extrusion frame
- Single or double-sided SEG dye-sublimated fabric graphics
- Easy assembly

- Comes packaged in one OCS wheeled molded case for transport or storage
- Lifetime hardware warranty against manufacturer defects