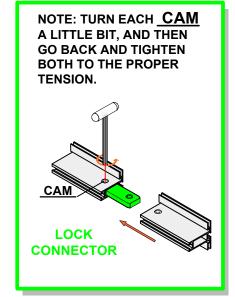

### additional information

Graphic material: Dye-sublimated fabric

Optional lighting available

Templates for graphic bleed specifications.

| Code           | # | Description                                                                            |
|----------------|---|----------------------------------------------------------------------------------------|
| F13            | 8 | PHFC2-900-3 [35.43"] (Mitre / Corner Lock one end - straight cut & lock hole other ens |
| LOCK CONNECTOR | 5 | END TO END LOCK CONNECTOR                                                              |
| CORNER LOCK    | 4 | 90 DEGREE CB9 CORNER LOCK CONNECTOR                                                    |
| F3             | 2 | 855MM33.66"]PH EXTRUSION W/1 LOCK                                                      |
| SW-FOOT        | 2 | 500MM FLAT FOOT FOR SMARTWALL FRAMES                                                   |

NOTE: TURN EACH **CAM** 

LOCK CONNECTOR

F13

| Code # Description                                                      |                                                                                                                                                                                                                                                                                                                                                                                                                                                                                                                                                                                                                                                                                                                                                                                                                                                                                                                                                                                                                                                                                                                                                                                                                                                                                                                                                                                                                                                                                                                                                                                                                                                                                                                                                                                                                                                                                                                                                                                                                                                                                                                               |
|-------------------------------------------------------------------------|-------------------------------------------------------------------------------------------------------------------------------------------------------------------------------------------------------------------------------------------------------------------------------------------------------------------------------------------------------------------------------------------------------------------------------------------------------------------------------------------------------------------------------------------------------------------------------------------------------------------------------------------------------------------------------------------------------------------------------------------------------------------------------------------------------------------------------------------------------------------------------------------------------------------------------------------------------------------------------------------------------------------------------------------------------------------------------------------------------------------------------------------------------------------------------------------------------------------------------------------------------------------------------------------------------------------------------------------------------------------------------------------------------------------------------------------------------------------------------------------------------------------------------------------------------------------------------------------------------------------------------------------------------------------------------------------------------------------------------------------------------------------------------------------------------------------------------------------------------------------------------------------------------------------------------------------------------------------------------------------------------------------------------------------------------------------------------------------------------------------------------|
|                                                                         | (UNLINED) PRINTED ON OXFORD W/ FCE-2 ALL 4 SIDES                                                                                                                                                                                                                                                                                                                                                                                                                                                                                                                                                                                                                                                                                                                                                                                                                                                                                                                                                                                                                                                                                                                                                                                                                                                                                                                                                                                                                                                                                                                                                                                                                                                                                                                                                                                                                                                                                                                                                                                                                                                                              |
| Code # Description GRAPHIC A 1 70.87"H X 70.87"W SINGLE SIDED DYESUB GR | GRAPHIC  GRAPHIC  GRAPHIC  Institution of the chartest up receiving into the country of the chartest up receiving into the country and the chartest up receiving into the chartest up |
|                                                                         | Slide the light clip into the light. Then slide the light at an angle and gently lower down.                                                                                                                                                                                                                                                                                                                                                                                                                                                                                                                                                                                                                                                                                                                                                                                                                                                                                                                                                                                                                                                                                                                                                                                                                                                                                                                                                                                                                                                                                                                                                                                                                                                                                                                                                                                                                                                                                                                                                                                                                                  |