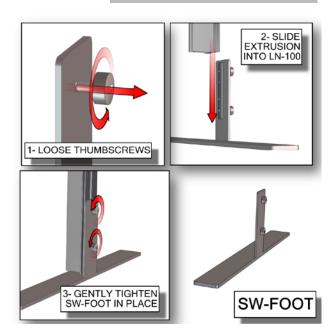

### additional information

Graphic material: Dye-sublimated fabric

Optional lighting available

Templates for graphic bleed specifications.

| Code           | # | Description                                                                            |
|----------------|---|----------------------------------------------------------------------------------------|
| F13            | 8 | PHFC2-900-3 [35.43"] (Mitre / Corner Lock one end - straight cut & lock hole other ens |
| LOCK CONNECTOR | 5 | END TO END LOCK CONNECTOR                                                              |
| CORNER LOCK    | 4 | 90 DEGREE CB9 CORNER LOCK CONNECTOR                                                    |
| F3             | 2 | 855MM33.66"]PH EXTRUSION W/1 LOCK                                                      |
| SW-FOOT        | 2 | 500MM FLAT FOOT FOR SMARTWALL FRAMES                                                   |