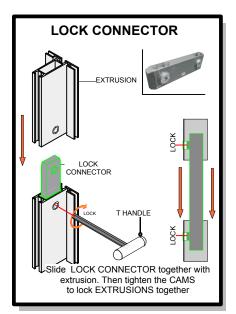

### additional information

Graphic material: Dye-sublimated fabric

Optional lighting available

Templates for graphic bleed specifications.

| Code           | # | Description                                                                            |
|----------------|---|----------------------------------------------------------------------------------------|
| F13            | 8 | PHFC2-900-3 [35.43"] (Mitre / Corner Lock one end - straight cut & lock hole other ens |
| LOCK CONNECTOR | 5 | END TO END LOCK CONNECTOR                                                              |
| CORNER LOCK    | 4 | 90 DEGREE CB9 CORNER LOCK CONNECTOR                                                    |
| F3             | 2 | 855MM33.66"]PH EXTRUSION W/1 LOCK                                                      |
| SW-FOOT        | 2 | 500MM FLAT FOOT FOR SMARTWALL FRAMES                                                   |

NOTE: TURN EACH **CAM** 

LOCK CONNECTOR

F13

| Code # Description                                                      |                                                                                                                                                                                                                                                                                                                                                                                                                                                                                                                                                                                                                                                                                                                                                                                                                                                                                                                                                                                                                                                                                                                                                                                                                                                                                                                                                                                                                                                                                                                                                                                                                                                                                                                                                                                                                                                                                                                                                                                                                                                                                                                               |
|-------------------------------------------------------------------------|-------------------------------------------------------------------------------------------------------------------------------------------------------------------------------------------------------------------------------------------------------------------------------------------------------------------------------------------------------------------------------------------------------------------------------------------------------------------------------------------------------------------------------------------------------------------------------------------------------------------------------------------------------------------------------------------------------------------------------------------------------------------------------------------------------------------------------------------------------------------------------------------------------------------------------------------------------------------------------------------------------------------------------------------------------------------------------------------------------------------------------------------------------------------------------------------------------------------------------------------------------------------------------------------------------------------------------------------------------------------------------------------------------------------------------------------------------------------------------------------------------------------------------------------------------------------------------------------------------------------------------------------------------------------------------------------------------------------------------------------------------------------------------------------------------------------------------------------------------------------------------------------------------------------------------------------------------------------------------------------------------------------------------------------------------------------------------------------------------------------------------|
|                                                                         | (UNLINED) PRINTED ON OXFORD W/ FCE-2 ALL 4 SIDES                                                                                                                                                                                                                                                                                                                                                                                                                                                                                                                                                                                                                                                                                                                                                                                                                                                                                                                                                                                                                                                                                                                                                                                                                                                                                                                                                                                                                                                                                                                                                                                                                                                                                                                                                                                                                                                                                                                                                                                                                                                                              |
| Code # Description GRAPHIC A 1 70.87"H X 70.87"W SINGLE SIDED DYESUB GR | GRAPHIC  GRAPHIC  GRAPHIC  Institution of the chartest up receiving into the country of the chartest up receiving into the country and the chartest up receiving into the chartest up |
|                                                                         | Slide the light clip into the light. Then slide the light at an angle and gently lower down.                                                                                                                                                                                                                                                                                                                                                                                                                                                                                                                                                                                                                                                                                                                                                                                                                                                                                                                                                                                                                                                                                                                                                                                                                                                                                                                                                                                                                                                                                                                                                                                                                                                                                                                                                                                                                                                                                                                                                                                                                                  |