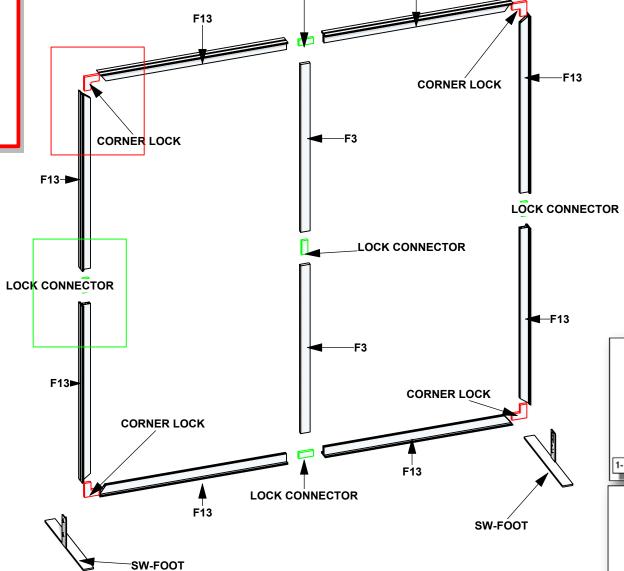

### additional information

Graphic material: Dye-sublimated fabric

Optional lighting available

Templates for graphic bleed specifications.

| Code           | # | Description                                                                            |
|----------------|---|----------------------------------------------------------------------------------------|
| F13            | 8 | PHFC2-900-3 [35.43"] (Mitre / Corner Lock one end - straight cut & lock hole other ens |
| LOCK CONNECTOR | 5 | END TO END LOCK CONNECTOR                                                              |
| CORNER LOCK    | 4 | 90 DEGREE CB9 CORNER LOCK CONNECTOR                                                    |
| F3             | 2 | 855MM33.66"]PH EXTRUSION W/1 LOCK                                                      |
| SW-FOOT        | 2 | 500MM FLAT FOOT FOR SMARTWALL FRAMES                                                   |

NOTE: TURN EACH **CAM** 

LOCK CONNECTOR

F13

| Code # Description                                                      |                                                                                                                                                                                                                                                                                                                                                                                                                                                                                                                                                                                                                                                                                                                                                                                                                                                                                                                                                                                                                                                                                                                                                                                                                                                                                                                                                                                                                                                                                                                                                                                                                                                                                                                                                                                                                                                                                                                                                                                                                                                                                                                               |
|-------------------------------------------------------------------------|-------------------------------------------------------------------------------------------------------------------------------------------------------------------------------------------------------------------------------------------------------------------------------------------------------------------------------------------------------------------------------------------------------------------------------------------------------------------------------------------------------------------------------------------------------------------------------------------------------------------------------------------------------------------------------------------------------------------------------------------------------------------------------------------------------------------------------------------------------------------------------------------------------------------------------------------------------------------------------------------------------------------------------------------------------------------------------------------------------------------------------------------------------------------------------------------------------------------------------------------------------------------------------------------------------------------------------------------------------------------------------------------------------------------------------------------------------------------------------------------------------------------------------------------------------------------------------------------------------------------------------------------------------------------------------------------------------------------------------------------------------------------------------------------------------------------------------------------------------------------------------------------------------------------------------------------------------------------------------------------------------------------------------------------------------------------------------------------------------------------------------|
|                                                                         | (UNLINED) PRINTED ON OXFORD W/ FCE-2 ALL 4 SIDES                                                                                                                                                                                                                                                                                                                                                                                                                                                                                                                                                                                                                                                                                                                                                                                                                                                                                                                                                                                                                                                                                                                                                                                                                                                                                                                                                                                                                                                                                                                                                                                                                                                                                                                                                                                                                                                                                                                                                                                                                                                                              |
| Code # Description GRAPHIC A 1 70.87"H X 70.87"W SINGLE SIDED DYESUB GR | GRAPHIC  GRAPHIC  GRAPHIC  Institution of the chartest up receiving into the country of the chartest up receiving into the country and the chartest up receiving into the chartest up |
|                                                                         | Slide the light clip into the light. Then slide the light at an angle and gently lower down.                                                                                                                                                                                                                                                                                                                                                                                                                                                                                                                                                                                                                                                                                                                                                                                                                                                                                                                                                                                                                                                                                                                                                                                                                                                                                                                                                                                                                                                                                                                                                                                                                                                                                                                                                                                                                                                                                                                                                                                                                                  |