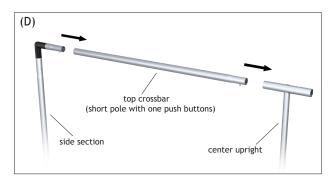

## **Applicable Products:**

**TBS Series** 

- 1. Connect side upright (long poles with one push button) to base. Repeat for opposite side (fig. A).
- 2. Connect top corner bracket to the side upright (long poles with one push button). Repeat for opposite side (fig. B).
- 3. Connect side section with bottom crossbar (poles with two push buttons) and center upright. Repeat for opposite side (fig. C).
- 4. Connect side section with top crossbar (short poles with one push button) and center upright. Repeat for opposite side (fig. D).
- 5. Slide pillowcase graphic over the frame and zipper it closed to complete assembly (not shown).