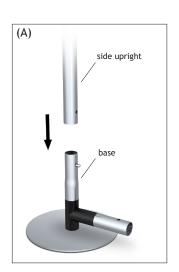

## **Applicable Products:**

**TBS Series** 

- 1. Connect side upright (long poles with one push button) to base. Repeat for opposite side (fig. A).
- 2. Connect top corner bracket to the side upright (long poles with one push button). Repeat for opposite side (fig. B).
- 3. Connect side section with bottom crossbar (poles with two push buttons) and center upright. Repeat for opposite side (fig. C).
- 4. Connect side section with top crossbar (short poles with one push button) and center upright. Repeat for opposite side (fig. D).
- 5. Slide pillowcase graphic over the frame and zipper it closed to complete assembly (not shown).