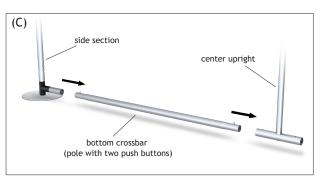

## **Applicable Products:**

**TBS Series** 

- 1. Connect side upright (long poles with one push button) to base. Repeat for opposite side (fig. A).
- 2. Connect top corner bracket to the side upright (long poles with one push button). Repeat for opposite side (fig. B).
- 3. Connect side section with bottom crossbar (poles with two push buttons) and center upright. Repeat for opposite side (fig. C).
- 4. Connect side section with top crossbar (short poles with one push button) and center upright. Repeat for opposite side (fig. D).
- 5. Slide pillowcase graphic over the frame and zipper it closed to complete assembly (not shown).