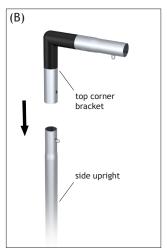

## **Applicable Products:**

**TBS Series** 

- 1. Connect side upright (long poles with one push button) to base. Repeat for opposite side (fig. A).
- 2. Connect top corner bracket to the side upright (long poles with one push button). Repeat for opposite side (fig. B).
- 3. Connect side section with bottom crossbar (poles with two push buttons) and center upright. Repeat for opposite side (fig. C).
- 4. Connect side section with top crossbar (short poles with one push button) and center upright. Repeat for opposite side (fig. D).
- 5. Slide pillowcase graphic over the frame and zipper it closed to complete assembly (not shown).