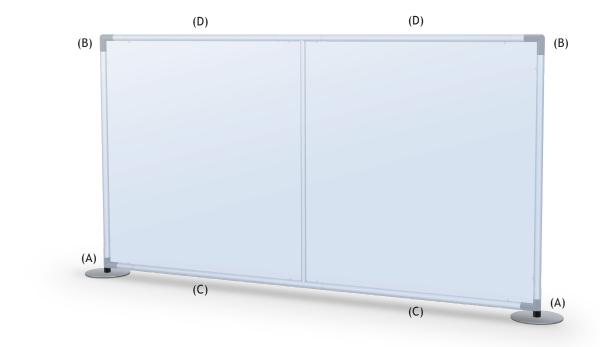

## **Applicable Products:**

**TBS Series** 

- 1. Connect side upright (long poles with one push button) to base. Repeat for opposite side (fig. A).
- 2. Connect top corner bracket to the side upright (long poles with one push button). Repeat for opposite side (fig. B).
- 3. Connect side section with bottom crossbar (poles with two push buttons) and center upright. Repeat for opposite side (fig. C).
- 4. Connect side section with top crossbar (short poles with one push button) and center upright. Repeat for opposite side (fig. D).
- 5. Slide pillowcase graphic over the frame and zipper it closed to complete assembly (not shown).