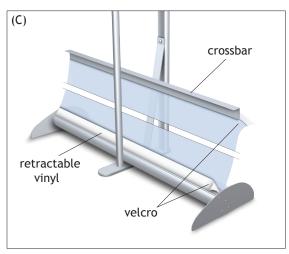

## **Applicable Products:**

IPRY1 IPRY3

- 1. Mount telescopic graphic pole to base using large round head phillips screw provided (fig. A-1). Mount tablet upright to base using two round head allen screws provided (fig. A-2).
- 2. Mount support bracket to base and tablet upright using small round head phillips screws provided (fig. B).
- 3. Attach graphic to crossbar and retractable vinyl with Velcro hook and loop (fig. C).
- 4. Pull crossbar up and mount to top of the telescopic graphic pole using knob (fig. D). Extend pole and tighten locks to secure at desired height (not shown).
- 5. Remove acrylic cover using small tamper-proof key provided. Place tablet inside and reassemble unit (fig. E).