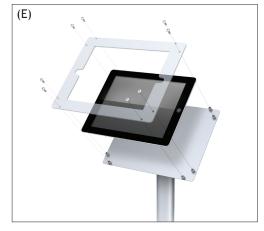

## **Applicable Products:**

IPRY1 IPRY3

- 1. Mount telescopic graphic pole to base using large round head phillips screw provided (fig. A-1). Mount tablet upright to base using two round head allen screws provided (fig. A-2).
- 2. Mount support bracket to base and tablet upright using small round head phillips screws provided (fig. B).
- 3. Attach graphic to crossbar and retractable vinyl with Velcro hook and loop (fig. C).
- 4. Pull crossbar up and mount to top of the telescopic graphic pole using knob (fig. D). Extend pole and tighten locks to secure at desired height (not shown).
- 5. Remove acrylic cover using small tamper-proof key provided. Place tablet inside and reassemble unit (fig. E).