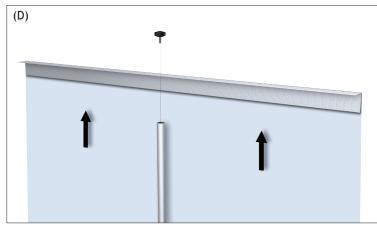

## **Applicable Products:**

IPRY1 IPRY3

- 1. Mount telescopic graphic pole to base using large round head phillips screw provided (fig. A-1). Mount tablet upright to base using two round head allen screws provided (fig. A-2).
- 2. Mount support bracket to base and tablet upright using small round head phillips screws provided (fig. B).
- 3. Attach graphic to crossbar and retractable vinyl with Velcro hook and loop (fig. C).
- 4. Pull crossbar up and mount to top of the telescopic graphic pole using knob (fig. D). Extend pole and tighten locks to secure at desired height (not shown).
- 5. Remove acrylic cover using small tamper-proof key provided. Place tablet inside and reassemble unit (fig. E).