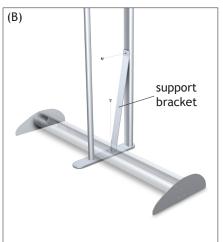

## **Applicable Products:**

IPRY1 IPRY3

- 1. Mount telescopic graphic pole to base using large round head phillips screw provided (fig. A-1). Mount tablet upright to base using two round head allen screws provided (fig. A-2).
- 2. Mount support bracket to base and tablet upright using small round head phillips screws provided (fig. B).
- 3. Attach graphic to crossbar and retractable vinyl with Velcro hook and loop (fig. C).
- 4. Pull crossbar up and mount to top of the telescopic graphic pole using knob (fig. D). Extend pole and tighten locks to secure at desired height (not shown).
- 5. Remove acrylic cover using small tamper-proof key provided. Place tablet inside and reassemble unit (fig. E).