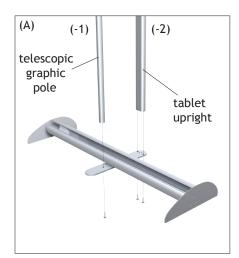

## **Applicable Products:**

IPRY1 IPRY3

- 1. Mount telescopic graphic pole to base using large round head phillips screw provided (fig. A-1). Mount tablet upright to base using two round head allen screws provided (fig. A-2).
- 2. Mount support bracket to base and tablet upright using small round head phillips screws provided (fig. B).
- 3. Attach graphic to crossbar and retractable vinyl with Velcro hook and loop (fig. C).
- 4. Pull crossbar up and mount to top of the telescopic graphic pole using knob (fig. D). Extend pole and tighten locks to secure at desired height (not shown).
- 5. Remove acrylic cover using small tamper-proof key provided. Place tablet inside and reassemble unit (fig. E).