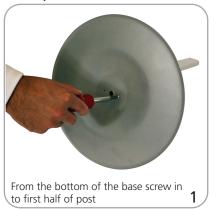

ollapsible anodized
- aluminum post

Graphic

- Five year hardware warranty

Visible dimensions: 10.25"(h) x 16.25"(w)

more information

260mm(h) x 413mm(w)

Refer to related graphic template for

#### dimensions:

Hardware
Post dimensions:

 $40''(h) \times 2''(w) \times 1''(d)$  approx. 1016mm(h) x 51mm(w) x 25mm(d) approx.

Base plate dimensions: 13.5"(d) approx. 343mm(d) approx.

**Frame dimensions:** 12.25"(h) x 18.25"(w) approx. 311mm(h) x 464mm(w) approx.

Weight: 6.5lbs/3kg

Shipping

Shipping dimensions - ships in one box 13.5"(h) x 24"(w) x 3"(d) approx. 343mm(h) x 610mm(w) x 76.2mm(d) approx.

Approximate shipping weight: 8lbs/4kg

## additional information:

Recommended graphic thickness: 1/32" (works well with printed paper, as the lens will protect the graphic)

### Set-up