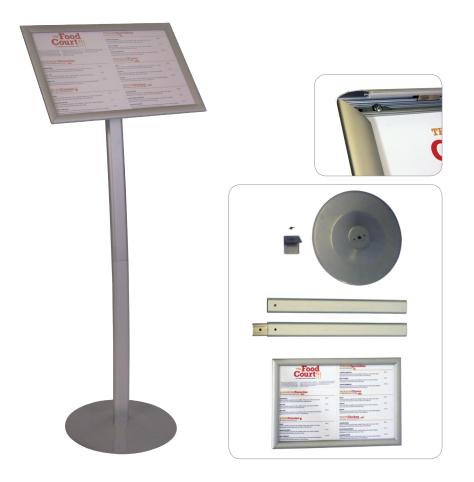

# **Snapper Stand**

#### SNP-STAND

Attractive, stylish snap-open 11" x 17" frame mounted on a silver aluminum stand to serve as a podium for any signage or display. Portrait or landscape presentation options provided. The angled aluminum snap frame allows quick and easy graphic changes.

### features and benefits:

- Clear non-glare protective lens
- Portrait or landscape positions
  Silver anodized aluminum frame
- Silver anodized aluminum frame
- Silver powder-coated steel baseTwo piece collapsible anodized
- aluminum post

#### dimensions:

Hardware
Post dimensions:

 $40''(h) \times 2''(w) \times 1''(d)$  approx. 1016mm(h) x 51mm(w) x 25mm(d) approx.

Base plate dimensions: 13.5"(d) approx. 343mm(d) approx.

**Frame dimensions:** 12.25"(h) x 18.25"(w) approx. 311mm(h) x 464mm(w) approx.