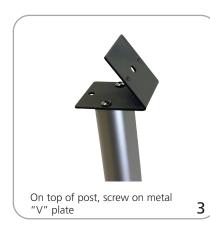

psible anodized
- aluminum post

Graphic

- Five year hardware warranty

Visible dimensions: 10.25"(h) x 16.25"(w)

more information

260mm(h) x 413mm(w)

Refer to related graphic template for

#### dimensions:

Hardware
Post dimensions:

 $40''(h) \times 2''(w) \times 1''(d)$  approx. 1016mm(h) x 51mm(w) x 25mm(d) approx.

Base plate dimensions: 13.5"(d) approx. 343mm(d) approx.

**Frame dimensions:** 12.25"(h) x 18.25"(w) approx. 311mm(h) x 464mm(w) approx.

Weight: 6.5lbs/3kg

Shipping

Shipping dimensions - ships in one box 13.5"(h) x 24"(w) x 3"(d) approx. 343mm(h) x 610mm(w) x 76.2mm(d) approx.

Approximate shipping weight: 8lbs/4kg

## additional information:

Recommended graphic thickness: 1/32" (works well with printed paper, as the lens will protect the graphic)

### Set-up