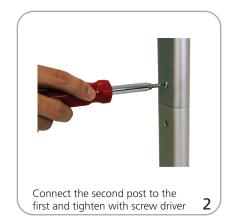

lapsible anodized
- aluminum post

Graphic

- Five year hardware warranty

Visible dimensions: 10.25"(h) x 16.25"(w)

more information

260mm(h) x 413mm(w)

Refer to related graphic template for

#### dimensions:

Hardware
Post dimensions:

 $40''(h) \times 2''(w) \times 1''(d)$  approx. 1016mm(h) x 51mm(w) x 25mm(d) approx.

Base plate dimensions: 13.5"(d) approx. 343mm(d) approx.

**Frame dimensions:** 12.25"(h) x 18.25"(w) approx. 311mm(h) x 464mm(w) approx.

Weight: 6.5lbs/3kg

Shipping

Shipping dimensions - ships in one box 13.5"(h) x 24"(w) x 3"(d) approx. 343mm(h) x 610mm(w) x 76.2mm(d) approx.

Approximate shipping weight: 8lbs/4kg

## additional information:

Recommended graphic thickness: 1/32" (works well with printed paper, as the lens will protect the graphic)

### Set-up