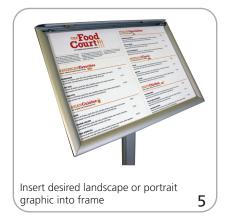

#### SNP-STAND

Attractive, stylish snap-open 11" x 17" frame mounted on a silver aluminum stand to serve as a podium for any signage or display. Portrait or landscape presentation options provided. The angled aluminum snap frame allows quick and easy graphic changes.

### features and benefits:

- Clear non-glare protective lens
- Portrait or landscape positions
  Silver anodized aluminum frame
- Silver anodized aluminum frame
- Silver powder-coated steel baseTwo piece collapsible anodized
- aluminum post