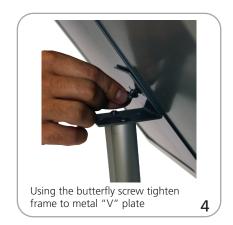

ible anodized
- aluminum post

Graphic

- Five year hardware warranty

Visible dimensions: 10.25"(h) x 16.25"(w)

more information

260mm(h) x 413mm(w)

Refer to related graphic template for

#### dimensions:

Hardware
Post dimensions:

 $40''(h) \times 2''(w) \times 1''(d)$  approx. 1016mm(h) x 51mm(w) x 25mm(d) approx.

Base plate dimensions: 13.5"(d) approx. 343mm(d) approx.

**Frame dimensions:** 12.25"(h) x 18.25"(w) approx. 311mm(h) x 464mm(w) approx.

Weight: 6.5lbs/3kg

Shipping

Shipping dimensions - ships in one box 13.5"(h) x 24"(w) x 3"(d) approx. 343mm(h) x 610mm(w) x 76.2mm(d) approx.

Approximate shipping weight: 8lbs/4kg

## additional information:

Recommended graphic thickness: 1/32" (works well with printed paper, as the lens will protect the graphic)

### Set-up