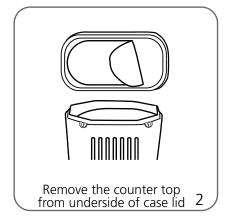

|  |
| 304.8mm(w) x 808mm(h)                                              |  |
|                                                                    |  |
| Refer to related graphic templates for more information            |  |
|                                                                    |  |

## additional information:

Graphic material: 22mil Opaque PVC, POF 1, or Foss Carpet Fabric (made from recycled materials)

We are continually improving and modifying our product range and reserve the right to vary the specifications without prior notice. All dimensions and weights quoted are approximate and we accept no responsibility for variance. E&OE. See Graphic Templates for graphic bleed specifications.

## **Case Conversion Assembly**