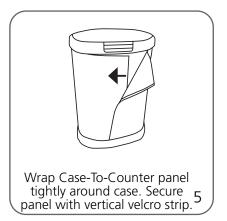

|  |
| 304.8mm(w) x 808mm(h)                                              |  |
|                                                                    |  |
| Refer to related graphic templates for more information            |  |
|                                                                    |  |

## additional information:

Graphic material: 22mil Opaque PVC, POF 1, or Foss Carpet Fabric (made from recycled materials)

We are continually improving and modifying our product range and reserve the right to vary the specifications without prior notice. All dimensions and weights quoted are approximate and we accept no responsibility for variance. E&OE. See Graphic Templates for graphic bleed specifications.

## **Case Conversion Assembly**