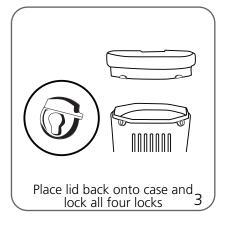

|  |
| 304.8mm(w) x 808mm(h)                                              |  |
|                                                                    |  |
| Refer to related graphic templates for more information            |  |
|                                                                    |  |

## additional information:

Graphic material: 22mil Opaque PVC, POF 1, or Foss Carpet Fabric (made from recycled materials)

We are continually improving and modifying our product range and reserve the right to vary the specifications without prior notice. All dimensions and weights quoted are approximate and we accept no responsibility for variance. E&OE. See Graphic Templates for graphic bleed specifications.

## **Case Conversion Assembly**