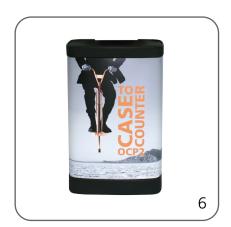

|  |
| 304.8mm(w) x 808mm(h)                                              |  |
|                                                                    |  |
| Refer to related graphic templates for more information            |  |
|                                                                    |  |

## additional information:

Graphic material: 22mil Opaque PVC, POF 1, or Foss Carpet Fabric (made from recycled materials)

We are continually improving and modifying our product range and reserve the right to vary the specifications without prior notice. All dimensions and weights quoted are approximate and we accept no responsibility for variance. E&OE. See Graphic Templates for graphic bleed specifications.

## **Case Conversion Assembly**