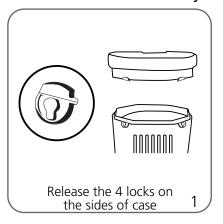

|  |
| 304.8mm(w) x 808mm(h)                                              |  |
|                                                                    |  |
| Refer to related graphic templates for more information            |  |
|                                                                    |  |

## additional information:

Graphic material: 22mil Opaque PVC, POF 1, or Foss Carpet Fabric (made from recycled materials)

We are continually improving and modifying our product range and reserve the right to vary the specifications without prior notice. All dimensions and weights quoted are approximate and we accept no responsibility for variance. E&OE. See Graphic Templates for graphic bleed specifications.

## **Case Conversion Assembly**