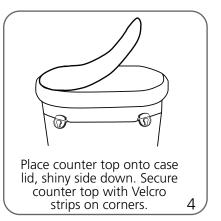

|  |
| 304.8mm(w) x 808mm(h)                                              |  |
|                                                                    |  |
| Refer to related graphic templates for more information            |  |
|                                                                    |  |

## additional information:

Graphic material: 22mil Opaque PVC, POF 1, or Foss Carpet Fabric (made from recycled materials)

We are continually improving and modifying our product range and reserve the right to vary the specifications without prior notice. All dimensions and weights quoted are approximate and we accept no responsibility for variance. E&OE. See Graphic Templates for graphic bleed specifications.

## **Case Conversion Assembly**