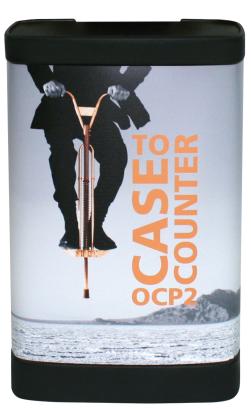

# **OCP2** Case to Counter Roll Wrap

#### OCP2-C2C-G

The OCP2 case is a general purpose transit case with built-in wheels, a sturdy handle, and secure locks this piece makes a great general purpose transit case. The roll wrap is available in fabric or graphic and has a polymer counter surface.