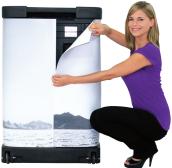

#### OCP2-C2C-G

The OCP2 case is a general purpose transit case with built-in wheels, a sturdy handle, and secure locks this piece makes a great general purpose transit case. The roll wrap is available in fabric or graphic and has a polymer counter surface.

### features and benefits:

- Easy to store and transport
- Quick and easy to assemble
- Converts OCP2 to counter

- Polymer counter surface exposed
- One year graphic limited warranty