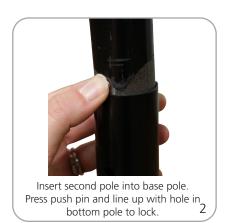

|
| Shipping dimensions: 39" x 26" x 7" 991mm x 660mm x 178mm  Shipping weight: 24 lbs / 10.89 kg | Refer to related graphic template for more information.  Visit: www.exhibitors-handbook.com/ graphic-templates |
|                                                                                               |                                                                                                                |

### additional information:

Recommended material: 6mm white PVC

We are continually improving and modifying our product range and reserve the right to vary the specifications without prior notice. All dimensions and weights quoted are approximate and we accept no responsibility for variance. E&OE. See Graphic Templates for graphic bleed specifications.

## Set-up











pole system. Release to secure. 5