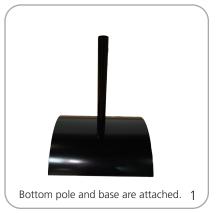

|
| Shipping dimensions: 39" x 26" x 7" 991mm x 660mm x 178mm  Shipping weight: 24 lbs / 10.89 kg | Refer to related graphic template for more information.  Visit: www.exhibitors-handbook.com/ graphic-templates |
|                                                                                               |                                                                                                                |

### additional information:

Recommended material: 6mm white PVC

We are continually improving and modifying our product range and reserve the right to vary the specifications without prior notice. All dimensions and weights quoted are approximate and we accept no responsibility for variance. E&OE. See Graphic Templates for graphic bleed specifications.

## Set-up











pole system. Release to secure. 5