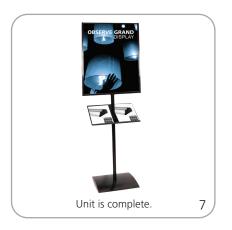

991mm x 660mm x 178mm  Shipping weight: 24 lbs / 10.89 kg | Refer to related graphic template for more information.  Visit: www.exhibitors-handbook.com/ graphic-templates |
|                                                                                               |                                                                                                                |

### additional information:

Recommended material: 6mm white PVC

We are continually improving and modifying our product range and reserve the right to vary the specifications without prior notice. All dimensions and weights quoted are approximate and we accept no responsibility for variance. E&OE. See Graphic Templates for graphic bleed specifications.

## Set-up











pole system. Release to secure. 5