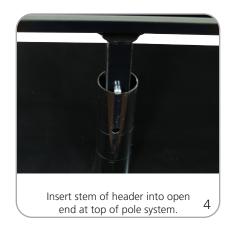

|
| Shipping dimensions: 39" x 26" x 7" 991mm x 660mm x 178mm  Shipping weight: 24 lbs / 10.89 kg | Refer to related graphic template for more information.  Visit: www.exhibitors-handbook.com/ graphic-templates |
|                                                                                               |                                                                                                                |

### additional information:

Recommended material: 6mm white PVC

We are continually improving and modifying our product range and reserve the right to vary the specifications without prior notice. All dimensions and weights quoted are approximate and we accept no responsibility for variance. E&OE. See Graphic Templates for graphic bleed specifications.

## Set-up











pole system. Release to secure. 5