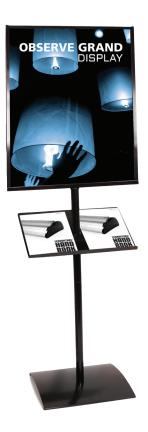

#### OBG-B

Display accessories and accents are designed to help add the final touches, function and flare to any display or space. This is a heavy-duty pedestrian info center that gives you more. Observe Grand comes with an adjustable shelf to hold your literature and still gives you a frame to hold a sign or graphic.

#### features and benefits:

- Sleek info center includes sturdy base & adjustable shelf
- Single or double sided
- Accepts 22"w x 28"h graphic size

- Holds a 3/16" thick mounted graphic
- One year hardware warranty against manufacturer defects

### dimensions:

| Hardware                                                                                      | Graphic                                                                                                        |
|-----------------------------------------------------------------------------------------------|----------------------------------------------------------------------------------------------------------------|
| Assembled unit:<br>37" x 26" x 8"<br>940mm x 660mm x 203mm                                    | Total visual area: Single: 20.875"w x 27.5"h 530mm x 698.5mm  Double: 20.875"w x 27.5"h 530mm x 698.5mm        |
| Shipping                                                                                      | (printed on both sides)                                                                                        |
| Shipping dimensions: 39" x 26" x 7" 991mm x 660mm x 178mm  Shipping weight: 24 lbs / 10.89 kg | Refer to related graphic template for more information.  Visit: www.exhibitors-handbook.com/ graphic-templates |
|                                                                                               |                                                                                                                |