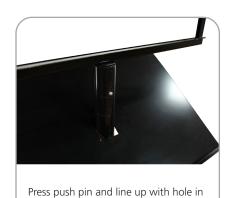

| Shipping dimensions: 39" x 26" x 7" 991mm x 660mm x 178mm  Shipping weight: 24 lbs / 10.89 kg | Refer to related graphic template for more information.  Visit: www.exhibitors-handbook.com/ graphic-templates |
|                                                                                               |                                                                                                                |

### additional information:

Recommended material: 6mm white PVC

We are continually improving and modifying our product range and reserve the right to vary the specifications without prior notice. All dimensions and weights quoted are approximate and we accept no responsibility for variance. E&OE. See Graphic Templates for graphic bleed specifications.

## Set-up











pole system. Release to secure. 5