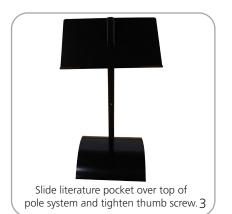

|
| Shipping dimensions: 39" x 26" x 7" 991mm x 660mm x 178mm  Shipping weight: 24 lbs / 10.89 kg | Refer to related graphic template for more information.  Visit: www.exhibitors-handbook.com/ graphic-templates |
|                                                                                               |                                                                                                                |

### additional information:

Recommended material: 6mm white PVC

We are continually improving and modifying our product range and reserve the right to vary the specifications without prior notice. All dimensions and weights quoted are approximate and we accept no responsibility for variance. E&OE. See Graphic Templates for graphic bleed specifications.

## Set-up











pole system. Release to secure. 5