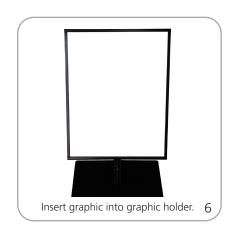

" 991mm x 660mm x 178mm  Shipping weight: 24 lbs / 10.89 kg | Refer to related graphic template for more information.  Visit: www.exhibitors-handbook.com/ graphic-templates |
|                                                                                               |                                                                                                                |

### additional information:

Recommended material: 6mm white PVC

We are continually improving and modifying our product range and reserve the right to vary the specifications without prior notice. All dimensions and weights quoted are approximate and we accept no responsibility for variance. E&OE. See Graphic Templates for graphic bleed specifications.

## Set-up











pole system. Release to secure. 5