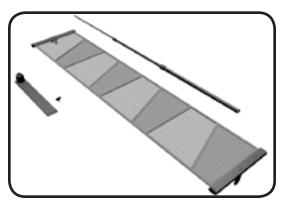

## **Assembly Instructions**

Remove the system from outer packaging and carry bag. Insert foot into notch in on bottom rail.

Center the foot, tighten the knob. Assemble bungee pole.

Insert pole into the chrome piece on the foot.

Place the rail on the top pole, with the pole inside the hole in the plastic protrusion

Your system is now ready to be used.

Reverse the procedure to disassemble