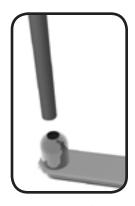

## **Assembly Instructions**

Remove the system from outer packaging and carry bag. Insert foot into notch in on bottom rail.

Center the foot, tighten the knob. Assemble bungee pole.

Insert pole into the chrome piece on the foot.

Place the rail on the top pole, with the pole inside the hole in the plastic protrusion

Your system is now ready to be used.

Reverse the procedure to disassemble