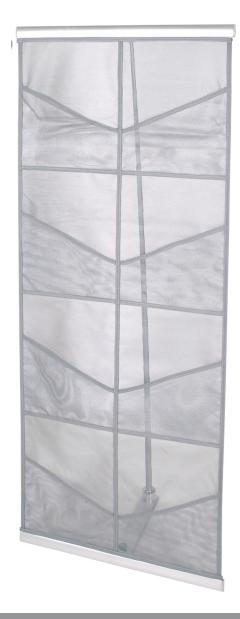

## features & benefits

Reveal Pro is an easy to use roll-away fabric literature rack. Unbeatable when shipping space is an issue. Assembles in seconds and attractively presents standard 8.5" x 11" literature with an option of an eight pocket model. Bag included. Black: REV-PR-B silver REV-PR-S

Eight pocket model in silver: REV-PR-2-S Eight pocket model in black: REV-PR-2-B

| hardware specifications                                                                                                              | additional info                                                                                      |
|--------------------------------------------------------------------------------------------------------------------------------------|------------------------------------------------------------------------------------------------------|
| Color: silver or black<br>Bag: black with black carrying handle<br>Weight of Base: 1.6 lbs<br>Profile of Base: 14.5"D x 19'W x 1.5"T | Height of Display: 54.5" Pocket size: 9.5" x 12" Shipping Size: 24" x 5" x 5" Shipping Weight: 5 lbs |