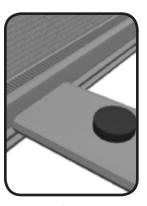

## **Assembly Instructions**

Remove the system from outer packaging and carry bag. Insert foot into notch in on bottom rail.

Center the foot, tighten the knob. Assemble bungee pole.

Insert pole into the chrome piece on the foot.