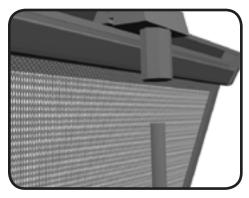

## **Assembly Instructions**

Remove the system from outer packaging and carry bag. Insert foot into notch in on bottom rail.

Center the foot, tighten the knob. Assemble bungee pole.

Insert pole into the chrome piece on the foot.

Place the rail on the top pole, with the pole inside the hole in the plastic protrusion

Your system is now ready to be used.

Reverse the procedure to disassemble