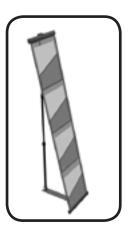

## features & benefits

Reveal Pro is an easy to use roll-away fabric literature rack. Unbeatable when shipping space is an issue. Assembles in seconds and attractively presents standard 8.5" x 11" literature with an option of an eight pocket model. Bag included. Black: REV-PR-B silver REV-PR-S

Eight pocket model in silver: REV-PR-2-S Eight pocket model in black: REV-PR-2-B

| hardware specifications                                                                                                              | additional info                                                                                      |
|--------------------------------------------------------------------------------------------------------------------------------------|------------------------------------------------------------------------------------------------------|
| Color: silver or black<br>Bag: black with black carrying handle<br>Weight of Base: 1.6 lbs<br>Profile of Base: 14.5"D x 19'W x 1.5"T | Height of Display: 54.5" Pocket size: 9.5" x 12" Shipping Size: 24" x 5" x 5" Shipping Weight: 5 lbs |