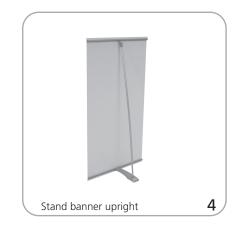

### Set-Up

3

pole into the indented section of

the top of the graphic rail

**Graphic attachment** 

**Packing Solution** 