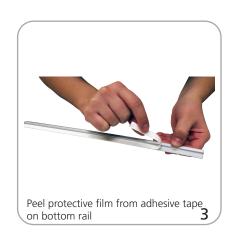

### Set-Up

3

pole into the indented section of

the top of the graphic rail

**Graphic attachment** 

**Packing Solution** 