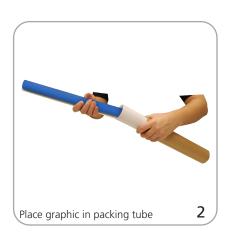

### Set-Up

3

pole into the indented section of

the top of the graphic rail

**Graphic attachment** 

**Packing Solution** 