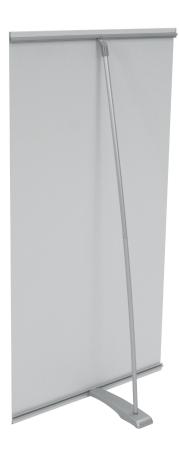

#### features and benefits:

- Table top tension banner stand
- Adhesive rail
- Anodized silver finish

- Hardware and graphics pack into and ship in one tube
- One year warranty against manufacturer defects

#### dimensions:

| Hardware                                                                                                           | Graphic                                                                                                                                                                                       |
|--------------------------------------------------------------------------------------------------------------------|-----------------------------------------------------------------------------------------------------------------------------------------------------------------------------------------------|
| Assembled unit:<br>14.25" w x 26.875" h x 6"d<br>362mm(w) x 683mm(h) x 152mm(d)                                    | Visible dimensions: 14.25" w x 26.875" h 362mm(w) x 683mm(h)  Unless hardware is only ordered, graphic will already be applied to top and bottom rails  Do not remove extra length on graphic |
| Shipping dimensions - ships in one tube 15.75"l x 1.96"w 400mm(l) x 50mm(w)  Approximate shipping weight: 5lbs/2kg | Always pack graphic printed side out  Refer to related graphic template for more information                                                                                                  |
|                                                                                                                    |                                                                                                                                                                                               |