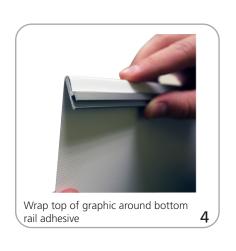

### Set-Up

3

pole into the indented section of

the top of the graphic rail

**Graphic attachment** 

**Packing Solution** 