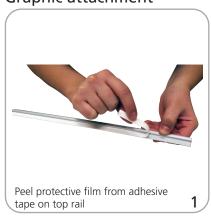

### Set-Up

3

pole into the indented section of

the top of the graphic rail

**Graphic attachment** 

**Packing Solution** 