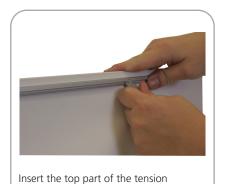

### Set-Up

3

pole into the indented section of

the top of the graphic rail

**Graphic attachment** 

**Packing Solution** 