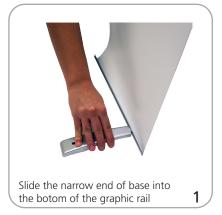

### Set-Up

3

pole into the indented section of

the top of the graphic rail

**Graphic attachment** 

**Packing Solution** 