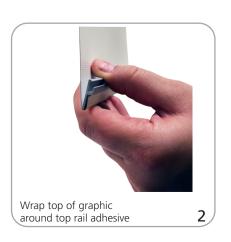

### Set-Up

3

pole into the indented section of

the top of the graphic rail

**Graphic attachment** 

**Packing Solution** 