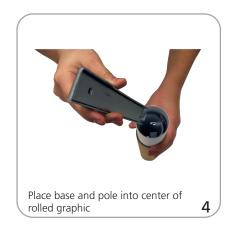

### Set-Up

3

pole into the indented section of

the top of the graphic rail

**Graphic attachment** 

**Packing Solution** 