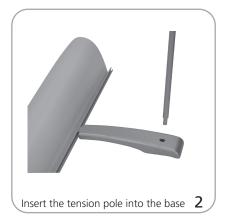

### Set-Up

3

pole into the indented section of

the top of the graphic rail

**Graphic attachment** 

**Packing Solution** 