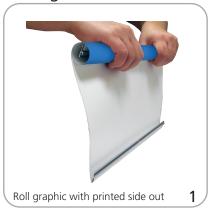

### Set-Up

3

pole into the indented section of

the top of the graphic rail

**Graphic attachment** 

**Packing Solution** 