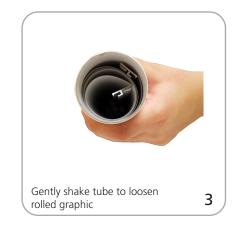

### Set-Up

3

pole into the indented section of

the top of the graphic rail

**Graphic attachment** 

**Packing Solution** 