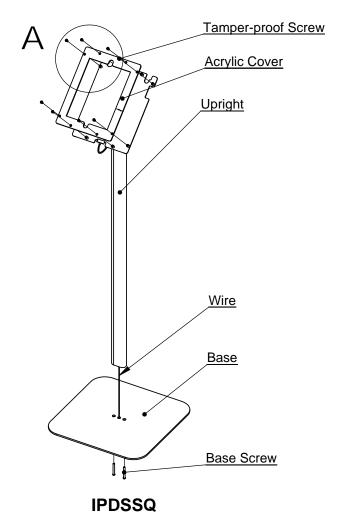

## Instructions:

- Attach to Upright using screw provided, feeding iPad wire through hole in base.
  Remove Acrylic Cover using the small Key provided.
  Place iPad and enclose with Acrylic Cover using Tamper-Proof Screws and small Key provided.

Note: Position top iPad holder and hold in place by tightening Tamper-Proof Screw on back of stand with large key provided, if needed.

**DETAIL A SCALE 1:4** 

|            | NAME | E DATE       | REV  | COMMENTS: |   | Project |         |   |   |   | _ |
|------------|------|--------------|------|-----------|---|---------|---------|---|---|---|---|
| Drawn By   | SJI  | 02/08/13     |      |           |   | ) ·     | 1-128-0 |   |   |   |   |
| Costumer   |      |              | Size |           |   |         | 1 120 0 |   |   |   |   |
| <br>SCALE: | 1:12 | SHEET 1 OF 1 | _A   |           |   |         |         |   |   |   | _ |
| 7          |      | 6            |      | 1 5       | 4 | 3       |         | 1 | 2 | 1 |   |