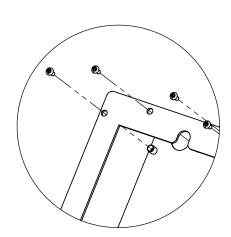

Note: Position top iPad holder and hold in place by tightening Tamper-Proof Screw on back of stand with large key provided, if needed.

**DETAIL A SCALE 1:4** 

|            | NAME | E DATE       | REV  | COMMENTS: |   | Project |         |   |   |   | _ |
|------------|------|--------------|------|-----------|---|---------|---------|---|---|---|---|
| Drawn By   | SJI  | 02/08/13     |      |           |   | ) ·     | 1-128-0 |   |   |   |   |
| Costumer   |      |              | Size |           |   |         | 1 120 0 |   |   |   |   |
| <br>SCALE: | 1:12 | SHEET 1 OF 1 | _A   |           |   |         |         |   |   |   | _ |
| 7          |      | 6            |      | 1 5       | 4 | 3       |         | 1 | 2 | 1 |   |