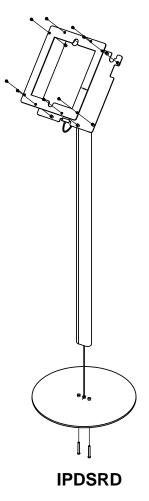

## Instructions:

- Attach to Upright using screw provided, feeding iPad wire through hole in base.
  Remove Acrylic Cover using the small Key provided.
  Place iPad and enclose with Acrylic Cover using Tamper-Proof Screws and small Key provided.