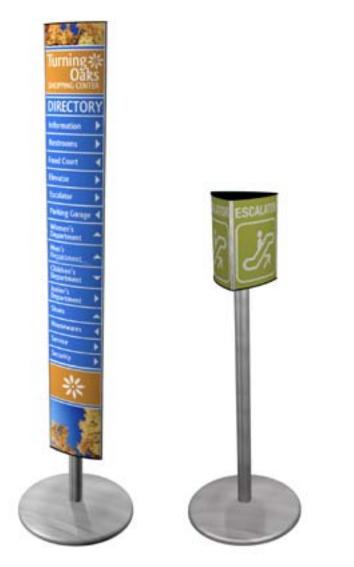

## **Info Centers**

Info Centers are the quick and easy way to get effective messaging to large groups of people from anywhere in a room. These easy to assemble products come in a variety of shapes and sizes to accomadate your needs and are quick to ship.

**Features and Benefits** 

-Triple or double sided -A variety of heights to chose from -Customizable heights -Easy, quick change graphic -Quick shipping

We are continually improving and modifying our product range and reserve the right to vary the specifications without prior notice. All dimensions and weights quoted are approximate and we accept no responsibility for variance. E&OE. See Graphic Templates for graphic bleed specifications.