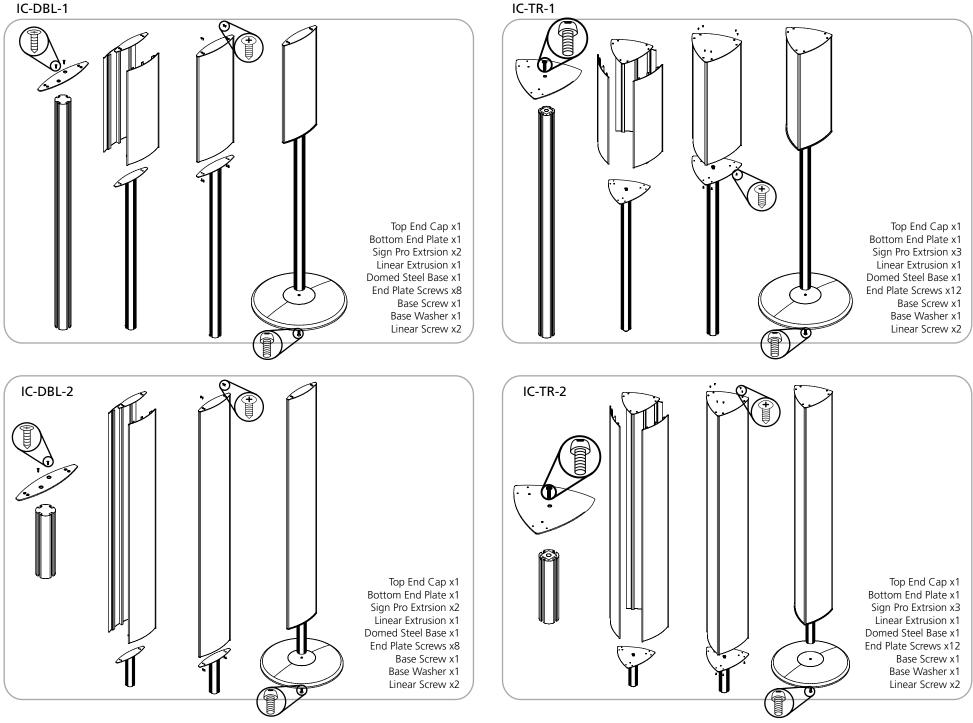

**Features and Benefits** 

-Triple or double sided -A variety of heights to chose from -Customizable heights -Easy, quick change graphic -Quick shipping

We are continually improving and modifying our product range and reserve the right to vary the specifications without prior notice. All dimensions and weights quoted are approximate and we accept no responsibility for variance. E&OE. See Graphic Templates for graphic bleed specifications.