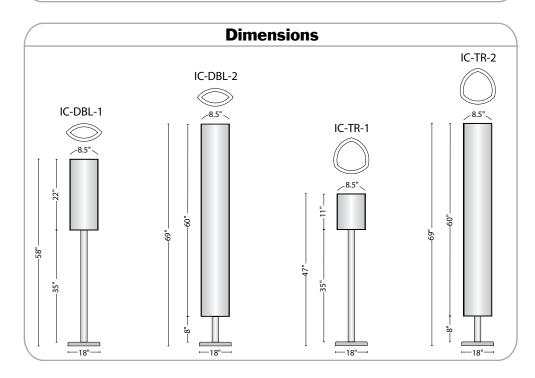

**Features and Benefits** 

-Triple or double sided -A variety of heights to chose from -Customizable heights -Easy, quick change graphic -Quick shipping

We are continually improving and modifying our product range and reserve the right to vary the specifications without prior notice. All dimensions and weights quoted are approximate and we accept no responsibility for variance. E&OE. See Graphic Templates for graphic bleed specifications.