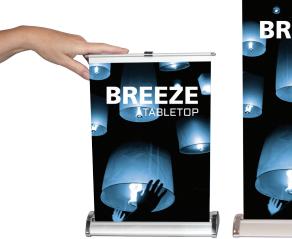

## BREZ-1-S

#### BREZ-2-S

This retractable banner stand is ideal for custom calendars and other promotional banners. Designed to help add the final touch, function and flare to any design space.

We are continually improving and modifying our product range and reserve the right to vary the specifications without prior notice. All dimensions and weights quoted are approximate and we accept no responsibility for variance. E&OE. See Graphic Templates for graphic bleed specifications.

# features and benefits:

- Comes in standard 8.5"w x 11"h
- or 11″w x 17″h
- Retractable tabletop stand
- Quick and easy to set-up

- Packs down easily
- Attractive silver hardware
- 90 day hardware warranty against manufacturers defects