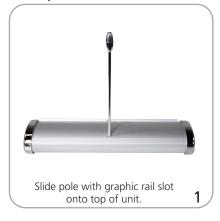

dimensions:<br>BREZ-1-S: 12″l x 4″h x 4″d<br>BREZ-2-S: 18″l x 6 "h x 4″d | Visit:<br>www.exhibitors-handbook.com/<br>graphic-templates                |  |
| Shipping weight:<br>BREZ-1-S: 1 lb / 0.45 kg<br>BREZ-2-S: 2 lbs / 0.91 kg         |                                                                            |  |
|                                                                                   |                                                                            |  |

## additional information:

| Recommended substrate:<br>opaque film |  |
|---------------------------------------|--|
|                                       |  |
|                                       |  |
|                                       |  |
|                                       |  |

Set-up