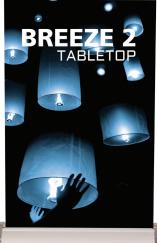

#### BREZ-2-S

This retractable banner stand is ideal for custom calendars and other promotional banners. Designed to help add the final touch, function and flare to any design space.

We are continually improving and modifying our product range and reserve the right to vary the specifications without prior notice. All dimensions and weights quoted are approximate and we accept no responsibility for variance. E&OE. See Graphic Templates for graphic bleed specifications.

# features and benefits:

- Comes in standard 8.5"w x 11"h
- or 11″w x 17″h
- Retractable tabletop stand
- Quick and easy to set-up

- Packs down easily
- Attractive silver hardware
- 90 day hardware warranty against manufacturers defects