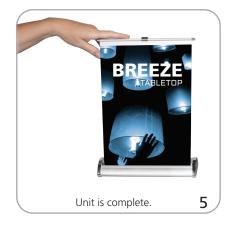

imensions:<br>BREZ-1-S: 12″l x 4″h x 4″d<br>BREZ-2-S: 18″l x 6 "h x 4″d | Visit:<br>www.exhibitors-handbook.com/<br>graphic-templates                |  |
| Shipping weight:<br>BREZ-1-S: 1 lb / 0.45 kg<br>BREZ-2-S: 2 lbs / 0.91 kg         |                                                                            |  |
|                                                                                   |                                                                            |  |

## additional information:

| Recommended substrate:<br>opaque film |  |
|---------------------------------------|--|
|                                       |  |
|                                       |  |
|                                       |  |
|                                       |  |

Set-up