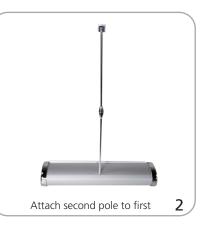

ng dimensions:<br>BREZ-1-S: 12″l x 4″h x 4″d<br>BREZ-2-S: 18″l x 6 "h x 4″d | Visit:<br>www.exhibitors-handbook.com/<br>graphic-templates                |  |
| Shipping weight:<br>BREZ-1-S: 1 lb / 0.45 kg<br>BREZ-2-S: 2 lbs / 0.91 kg         |                                                                            |  |
|                                                                                   |                                                                            |  |

## additional information:

| Recommended substrate:<br>opaque film |  |
|---------------------------------------|--|
|                                       |  |
|                                       |  |
|                                       |  |
|                                       |  |

Set-up