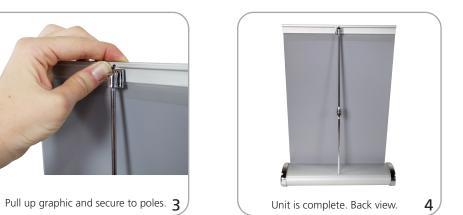

ping dimensions:<br>BREZ-1-S: 12″l x 4″h x 4″d<br>BREZ-2-S: 18″l x 6 "h x 4″d | Visit:<br>www.exhibitors-handbook.com/<br>graphic-templates                |  |
| Shipping weight:<br>BREZ-1-S: 1 lb / 0.45 kg<br>BREZ-2-S: 2 lbs / 0.91 kg         |                                                                            |  |
|                                                                                   |                                                                            |  |

## additional information:

| Recommended substrate:<br>opaque film |  |
|---------------------------------------|--|
|                                       |  |
|                                       |  |
|                                       |  |
|                                       |  |

Set-up