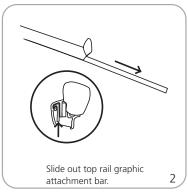

|
| Graphic material: 13 oz. smooth vinyl, 7 oz. cotton, 14 oz. anti-curl vinyl, 8 oz. oxford, 11 mil melenex                                                                                                                      | Bag dimensions:<br>35.5"(l) x 10"(w) x 4"(h)<br>902mm(l) x 254mm(w) x 102mm(h)                                                                                                                                                             |

### Included in kit:

Base, top rail, roller mechanism, bungee pole & carry bag

Lumina 2 is recommended as lighting source

Optional lighting available

# Adhesive Top Rail Attachment











# Grippa Top Rail Attachment





















# Bottom Graphic Attachment - Cassette









of graphic and rail exposed out

of the base.



# **Banner Stand Assembly**











# Retensioning