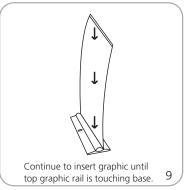

# Bottom Graphic Attachment - Cassette

of graphic and rail exposed out

of the base.