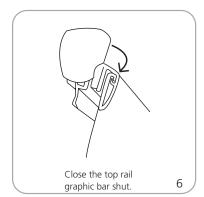

|
| Graphic material: 13 oz. smooth vinyl, 7 oz. cotton, 14 oz. anti-curl vinyl, 8 oz. oxford, 11 mil melenex                                                                                                                      | Bag dimensions:<br>35.5"(l) x 10"(w) x 4"(h)<br>902mm(l) x 254mm(w) x 102mm(h)                                                                                                                                                             |

### Included in kit:

Base, top rail, roller mechanism, bungee pole & carry bag

Lumina 2 is recommended as lighting source

Optional lighting available

# Adhesive Top Rail Attachment











# Grippa Top Rail Attachment





















# Bottom Graphic Attachment - Cassette









of graphic and rail exposed out

of the base.



# **Banner Stand Assembly**











# Retensioning