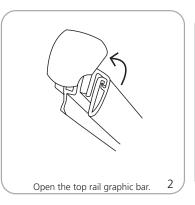

|
| Graphic material: 13 oz. smooth vinyl, 7 oz. cotton, 14 oz. anti-curl vinyl, 8 oz. oxford, 11 mil melenex                                                                                                                      | Bag dimensions:<br>35.5"(l) x 10"(w) x 4"(h)<br>902mm(l) x 254mm(w) x 102mm(h)                                                                                                                                                             |

### Included in kit:

Base, top rail, roller mechanism, bungee pole & carry bag

Lumina 2 is recommended as lighting source

Optional lighting available

# Adhesive Top Rail Attachment











# Grippa Top Rail Attachment





















# Bottom Graphic Attachment - Cassette









of graphic and rail exposed out

of the base.



# **Banner Stand Assembly**











# Retensioning