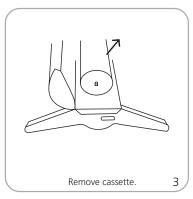

# Bottom Graphic Attachment - Cassette

of graphic and rail exposed out

of the base.