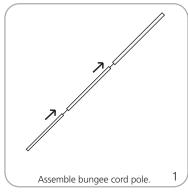

, 7 oz. cotton, 14 oz. anti-curl vinyl, 8 oz. oxford, 11 mil melenex                                                                                                                      | Bag dimensions:<br>35.5"(l) x 10"(w) x 4"(h)<br>902mm(l) x 254mm(w) x 102mm(h)                                                                                                                                                             |

### Included in kit:

Base, top rail, roller mechanism, bungee pole & carry bag

Lumina 2 is recommended as lighting source

Optional lighting available

# Adhesive Top Rail Attachment











# Grippa Top Rail Attachment





















# Bottom Graphic Attachment - Cassette









of graphic and rail exposed out

of the base.



# **Banner Stand Assembly**











# Retensioning