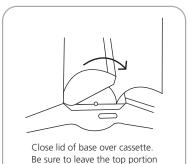

# Bottom Graphic Attachment - Cassette

of graphic and rail exposed out

of the base.