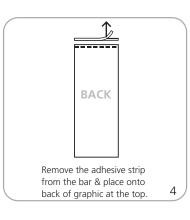

|
| Graphic material: 13 oz. smooth vinyl, 7 oz. cotton, 14 oz. anti-curl vinyl, 8 oz. oxford, 11 mil melenex                                                                                                                      | Bag dimensions:<br>35.5"(l) x 10"(w) x 4"(h)<br>902mm(l) x 254mm(w) x 102mm(h)                                                                                                                                                             |

### Included in kit:

Base, top rail, roller mechanism, bungee pole & carry bag

Lumina 2 is recommended as lighting source

Optional lighting available

# Adhesive Top Rail Attachment











# Grippa Top Rail Attachment





















# Bottom Graphic Attachment - Cassette









of graphic and rail exposed out

of the base.



# **Banner Stand Assembly**











# Retensioning