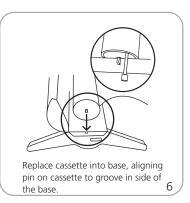

# Bottom Graphic Attachment - Cassette

of graphic and rail exposed out

of the base.