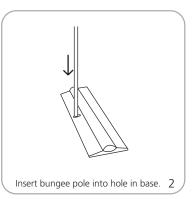

7 oz. cotton, 14 oz. anti-curl vinyl, 8 oz. oxford, 11 mil melenex                                                                                                                      | Bag dimensions:<br>35.5"(l) x 10"(w) x 4"(h)<br>902mm(l) x 254mm(w) x 102mm(h)                                                                                                                                                             |

### Included in kit:

Base, top rail, roller mechanism, bungee pole & carry bag

Lumina 2 is recommended as lighting source

Optional lighting available

# Adhesive Top Rail Attachment











# Grippa Top Rail Attachment





















# Bottom Graphic Attachment - Cassette









of graphic and rail exposed out

of the base.



# **Banner Stand Assembly**











# Retensioning