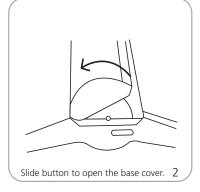

curl vinyl, 8 oz. oxford, 11 mil melenex                                                                                                                      | Bag dimensions:<br>35.5"(l) x 10"(w) x 4"(h)<br>902mm(l) x 254mm(w) x 102mm(h)                                                                                                                                                             |

### Included in kit:

Base, top rail, roller mechanism, bungee pole & carry bag

Lumina 2 is recommended as lighting source

Optional lighting available

# Adhesive Top Rail Attachment











# Grippa Top Rail Attachment





















# Bottom Graphic Attachment - Cassette









of graphic and rail exposed out

of the base.



# **Banner Stand Assembly**











# Retensioning