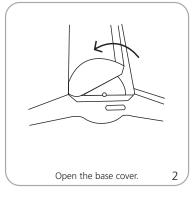

# Bottom Graphic Attachment - Cassette

of graphic and rail exposed out

of the base.