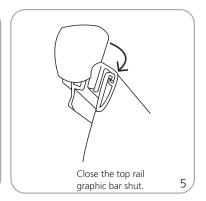

|
| Graphic material: 13 oz. smooth vinyl, 7 oz. cotton, 14 oz. anti-curl vinyl, 8 oz. oxford, 11 mil melenex                                                                                                                      | Bag dimensions:<br>35.5"(l) x 10"(w) x 4"(h)<br>902mm(l) x 254mm(w) x 102mm(h)                                                                                                                                                             |

### Included in kit:

Base, top rail, roller mechanism, bungee pole & carry bag

Lumina 2 is recommended as lighting source

Optional lighting available

# Adhesive Top Rail Attachment











# Grippa Top Rail Attachment





















# Bottom Graphic Attachment - Cassette









of graphic and rail exposed out

of the base.



# **Banner Stand Assembly**











# Retensioning