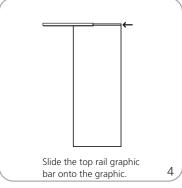

|
| Graphic material: 13 oz. smooth vinyl, 7 oz. cotton, 14 oz. anti-curl vinyl, 8 oz. oxford, 11 mil melenex                                                                                                                      | Bag dimensions:<br>35.5"(l) x 10"(w) x 4"(h)<br>902mm(l) x 254mm(w) x 102mm(h)                                                                                                                                                             |

### Included in kit:

Base, top rail, roller mechanism, bungee pole & carry bag

Lumina 2 is recommended as lighting source

Optional lighting available

# Adhesive Top Rail Attachment











# Grippa Top Rail Attachment





















# Bottom Graphic Attachment - Cassette









of graphic and rail exposed out

of the base.



# **Banner Stand Assembly**











# Retensioning