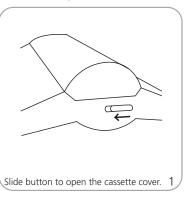

i-curl vinyl, 8 oz. oxford, 11 mil melenex                                                                                                                      | Bag dimensions:<br>35.5"(l) x 10"(w) x 4"(h)<br>902mm(l) x 254mm(w) x 102mm(h)                                                                                                                                                             |

### Included in kit:

Base, top rail, roller mechanism, bungee pole & carry bag

Lumina 2 is recommended as lighting source

Optional lighting available

# Adhesive Top Rail Attachment











# Grippa Top Rail Attachment





















# Bottom Graphic Attachment - Cassette









of graphic and rail exposed out

of the base.



# **Banner Stand Assembly**











# Retensioning