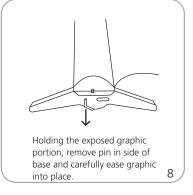

# Bottom Graphic Attachment - Cassette

of graphic and rail exposed out

of the base.