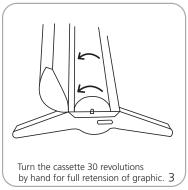

rl vinyl, 8 oz. oxford, 11 mil melenex                                                                                                                      | Bag dimensions:<br>35.5"(l) x 10"(w) x 4"(h)<br>902mm(l) x 254mm(w) x 102mm(h)                                                                                                                                                             |

### Included in kit:

Base, top rail, roller mechanism, bungee pole & carry bag

Lumina 2 is recommended as lighting source

Optional lighting available

# Adhesive Top Rail Attachment











# Grippa Top Rail Attachment





















# Bottom Graphic Attachment - Cassette









of graphic and rail exposed out

of the base.



# **Banner Stand Assembly**











# Retensioning