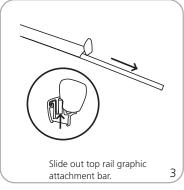

|
| Graphic material: 13 oz. smooth vinyl, 7 oz. cotton, 14 oz. anti-curl vinyl, 8 oz. oxford, 11 mil melenex                                                                                                                      | Bag dimensions:<br>35.5"(l) x 10"(w) x 4"(h)<br>902mm(l) x 254mm(w) x 102mm(h)                                                                                                                                                             |

### Included in kit:

Base, top rail, roller mechanism, bungee pole & carry bag

Lumina 2 is recommended as lighting source

Optional lighting available

# Adhesive Top Rail Attachment











# Grippa Top Rail Attachment





















# Bottom Graphic Attachment - Cassette









of graphic and rail exposed out

of the base.



# **Banner Stand Assembly**











# Retensioning