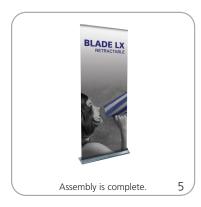

# **Blade LX**

### **BLD-LX-GRY**

Sleek styling coupled with the latest banner stand technology makes the Blade LX lightweight, portable and very easy to use.

We are continually improving and modifying our product range and reserve the right to vary the specifications without prior notice. All dimensions and weights quoted are approximate and we accept no responsibility for variance. E&OE. See Graphic Templates for graphic bleed specifications.