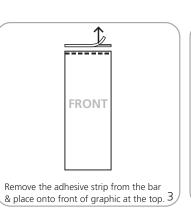

|
| Graphic material: 13 oz. smooth vinyl, 7 oz. cotton, 14 oz. anti-curl vinyl, 8 oz. oxford, 11 mil melenex                                                                                                                      | Bag dimensions:<br>35.5"(l) x 10"(w) x 4"(h)<br>902mm(l) x 254mm(w) x 102mm(h)                                                                                                                                                             |

### Included in kit:

Base, top rail, roller mechanism, bungee pole & carry bag

Lumina 2 is recommended as lighting source

Optional lighting available

# Adhesive Top Rail Attachment











# Grippa Top Rail Attachment





















# Bottom Graphic Attachment - Cassette









of graphic and rail exposed out

of the base.



# **Banner Stand Assembly**











# Retensioning