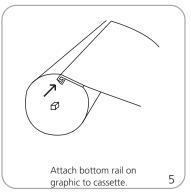

# Bottom Graphic Attachment - Cassette

of graphic and rail exposed out

of the base.