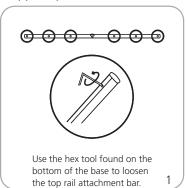

|
| Graphic material: 13 oz. smooth vinyl, 7 oz. cotton, 14 oz. anti-curl vinyl, 8 oz. oxford, 11 mil melenex                                                                                                                      | Bag dimensions:<br>35.5"(l) x 10"(w) x 4"(h)<br>902mm(l) x 254mm(w) x 102mm(h)                                                                                                                                                             |

### Included in kit:

Base, top rail, roller mechanism, bungee pole & carry bag

Lumina 2 is recommended as lighting source

Optional lighting available

# Adhesive Top Rail Attachment











# Grippa Top Rail Attachment





















# Bottom Graphic Attachment - Cassette









of graphic and rail exposed out

of the base.



# **Banner Stand Assembly**











# Retensioning