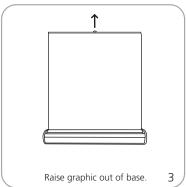

# Bottom Graphic Attachment - Cassette

of graphic and rail exposed out

of the base.