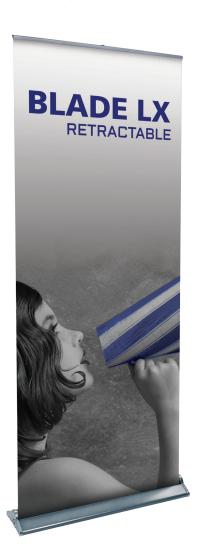

# **Blade LX**

### **BLD-LX-GRY**

Sleek styling coupled with the latest banner stand technology makes the Blade LX lightweight, portable and very easy to use.

We are continually improving and modifying our product range and reserve the right to vary the specifications without prior notice. All dimensions and weights quoted are approximate and we accept no responsibility for variance. E&OE. See Graphic Templates for graphic bleed specifications.

# features and benefits:

- Easy roller access via flip-top lid
- Removable selk-locking graphic roller mechanism
- Quick change graphic slider
- Adjustable feet on base

- 3-piece bungee cord pole and premium top rail
- Comes with quality bag for storage and transportation
- Five year warranty against all manufacturer