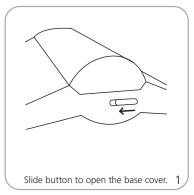

# Bottom Graphic Attachment - Cassette

of graphic and rail exposed out

of the base.