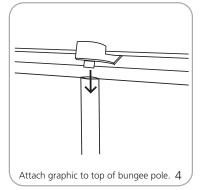

. cotton, 14 oz. anti-curl vinyl, 8 oz. oxford, 11 mil melenex                                                                                                                      | Bag dimensions:<br>35.5"(l) x 10"(w) x 4"(h)<br>902mm(l) x 254mm(w) x 102mm(h)                                                                                                                                                             |

### Included in kit:

Base, top rail, roller mechanism, bungee pole & carry bag

Lumina 2 is recommended as lighting source

Optional lighting available

# Adhesive Top Rail Attachment











# Grippa Top Rail Attachment





















# Bottom Graphic Attachment - Cassette









of graphic and rail exposed out

of the base.



# **Banner Stand Assembly**











# Retensioning