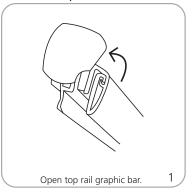

|
| Graphic material: 13 oz. smooth vinyl, 7 oz. cotton, 14 oz. anti-curl vinyl, 8 oz. oxford, 11 mil melenex                                                                                                                      | Bag dimensions:<br>35.5"(l) x 10"(w) x 4"(h)<br>902mm(l) x 254mm(w) x 102mm(h)                                                                                                                                                             |

### Included in kit:

Base, top rail, roller mechanism, bungee pole & carry bag

Lumina 2 is recommended as lighting source

Optional lighting available

# Adhesive Top Rail Attachment











# Grippa Top Rail Attachment





















# Bottom Graphic Attachment - Cassette









of graphic and rail exposed out

of the base.



# **Banner Stand Assembly**











# Retensioning