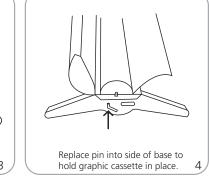

vinyl, 8 oz. oxford, 11 mil melenex                                                                                                                      | Bag dimensions:<br>35.5"(l) x 10"(w) x 4"(h)<br>902mm(l) x 254mm(w) x 102mm(h)                                                                                                                                                             |

### Included in kit:

Base, top rail, roller mechanism, bungee pole & carry bag

Lumina 2 is recommended as lighting source

Optional lighting available

# Adhesive Top Rail Attachment











# Grippa Top Rail Attachment





















# Bottom Graphic Attachment - Cassette









of graphic and rail exposed out

of the base.



# **Banner Stand Assembly**











# Retensioning