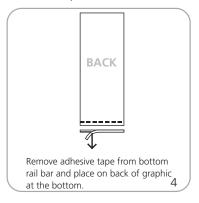

# Bottom Graphic Attachment - Cassette

of graphic and rail exposed out

of the base.