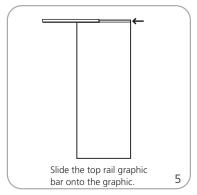

|
| Graphic material: 13 oz. smooth vinyl, 7 oz. cotton, 14 oz. anti-curl vinyl, 8 oz. oxford, 11 mil melenex                                                                                                                      | Bag dimensions:<br>35.5"(l) x 10"(w) x 4"(h)<br>902mm(l) x 254mm(w) x 102mm(h)                                                                                                                                                             |

### Included in kit:

Base, top rail, roller mechanism, bungee pole & carry bag

Lumina 2 is recommended as lighting source

Optional lighting available

# Adhesive Top Rail Attachment











# Grippa Top Rail Attachment





















# Bottom Graphic Attachment - Cassette









of graphic and rail exposed out

of the base.



# **Banner Stand Assembly**











# Retensioning