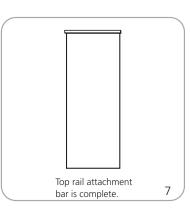

|
| Graphic material: 13 oz. smooth vinyl, 7 oz. cotton, 14 oz. anti-curl vinyl, 8 oz. oxford, 11 mil melenex                                                                                                                      | Bag dimensions:<br>35.5"(l) x 10"(w) x 4"(h)<br>902mm(l) x 254mm(w) x 102mm(h)                                                                                                                                                             |

### Included in kit:

Base, top rail, roller mechanism, bungee pole & carry bag

Lumina 2 is recommended as lighting source

Optional lighting available

# Adhesive Top Rail Attachment











# Grippa Top Rail Attachment





















# Bottom Graphic Attachment - Cassette









of graphic and rail exposed out

of the base.



# **Banner Stand Assembly**











# Retensioning