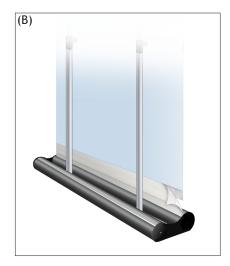

## Banner Stands (Mercury)

- 1. Mount poles onto bases using flathead screws (fig. A).
- 2. Attach banner to retractable vinyl with Velcro hook and loop (fig. B).
- 3. Hook top crossbars into poles (fig. C-1) and attach banners (fig. C-2).