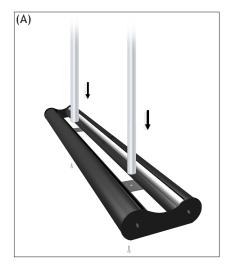

## Banner Stands (Mercury)

- 1. Mount poles onto bases using flathead screws (fig. A).
- 2. Attach banner to retractable vinyl with Velcro hook and loop (fig. B).
- 3. Hook top crossbars into poles (fig. C-1) and attach banners (fig. C-2).