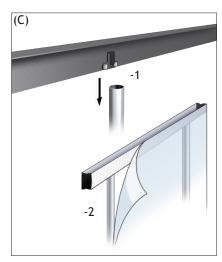

## Banner Stands (Mercury)

- 1. Mount poles onto bases using flathead screws (fig. A).
- 2. Attach banner to retractable vinyl with Velcro hook and loop (fig. B).
- 3. Hook top crossbars into poles (fig. C-1) and attach banners (fig. C-2).