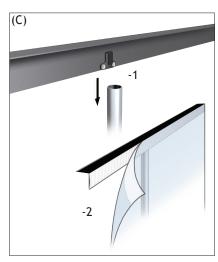

## Banner Stands (Mercury)

- 1. Mount pole onto base using flathead screw (fig. A).
- 2. Attach banner to retractable vinyl with Velcro hook and loop (fig. B).
- 3. Hook top crossbar into pole (fig. C-1) and attach banner (fig. C-2).