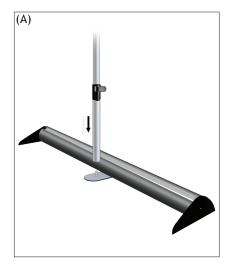

## Banner Stands (Mercury)

- 1. Mount pole onto base using flathead screw (fig. A).
- 2. Attach banner to retractable vinyl with Velcro hook and loop (fig. B).
- 3. Hook top crossbar into pole (fig. C-1) and attach banner (fig. C-2).