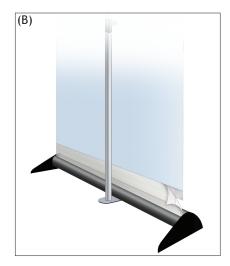

## Banner Stands (Mercury)

- 1. Mount pole onto base using flathead screw (fig. A).
- 2. Attach banner to retractable vinyl with Velcro hook and loop (fig. B).
- 3. Hook top crossbar into pole (fig. C-1) and attach banner (fig. C-2).