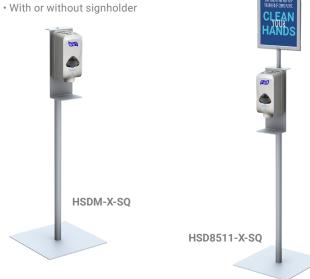

## **Automatic Hand Sanitizer Dispenser**

- Sturdy steel base and aluminum upright
- Stand only does not include sanitizer dispenser