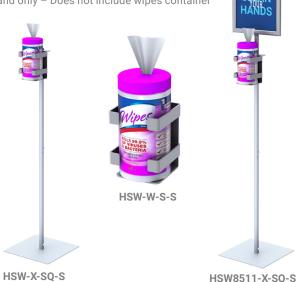

#### **Hand Sanitizer Wipes Dispenser**

- Durable metal construction
- Fits wipe containers up to 4-1/4" diameter
- Stand only Does not include wipes container