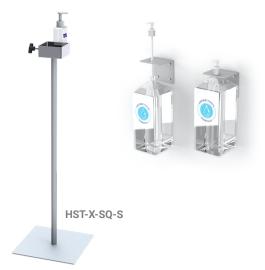

## **Manual Hand Sanitizer Pump Dispenser**

- Use with existing pump dispensers
- · Available as stand with tray or wall mount
- Hardware only does not include dispenser