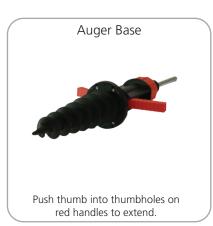

### additional information:

Graphic material: 4 oz. flag

Weight when base filled w/ water: 24 lbs / 53 kg

Wind restriction: 37.3mph / 60km

Optional vehicle base: 5.6 lbs / 2.5 kg Optional auger base: 2.2 lbs / 1 kg

Auger Base Dimensions: 22"l x 8.5"d (with arms extended) Augur (screw) length: 9.375"l

\*For applications below 40 degrees fahrenheit, use sand in place of water.

SET-UP

## ADDITIONAL BASE OPTIONS