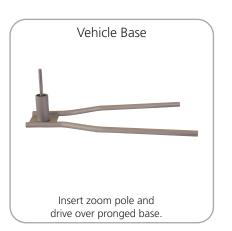

### additional information:

Graphic material: 4 oz. flag

Weight when base filled w/ water: 24 lbs / 53 kg

Wind restriction: 37.3mph / 60km

Optional vehicle base: 5.6 lbs / 2.5 kg Optional auger base: 2.2 lbs / 1 kg

## ADDITIONAL BASE OPTIONS