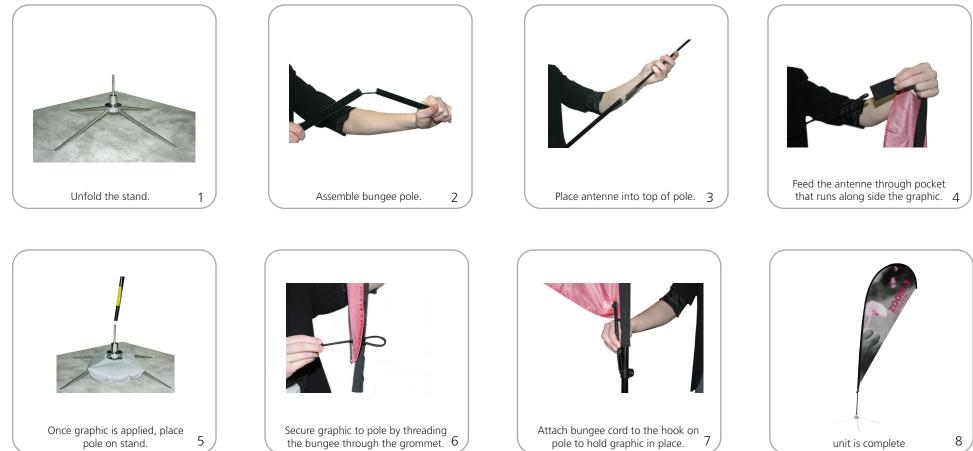

Auger Base Dimensions: 22"l x 8.5"d (with arms extended) Augur (screw) length: 9.375"l

\*For applications below 40 degrees fahrenheit, use sand in place of water.

SET-UP