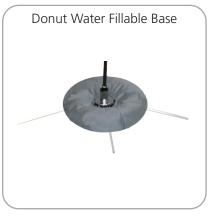

notice. All dimensions and weights guoted are approximate and we accept no responsibility for variance. E&OE. See Graphic

\*Shown with optional upgrade donut water fillable base

Ground stake (included)

features and benefits:

### additional information:

Graphic material: 4 oz. flag

Weight when base filled w/ water: 24 lbs / 53 kg

Wind restriction: 37.3mph / 60km

Optional vehicle base: 5.6 lbs / 2.5 kg Optional auger base: 2.2 lbs / 1 kg

## ADDITIONAL BASE OPTIONS