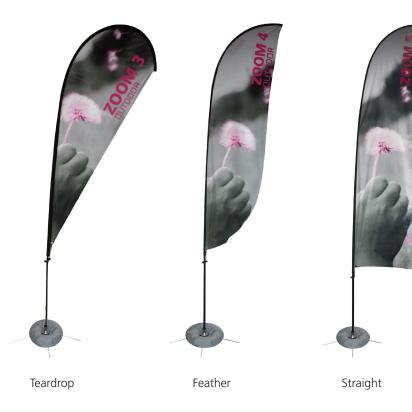

# Zoom 5

#### ZOOM-5

For indoor or outdoor use, this unique wind resistant banner design allows the graphic to rotate in the wind. Hardware includes both floor base and outdoor ground stake.

We are continually improving and modifying our product range and reserve the right to vary the specifications without prior

#### Shipping

Shipping dimensions and weight: (hardware only) 57"l x 5" w x 7"h 1448mm(l) x 127mm(w) x 178mm(h) 10 lbs / 4.5 kg

Double-sided graphics are packed in a separate box

- Three graphic shapes available: Feather, Straight, and Teardrop
- Double-sided graphic available
- Both floor base and ground stake included
- One year hardware warranty against manufacturer defects

Straight: 32"w x 147.375"h 813mm(w) x 3743mm(h)

Graphic

Feather: 32"w x 147.375"h 813mm(w) x 3743mm(h)

Teardrop: 37.625"w x 139"h 956mm(w) x 3531mm(h)

Refer to related graphic templates for more information