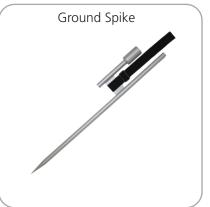

notice. All dimensions and weights guoted are approximate and we accept no responsibility for variance. E&OE. See Graphic

\*Shown with optional upgrade donut water fillable base

Ground stake (included)

features and benefits:

Zoom 5: Spider base w/ teardrop graphic: 50.63" w x 203.5" h x 31.5" d 1286mm(w) x 5169mm(h) x 800.1mm(d)

Ground spike: 5"w x 31.5"h 127mm(w) x 800.1mm(h)

Zoom 5: Ground spike w/ straight or feather graphic: 37" w x 198" h 940mm(w) x 5029mm(h)

Zoom 5: Ground spike w/ teardrop graphic: 42.63" w x 198" h 1083mm(w) x 5029mm(h)