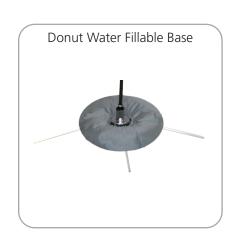

#### ZOOM-3

For indoor or outdoor use, this unique wind resistant banner design allows the graphic to rotate in the wind. Hardware includes both floor base and outdoor ground stake.

\*Shown with optional upgrade donut water fillable base

## features and benefits:

- Can be used indoors or out
- Graphic rotates in wind
- Storage bags included with kit
- Water fillable donut adds stability to quad leg (optional upgrade)