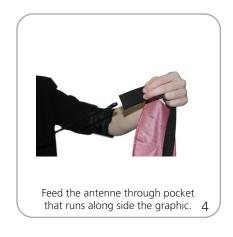

ing

Shipping dimensions and weight: (hardware only) 57"l x 5"w x 7"h 1448mm(l) x 127mm(w) x 178mm(h) 10 lbs / 4.5 kg

Double-sided graphics are packed in a separate box

Graphic

Straight: 22.75"w x 82.0625"h 577.85mm(w) x 2084mm(h)

Feather: 22.75"w x 82.0625"h 577.85mm(w) x 2084mm(h)

Teardrop: 29.5"w x 78.75"h 749mm(w) x 2000mm(h)

Refer to related graphic templates for more information

#### additional information:

Graphic material: 4 oz. flag

Weight when base filled w/ water: 24 lbs / 53 kg

Wind restriction: 37.3 mph / 60 km

Optional vehicle base: 5.6 lbs / 2.5 kg Optional auger base: 2.2 lbs / 1 kg

Auger Base Dimensions: 22"l x 8.5"d (with arms extended) Augur (screw) length: 9.375"l

\*For applications below 40 degrees fahrenheit, use sand in place of water.

## SET-UP