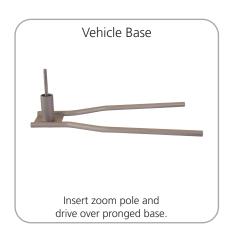

#### additional information:

Graphic material: 4 oz. flag

Weight when base filled w/ water: 24 lbs / 53 kg

Wind restriction: 37.3 mph / 60 km

Optional vehicle base: 5.6 lbs / 2.5 kg Optional auger base: 2.2 lbs / 1 kg