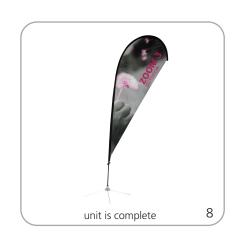

## dimonsions

- Three graphic shapes available: Feather, Straight, and Teardrop

- Double-sided graphic available

- Both floor base and ground stake included

- One year hardware warranty against manufacturer defects

Feather: 22.75"w x 82.0625"h 577.85mm(w) x 2084mm(h)

Teardrop: 29.5"w x 78.75"h 749mm(w) x 2000mm(h)

Refer to related graphic templates for more information