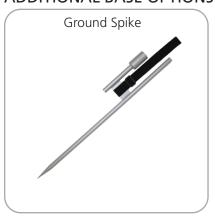

Ground stake (included)

We are continually improving and modifying our product range and reserve the right to vary the specifications without prior notice. All dimensions and weights quoted are approximate and we accept no responsibility for variance. E&OE. See Graphic Templates for graphic bleed specifications.

Auger Base Dimensions: 22"l x 8.5"d (with arms extended) Augur (screw) length: 9.375"l

\*For applications below 40 degrees fahrenheit, use sand in place of water.