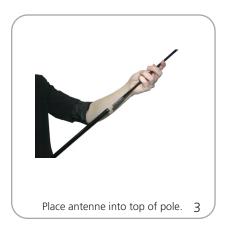

pping

Shipping dimensions and weight: (hardware only) 57"l x 5"w x 7"h 1448mm(l) x 127mm(w) x 178mm(h) 10 lbs / 4.5 kg

Double-sided graphics are packed in a separate box

Graphic

Straight: 22.75"w x 82.0625"h 577.85mm(w) x 2084mm(h)

Feather: 22.75"w x 82.0625"h 577.85mm(w) x 2084mm(h)

Teardrop: 29.5"w x 78.75"h 749mm(w) x 2000mm(h)

Refer to related graphic templates for more information

#### additional information:

Graphic material: 4 oz. flag

Weight when base filled w/ water: 24 lbs / 53 kg

Wind restriction: 37.3 mph / 60 km

Optional vehicle base: 5.6 lbs / 2.5 kg Optional auger base: 2.2 lbs / 1 kg

Auger Base Dimensions: 22"l x 8.5"d (with arms extended) Augur (screw) length: 9.375"l

\*For applications below 40 degrees fahrenheit, use sand in place of water.

## SET-UP