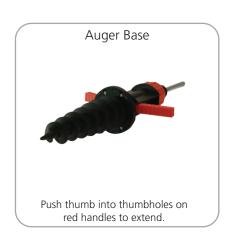

#### additional information:

Graphic material: 4 oz. flag

Weight when base filled w/ water: 24 lbs / 53 kg

Wind restriction: 37.3 mph / 60 km

Optional vehicle base: 5.6 lbs / 2.5 kg Optional auger base: 2.2 lbs / 1 kg

Auger Base Dimensions: 22"l x 8.5"d (with arms extended) Augur (screw) length: 9.375"l

\*For applications below 40 degrees fahrenheit, use sand in place of water.