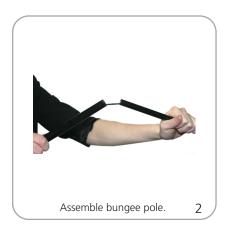

hipping

Shipping dimensions and weight: (hardware only) 57"l x 5"w x 7"h 1448mm(l) x 127mm(w) x 178mm(h) 10 lbs / 4.5 kg

Double-sided graphics are packed in a separate box

Graphic

Straight: 22.75"w x 82.0625"h 577.85mm(w) x 2084mm(h)

Feather: 22.75"w x 82.0625"h 577.85mm(w) x 2084mm(h)

Teardrop: 29.5"w x 78.75"h 749mm(w) x 2000mm(h)

Refer to related graphic templates for more information

#### additional information:

Graphic material: 4 oz. flag

Weight when base filled w/ water: 24 lbs / 53 kg

Wind restriction: 37.3 mph / 60 km

Optional vehicle base: 5.6 lbs / 2.5 kg Optional auger base: 2.2 lbs / 1 kg

Auger Base Dimensions: 22"l x 8.5"d (with arms extended) Augur (screw) length: 9.375"l

\*For applications below 40 degrees fahrenheit, use sand in place of water.

## SET-UP