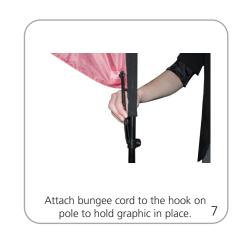

hipping dimensions and weight: (hardware only) 57"l x 5"w x 7"h 1448mm(l) x 127mm(w) x 178mm(h) 10 lbs / 4.5 kg

Double-sided graphics are packed in a separate box

Graphic

Straight: 22.75"w x 82.0625"h 577.85mm(w) x 2084mm(h)

Feather: 22.75"w x 82.0625"h 577.85mm(w) x 2084mm(h)

Teardrop: 29.5"w x 78.75"h 749mm(w) x 2000mm(h)

Refer to related graphic templates for more information

#### additional information:

Graphic material: 4 oz. flag

Weight when base filled w/ water: 24 lbs / 53 kg

Wind restriction: 37.3 mph / 60 km

Optional vehicle base: 5.6 lbs / 2.5 kg Optional auger base: 2.2 lbs / 1 kg

Auger Base Dimensions: 22"l x 8.5"d (with arms extended) Augur (screw) length: 9.375"l

\*For applications below 40 degrees fahrenheit, use sand in place of water.

## SET-UP