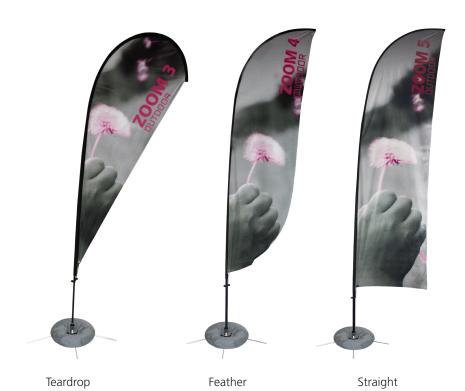

## dimonsions

- Three graphic shapes available: Feather, Straight, and Teardrop

- Double-sided graphic available

- Both floor base and ground stake included

- One year hardware warranty against manufacturer defects

### Shipping

Shipping dimensions and weight: (hardware only) 57"l x 5"w x 7"h 1448mm(l) x 127mm(w) x 178mm(h) 10 lbs / 4.5 kg

Double-sided graphics are packed in a separate box

Graphic

Straight: 22.75"w x 82.0625"h 577.85mm(w) x 2084mm(h)

Feather: 22.75"w x 82.0625"h 577.85mm(w) x 2084mm(h)

Teardrop: 29.5"w x 78.75"h 749mm(w) x 2000mm(h)

Refer to related graphic templates for more information