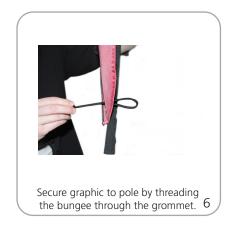

Shipping dimensions and weight: (hardware only) 57"l x 5"w x 7"h 1448mm(l) x 127mm(w) x 178mm(h) 10 lbs / 4.5 kg

Double-sided graphics are packed in a separate box

Graphic

Straight: 22.75"w x 82.0625"h 577.85mm(w) x 2084mm(h)

Feather: 22.75"w x 82.0625"h 577.85mm(w) x 2084mm(h)

Teardrop: 29.5"w x 78.75"h 749mm(w) x 2000mm(h)

Refer to related graphic templates for more information

#### additional information:

Graphic material: 4 oz. flag

Weight when base filled w/ water: 24 lbs / 53 kg

Wind restriction: 37.3 mph / 60 km

Optional vehicle base: 5.6 lbs / 2.5 kg Optional auger base: 2.2 lbs / 1 kg

Auger Base Dimensions: 22"l x 8.5"d (with arms extended) Augur (screw) length: 9.375"l

\*For applications below 40 degrees fahrenheit, use sand in place of water.

## SET-UP