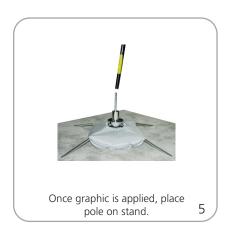

g

Shipping dimensions and weight: (hardware only) 57"l x 5"w x 7"h 1448mm(l) x 127mm(w) x 178mm(h) 10 lbs / 4.5 kg

Double-sided graphics are packed in a separate box

Graphic

Straight: 22.75"w x 82.0625"h 577.85mm(w) x 2084mm(h)

Feather: 22.75"w x 82.0625"h 577.85mm(w) x 2084mm(h)

Teardrop: 29.5"w x 78.75"h 749mm(w) x 2000mm(h)

Refer to related graphic templates for more information

#### additional information:

Graphic material: 4 oz. flag

Weight when base filled w/ water: 24 lbs / 53 kg

Wind restriction: 37.3 mph / 60 km

Optional vehicle base: 5.6 lbs / 2.5 kg Optional auger base: 2.2 lbs / 1 kg

Auger Base Dimensions: 22"l x 8.5"d (with arms extended) Augur (screw) length: 9.375"l

\*For applications below 40 degrees fahrenheit, use sand in place of water.

## SET-UP