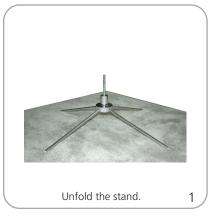

Shipping

Shipping dimensions and weight: (hardware only) 57"l x 5"w x 7"h 1448mm(l) x 127mm(w) x 178mm(h) 10 lbs / 4.5 kg

Double-sided graphics are packed in a separate box

Graphic

Straight: 22.75"w x 82.0625"h 577.85mm(w) x 2084mm(h)

Feather: 22.75"w x 82.0625"h 577.85mm(w) x 2084mm(h)

Teardrop: 29.5"w x 78.75"h 749mm(w) x 2000mm(h)

Refer to related graphic templates for more information

#### additional information:

Graphic material: 4 oz. flag

Weight when base filled w/ water: 24 lbs / 53 kg

Wind restriction: 37.3 mph / 60 km

Optional vehicle base: 5.6 lbs / 2.5 kg Optional auger base: 2.2 lbs / 1 kg

Auger Base Dimensions: 22"l x 8.5"d (with arms extended) Augur (screw) length: 9.375"l

\*For applications below 40 degrees fahrenheit, use sand in place of water.

## SET-UP