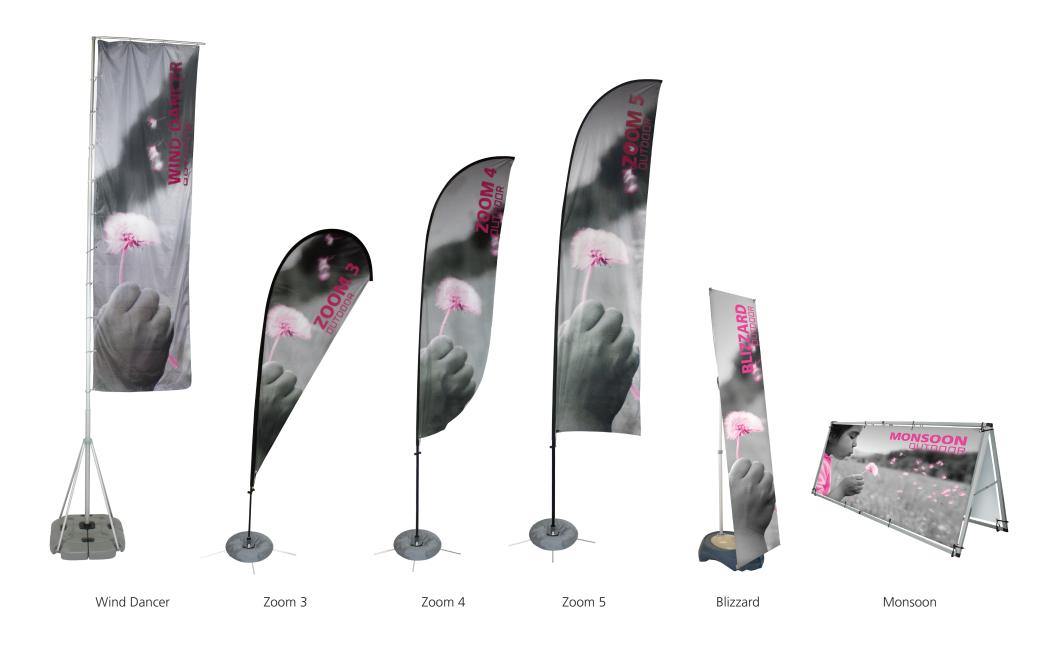

# **Check out these related products:**

Outdoor signage, flags and displays are great for outdoor sporting events and arenas, concerts, festivals or to draw attention to any storefront.

Outdoor display products are strong, solid, stable, wind-resistant and durable. Graphics are long-lasting and can endure exposure to outdoor elements.