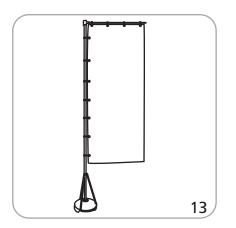

ed graphic template for more information.  Visit: www.exhibitors-handbook.com/ graphic-templates                 |
| additional information:                                                                                                                                                                        |                                                                                                                                |

#### additional information:

Recommended substrate:
4 oz polyester flag

\*For applications below 40° fahrenheit, please use sand in place of water in base

Grommets: 4 across top, 7 along side; approximately 9.8" between grommets

Please be sure to keep all text, logos, critical design elements out of the grommet area.

### Set-up

































# **Check out these related products:**

Outdoor signage, flags and displays are great for outdoor sporting events and arenas, concerts, festivals or to draw attention to any storefront.

Outdoor display products are strong, solid, stable, wind-resistant and durable. Graphics are long-lasting and can endure exposure to outdoor elements.