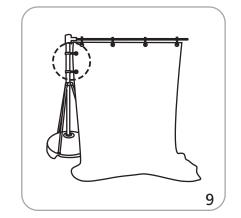

to related graphic template for more information.  Visit: www.exhibitors-handbook.com/ graphic-templates                 |
| additional information:                                                                                                                                                                        |                                                                                                                                |

#### additional information:

Recommended substrate:
4 oz polyester flag

\*For applications below 40° fahrenheit, please use sand in place of water in base

Grommets: 4 across top, 7 along side; approximately 9.8" between grommets

Please be sure to keep all text, logos, critical design elements out of the grommet area.

### Set-up

































# **Check out these related products:**

Outdoor signage, flags and displays are great for outdoor sporting events and arenas, concerts, festivals or to draw attention to any storefront.

Outdoor display products are strong, solid, stable, wind-resistant and durable. Graphics are long-lasting and can endure exposure to outdoor elements.