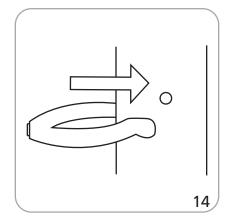

graphic template for more information.  Visit: www.exhibitors-handbook.com/ graphic-templates                 |
| additional information:                                                                                                                                                                        |                                                                                                                                |

#### additional information:

Recommended substrate:
4 oz polyester flag

\*For applications below 40° fahrenheit, please use sand in place of water in base

Grommets: 4 across top, 7 along side; approximately 9.8" between grommets

Please be sure to keep all text, logos, critical design elements out of the grommet area.

### Set-up

































# **Check out these related products:**

Outdoor signage, flags and displays are great for outdoor sporting events and arenas, concerts, festivals or to draw attention to any storefront.

Outdoor display products are strong, solid, stable, wind-resistant and durable. Graphics are long-lasting and can endure exposure to outdoor elements.