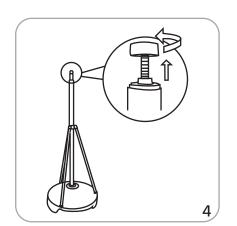

g | Refer to related graphic template for more information.  Visit: www.exhibitors-handbook.com/ graphic-templates                 |
| additional information:                                                                                                                                                                        |                                                                                                                                |

#### additional information:

Recommended substrate:
4 oz polyester flag

\*For applications below 40° fahrenheit, please use sand in place of water in base

Grommets: 4 across top, 7 along side; approximately 9.8" between grommets

Please be sure to keep all text, logos, critical design elements out of the grommet area.

### Set-up

































# **Check out these related products:**

Outdoor signage, flags and displays are great for outdoor sporting events and arenas, concerts, festivals or to draw attention to any storefront.

Outdoor display products are strong, solid, stable, wind-resistant and durable. Graphics are long-lasting and can endure exposure to outdoor elements.