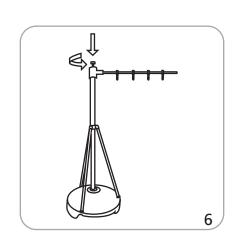

Refer to related graphic template for more information.  Visit: www.exhibitors-handbook.com/ graphic-templates                 |
| additional information:                                                                                                                                                                        |                                                                                                                                |

#### additional information:

Recommended substrate:
4 oz polyester flag

\*For applications below 40° fahrenheit, please use sand in place of water in base

Grommets: 4 across top, 7 along side; approximately 9.8" between grommets

Please be sure to keep all text, logos, critical design elements out of the grommet area.

### Set-up

































# **Check out these related products:**

Outdoor signage, flags and displays are great for outdoor sporting events and arenas, concerts, festivals or to draw attention to any storefront.

Outdoor display products are strong, solid, stable, wind-resistant and durable. Graphics are long-lasting and can endure exposure to outdoor elements.