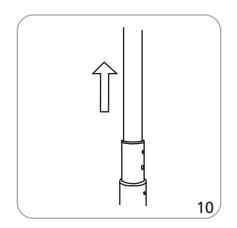

related graphic template for more information.  Visit: www.exhibitors-handbook.com/ graphic-templates                 |
| additional information:                                                                                                                                                                        |                                                                                                                                |

#### additional information:

Recommended substrate:
4 oz polyester flag

\*For applications below 40° fahrenheit, please use sand in place of water in base

Grommets: 4 across top, 7 along side; approximately 9.8" between grommets

Please be sure to keep all text, logos, critical design elements out of the grommet area.

### Set-up

































# **Check out these related products:**

Outdoor signage, flags and displays are great for outdoor sporting events and arenas, concerts, festivals or to draw attention to any storefront.

Outdoor display products are strong, solid, stable, wind-resistant and durable. Graphics are long-lasting and can endure exposure to outdoor elements.