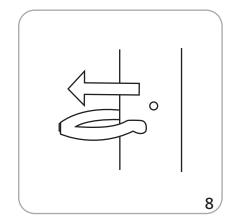

r to related graphic template for more information.  Visit: www.exhibitors-handbook.com/ graphic-templates                 |
| additional information:                                                                                                                                                                        |                                                                                                                                |

#### additional information:

Recommended substrate:
4 oz polyester flag

\*For applications below 40° fahrenheit, please use sand in place of water in base

Grommets: 4 across top, 7 along side; approximately 9.8" between grommets

Please be sure to keep all text, logos, critical design elements out of the grommet area.

### Set-up

































# **Check out these related products:**

Outdoor signage, flags and displays are great for outdoor sporting events and arenas, concerts, festivals or to draw attention to any storefront.

Outdoor display products are strong, solid, stable, wind-resistant and durable. Graphics are long-lasting and can endure exposure to outdoor elements.