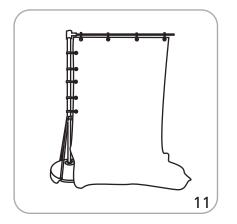

elated graphic template for more information.  Visit: www.exhibitors-handbook.com/ graphic-templates                 |
| additional information:                                                                                                                                                                        |                                                                                                                                |

#### additional information:

Recommended substrate:
4 oz polyester flag

\*For applications below 40° fahrenheit, please use sand in place of water in base

Grommets: 4 across top, 7 along side; approximately 9.8" between grommets

Please be sure to keep all text, logos, critical design elements out of the grommet area.

### Set-up

































# **Check out these related products:**

Outdoor signage, flags and displays are great for outdoor sporting events and arenas, concerts, festivals or to draw attention to any storefront.

Outdoor display products are strong, solid, stable, wind-resistant and durable. Graphics are long-lasting and can endure exposure to outdoor elements.