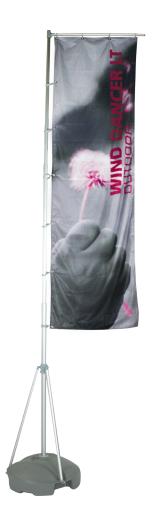

## **Wind Dancer LT**

#### WIND-LT

Wind Dancer LT telescopic outdoor flagpole is a great option for outdoor and indoor banner display. It offers an adjustable display height of up to 13'6" and comes with a hollow base allowing the option of adding either water or sand as a weighting agent. The constructed unit is easy to position, erect and remove.



We are continually improving and modifying our product range and reserve the right to vary the specifications without prior notice. All dimensions and weights quoted are approximate and we accept no responsibility for variance. E&OE. See Graphic Templates for graphic bleed specifications.

#### features and benefits:

- Quick to assemble and easy to use
- Adjustable height up to 13'6"
- Hardware adjustable for various graphic heights
- Hollow base can be filled with either water or sand

- Optional carry bag available
- One year hardware warranty against manufacturer defects
- Six month graphic limited warranty

#### dimensions:

| Hardware