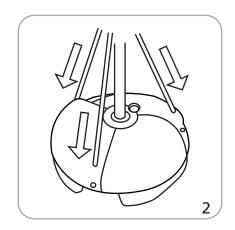

45 kg | Refer to related graphic template for more information.  Visit: www.exhibitors-handbook.com/ graphic-templates                 |
| additional information:                                                                                                                                                                        |                                                                                                                                |

#### additional information:

Recommended substrate:
4 oz polyester flag

\*For applications below 40° fahrenheit, please use sand in place of water in base

Grommets: 4 across top, 7 along side; approximately 9.8" between grommets

Please be sure to keep all text, logos, critical design elements out of the grommet area.

### Set-up

































# **Check out these related products:**

Outdoor signage, flags and displays are great for outdoor sporting events and arenas, concerts, festivals or to draw attention to any storefront.

Outdoor display products are strong, solid, stable, wind-resistant and durable. Graphics are long-lasting and can endure exposure to outdoor elements.