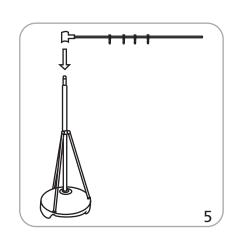

| Refer to related graphic template for more information.  Visit: www.exhibitors-handbook.com/ graphic-templates                 |
| additional information:                                                                                                                                                                        |                                                                                                                                |

#### additional information:

Recommended substrate:
4 oz polyester flag

\*For applications below 40° fahrenheit, please use sand in place of water in base

Grommets: 4 across top, 7 along side; approximately 9.8" between grommets

Please be sure to keep all text, logos, critical design elements out of the grommet area.

### Set-up

































# **Check out these related products:**

Outdoor signage, flags and displays are great for outdoor sporting events and arenas, concerts, festivals or to draw attention to any storefront.

Outdoor display products are strong, solid, stable, wind-resistant and durable. Graphics are long-lasting and can endure exposure to outdoor elements.