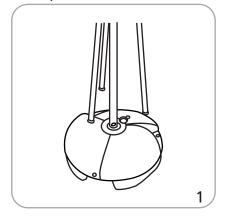

5.45 kg | Refer to related graphic template for more information.  Visit: www.exhibitors-handbook.com/ graphic-templates                 |
| additional information:                                                                                                                                                                        |                                                                                                                                |

#### additional information:

Recommended substrate:
4 oz polyester flag

\*For applications below 40° fahrenheit, please use sand in place of water in base

Grommets: 4 across top, 7 along side; approximately 9.8" between grommets

Please be sure to keep all text, logos, critical design elements out of the grommet area.

### Set-up

































# **Check out these related products:**

Outdoor signage, flags and displays are great for outdoor sporting events and arenas, concerts, festivals or to draw attention to any storefront.

Outdoor display products are strong, solid, stable, wind-resistant and durable. Graphics are long-lasting and can endure exposure to outdoor elements.