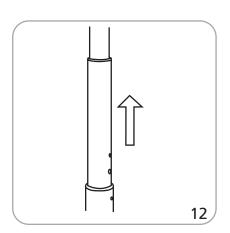

ated graphic template for more information.  Visit: www.exhibitors-handbook.com/ graphic-templates                 |
| additional information:                                                                                                                                                                        |                                                                                                                                |

#### additional information:

Recommended substrate:
4 oz polyester flag

\*For applications below 40° fahrenheit, please use sand in place of water in base

Grommets: 4 across top, 7 along side; approximately 9.8" between grommets

Please be sure to keep all text, logos, critical design elements out of the grommet area.

### Set-up

































# **Check out these related products:**

Outdoor signage, flags and displays are great for outdoor sporting events and arenas, concerts, festivals or to draw attention to any storefront.

Outdoor display products are strong, solid, stable, wind-resistant and durable. Graphics are long-lasting and can endure exposure to outdoor elements.