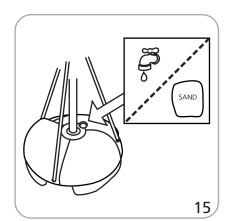

#### additional information:

Recommended substrate:
4 oz polyester flag

\*For applications below 40° fahrenheit, please use sand in place of water in base

Grommets: 4 across top, 7 along side; approximately 9.8" between grommets

### Set-up