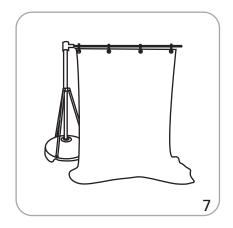

fer to related graphic template for more information.  Visit: www.exhibitors-handbook.com/ graphic-templates                 |
| additional information:                                                                                                                                                                        |                                                                                                                                |

#### additional information:

Recommended substrate:
4 oz polyester flag

\*For applications below 40° fahrenheit, please use sand in place of water in base

Grommets: 4 across top, 7 along side; approximately 9.8" between grommets

Please be sure to keep all text, logos, critical design elements out of the grommet area.

### Set-up

































# **Check out these related products:**

Outdoor signage, flags and displays are great for outdoor sporting events and arenas, concerts, festivals or to draw attention to any storefront.

Outdoor display products are strong, solid, stable, wind-resistant and durable. Graphics are long-lasting and can endure exposure to outdoor elements.