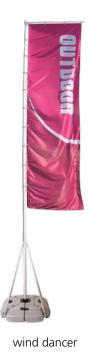

|
| Shipping Dimensions: ships in 1 box 43"(l) x 27"(w) x 9"(h) 1092.2mm(l) x 685.8mm(w) x 228.6mm(h)  Approximate Shipping Weight (entire kit): 28 lbs/12.7 kg |                                                                                |
|                                                                                                                                                             |                                                                                |

### additional information

**Graphic Materials:** opaque PVC, vinyl or scrim

Base holds 7.5 gallons of water

\*For applications below 40 degrees ferinheight, please use sand in place of water.

Optional Case: OCFM





















## **Check out these related products:**