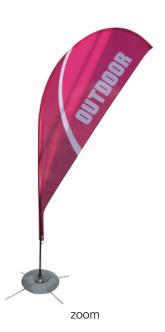

|
| Shipping Dimensions: ships in 1 box 43"(l) x 27"(w) x 9"(h) 1092.2mm(l) x 685.8mm(w) x 228.6mm(h)  Approximate Shipping Weight (entire kit): 28 lbs/12.7 kg |                                                                                |
|                                                                                                                                                             |                                                                                |

### additional information

**Graphic Materials:** opaque PVC, vinyl or scrim

Base holds 7.5 gallons of water

\*For applications below 40 degrees ferinheight, please use sand in place of water.

Optional Case: OCFM





















## **Check out these related products:**