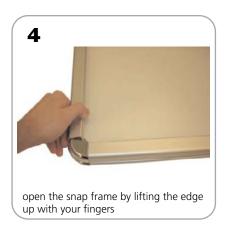

|                                                                                |
| Shipping Dimensions: ships in 1 box 43"(l) x 27"(w) x 9"(h) 1092.2mm(l) x 685.8mm(w) x 228.6mm(h)  Approximate Shipping Weight (entire kit): 28 lbs/12.7 kg |                                                                                |
|                                                                                                                                                             |                                                                                |

### additional information

**Graphic Materials:** opaque PVC, vinyl or scrim

Base holds 7.5 gallons of water

\*For applications below 40 degrees ferinheight, please use sand in place of water.

Optional Case: OCFM





















## **Check out these related products:**