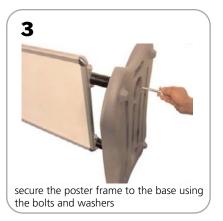

### additional information

**Graphic Materials:** opaque PVC, vinyl or scrim

Base holds 7.5 gallons of water

\*For applications below 40 degrees ferinheight, please use sand in place of water.

Optional Case: OCFM