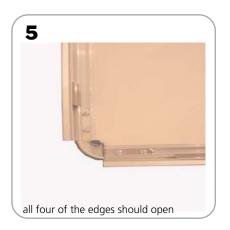

|                                                                                |
| Shipping Dimensions: ships in 1 box 43"(l) x 27"(w) x 9"(h) 1092.2mm(l) x 685.8mm(w) x 228.6mm(h)  Approximate Shipping Weight (entire kit): 28 lbs/12.7 kg |                                                                                |
|                                                                                                                                                             |                                                                                |

### additional information

**Graphic Materials:** opaque PVC, vinyl or scrim

Base holds 7.5 gallons of water

\*For applications below 40 degrees ferinheight, please use sand in place of water.

Optional Case: OCFM





















## **Check out these related products:**