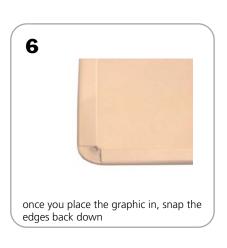

|                                                                                |
| Shipping Dimensions: ships in 1 box 43"(l) x 27"(w) x 9"(h) 1092.2mm(l) x 685.8mm(w) x 228.6mm(h)  Approximate Shipping Weight (entire kit): 28 lbs/12.7 kg |                                                                                |
|                                                                                                                                                             |                                                                                |

### additional information

**Graphic Materials:** opaque PVC, vinyl or scrim

Base holds 7.5 gallons of water

\*For applications below 40 degrees ferinheight, please use sand in place of water.

Optional Case: OCFM





















## **Check out these related products:**