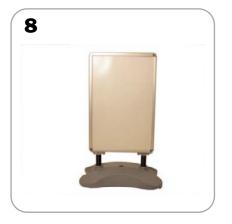

#### WHRL-WND-1

Whirlwind is a heavy-duty double sided wing sign for displaying indoor or outdoor graphics. The unit has a wheeled, compact moulded base that can be filled with water or sand. The snap frame poster holders make changing your message quick and easy.

#### features and benefits

- Single or double sided
- Quick and easy graphic changes
- Dual-spring design flexes to withstand wind gusts
- Compact durable base can be filled with water or sand for extra stability
- Integrated wheel set
- Front loading snap frames constructed from aluminum and powder coated steel
- Padded base prevents wear and tear