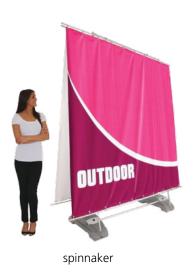

|
| Shipping Dimensions: ships in 1 box 43"(l) x 27"(w) x 9"(h) 1092.2mm(l) x 685.8mm(w) x 228.6mm(h)  Approximate Shipping Weight (entire kit): 28 lbs/12.7 kg |                                                                                |
|                                                                                                                                                             |                                                                                |

### additional information

**Graphic Materials:** opaque PVC, vinyl or scrim

Base holds 7.5 gallons of water

\*For applications below 40 degrees ferinheight, please use sand in place of water.

Optional Case: OCFM





















## **Check out these related products:**