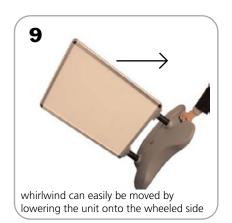

#### features and benefits

- Single or double sided
- Quick and easy graphic changes
- Dual-spring design flexes to withstand wind gusts
- Compact durable base can be filled with water or sand for extra stability
- Integrated wheel set
- Front loading snap frames constructed from aluminum and powder coated steel
- Padded base prevents wear and tear