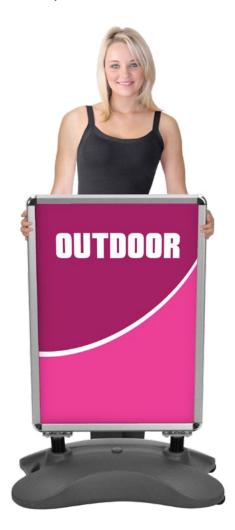

# **Whirlwind**

#### WHRL-WND-1

Whirlwind is a heavy-duty double sided wing sign for displaying indoor or outdoor graphics. The unit has a wheeled, compact moulded base that can be filled with water or sand. The snap frame poster holders make changing your message quick and easy.

#### features and benefits

- Single or double sided
- Quick and easy graphic changes
- Dual-spring design flexes to withstand wind gusts
- Compact durable base can be filled with water or sand for extra stability
- Integrated wheel set
- Front loading snap frames constructed from aluminum and powder coated steel
- Padded base prevents wear and tear