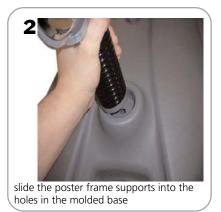

### additional information

**Graphic Materials:** opaque PVC, vinyl or scrim

Base holds 7.5 gallons of water

\*For applications below 40 degrees ferinheight, please use sand in place of water.

Optional Case: OCFM