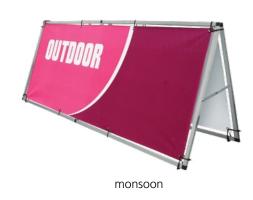

|
| Shipping Dimensions: ships in 1 box 43"(l) x 27"(w) x 9"(h) 1092.2mm(l) x 685.8mm(w) x 228.6mm(h)  Approximate Shipping Weight (entire kit): 28 lbs/12.7 kg |                                                                                |
|                                                                                                                                                             |                                                                                |

### additional information

**Graphic Materials:** opaque PVC, vinyl or scrim

Base holds 7.5 gallons of water

\*For applications below 40 degrees ferinheight, please use sand in place of water.

Optional Case: OCFM





















## **Check out these related products:**