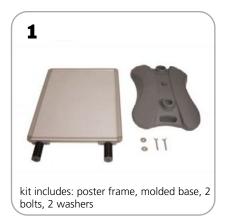

### additional information

**Graphic Materials:** opaque PVC, vinyl or scrim

Base holds 7.5 gallons of water

\*For applications below 40 degrees ferinheight, please use sand in place of water.

Optional Case: OCFM