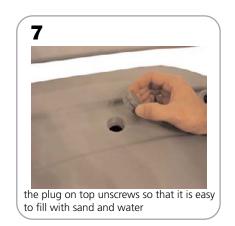

### additional information

**Graphic Materials:** opaque PVC, vinyl or scrim

Base holds 7.5 gallons of water

\*For applications below 40 degrees ferinheight, please use sand in place of water.

Optional Case: OCFM