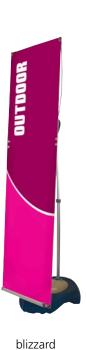

# **Whirlwind**

#### WHRL-WND-1

Whirlwind is a heavy-duty double sided wing sign for displaying indoor or outdoor graphics. The unit has a wheeled, compact moulded base that can be filled with water or sand. The snap frame poster holders make changing your message quick and easy.

#### features and benefits

- Single or double sided
- Quick and easy graphic changes
- Dual-spring design flexes to withstand wind gusts
- Compact durable base can be filled with water or sand for extra stability
- Integrated wheel set
- Front loading snap frames constructed from aluminum and powder coated steel
- Padded base prevents wear and tear