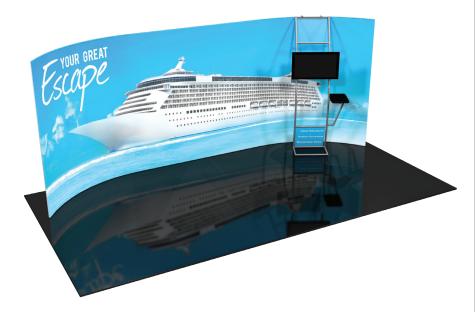

# Formulate 20' Horizontal Curve

#### FMLT-WH20-04

Formulate<sup>™</sup> is a collection of sophisticated, ergonomically designed exhibit booths. Formulate combines state-of-the-art zipper pillowcase dye-sublimated fabric coverings with advanced lightweight aluminum structures to provide unique design, functionality, and style. The excellence of the Formulate line of displays, hanging structures and products is simply unmatched. Stretch fabric graphics are hand-sewn, durable and dry-cleanable.

### features and benefits:

- State-of-the-art 30mm aluminum tubing with push-button connectors
- Hardware mounts for a medium sized monitor; max 36"/40 lbs
- Frame can also be configured\* as a standard 10' backwall (\*requires additional 10' graphic purchase)
- Kit includes: one frame, one dye-sublimated zipper pillowcase graphic, stand-off monitor mount, side table, infill panel graphics, two wheeled molded OCL cases and one OCH2 storage case
- Lifetime hardware warranty against manufacturer defects