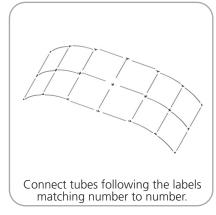

luded                        |     |           |
|---------------------------------------|-----|-----------|
| Part Label                            | Qty | Part Code |
| 30MM TUBE CLAMP                       | x2  | ACC60     |
| MEDIUM MONITOR BRACKET                | x1  | MM-MB     |
| 520 X 300 X 30 COUNTER                | x1  | CTWL03    |
| SILVER ANODIZE FINISH 30MM TUBE CLAMP | x2  | TC-30-30  |
| 30MM TUBE SECTION                     | x2  | WL-T3     |
| TOP SINTRA GRAPHICS                   | x2  | WLLH-T-G  |
| 30MM TUBE SECTION                     | x1  | WL-T13    |
| 30MM TUBE SECTION                     | x1  | WL-T6     |
| 30MM TUBE SECTION                     | x1  | WL-T7     |
| RWL-T10                               | x1  | RWL-T10   |



### STEP 1: ASSEMBLE FRAME



### STEP 2: ATTACH GRAPHIC







# 



### STEP 4: ATTACH TABLE







## STEP 5: ATTACH TABLE TO ACCENT FRAME





### **STEP 3: ASSEMBLE FRAME**



### STEP 6: INSTALL MONITOR MOUNT



### STEP 7: ATTACH GRAPHICS





### STEP 8: ATTACH TO BACKWALL WITH CLAMPS





Using provided 5mm hex key, rotate bolt clockwise to secure accent to top of fabric backwall.