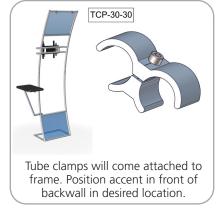

| x1  | MM-MB     |
| 520 X 300 X 30 COUNTER                | x1  | CTWL03    |
| SILVER ANODIZE FINISH 30MM TUBE CLAMP | x2  | TC-30-30  |
| 30MM TUBE SECTION                     | x2  | WL-T3     |
| TOP SINTRA GRAPHICS                   | x2  | WLLH-T-G  |
| 30MM TUBE SECTION                     | x1  | WL-T13    |
| 30MM TUBE SECTION                     | x1  | WL-T6     |
| 30MM TUBE SECTION                     | x1  | WL-T7     |
| RWL-T10                               | x1  | RWL-T10   |



### STEP 1: ASSEMBLE FRAME



### STEP 2: ATTACH GRAPHIC







# 



### STEP 4: ATTACH TABLE







## STEP 5: ATTACH TABLE TO ACCENT FRAME





### **STEP 3: ASSEMBLE FRAME**



### STEP 6: INSTALL MONITOR MOUNT



### STEP 7: ATTACH GRAPHICS





### STEP 8: ATTACH TO BACKWALL WITH CLAMPS





Using provided 5mm hex key, rotate bolt clockwise to secure accent to top of fabric backwall.