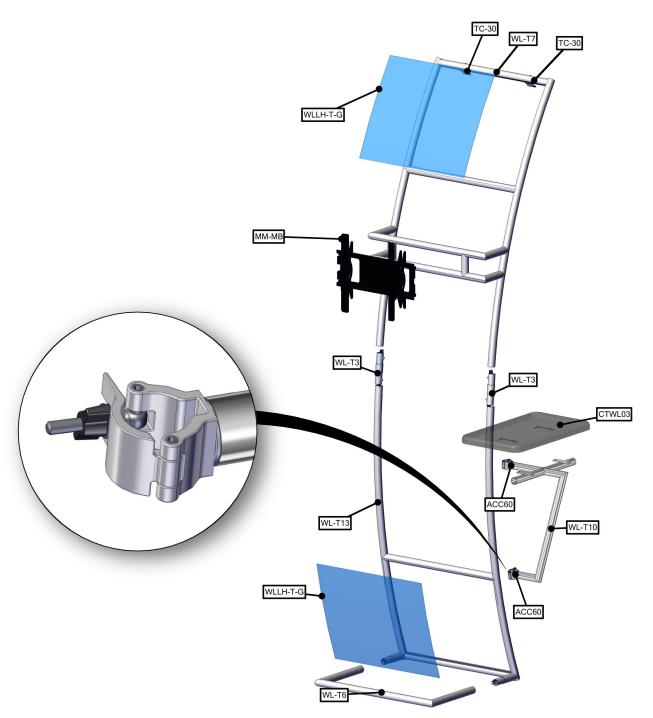

| Parts Included                        |     |           |
|---------------------------------------|-----|-----------|
| Part Label                            | Qty | Part Code |
| 30MM TUBE CLAMP                       | x2  | ACC60     |
| MEDIUM MONITOR BRACKET                | x1  | MM-MB     |
| 520 X 300 X 30 COUNTER                | x1  | CTWL03    |
| SILVER ANODIZE FINISH 30MM TUBE CLAMP | x2  | TC-30-30  |
| 30MM TUBE SECTION                     | x2  | WL-T3     |
| TOP SINTRA GRAPHICS                   | x2  | WLLH-T-G  |
| 30MM TUBE SECTION                     | x1  | WL-T13    |
| 30MM TUBE SECTION                     | x1  | WL-T6     |
| 30MM TUBE SECTION                     | x1  | WL-T7     |
| RWL-T10                               | x1  | RWL-T10   |