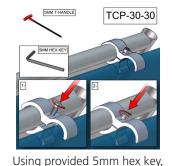

### STEP 8: ATTACH TO BACKWALL WITH CLAMPS

Using provided 5mm hex key, rotate bolt clockwise to secure accent to top of fabric backwall.