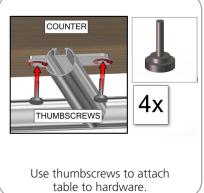

---------------------|-----|-----------|
| Part Label                            | Qty | Part Code |
| 30MM TUBE CLAMP                       | x2  | ACC60     |
| MEDIUM MONITOR BRACKET                | x1  | MM-MB     |
| 520 X 300 X 30 COUNTER                | x1  | CTWL03    |
| SILVER ANODIZE FINISH 30MM TUBE CLAMP | x2  | TC-30-30  |
| 30MM TUBE SECTION                     | x2  | WL-T3     |
| TOP SINTRA GRAPHICS                   | x2  | WLLH-T-G  |
| 30MM TUBE SECTION                     | x1  | WL-T13    |
| 30MM TUBE SECTION                     | x1  | WL-T6     |
| 30MM TUBE SECTION                     | x1  | WL-T7     |
| RWL-T10                               | x1  | RWL-T10   |



### STEP 1: ASSEMBLE FRAME



### STEP 2: ATTACH GRAPHIC







# 



### STEP 4: ATTACH TABLE







## STEP 5: ATTACH TABLE TO ACCENT FRAME





### **STEP 3: ASSEMBLE FRAME**



### STEP 6: INSTALL MONITOR MOUNT



### STEP 7: ATTACH GRAPHICS





### STEP 8: ATTACH TO BACKWALL WITH CLAMPS





Using provided 5mm hex key, rotate bolt clockwise to secure accent to top of fabric backwall.