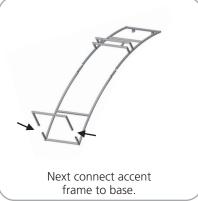

|           |
|---------------------------------------|-----|-----------|
| Part Label                            | Qty | Part Code |
| 30MM TUBE CLAMP                       | x2  | ACC60     |
| MEDIUM MONITOR BRACKET                | x1  | MM-MB     |
| 520 X 300 X 30 COUNTER                | x1  | CTWL03    |
| SILVER ANODIZE FINISH 30MM TUBE CLAMP | x2  | TC-30-30  |
| 30MM TUBE SECTION                     | x2  | WL-T3     |
| TOP SINTRA GRAPHICS                   | x2  | WLLH-T-G  |
| 30MM TUBE SECTION                     | x1  | WL-T13    |
| 30MM TUBE SECTION                     | x1  | WL-T6     |
| 30MM TUBE SECTION                     | x1  | WL-T7     |
| RWL-T10                               | x1  | RWL-T10   |



### STEP 1: ASSEMBLE FRAME



### STEP 2: ATTACH GRAPHIC







# 



### STEP 4: ATTACH TABLE







## STEP 5: ATTACH TABLE TO ACCENT FRAME





### **STEP 3: ASSEMBLE FRAME**



### STEP 6: INSTALL MONITOR MOUNT



### STEP 7: ATTACH GRAPHICS





### STEP 8: ATTACH TO BACKWALL WITH CLAMPS





Using provided 5mm hex key, rotate bolt clockwise to secure accent to top of fabric backwall.