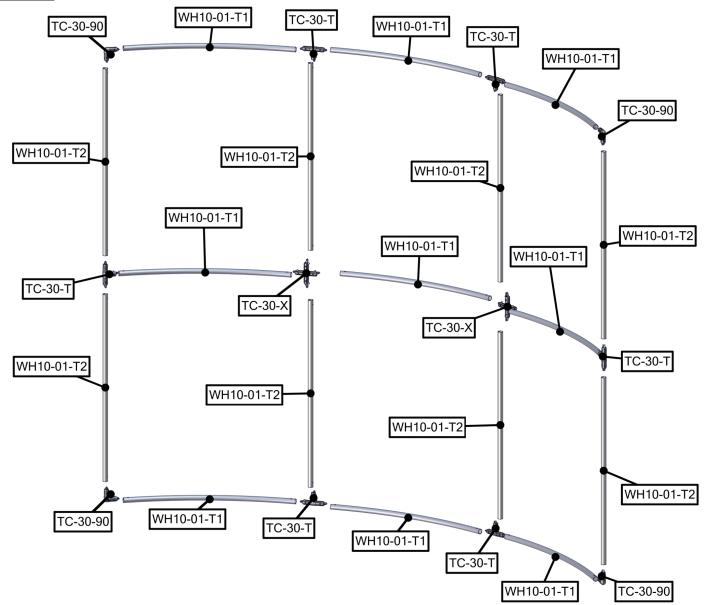

| Parts Included                        |     |            |  |  |
|---------------------------------------|-----|------------|--|--|
| Part Label                            | Qty | Part Code  |  |  |
| FABRIC GRAPHIC                        | x1  | WH10-01-G  |  |  |
| 90 DEGREE ELBOW JOINT FOR 30MM TUBING | x4  | TC-30-90   |  |  |
| T JUNCTION FOR 30MM TUBING            | x6  | TC-30-T    |  |  |
| 4 WAY JUNCTION FOR 30MM TUBING        | x2  | TC-30-X    |  |  |
| R2000MM X 30MM TUBE (997MM ARC)       | x9  | WH10-01-T1 |  |  |
| 1114MM X 30MM TUBE                    | x8  | WH10-01-T2 |  |  |