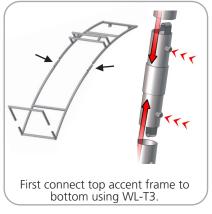

Qty | Part Code |
| 30MM TUBE CLAMP                       | x2  | ACC60     |
| MEDIUM MONITOR BRACKET                | x1  | MM-MB     |
| 520 X 300 X 30 COUNTER                | x1  | CTWL03    |
| SILVER ANODIZE FINISH 30MM TUBE CLAMP | x2  | TC-30-30  |
| 30MM TUBE SECTION                     | x2  | WL-T3     |
| TOP SINTRA GRAPHICS                   | x2  | WLLH-T-G  |
| 30MM TUBE SECTION                     | x1  | WL-T13    |
| 30MM TUBE SECTION                     | x1  | WL-T6     |
| 30MM TUBE SECTION                     | x1  | WL-T7     |
| RWL-T10                               | x1  | RWL-T10   |



### STEP 1: ASSEMBLE FRAME



### STEP 2: ATTACH GRAPHIC







# 



### STEP 4: ATTACH TABLE







## STEP 5: ATTACH TABLE TO ACCENT FRAME





### **STEP 3: ASSEMBLE FRAME**



### STEP 6: INSTALL MONITOR MOUNT



### STEP 7: ATTACH GRAPHICS





### STEP 8: ATTACH TO BACKWALL WITH CLAMPS





Using provided 5mm hex key, rotate bolt clockwise to secure accent to top of fabric backwall.