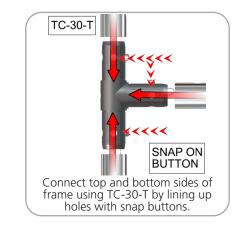

-------------------|-----|-----------|
| Part Label                            | Qty | Part Code |
| 30MM TUBE CLAMP                       | x2  | ACC60     |
| MEDIUM MONITOR BRACKET                | x1  | MM-MB     |
| 520 X 300 X 30 COUNTER                | x1  | CTWL03    |
| SILVER ANODIZE FINISH 30MM TUBE CLAMP | x2  | TC-30-30  |
| 30MM TUBE SECTION                     | x2  | WL-T3     |
| TOP SINTRA GRAPHICS                   | x2  | WLLH-T-G  |
| 30MM TUBE SECTION                     | x1  | WL-T13    |
| 30MM TUBE SECTION                     | x1  | WL-T6     |
| 30MM TUBE SECTION                     | x1  | WL-T7     |
| RWL-T10                               | x1  | RWL-T10   |



### STEP 1: ASSEMBLE FRAME



### STEP 2: ATTACH GRAPHIC







# 



### STEP 4: ATTACH TABLE







## STEP 5: ATTACH TABLE TO ACCENT FRAME





### **STEP 3: ASSEMBLE FRAME**



### STEP 6: INSTALL MONITOR MOUNT



### STEP 7: ATTACH GRAPHICS





### STEP 8: ATTACH TO BACKWALL WITH CLAMPS





Using provided 5mm hex key, rotate bolt clockwise to secure accent to top of fabric backwall.