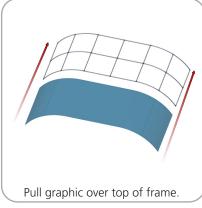

|           |
|---------------------------------------|-----|-----------|
| Part Label                            | Qty | Part Code |
| 30MM TUBE CLAMP                       | x2  | ACC60     |
| MEDIUM MONITOR BRACKET                | x1  | MM-MB     |
| 520 X 300 X 30 COUNTER                | x1  | CTWL03    |
| SILVER ANODIZE FINISH 30MM TUBE CLAMP | x2  | TC-30-30  |
| 30MM TUBE SECTION                     | x2  | WL-T3     |
| TOP SINTRA GRAPHICS                   | x2  | WLLH-T-G  |
| 30MM TUBE SECTION                     | x1  | WL-T13    |
| 30MM TUBE SECTION                     | x1  | WL-T6     |
| 30MM TUBE SECTION                     | x1  | WL-T7     |
| RWL-T10                               | x1  | RWL-T10   |



### STEP 1: ASSEMBLE FRAME



### STEP 2: ATTACH GRAPHIC







# 



### STEP 4: ATTACH TABLE







## STEP 5: ATTACH TABLE TO ACCENT FRAME





### **STEP 3: ASSEMBLE FRAME**



### STEP 6: INSTALL MONITOR MOUNT



### STEP 7: ATTACH GRAPHICS





### STEP 8: ATTACH TO BACKWALL WITH CLAMPS





Using provided 5mm hex key, rotate bolt clockwise to secure accent to top of fabric backwall.