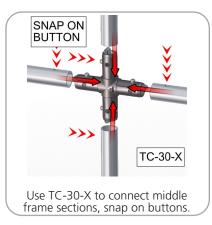

abel                            | Qty | Part Code |
| 30MM TUBE CLAMP                       | x2  | ACC60     |
| MEDIUM MONITOR BRACKET                | x1  | MM-MB     |
| 520 X 300 X 30 COUNTER                | x1  | CTWL03    |
| SILVER ANODIZE FINISH 30MM TUBE CLAMP | x2  | TC-30-30  |
| 30MM TUBE SECTION                     | x2  | WL-T3     |
| TOP SINTRA GRAPHICS                   | x2  | WLLH-T-G  |
| 30MM TUBE SECTION                     | x1  | WL-T13    |
| 30MM TUBE SECTION                     | x1  | WL-T6     |
| 30MM TUBE SECTION                     | x1  | WL-T7     |
| RWL-T10                               | x1  | RWL-T10   |



### STEP 1: ASSEMBLE FRAME



### STEP 2: ATTACH GRAPHIC







# 



### STEP 4: ATTACH TABLE







## STEP 5: ATTACH TABLE TO ACCENT FRAME





### **STEP 3: ASSEMBLE FRAME**



### STEP 6: INSTALL MONITOR MOUNT



### STEP 7: ATTACH GRAPHICS





### STEP 8: ATTACH TO BACKWALL WITH CLAMPS





Using provided 5mm hex key, rotate bolt clockwise to secure accent to top of fabric backwall.