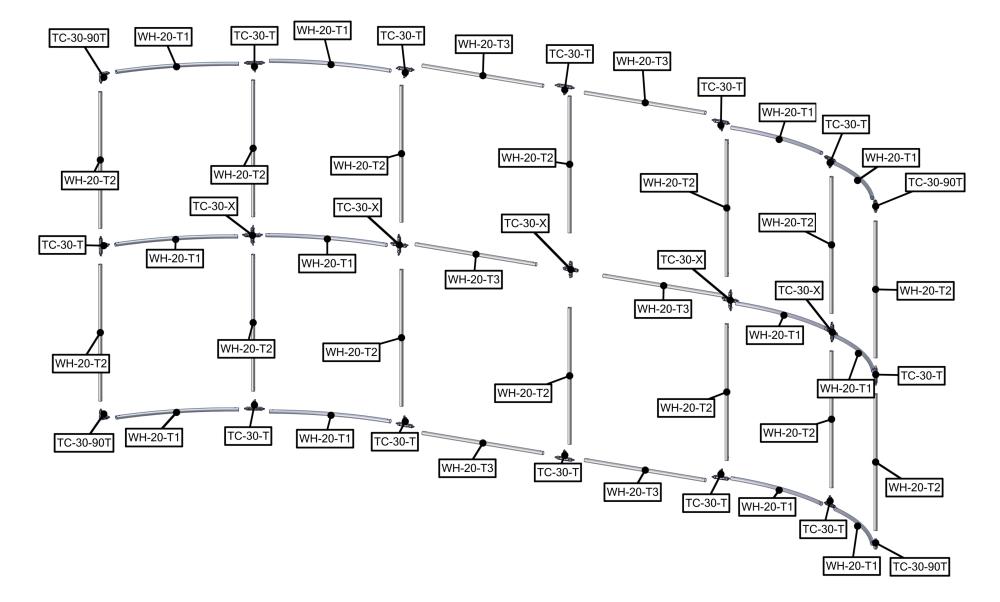

| Parts Included                        |     |           |  |  |
|---------------------------------------|-----|-----------|--|--|
| Part Label                            | Qty | Part Code |  |  |
| 90 DEGREE ELBOW JOINT FOR 30MM TUBING | x4  | TC-30-90  |  |  |
| T JUNCTION FOR 30MM TUBING            | x12 | TC-30-T   |  |  |
| 4 WAY JUNCTION FOR 30MM TUBING        | x5  | TC-30-X   |  |  |
| 30MM TUBE SECTION                     | x12 | WH-20-T1  |  |  |
| 1114MM X 30MM TUBE SECTION            | x14 | WH-20-T2  |  |  |
| 1114MM X 30MM TUBE SECTION            | х6  | WH-20-T3  |  |  |
| 20' FABRIC GRAPHIC                    | x1  | WH20-01-G |  |  |