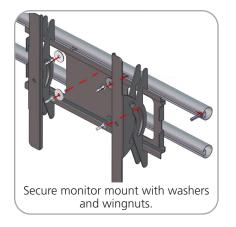

C60     |
| MEDIUM MONITOR BRACKET                | x1  | MM-MB     |
| 520 X 300 X 30 COUNTER                | x1  | CTWL03    |
| SILVER ANODIZE FINISH 30MM TUBE CLAMP | x2  | TC-30-30  |
| 30MM TUBE SECTION                     | x2  | WL-T3     |
| TOP SINTRA GRAPHICS                   | x2  | WLLH-T-G  |
| 30MM TUBE SECTION                     | x1  | WL-T13    |
| 30MM TUBE SECTION                     | x1  | WL-T6     |
| 30MM TUBE SECTION                     | x1  | WL-T7     |
| RWL-T10                               | x1  | RWL-T10   |



### STEP 1: ASSEMBLE FRAME



### STEP 2: ATTACH GRAPHIC







# 



### STEP 4: ATTACH TABLE







## STEP 5: ATTACH TABLE TO ACCENT FRAME





### **STEP 3: ASSEMBLE FRAME**



### STEP 6: INSTALL MONITOR MOUNT



### STEP 7: ATTACH GRAPHICS





### STEP 8: ATTACH TO BACKWALL WITH CLAMPS





Using provided 5mm hex key, rotate bolt clockwise to secure accent to top of fabric backwall.