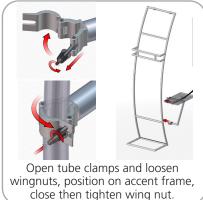

Label                            | Qty | Part Code |
| 30MM TUBE CLAMP                       | x2  | ACC60     |
| MEDIUM MONITOR BRACKET                | x1  | MM-MB     |
| 520 X 300 X 30 COUNTER                | x1  | CTWL03    |
| SILVER ANODIZE FINISH 30MM TUBE CLAMP | x2  | TC-30-30  |
| 30MM TUBE SECTION                     | x2  | WL-T3     |
| TOP SINTRA GRAPHICS                   | x2  | WLLH-T-G  |
| 30MM TUBE SECTION                     | x1  | WL-T13    |
| 30MM TUBE SECTION                     | x1  | WL-T6     |
| 30MM TUBE SECTION                     | x1  | WL-T7     |
| RWL-T10                               | x1  | RWL-T10   |



### STEP 1: ASSEMBLE FRAME



### STEP 2: ATTACH GRAPHIC







# 



### STEP 4: ATTACH TABLE







## STEP 5: ATTACH TABLE TO ACCENT FRAME





### **STEP 3: ASSEMBLE FRAME**



### STEP 6: INSTALL MONITOR MOUNT



### STEP 7: ATTACH GRAPHICS





### STEP 8: ATTACH TO BACKWALL WITH CLAMPS





Using provided 5mm hex key, rotate bolt clockwise to secure accent to top of fabric backwall.