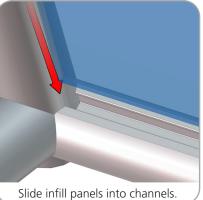

0     |
| MEDIUM MONITOR BRACKET                | x1  | MM-MB     |
| 520 X 300 X 30 COUNTER                | x1  | CTWL03    |
| SILVER ANODIZE FINISH 30MM TUBE CLAMP | x2  | TC-30-30  |
| 30MM TUBE SECTION                     | x2  | WL-T3     |
| TOP SINTRA GRAPHICS                   | x2  | WLLH-T-G  |
| 30MM TUBE SECTION                     | x1  | WL-T13    |
| 30MM TUBE SECTION                     | x1  | WL-T6     |
| 30MM TUBE SECTION                     | x1  | WL-T7     |
| RWL-T10                               | x1  | RWL-T10   |



### STEP 1: ASSEMBLE FRAME



### STEP 2: ATTACH GRAPHIC







# 



### STEP 4: ATTACH TABLE







## STEP 5: ATTACH TABLE TO ACCENT FRAME





### **STEP 3: ASSEMBLE FRAME**



### STEP 6: INSTALL MONITOR MOUNT



### STEP 7: ATTACH GRAPHICS





### STEP 8: ATTACH TO BACKWALL WITH CLAMPS





Using provided 5mm hex key, rotate bolt clockwise to secure accent to top of fabric backwall.