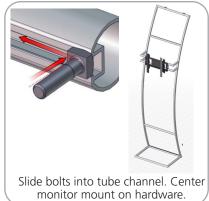

| x2  | ACC60     |
| MEDIUM MONITOR BRACKET                | x1  | MM-MB     |
| 520 X 300 X 30 COUNTER                | x1  | CTWL03    |
| SILVER ANODIZE FINISH 30MM TUBE CLAMP | x2  | TC-30-30  |
| 30MM TUBE SECTION                     | x2  | WL-T3     |
| TOP SINTRA GRAPHICS                   | x2  | WLLH-T-G  |
| 30MM TUBE SECTION                     | x1  | WL-T13    |
| 30MM TUBE SECTION                     | x1  | WL-T6     |
| 30MM TUBE SECTION                     | x1  | WL-T7     |
| RWL-T10                               | x1  | RWL-T10   |



### STEP 1: ASSEMBLE FRAME



### STEP 2: ATTACH GRAPHIC







# 



### STEP 4: ATTACH TABLE







## STEP 5: ATTACH TABLE TO ACCENT FRAME





### **STEP 3: ASSEMBLE FRAME**



### STEP 6: INSTALL MONITOR MOUNT



### STEP 7: ATTACH GRAPHICS





### STEP 8: ATTACH TO BACKWALL WITH CLAMPS





Using provided 5mm hex key, rotate bolt clockwise to secure accent to top of fabric backwall.