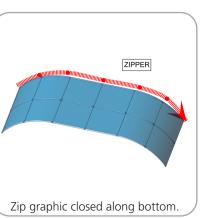

|
|---------------------------------------|-----|-----------|
| Part Label                            | Qty | Part Code |
| 30MM TUBE CLAMP                       | x2  | ACC60     |
| MEDIUM MONITOR BRACKET                | x1  | MM-MB     |
| 520 X 300 X 30 COUNTER                | x1  | CTWL03    |
| SILVER ANODIZE FINISH 30MM TUBE CLAMP | x2  | TC-30-30  |
| 30MM TUBE SECTION                     | x2  | WL-T3     |
| TOP SINTRA GRAPHICS                   | x2  | WLLH-T-G  |
| 30MM TUBE SECTION                     | x1  | WL-T13    |
| 30MM TUBE SECTION                     | x1  | WL-T6     |
| 30MM TUBE SECTION                     | x1  | WL-T7     |
| RWL-T10                               | x1  | RWL-T10   |



### STEP 1: ASSEMBLE FRAME



### STEP 2: ATTACH GRAPHIC







# 



### STEP 4: ATTACH TABLE







## STEP 5: ATTACH TABLE TO ACCENT FRAME





### **STEP 3: ASSEMBLE FRAME**



### STEP 6: INSTALL MONITOR MOUNT



### STEP 7: ATTACH GRAPHICS





### STEP 8: ATTACH TO BACKWALL WITH CLAMPS





Using provided 5mm hex key, rotate bolt clockwise to secure accent to top of fabric backwall.