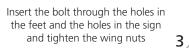

|                                                                                                                                                          |
| Shipping weight:<br>7 lbs / 3.18 kg                                                    |                                                                                                                                                          |
|                                                                                        |                                                                                                                                                          |

#### additional information:

Recommended substrate: (for up to 48" tall) ½" Gatorboard



## Set-up