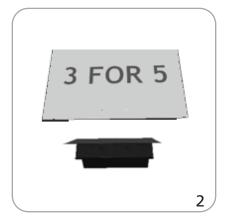

|                                                                                                                                                          |
| Shipping weight:<br>7 lbs / 3.18 kg                                                    |                                                                                                                                                          |
|                                                                                        |                                                                                                                                                          |

#### additional information:

Recommended substrate: (for up to 48" tall) ½" Gatorboard



## Set-up