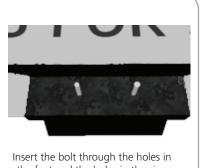

|                                                                                                                                                          |
| Shipping weight:<br>7 lbs / 3.18 kg                                                    |                                                                                                                                                          |
|                                                                                        |                                                                                                                                                          |

#### additional information:

Recommended substrate: (for up to 48" tall) ½" Gatorboard



## Set-up