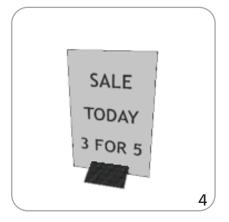

|                                                                                                                                                          |
| Shipping weight:<br>7 lbs / 3.18 kg                                                    |                                                                                                                                                          |
|                                                                                        |                                                                                                                                                          |

#### additional information:

Recommended substrate: (for up to 48" tall) ½" Gatorboard



## Set-up