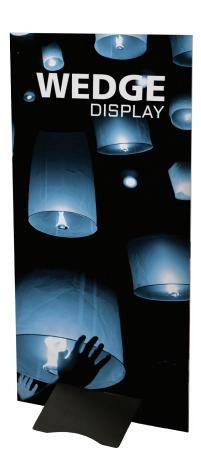

#### WED-1-B

The Wedge is a cleverly designed, cost effective sign support that is simple to use. Available in black.

We are continually improving and modifying our product range and reserve the right to vary the specifications without prior notice. All dimensions and weights quoted are approximate and we accept no responsibility for variance. E&OE. See Graphic Templates for graphic bleed specifications.

### features and benefits:

- Simple to use sign support
- Combine multiple units for longer and taller displays
- Contour cut graphics looks great

- Graphics not included
- Black only
- Five year warranty against all manufacturers defects