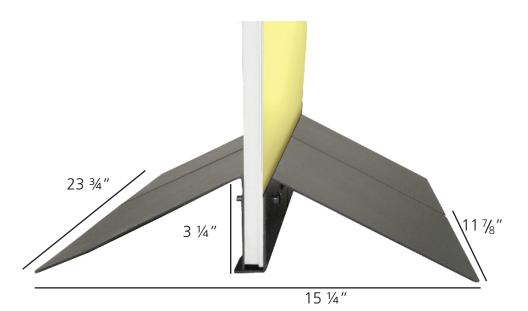

### dimensions:

| Hardware                                                                               | Graphic                                                                                                                                                  |
|----------------------------------------------------------------------------------------|----------------------------------------------------------------------------------------------------------------------------------------------------------|
| Unit base dimensions<br>(fully assembled with graphic):<br>11.875"w x 3.25"h x 15.25"d | Graphic size is variable. Graphic dimensions determined by user.  1 Wedge supports a graphic up to 24" x 48"  2 Wedges support a graphic up to 48" x 96" |
| Shipping Shipping dimensions:                                                          |                                                                                                                                                          |
| 14" x 10" x 5"                                                                         |                                                                                                                                                          |
| Shipping weight:<br>7 lbs / 3.18 kg                                                    |                                                                                                                                                          |
|                                                                                        |                                                                                                                                                          |