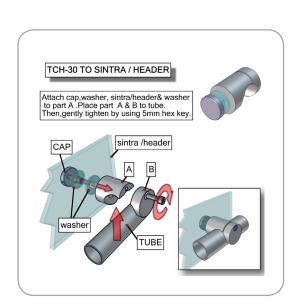

Step 4: Attach Header - Attach header to foreground frame where designated in diagram. Use tube clamp and header attachment detail below.