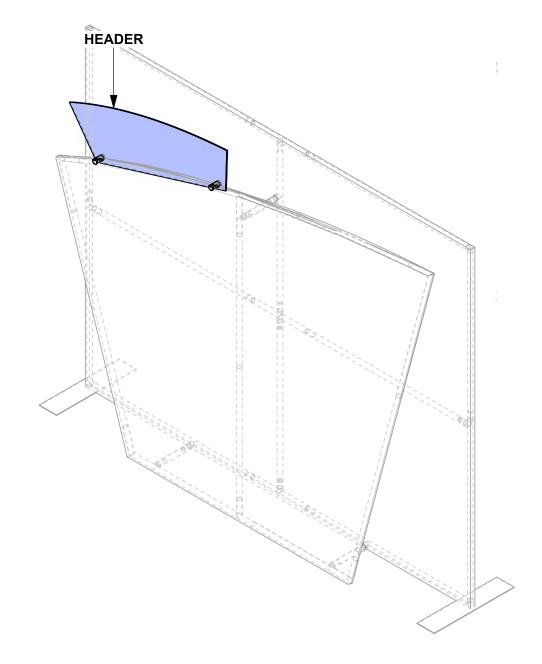

Step 4: Attach Header - Attach header to foreground frame where designated in diagram. Use tube clamp and header attachment detail below.