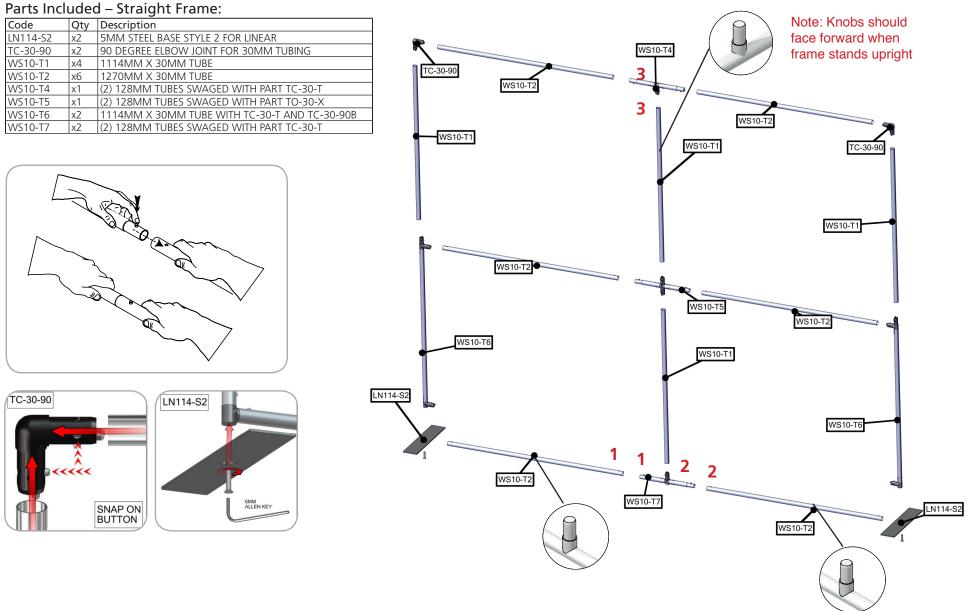

#### Step 1: Assemble background frame

- Lay pieces out flat and assemble in numerical order as shown. Numbers will be on the back side of the tube.
- Assemble frame corners using TC-30-90 by pushing snap buttons. Connect middle of frame with WS-10-T5.
- Once frame is connected, attach LN114-S2 by screwing bolt with Allen key.