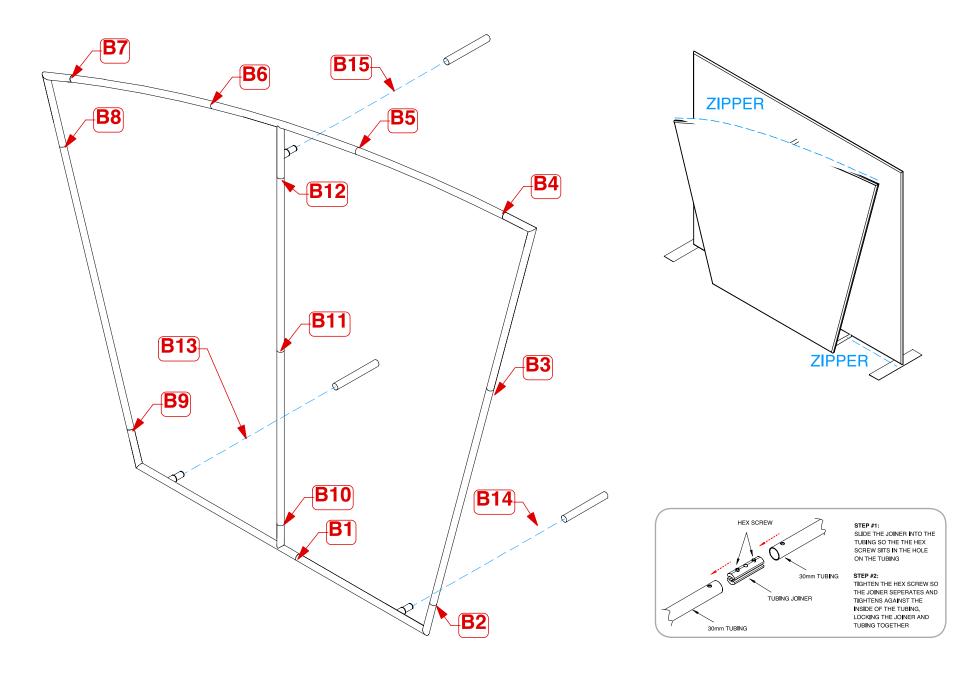

#### Step 1: Assemble background frame

- Lay pieces out flat and assemble in numerical order as shown. Numbers will be on the back side of the tube.
- Assemble frame corners using TC-30-90 by pushing snap buttons. Connect middle of frame with WS-10-T5.
- Once frame is connected, attach LN114-S2 by screwing bolt with Allen key.

Step 2: Attach Graphic - Slide graphic over top of frame and zip closed along bottom.

Step 3: Assemble foreground frame

- Lay pieces out flat and assemble in numerical order as shown. Numbers will be on the back side of the tube.
- When frame is complete, stretch foreground graphic over the frame starting at the bottom. Pull tightly all the way up assuring
- holes in graphic align with knobs on frame and secure with zipper.
- Attach foreground frame to background frame at B13, B14 & B15