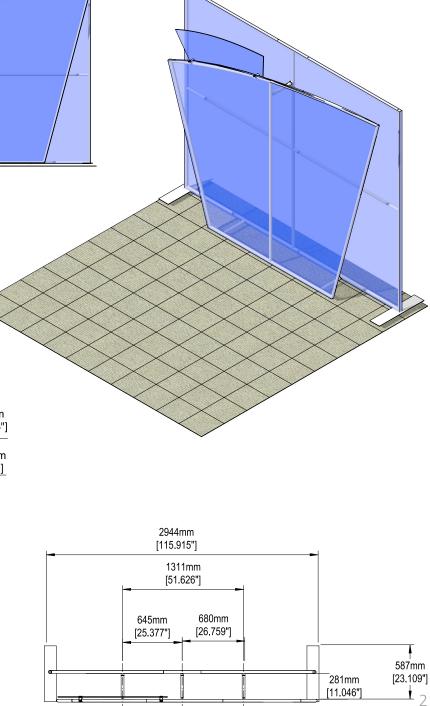

#### dimensions:

| Hardware                                                                                                                    | Graphic                                                                                                                                                                                |
|-----------------------------------------------------------------------------------------------------------------------------|----------------------------------------------------------------------------------------------------------------------------------------------------------------------------------------|
| Assembled unit:<br>117.5"w x 92"h x 27"d<br>2984.5mm(w) x 2336.8mm(h) x 1193.8mm(d)                                         | Total visual area:<br>Foreground:<br>111.8" w x 92" h<br>2839.72mm(w) x 2336.8mm(h)<br>Background:<br>114" w x 91.5" h<br>2895.6mm(w) x 2324mm(h)<br>Header:<br>47.836" w x 14.0375" h |
| Shipping                                                                                                                    | 1215mm(w) x 9052.56mm(h)                                                                                                                                                               |
| Shipping dimensions - ships in 2 cases<br>2 OCL cases, each:<br>19"l x 19"w x 56"h<br>482.6mm(l) x 482.6mm(w) x 1422.4mm(h) | Please be sure to include a 2" bleed around<br>the perimeter.<br>Refer to related graphic templates for more<br>information                                                            |
| Approximate shipping weight (entire kit):<br>120 lbs / 54.4 kgs                                                             |                                                                                                                                                                                        |