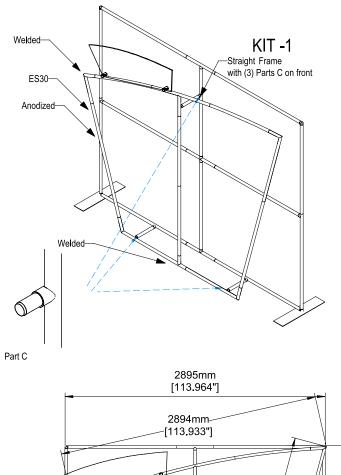

#### Step 1: Assemble background frame

- Lay pieces out flat and assemble in numerical order as shown. Numbers will be on the back side of the tube.
- Assemble frame corners using TC-30-90 by pushing snap buttons. Connect middle of frame with WS-10-T5.
- Once frame is connected, attach LN114-S2 by screwing bolt with Allen key.

Step 2: Attach Graphic - Slide graphic over top of frame and zip closed along bottom.

Step 3: Assemble foreground frame

- Lay pieces out flat and assemble in numerical order as shown. Numbers will be on the back side of the tube.
- When frame is complete, stretch foreground graphic over the frame starting at the bottom. Pull tightly all the way up assuring
- holes in graphic align with knobs on frame and secure with zipper.
- Attach foreground frame to background frame at B13, B14 & B15