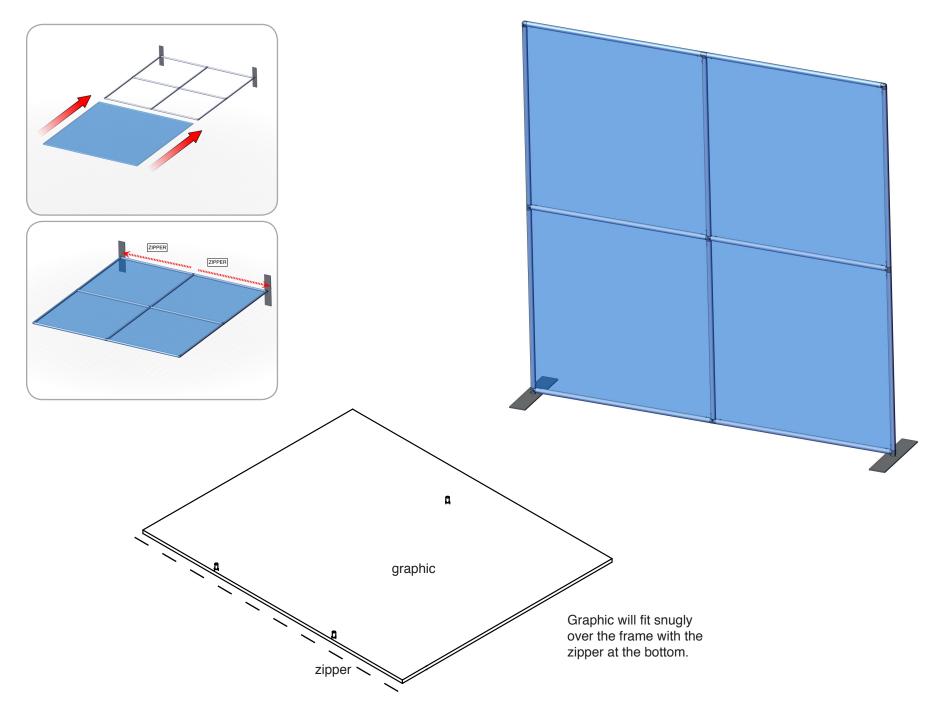

Step 2: Attach Graphic - Slide graphic over top of frame and zip closed along bottom.

Step 3: Assemble foreground frame

- Lay pieces out flat and assemble in numerical order as shown. Numbers will be on the back side of the tube.
- When frame is complete, stretch foreground graphic over the frame starting at the bottom. Pull tightly all the way up assuring
- holes in graphic align with knobs on frame and secure with zipper.
- Attach foreground frame to background frame at B13, B14 & B15