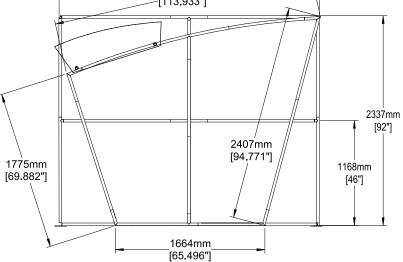

#### dimensions:

| Hardware                                                                                                                    | Graphic                                                                                                                                                                                |
|-----------------------------------------------------------------------------------------------------------------------------|----------------------------------------------------------------------------------------------------------------------------------------------------------------------------------------|
| Assembled unit:<br>117.5"w x 92"h x 27"d<br>2984.5mm(w) x 2336.8mm(h) x 1193.8mm(d)                                         | Total visual area:<br>Foreground:<br>111.8" w x 92" h<br>2839.72mm(w) x 2336.8mm(h)<br>Background:<br>114" w x 91.5" h<br>2895.6mm(w) x 2324mm(h)<br>Header:<br>47.836" w x 14.0375" h |
| Shipping                                                                                                                    | 1215mm(w) x 9052.56mm(h)                                                                                                                                                               |
| Shipping dimensions - ships in 2 cases<br>2 OCL cases, each:<br>19"l x 19"w x 56"h<br>482.6mm(l) x 482.6mm(w) x 1422.4mm(h) | Please be sure to include a 2" bleed around<br>the perimeter.<br>Refer to related graphic templates for more<br>information                                                            |
| Approximate shipping weight (entire kit):<br>120 lbs / 54.4 kgs                                                             |                                                                                                                                                                                        |