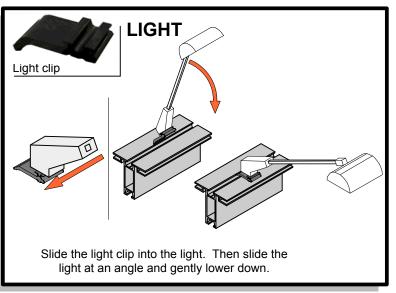

### additional information

Graphic Material: Dye-sublimated fabric

Optional lighting available

| Code        | # | Description                                                    |              |                                                                                                      |
|-------------|---|----------------------------------------------------------------|--------------|------------------------------------------------------------------------------------------------------|
| F10         | 4 | PHFC2-900-1[35.43"] (Mitre / Corner Lock Both ends - No Locks) |              |                                                                                                      |
| CORNER LOCK | 4 | 90 DEGREE CB9 CORNER LOCK CONNECTOR                            |              | NOTE: TURN EACH <u>CAM</u>                                                                           |
| SW-FOOT     | 2 | 500MM FLAT FOOT FOR SMARTWALL FRAMES                           |              | A LITTLE BIT, AND THEN<br>GO BACK AND TIGHTEN                                                        |
|             |   |                                                                |              | BOTH TO THE PROPER                                                                                   |
|             |   |                                                                |              | TENSION.                                                                                             |
|             |   |                                                                |              |                                                                                                      |
|             |   |                                                                |              | ~                                                                                                    |
|             |   |                                                                |              |                                                                                                      |
|             |   |                                                                |              | CAM                                                                                                  |
|             |   |                                                                |              |                                                                                                      |
|             |   |                                                                |              |                                                                                                      |
|             |   |                                                                |              |                                                                                                      |
|             |   |                                                                |              | CORNER LOCK                                                                                          |
|             |   |                                                                | F40          |                                                                                                      |
|             |   |                                                                | F10          | ħ                                                                                                    |
|             |   |                                                                |              | OODNED LOOK                                                                                          |
|             |   |                                                                |              | CORNER LOCK                                                                                          |
|             |   |                                                                |              | ž-                                                                                                   |
|             |   |                                                                |              |                                                                                                      |
|             |   |                                                                |              |                                                                                                      |
|             |   |                                                                |              | * I I                                                                                                |
|             |   |                                                                | OODNED LOOK  |                                                                                                      |
|             |   | CORN                                                           | CORNER LOCK  | HORIZONTAL EXTRUSION VERTICAL EXTRUSION                                                              |
|             |   | CORNI                                                          | ER LOCK      | extrusion  a cox Thanble                                                                             |
|             |   |                                                                | <del> </del> |                                                                                                      |
|             |   |                                                                |              |                                                                                                      |
| H           |   | <b>                                     </b>                   |              |                                                                                                      |
|             |   |                                                                |              | Slide CORNER LOCK together with extrusion. Then tighten the screws to lock the CORNER LOCKs together |
|             |   |                                                                | 000015010016 | to lock the CORNER LOCKs together                                                                    |
|             |   |                                                                | CORNER LOCK  |                                                                                                      |
|             |   |                                                                | RNER LOCK    |                                                                                                      |
|             |   |                                                                | WER LOOK     | 2- SLIDE                                                                                             |
|             |   |                                                                |              | 2- SLIDE<br>EXTRUSION<br>INTO LN-100                                                                 |
|             |   |                                                                |              |                                                                                                      |
|             |   |                                                                |              |                                                                                                      |
|             |   |                                                                |              |                                                                                                      |
|             |   |                                                                | F10          |                                                                                                      |
|             |   |                                                                | 1- LOOSE THU | MBSCREWS                                                                                             |
|             |   |                                                                | SW-FOOT      |                                                                                                      |
|             |   |                                                                |              | <b>h</b>                                                                                             |
|             |   |                                                                | SW-FOOT      |                                                                                                      |
| d           |   |                                                                |              |                                                                                                      |
|             |   |                                                                |              |                                                                                                      |
| <b>1</b>    |   | <b></b>     •                                                  | 3. CEN       | JTLY TIGHTEN                                                                                         |
|             |   |                                                                | SW-FC        | OOT IN PLACE SW-FOOT                                                                                 |
|             |   |                                                                |              |                                                                                                      |