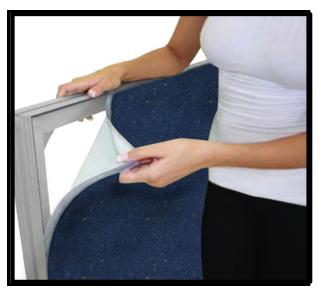

### additional information

Graphic Material: Dye-sublimated fabric

Optional lighting available

| Code        | # | Description                                                    |              |                                                                                                      |
|-------------|---|----------------------------------------------------------------|--------------|------------------------------------------------------------------------------------------------------|
| F10         | 4 | PHFC2-900-1[35.43"] (Mitre / Corner Lock Both ends - No Locks) |              |                                                                                                      |
| CORNER LOCK | 4 | 90 DEGREE CB9 CORNER LOCK CONNECTOR                            |              | NOTE: TURN EACH <u>CAM</u>                                                                           |
| SW-FOOT     | 2 | 500MM FLAT FOOT FOR SMARTWALL FRAMES                           |              | A LITTLE BIT, AND THEN<br>GO BACK AND TIGHTEN                                                        |
|             |   |                                                                |              | BOTH TO THE PROPER                                                                                   |
|             |   |                                                                |              | TENSION.                                                                                             |
|             |   |                                                                |              |                                                                                                      |
|             |   |                                                                |              | ~                                                                                                    |
|             |   |                                                                |              |                                                                                                      |
|             |   |                                                                |              | CAM                                                                                                  |
|             |   |                                                                |              |                                                                                                      |
|             |   |                                                                |              |                                                                                                      |
|             |   |                                                                |              |                                                                                                      |
|             |   |                                                                |              | CORNER LOCK                                                                                          |
|             |   |                                                                | F40          |                                                                                                      |
|             |   |                                                                | F10          | ħ                                                                                                    |
|             |   |                                                                |              | OODNED LOOK                                                                                          |
|             |   |                                                                |              | CORNER LOCK                                                                                          |
|             |   |                                                                |              | ž-                                                                                                   |
|             |   |                                                                |              |                                                                                                      |
|             |   |                                                                |              |                                                                                                      |
|             |   |                                                                |              | * I I                                                                                                |
|             |   |                                                                | OODNED LOOK  |                                                                                                      |
|             |   | CORN                                                           | CORNER LOCK  | HORIZONTAL EXTRUSION VERTICAL EXTRUSION                                                              |
|             |   | CORNI                                                          | ER LOCK      | extrusion  a cox Thanble                                                                             |
|             |   |                                                                | <del> </del> |                                                                                                      |
|             |   |                                                                |              |                                                                                                      |
| H           |   | <b>                                     </b>                   |              |                                                                                                      |
|             |   |                                                                |              | Slide CORNER LOCK together with extrusion. Then tighten the screws to lock the CORNER LOCKs together |
|             |   |                                                                | 000015010016 | to lock the CORNER LOCKs together                                                                    |
|             |   |                                                                | CORNER LOCK  |                                                                                                      |
|             |   |                                                                | RNER LOCK    |                                                                                                      |
|             |   |                                                                | WER LOOK     | 2- SLIDE                                                                                             |
|             |   |                                                                |              | 2- SLIDE<br>EXTRUSION<br>INTO LN-100                                                                 |
|             |   |                                                                |              |                                                                                                      |
|             |   |                                                                |              |                                                                                                      |
|             |   |                                                                |              |                                                                                                      |
|             |   |                                                                | F10          |                                                                                                      |
|             |   |                                                                | 1- LOOSE THU | MBSCREWS                                                                                             |
|             |   |                                                                | SW-FOOT      |                                                                                                      |
|             |   |                                                                |              | <b>h</b>                                                                                             |
|             |   |                                                                | SW-FOOT      |                                                                                                      |
| d           |   |                                                                |              |                                                                                                      |
|             |   |                                                                |              |                                                                                                      |
| <b>1</b>    |   | <b></b>     •                                                  | 3. CEN       | JTLY TIGHTEN                                                                                         |
|             |   |                                                                | SW-FC        | OOT IN PLACE SW-FOOT                                                                                 |
|             |   |                                                                |              |                                                                                                      |

| Code      | # | Description                                                                                    |  |
|-----------|---|------------------------------------------------------------------------------------------------|--|
| GRAPHIC A | 1 | 35.43"H X 35.43"W SINGLE SIDED DYESUB GRAPHIC (UNLINED) PRINTED ON OXFORD W/ FCE-2 ALL 4 SIDES |  |