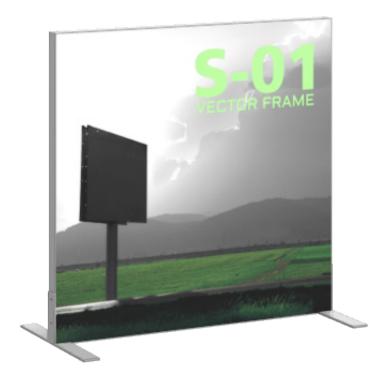

## **Vector Frame S-01**

#### VF-S-01

Vector Frame is a collection of modern extrusion-based fabric graphic banner displays. Vector Frame is easy to assemble and disassemble and provides your choice of single-sided or double-sided integrated fabric graphic murals.

#### features and benefits

- 50mm silver extrusion frame
- Single or double-sided SEG dye-sublimated fabric graphics
- Easy assembly

- Comes packaged in one OCS wheeled molded case for transport or storage
- Lifetime hardware warranty against manufacturer defects