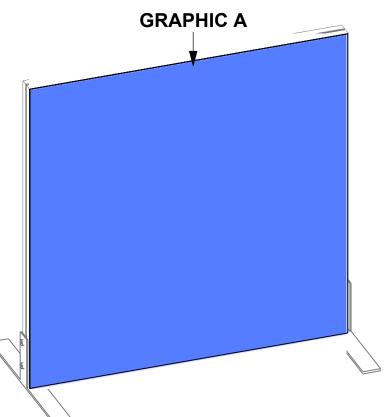

#### dimensions

| Hardware                                                                                                                                        | Graphic                                                                                                                          |
|-------------------------------------------------------------------------------------------------------------------------------------------------|----------------------------------------------------------------------------------------------------------------------------------|
| Assembled unit:<br>35.4375" w x 35.4375" h x 13.8"d approx.<br>900mm(w) x 900mm(h) x 350mm(d)                                                   | Graphic A: Total visual area: 35.4375"w x 35.4375"h 900mm(w) x 900mm(h)  Refer to related graphic templates for more information |
| Shipping                                                                                                                                        |                                                                                                                                  |
| Shipping dimensions: One OCS case: 19"l x 19"w x 45"h 483mm(l) x 483mm(w) x 1143mm(h)  Approximate shipping weight: (entire kit) 32 lbs/14.5 kg |                                                                                                                                  |

| Code      | # | Description                                                                                    |  |
|-----------|---|------------------------------------------------------------------------------------------------|--|
| GRAPHIC A | 1 | 35.43"H X 35.43"W SINGLE SIDED DYESUB GRAPHIC (UNLINED) PRINTED ON OXFORD W/ FCE-2 ALL 4 SIDES |  |