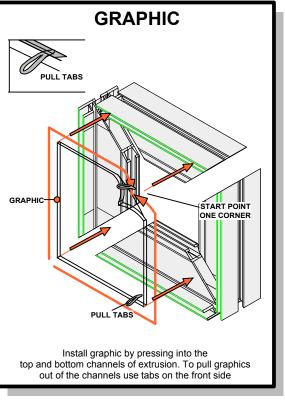

### additional information

Graphic Material: Dye-sublimated fabric

Optional lighting available

| Code        | # | Description                                                    |              |                                                                                                      |
|-------------|---|----------------------------------------------------------------|--------------|------------------------------------------------------------------------------------------------------|
| F10         | 4 | PHFC2-900-1[35.43"] (Mitre / Corner Lock Both ends - No Locks) |              |                                                                                                      |
| CORNER LOCK | 4 | 90 DEGREE CB9 CORNER LOCK CONNECTOR                            |              | NOTE: TURN EACH <u>CAM</u>                                                                           |
| SW-FOOT     | 2 | 500MM FLAT FOOT FOR SMARTWALL FRAMES                           |              | A LITTLE BIT, AND THEN<br>GO BACK AND TIGHTEN                                                        |
|             |   |                                                                |              | BOTH TO THE PROPER                                                                                   |
|             |   |                                                                |              | TENSION.                                                                                             |
|             |   |                                                                |              |                                                                                                      |
|             |   |                                                                |              | ~                                                                                                    |
|             |   |                                                                |              |                                                                                                      |
|             |   |                                                                |              | CAM                                                                                                  |
|             |   |                                                                |              |                                                                                                      |
|             |   |                                                                |              |                                                                                                      |
|             |   |                                                                |              |                                                                                                      |
|             |   |                                                                |              | CORNER LOCK                                                                                          |
|             |   |                                                                | F40          |                                                                                                      |
|             |   |                                                                | F10          | ħ                                                                                                    |
|             |   |                                                                |              | OODNED LOOK                                                                                          |
|             |   |                                                                |              | CORNER LOCK                                                                                          |
|             |   |                                                                |              | ž-                                                                                                   |
|             |   |                                                                |              |                                                                                                      |
|             |   |                                                                |              |                                                                                                      |
|             |   |                                                                |              | * I I                                                                                                |
|             |   |                                                                | OODNED LOOK  |                                                                                                      |
|             |   | CORN                                                           | CORNER LOCK  | HORIZONTAL EXTRUSION VERTICAL EXTRUSION                                                              |
|             |   | CORNI                                                          | ER LOCK      | extrusion  a cox Thanble                                                                             |
|             |   |                                                                | <del> </del> |                                                                                                      |
|             |   |                                                                |              |                                                                                                      |
| H           |   | <b>                                     </b>                   |              |                                                                                                      |
|             |   |                                                                |              | Slide CORNER LOCK together with extrusion. Then tighten the screws to lock the CORNER LOCKs together |
|             |   |                                                                | 000015010016 | to lock the CORNER LOCKs together                                                                    |
|             |   |                                                                | CORNER LOCK  |                                                                                                      |
|             |   |                                                                | RNER LOCK    |                                                                                                      |
|             |   |                                                                | WER LOOK     | 2- SLIDE                                                                                             |
|             |   |                                                                |              | 2- SLIDE<br>EXTRUSION<br>INTO LN-100                                                                 |
|             |   |                                                                |              |                                                                                                      |
|             |   |                                                                |              |                                                                                                      |
|             |   |                                                                |              |                                                                                                      |
|             |   |                                                                | F10          |                                                                                                      |
|             |   |                                                                | 1- LOOSE THU | MBSCREWS                                                                                             |
|             |   |                                                                | SW-FOOT      |                                                                                                      |
|             |   |                                                                |              | <b>h</b>                                                                                             |
|             |   |                                                                | SW-FOOT      |                                                                                                      |
| d           |   |                                                                |              |                                                                                                      |
|             |   |                                                                |              |                                                                                                      |
| <b>1</b>    |   | <b></b>     •                                                  | 3. CEN       | JTLY TIGHTEN                                                                                         |
|             |   |                                                                | SW-FC        | OOT IN PLACE SW-FOOT                                                                                 |
|             |   |                                                                |              |                                                                                                      |