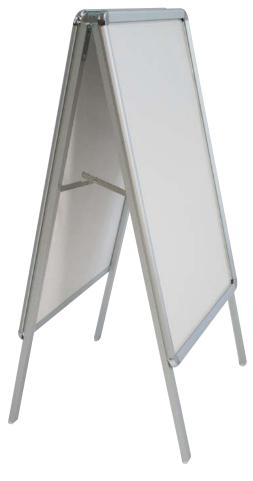

# **ALUMINUM SNAP-OPEN A-FRAME**

### **Product Features**

The Aluminum Snap Frame is ideal for both indoor and outdoor use. It's easy-to-load snap frames come complete with glare reducing overlays to cover 2" x 3" signs.

- Easy to load auminum snap frame.
- Good for indoors and outdoors.
- Comes with two plastic overlays.

### **Display Dimensions**

| Display Height | 46"     |
|----------------|---------|
| Display Width  | 22.875" |
| Display Depth  | 32.5"   |

### Construction

Aluminum snap frame

| <b>Graphic Options:</b> |                 |  |
|-------------------------|-----------------|--|
| Graphic Size            | 23.25"W x 33"H  |  |
| Display Size            | 25.5"W x 46.5"H |  |