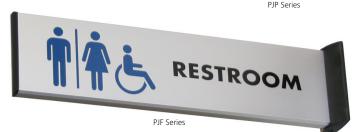

#### PJF Series - Flat

- Flat, double sided wall projecting signs
- Silver finish extruded aluminum body
- black, impact-modified plastic end caps, one of which doubles up as a mounting bracket