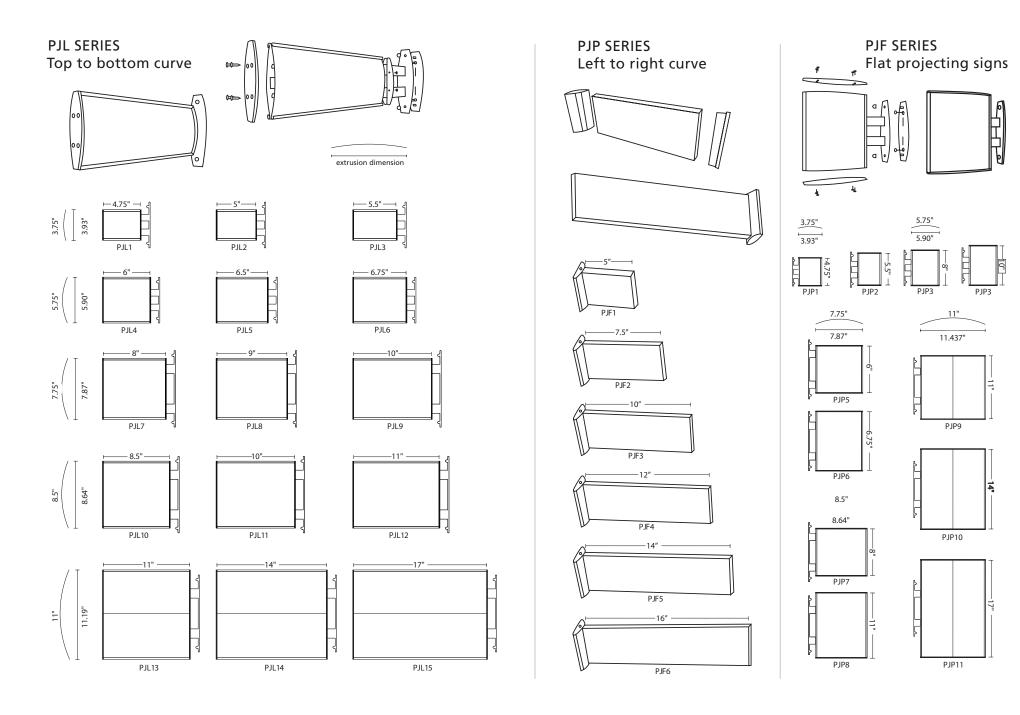

### PJL Series - Top to Bottom Curve PJP Series - Left to Right Curve

- Double sided curved projecting frames, in landscape or portrait positions
- Curved aluminum body
- Available in anodized silver or powdercoated black finish
- Comes standard with clear non-glare lens, unless otherwise specified

#### PJF Series - Flat

- Flat, double sided wall projecting signs
- Silver finish extruded aluminum body
- black, impact-modified plastic end caps, one of which doubles up as a mounting bracket

## dimensions:

| Hardware                      | Shipping                                                                                                                                         |
|-------------------------------|--------------------------------------------------------------------------------------------------------------------------------------------------|
| Assembled unit:<br>see page 2 | Shipping weights and dimensions vary depending on the quantity of product ordered. Contact your dealer for your specific weights and dimensions. |
|                               | QUICK SHIP                                                                                                                                       |