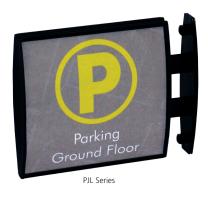

# **Projecting Signs**

A range of double sided, curved wall mountable systems in landscape and portrait positions. Comes complete with decorative nut caps. Clear non-glare lens optional. Wall bracket comes in silver and custom lengths are available to meet your specifications.

### PJL Series - Top to Bottom Curve PJP Series - Left to Right Curve

- Double sided curved projecting frames, in landscape or portrait positions
- Curved aluminum body
- Available in anodized silver or powdercoated black finish
- Comes standard with clear non-glare lens, unless otherwise specified