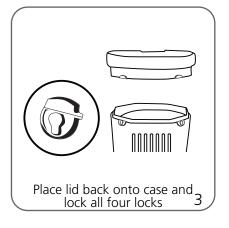

7"w x 18"h approx. 1016mm(l) x 686mm(w) x 457mm(h)  Approximate shipping weight: (entire kit) 26 lbs / 12 kg  Shipping dimensions: (graphic only) 33"  x 16"w x 16"h approx. 838.2mm(l) x 406.4mm(w) x 406.4mm(h)  Approximate shipping weight: (graphic only) 10 lbs. / 4.5 kg | Refer to related graphic templates for more information          |

## additional information:

#### Graphic material:

22mil Opaque PVC, POF 1, or Foss Carpet Fabric (made from recycled materials)

We are continually improving and modifying our product range and reserve the right to vary the specifications without prior notice. All dimensions and weights quoted are approximate and we accept no responsibility for variance. E&OE. See Graphic Templates for graphic bleed specifications.

# **Case Conversion Assembly**