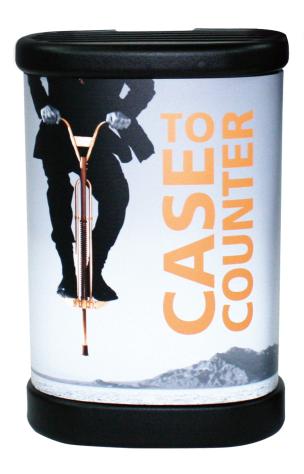

# **OCP Case to Counter Roll Wrap**

#### OCP-C2C-G

The OCP case is a general purpose transit case with built-in wheels, a sturdy handle, and secure locks this piece makes a great general purpose transit case. The roll wrap is available in fabric or graphic and has a polymer counter surface.