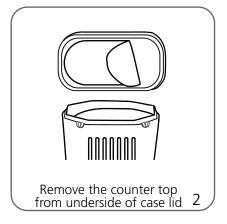

27"w x 18"h approx. 1016mm(l) x 686mm(w) x 457mm(h)  Approximate shipping weight: (entire kit) 26 lbs / 12 kg  Shipping dimensions: (graphic only) 33"  x 16"w x 16"h approx. 838.2mm(l) x 406.4mm(w) x 406.4mm(h)  Approximate shipping weight: (graphic only) 10 lbs. / 4.5 kg | Refer to related graphic templates for more information          |

## additional information:

#### Graphic material:

22mil Opaque PVC, POF 1, or Foss Carpet Fabric (made from recycled materials)

We are continually improving and modifying our product range and reserve the right to vary the specifications without prior notice. All dimensions and weights quoted are approximate and we accept no responsibility for variance. E&OE. See Graphic Templates for graphic bleed specifications.

# **Case Conversion Assembly**