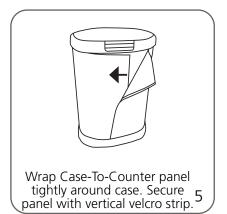

x 18"h approx. 1016mm(l) x 686mm(w) x 457mm(h)  Approximate shipping weight: (entire kit) 26 lbs / 12 kg  Shipping dimensions: (graphic only) 33"  x 16"w x 16"h approx. 838.2mm(l) x 406.4mm(w) x 406.4mm(h)  Approximate shipping weight: (graphic only) 10 lbs. / 4.5 kg | Refer to related graphic templates for more information          |

## additional information:

#### Graphic material:

22mil Opaque PVC, POF 1, or Foss Carpet Fabric (made from recycled materials)

We are continually improving and modifying our product range and reserve the right to vary the specifications without prior notice. All dimensions and weights quoted are approximate and we accept no responsibility for variance. E&OE. See Graphic Templates for graphic bleed specifications.

# **Case Conversion Assembly**