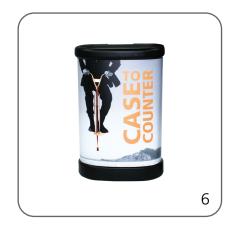

18"h approx. 1016mm(l) x 686mm(w) x 457mm(h)  Approximate shipping weight: (entire kit) 26 lbs / 12 kg  Shipping dimensions: (graphic only) 33"  x 16"w x 16"h approx. 838.2mm(l) x 406.4mm(w) x 406.4mm(h)  Approximate shipping weight: (graphic only) 10 lbs. / 4.5 kg | Refer to related graphic templates for more information          |

## additional information:

#### Graphic material:

22mil Opaque PVC, POF 1, or Foss Carpet Fabric (made from recycled materials)

We are continually improving and modifying our product range and reserve the right to vary the specifications without prior notice. All dimensions and weights quoted are approximate and we accept no responsibility for variance. E&OE. See Graphic Templates for graphic bleed specifications.

# **Case Conversion Assembly**