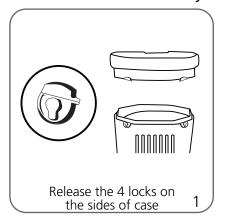

x 27"w x 18"h approx. 1016mm(l) x 686mm(w) x 457mm(h)  Approximate shipping weight: (entire kit) 26 lbs / 12 kg  Shipping dimensions: (graphic only) 33"  x 16"w x 16"h approx. 838.2mm(l) x 406.4mm(w) x 406.4mm(h)  Approximate shipping weight: (graphic only) 10 lbs. / 4.5 kg | Refer to related graphic templates for more information          |

## additional information:

#### Graphic material:

22mil Opaque PVC, POF 1, or Foss Carpet Fabric (made from recycled materials)

We are continually improving and modifying our product range and reserve the right to vary the specifications without prior notice. All dimensions and weights quoted are approximate and we accept no responsibility for variance. E&OE. See Graphic Templates for graphic bleed specifications.

# **Case Conversion Assembly**