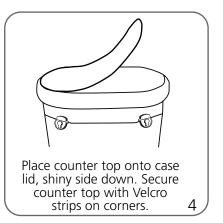

w x 18"h approx. 1016mm(l) x 686mm(w) x 457mm(h)  Approximate shipping weight: (entire kit) 26 lbs / 12 kg  Shipping dimensions: (graphic only) 33"  x 16"w x 16"h approx. 838.2mm(l) x 406.4mm(w) x 406.4mm(h)  Approximate shipping weight: (graphic only) 10 lbs. / 4.5 kg | Refer to related graphic templates for more information          |

## additional information:

#### Graphic material:

22mil Opaque PVC, POF 1, or Foss Carpet Fabric (made from recycled materials)

We are continually improving and modifying our product range and reserve the right to vary the specifications without prior notice. All dimensions and weights quoted are approximate and we accept no responsibility for variance. E&OE. See Graphic Templates for graphic bleed specifications.

# **Case Conversion Assembly**