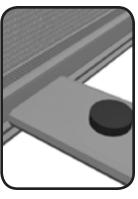

## **Assembly Instructions**

Remove the system from outer packaging and carry bag. Insert foot into notch in on bottom rail.

Center the foot, tighten the knob. Assemble bungee pole.

Insert pole into the chrome piece on the foot.