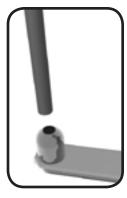

## **Assembly Instructions**

Remove the system from outer packaging and carry bag. Insert foot into notch in on bottom rail.

Center the foot, tighten the knob. Assemble bungee pole.

Insert pole into the chrome piece on the foot.