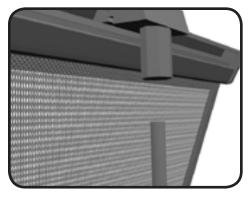

## **Assembly Instructions**

Remove the system from outer packaging and carry bag. Insert foot into notch in on bottom rail.

Center the foot, tighten the knob. Assemble bungee pole.

Insert pole into the chrome piece on the foot.

Place the rail on the top pole, with the pole inside the hole in the plastic protrusion

Your system is now ready to be used.

Reverse the procedure to disassemble