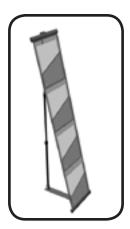

## features & benefits

Reveal Pro is an easy to use roll-away fabric literature rack. Unbeatable when shipping space is an issue. Assembles in seconds and attractively presents standard 8.5" x 11" literature with an option of an eight pocket model. Bag included. Black: REV-PR-B silver REV-PR-S

Eight pocket model in silver: REV-PR-2-S Eight pocket model in black: REV-PR-2-B

| hardware specifications                                                                                                                     | additional info                                                                                     |
|---------------------------------------------------------------------------------------------------------------------------------------------|-----------------------------------------------------------------------------------------------------|
| Product Details Color: silver or black Bag: black with black carrying handle Weight of Base: 1.5 lbs Profile of Base: 14.5"D x 11'W x 1.5"T | Height of Display: 54.5" Pocket size: 10" x 12" Shipping Size: 24" x 5" x 5" Shipping Weight: 4 lbs |