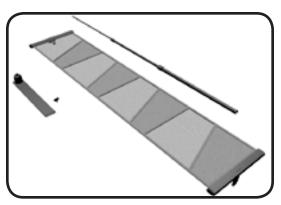

## **Assembly Instructions**

Remove the system from outer packaging and carry bag. Insert foot into notch in on bottom rail.

Center the foot, tighten the knob. Assemble bungee pole.

Insert pole into the chrome piece on the foot.

Place the rail on the top pole, with the pole inside the hole in the plastic protrusion

Your system is now ready to be used.

Reverse the procedure to disassemble