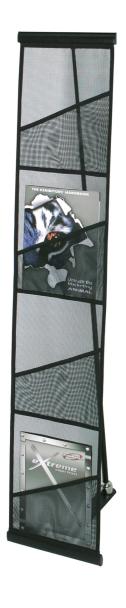

## features & benefits

Reveal Pro is an easy to use roll-away fabric literature rack. Unbeatable when shipping space is an issue. Assembles in seconds and attractively presents standard 8.5" x 11" literature with an option of an eight pocket model. Bag included. Black: REV-PR-B silver REV-PR-S

Eight pocket model in silver: REV-PR-2-S Eight pocket model in black: REV-PR-2-B

| hardware specifications                                                                                                                     | additional info                                                                                     |
|---------------------------------------------------------------------------------------------------------------------------------------------|-----------------------------------------------------------------------------------------------------|
| Product Details Color: silver or black Bag: black with black carrying handle Weight of Base: 1.5 lbs Profile of Base: 14.5"D x 11'W x 1.5"T | Height of Display: 54.5" Pocket size: 10" x 12" Shipping Size: 24" x 5" x 5" Shipping Weight: 4 lbs |