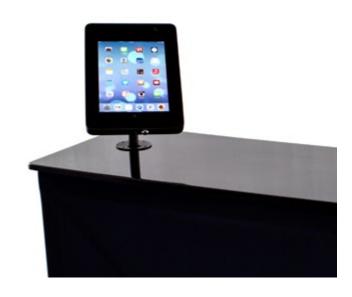

## **Product Features**

The Jotter Tabletop Tablet Display is the ideal solution for your trade show demonstrations, reception areas and lobby displays. With its ability to be mounted on any tabletop or display, the Jotter Tabletop Tablet Display will be a real eye-catcher for your trade show.

The tablet is locked in secured case and easy to set up.

The pivotal head allows the tablet to spin 360°, maneuver horizontally and vertically to your desired position.

Available in Black and White color.