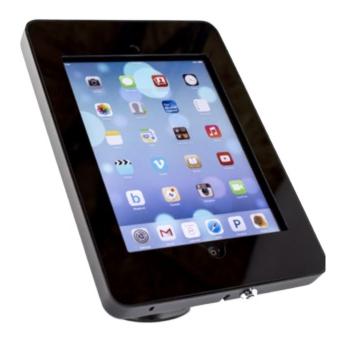

The tablet is locked in secured case and easy to set up.

The pivotal head allows the tablet to spin 360°, maneuver horizontally and vertically to your desired position.

Available in Black and White color.

### Package Includes

- (1) Steel Tablet Frame
- (1) Aluminum Pole
- (1) Base
- (1) a key to lock Tablet Frame