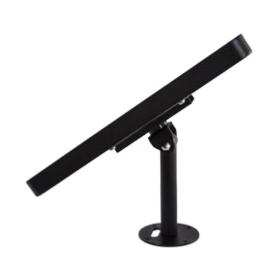

The tablet is locked in secured case and easy to set up.

The pivotal head allows the tablet to spin 360°, maneuver horizontally and vertically to your desired position.

Available in Black and White color.

#### Construction

Aluminum Pole, Steel Frame & Aluminum Base