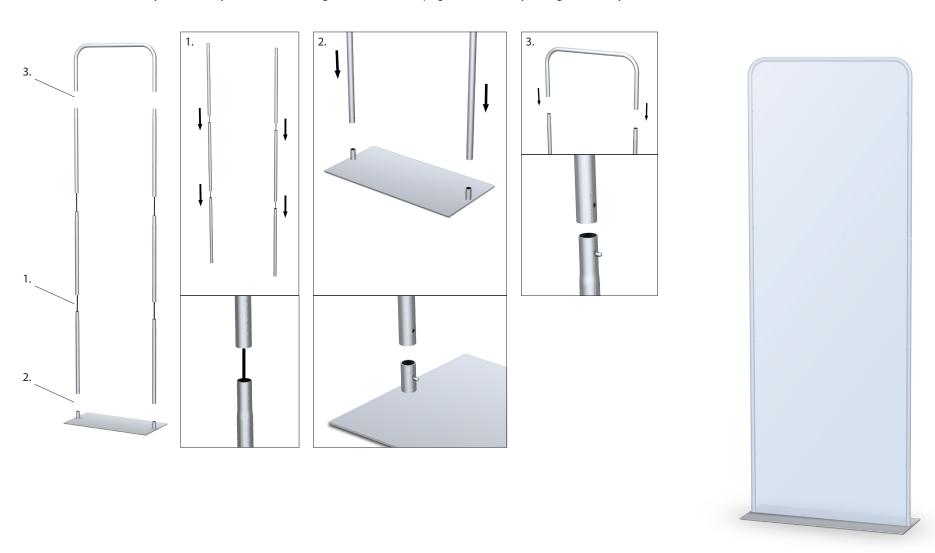

## Harmony Banner Stand - HMN Series

- 1. Connect upright together by aligning tube sections, then slowly allowing shock cord to pull tube sections together.
- 2. Push down on button located on base stem, then slide upright over base stem until push button clicks into place.
- 3. Push down on button located the top of the uprights, then slide U-shaped section over uprights until push button clicks into place.
- 4. Slide pillowcase graphic over frame to complete unit assembly (not shown).

NOTE: Model shown below may differ from your model. Although the number of upright sections may change, assembly instructions remain the same.