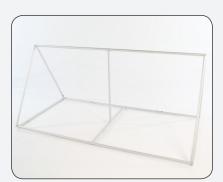

**Step 6** Support the frame with horizontal middle connector by snapping into place with the holes that are facing each other.

**Step 7** Support the frame with Vertical middle connector by snapping into place with horizontal bar hole and top of the frame with the hole facing directly down.

**Step 8** Install the graphic by looping bungees over frame and placing hook on each grommet.

**End Product**