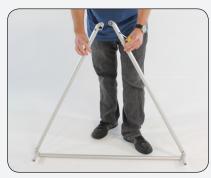

## **Foundation Banner Stand - Instructions**

**Step 1** Find 3 piece triangular section.

**Step 2** Loosen screw with screwdriver and then tighten triangle section together.

**Step 4** Match identical shapes. Open to open and filled to filled until you create a triangle.

Step 5

Make sure the hole located middle of the frame at the top of the horizontal bar is facing directly down and bottom horizontal poles are facing each other.

**Step 3** Repeat steps 1 and 2 for second 3 piece pole section. These 3 piece poles will make the width of the frame.