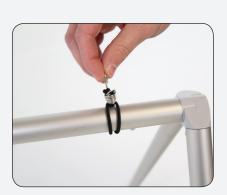

**Step 8** Install the graphic by looping bungees over frame and placing hook on each grommet.

**End Product**