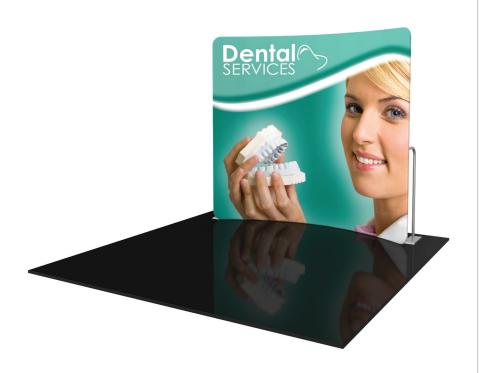

# Formulate Essential 8' Horizontal Curve

#### FMLT-ESS-H8-01

Formulate<sup>™</sup> Essential 8ft displays have customary frame features, are portable and come in Straight, Vertical Curved and Horizontal Curved options. The economy aluminum tube frame features bungee cords, rounded corners and comes with a one year limited warranty. Simply pull the pillowcase fabric graphic over the frame and zip. All displays come with a canvas carry bag.

#### features and benefits:

- Economy aluminum tube frame features bungee cords and rounded corners
- Easy to store and ship
- Quick to set up
- Weighted feet for added stability

- Kit includes: one frame, pillowcase zipper fabric graphic and canvas carry bag
- One year limited hardware warranty against manufacturer defects

#### dimensions:

| Hardware                                                                                                                            | Graphic                                                    |
|-------------------------------------------------------------------------------------------------------------------------------------|------------------------------------------------------------|
| Assembled unit:<br>96"w x 89.375"h x 16"d<br>2438mm(w) x 2270mm(h) x 406mm(d)                                                       | Total visual area:<br>98"w x 90"h<br>2489mm(w) x 2286mm(h) |
| Approximate weight: 21.63 lbs / 9.82 kgs                                                                                            | Please be sure to include a 2" bleed around the perimeter. |
|                                                                                                                                     | Refer to related graphic template for more information.    |
| Shipping                                                                                                                            | Visit:<br>www.exhibitors-handbook.com/                     |
| Shipping dimensions: 43.7"   x 9.45" w x 8.66" h 1110mm(l) x 240mm(w) x 220mm(h)  Approximate shipping weight: 23.13 lbs / 10.5 kgs | graphic-templates                                          |
|                                                                                                                                     |                                                            |