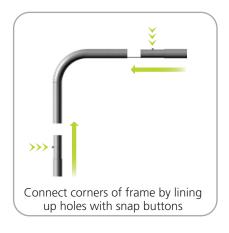

Assembly:
Assemble unit by laying tubes flat on the floor. Connect the bungee tube rails by pressing the push snap buttons in and sliding over (see drawing below) following the number labels listed, T1 to T1, T2 to T2 and so on.