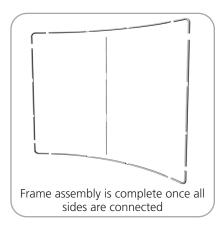

Assembly:
Assemble unit by laying tubes flat on the floor. Connect the bungee tube rails by pressing the push snap buttons in and sliding over (see drawing below) following the number labels listed, T1 to T1, T2 to T2 and so on.

### **STEP 1: ASSEMBLE FRAME**

STEP 2: ATTACH GRAPHIC

**STEP 3: ATTACH FEET** 