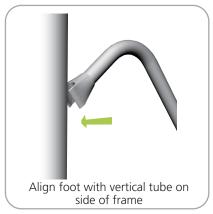

### **STEP 1: ASSEMBLE FRAME**

STEP 2: ATTACH GRAPHIC

**STEP 3: ATTACH FEET** 