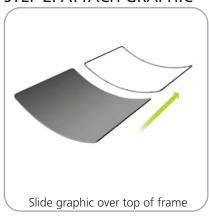

### **STEP 1: ASSEMBLE FRAME**

STEP 2: ATTACH GRAPHIC

**STEP 3: ATTACH FEET** 