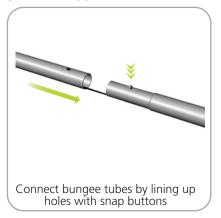

Assembly:
Assemble unit by laying tubes flat on the floor. Connect the bungee tube rails by pressing the push snap buttons in and sliding over (see drawing below) following the number labels listed, T1 to T1, T2 to T2 and so on.