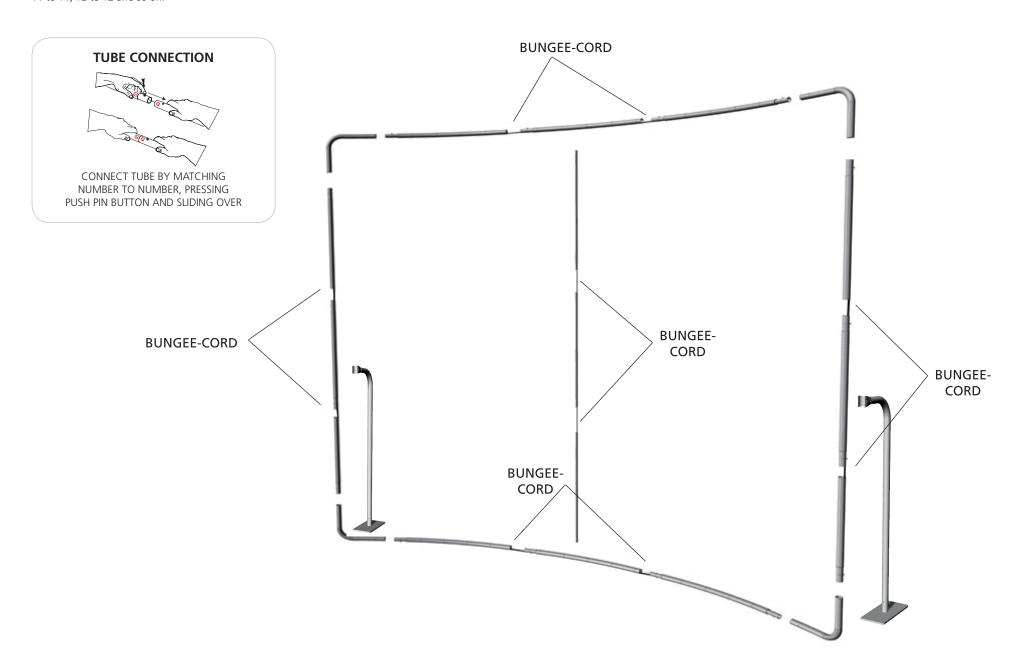

Assembly:
Assemble unit by laying tubes flat on the floor. Connect the bungee tube rails by pressing the push snap buttons in and sliding over (see drawing below) following the number labels listed, T1 to T1, T2 to T2 and so on.

### **STEP 1: ASSEMBLE FRAME**

STEP 2: ATTACH GRAPHIC

**STEP 3: ATTACH FEET** 