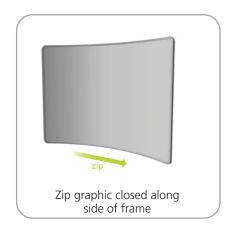

### **STEP 1: ASSEMBLE FRAME**

STEP 2: ATTACH GRAPHIC

**STEP 3: ATTACH FEET** 