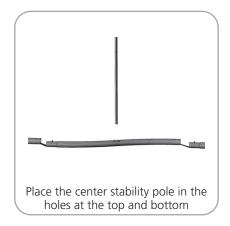

Assembly:
Assemble unit by laying tubes flat on the floor. Connect the bungee tube rails by pressing the push snap buttons in and sliding over (see drawing below) following the number labels listed, T1 to T1, T2 to T2 and so on.