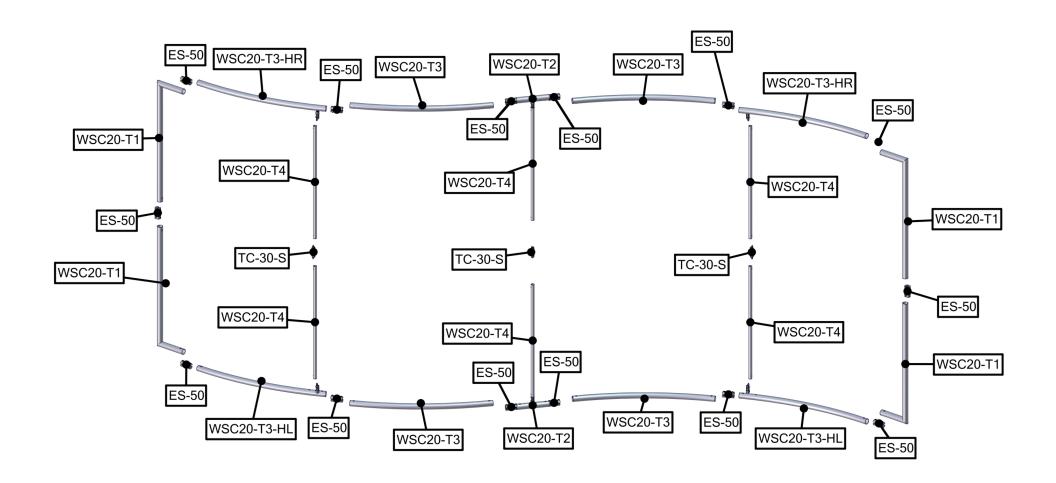

www.display-setup-animations.com

| Parts Included                                  |     |             |
|-------------------------------------------------|-----|-------------|
| Part Label                                      | Qty | Part Code   |
| EXPANDING SPIGOT FOR 50MM TUBE                  | x14 | ES-50       |
| 20' FABRIC GRAPHIC                              | x1  | WSC20-01-G  |
| INLINE CONNECTOR FOR 30MM TUBING                | хЗ  | TC-30-S     |
| 50MM CORNER TUBE                                | х4  | WSC20-T1    |
| 300MM X 50MM TUBE                               | x2  | WSC20-T2    |
| R2736MM X 50MM TUBE                             | x4  | WSC20-T3    |
| R2736MM X 50MM CURVED TUBE WITH HOLE RIGHT SIDE | x2  | WSC20-T3-HR |
| R2736MM X 50MM CURVED TUBE WITH HOLE LEFT SIDE  | x2  | WSC20-T3-HL |
| 1093MM X 30MM TUBE                              | х6  | WSC20-T4    |