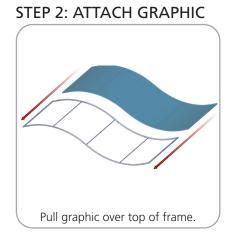

NDING SPIGOT FOR 50MM TUBE                  | x14 | ES-50       |
| 20' FABRIC GRAPHIC                              | x1  | WSC20-01-G  |
| INLINE CONNECTOR FOR 30MM TUBING                | хЗ  | TC-30-S     |
| 50MM CORNER TUBE                                | х4  | WSC20-T1    |
| 300MM X 50MM TUBE                               | x2  | WSC20-T2    |
| R2736MM X 50MM TUBE                             | x4  | WSC20-T3    |
| R2736MM X 50MM CURVED TUBE WITH HOLE RIGHT SIDE | x2  | WSC20-T3-HR |
| R2736MM X 50MM CURVED TUBE WITH HOLE LEFT SIDE  | x2  | WSC20-T3-HL |
| 1093MM X 30MM TUBE                              | х6  | WSC20-T4    |





At connection 8, 9 and 10, connect tubes by pressing snap on button, lining up holes and securing button in hole.

### STEP 1: ASSEMBLE FRAME

















# **Check out these related products:**

The Formulate line is a collection of stylish, ergonomically designed tabletop, 8ft, 10ft, 20ft exhibits, hanging structures, and display accessories. Formulate combines state-of-the-art zipper pillowcase dye-sublimated fabric coverings with a premium lightweight aluminum structure.

Formulate is efficient, easy to assemble and disassemble, and offers remarkable style options and choices.



Formulate Tabletops



Formulate 8ft Kits



Formulate 10ft Kits (Horizontal Curve)



Formulate 10ft Kits (Vertical Curve)



Formulate 10ft Kits (Straight)





Formulate Hanging Structures