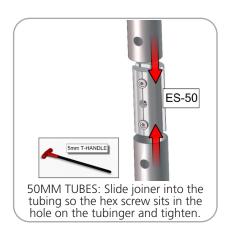

www.display-setup-animations.com

| Parts Included                                  |     |             |
|-------------------------------------------------|-----|-------------|
| Part Label                                      | Qty | Part Code   |
| EXPANDING SPIGOT FOR 50MM TUBE                  | x14 | ES-50       |
| 20' FABRIC GRAPHIC                              | x1  | WSC20-01-G  |
| INLINE CONNECTOR FOR 30MM TUBING                | хЗ  | TC-30-S     |
| 50MM CORNER TUBE                                | х4  | WSC20-T1    |
| 300MM X 50MM TUBE                               | x2  | WSC20-T2    |
| R2736MM X 50MM TUBE                             | x4  | WSC20-T3    |
| R2736MM X 50MM CURVED TUBE WITH HOLE RIGHT SIDE | x2  | WSC20-T3-HR |
| R2736MM X 50MM CURVED TUBE WITH HOLE LEFT SIDE  | x2  | WSC20-T3-HL |
| 1093MM X 30MM TUBE                              | х6  | WSC20-T4    |

### STEP 1: ASSEMBLE FRAME