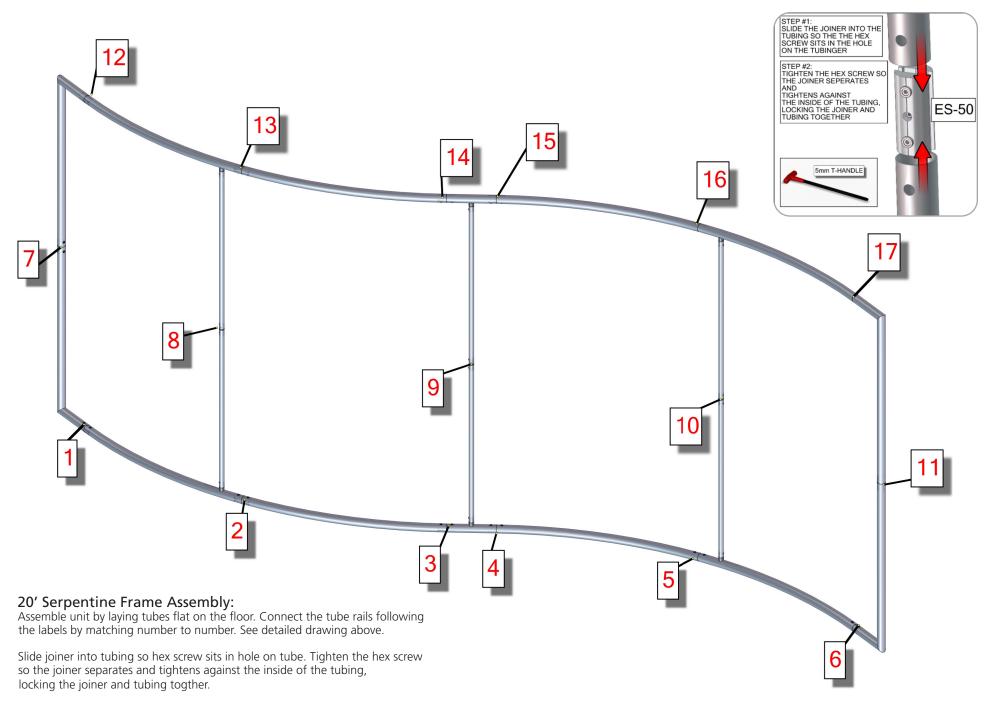

At connection 8, 9 and 10, connect tubes by pressing snap on button, lining up holes and securing button in hole.

### STEP 1: ASSEMBLE FRAME