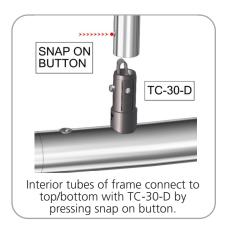

www.display-setup-animations.com

| Parts Included                                  |     |             |
|-------------------------------------------------|-----|-------------|
| Part Label                                      | Qty | Part Code   |
| EXPANDING SPIGOT FOR 50MM TUBE                  | x14 | ES-50       |
| 20' FABRIC GRAPHIC                              | x1  | WSC20-01-G  |
| INLINE CONNECTOR FOR 30MM TUBING                | хЗ  | TC-30-S     |
| 50MM CORNER TUBE                                | х4  | WSC20-T1    |
| 300MM X 50MM TUBE                               | x2  | WSC20-T2    |
| R2736MM X 50MM TUBE                             | x4  | WSC20-T3    |
| R2736MM X 50MM CURVED TUBE WITH HOLE RIGHT SIDE | x2  | WSC20-T3-HR |
| R2736MM X 50MM CURVED TUBE WITH HOLE LEFT SIDE  | x2  | WSC20-T3-HL |
| 1093MM X 30MM TUBE                              | х6  | WSC20-T4    |

At connection 8, 9 and 10, connect tubes by pressing snap on button, lining up holes and securing button in hole.

### STEP 1: ASSEMBLE FRAME