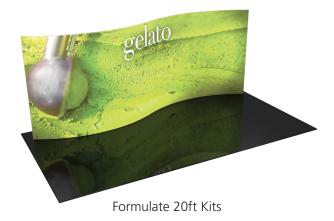

# Formulate 20' Serpentine - Kit 1

#### FMLT-WSC20-01

Formulate™ is a collection of sophisticated, ergonomically designed exhibit booths. Formulate combines state-of-the-art zipper pillowcase dye-sublimated fabric coverings with advanced lightweight aluminum structures to provide unique design, functionality, and style. The excellence of the Formulate line of displays, hanging structures and products is simply unmatched. Stretch fabric graphics are hand-sewn, durable and dry-cleanable.

### dimensions:

| Hardware                                                                                                                                                     | Graphic                                                                |  |
|--------------------------------------------------------------------------------------------------------------------------------------------------------------|------------------------------------------------------------------------|--|
| Assembled unit:<br>226"w x 92"h x 32.6"h<br>5740mm(w) x 2337mm(h) x 828mm(h)                                                                                 | Total visual area:<br>236.5" w x 92"h s-curve<br>6007mm(w) x 2337mm(h) |  |
| Approximate weight (includes graphic): 61.68 lbs / 28 kg                                                                                                     | Please be sure to include a 2" bleed around the perimeter.             |  |
| Shipping                                                                                                                                                     | Refer to related graphic template for more information.                |  |
| Shipping dimensions: 2 OCL cases (each case): 19"I x 19"w x 56"h 483mm(I) x 483mm(w) x 1422mm(h) Approximate shipping weight (with case): 103.68 lbs / 47 kg | Visit:<br>www.exhibitors-handbook.com/<br>graphic-templates            |  |