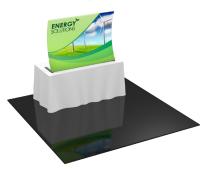

# Formulate 20' Serpentine - Kit 1

### dimensions:

| Hardware                                                                                                                                                     | Graphic                                                                |  |
|--------------------------------------------------------------------------------------------------------------------------------------------------------------|------------------------------------------------------------------------|--|
| Assembled unit:<br>226"w x 92"h x 32.6"h<br>5740mm(w) x 2337mm(h) x 828mm(h)                                                                                 | Total visual area:<br>236.5" w x 92"h s-curve<br>6007mm(w) x 2337mm(h) |  |
| Approximate weight (includes graphic): 61.68 lbs / 28 kg                                                                                                     | Please be sure to include a 2" bleed around the perimeter.             |  |
| Shipping                                                                                                                                                     | Refer to related graphic template for more information.                |  |
| Shipping dimensions: 2 OCL cases (each case): 19"I x 19"w x 56"h 483mm(I) x 483mm(w) x 1422mm(h) Approximate shipping weight (with case): 103.68 lbs / 47 kg | Visit:<br>www.exhibitors-handbook.com/<br>graphic-templates            |  |