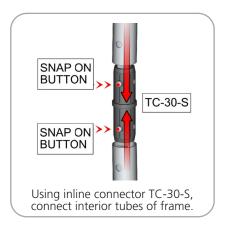

www.display-setup-animations.com

| Parts Included                                  |     |             |
|-------------------------------------------------|-----|-------------|
| Part Label                                      | Qty | Part Code   |
| EXPANDING SPIGOT FOR 50MM TUBE                  | x14 | ES-50       |
| 20' FABRIC GRAPHIC                              | x1  | WSC20-01-G  |
| INLINE CONNECTOR FOR 30MM TUBING                | хЗ  | TC-30-S     |
| 50MM CORNER TUBE                                | х4  | WSC20-T1    |
| 300MM X 50MM TUBE                               | x2  | WSC20-T2    |
| R2736MM X 50MM TUBE                             | x4  | WSC20-T3    |
| R2736MM X 50MM CURVED TUBE WITH HOLE RIGHT SIDE | x2  | WSC20-T3-HR |
| R2736MM X 50MM CURVED TUBE WITH HOLE LEFT SIDE  | x2  | WSC20-T3-HL |
| 1093MM X 30MM TUBE                              | х6  | WSC20-T4    |

### STEP 1: ASSEMBLE FRAME