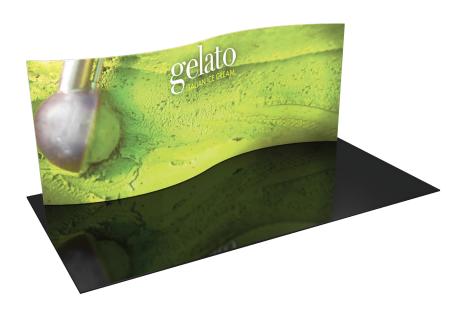

# Formulate 20' Serpentine - Kit 1

#### FMLT-WSC20-01

Formulate™ is a collection of sophisticated, ergonomically designed exhibit booths. Formulate combines state-of-the-art zipper pillowcase dye-sublimated fabric coverings with advanced lightweight aluminum structures to provide unique design, functionality, and style. The excellence of the Formulate line of displays, hanging structures and products is simply unmatched. Stretch fabric graphics are hand-sewn, durable and dry-cleanable.

### dimensions:

| Hardware                                                                                                                                                     | Graphic                                                                |  |
|--------------------------------------------------------------------------------------------------------------------------------------------------------------|------------------------------------------------------------------------|--|
| Assembled unit:<br>226"w x 92"h x 32.6"h<br>5740mm(w) x 2337mm(h) x 828mm(h)                                                                                 | Total visual area:<br>236.5" w x 92"h s-curve<br>6007mm(w) x 2337mm(h) |  |
| Approximate weight (includes graphic): 61.68 lbs / 28 kg                                                                                                     | Please be sure to include a 2" bleed around the perimeter.             |  |
| Shipping                                                                                                                                                     | Refer to related graphic template for more information.                |  |
| Shipping dimensions: 2 OCL cases (each case): 19"I x 19"w x 56"h 483mm(I) x 483mm(w) x 1422mm(h) Approximate shipping weight (with case): 103.68 lbs / 47 kg | Visit:<br>www.exhibitors-handbook.com/<br>graphic-templates            |  |