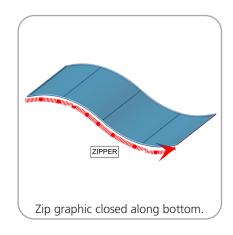

ING SPIGOT FOR 50MM TUBE                  | x14 | ES-50       |
| 20' FABRIC GRAPHIC                              | x1  | WSC20-01-G  |
| INLINE CONNECTOR FOR 30MM TUBING                | хЗ  | TC-30-S     |
| 50MM CORNER TUBE                                | х4  | WSC20-T1    |
| 300MM X 50MM TUBE                               | x2  | WSC20-T2    |
| R2736MM X 50MM TUBE                             | x4  | WSC20-T3    |
| R2736MM X 50MM CURVED TUBE WITH HOLE RIGHT SIDE | x2  | WSC20-T3-HR |
| R2736MM X 50MM CURVED TUBE WITH HOLE LEFT SIDE  | x2  | WSC20-T3-HL |
| 1093MM X 30MM TUBE                              | х6  | WSC20-T4    |





At connection 8, 9 and 10, connect tubes by pressing snap on button, lining up holes and securing button in hole.

### STEP 1: ASSEMBLE FRAME

















# **Check out these related products:**

The Formulate line is a collection of stylish, ergonomically designed tabletop, 8ft, 10ft, 20ft exhibits, hanging structures, and display accessories. Formulate combines state-of-the-art zipper pillowcase dye-sublimated fabric coverings with a premium lightweight aluminum structure.

Formulate is efficient, easy to assemble and disassemble, and offers remarkable style options and choices.



Formulate Tabletops



Formulate 8ft Kits



Formulate 10ft Kits (Horizontal Curve)



Formulate 10ft Kits (Vertical Curve)



Formulate 10ft Kits (Straight)





Formulate Hanging Structures