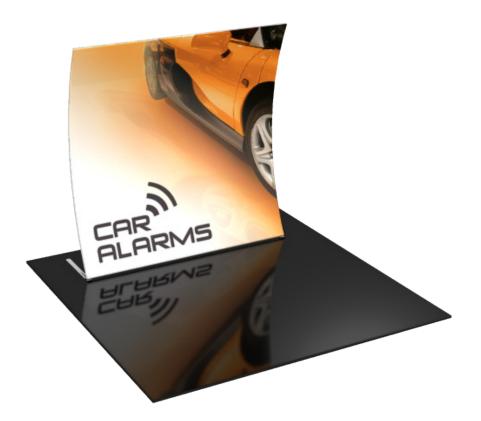

# **Formulate 8' Vertical Curve**

#### FMLT-WV8-01

Formulate<sup>™</sup> is a collection of sophisticated, ergonomically designed exhibit booths. Formulate combines state-of-the-art zipper pillowcase dye-sublimated fabric coverings with advanced lightweight aluminum structures to provide unique design, functionality, and style. The excellence of the Formulate line of displays, hanging structures and products is simply unmatched. Stretch fabric graphics are hand-sewn, durable and dry-cleanable.

## dimensions:

| Hardware                                                                                                                                   | Graphic                                                                                                                       |  |
|--------------------------------------------------------------------------------------------------------------------------------------------|-------------------------------------------------------------------------------------------------------------------------------|--|
| Assembled unit:<br>90"w x 92"h x 24"d<br>2286mm(w) x 2337mm(h) x 610mm(d)<br>Approximate weight (includes graphic):<br>24.87 lbs / 11.3 kg | Total visual area:<br>90"w x 94.5"h<br>2286mm(w) x 2400mm(h)<br>Please be sure to include a 2" bleed<br>around the perimeter. |  |
| Shipping                                                                                                                                   | Refer to related graphic template for more information.                                                                       |  |
| Shipping dimensions:<br>One OCL case: 19"l x 19"w x 56"h<br>483mm(l) x 483mm(w) x 1422mm(h)                                                | Visit:<br>www.exhibitors-handbook.com/<br>graphic-templates                                                                   |  |
| Approximate shipping weight (with case):<br>44.87 lbs / 20.35 kg                                                                           |                                                                                                                               |  |