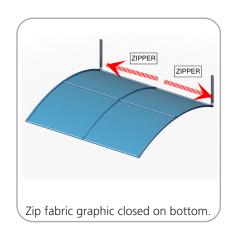

### STEP 2: ATTACH FEET

Once frame is connected attach feet. It is best to assemble with frame still laying flat. See next step for detail.

**STEP 3: ATTACH GRAPHIC** 