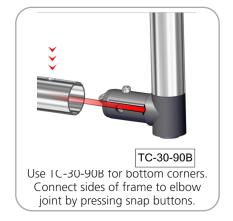

|
| 4 WAY JUCTION FOR 30MM TUBING                   | x1  | TC-30-X       |  |
| 1094MM X 30MM TUBE                              | x6  | WV8-01-T1     |  |
| 30MM CURVED TUBE WITH PART T AND 90B LEFT SIDE  | x1  | WV10-01-T2-L  |  |
| R2250 (1163 ARC) CURVED TUBE                    | x4  | WV10-01-T2    |  |
| 30MM CURVED TUBE WITH PART T AND 90B RIGHT SIDE | x1  | WV10-01-T2-R  |  |
| STEEL PLATE FOR WVC                             | x2  | WVC-PLATE-STD |  |
| FABRIC GRAPHIC                                  | x1  | WV8-01-G      |  |
|                                                 |     |               |  |



## STEP 1: ASSEMBLE FRAME



### STEP 2: ATTACH FEET



Once frame is connected attach feet. It is best to assemble with frame still laying flat. See next step for detail.







**STEP 3: ATTACH GRAPHIC** 









## **Check out these related products:**

The Formulate line is a collection of stylish, ergonomically designed tabletop, 8ft, 10ft, 20ft exhibits, hanging structures, and display accessories. Formulate combines state-of-the-art zipper pillowcase dye-sublimated fabric coverings with a premium lightweight aluminum structure. Formulate is efficient, easy to assemble and disassemble, and offers remarkable style options and choices.