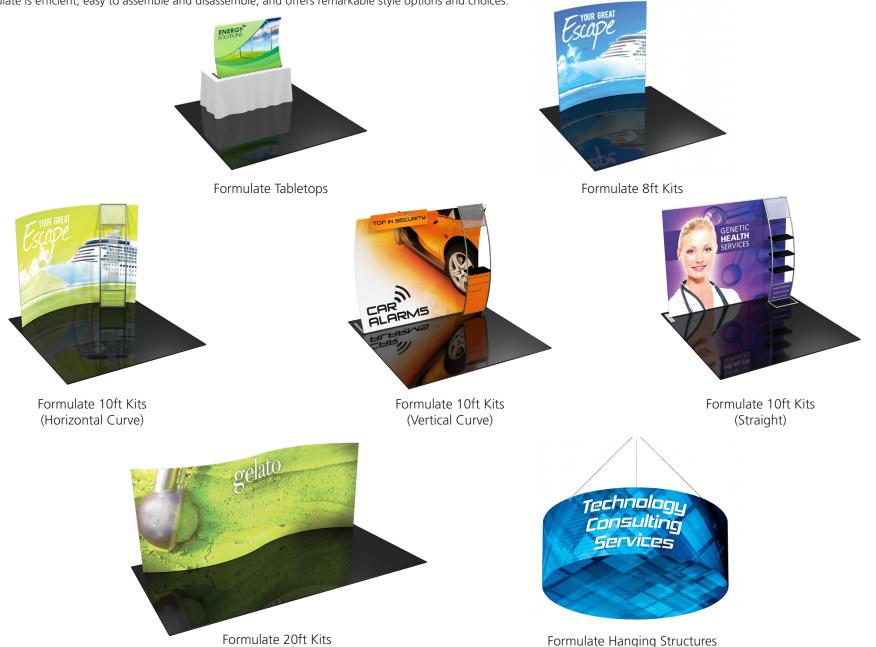

## **Check out these related products:**

The Formulate line is a collection of stylish, ergonomically designed tabletop, 8ft, 10ft, 20ft exhibits, hanging structures, and display accessories. Formulate combines state-of-the-art zipper pillowcase dye-sublimated fabric coverings with a premium lightweight aluminum structure. Formulate is efficient, easy to assemble and disassemble, and offers remarkable style options and choices.