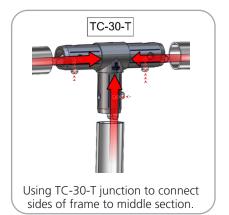

|  |
| 4 WAY JUCTION FOR 30MM TUBING                   | x1  | TC-30-X       |  |
| 1094MM X 30MM TUBE                              | x6  | WV8-01-T1     |  |
| 30MM CURVED TUBE WITH PART T AND 90B LEFT SIDE  | x1  | WV10-01-T2-L  |  |
| R2250 (1163 ARC) CURVED TUBE                    | x4  | WV10-01-T2    |  |
| 30MM CURVED TUBE WITH PART T AND 90B RIGHT SIDE | x1  | WV10-01-T2-R  |  |
| STEEL PLATE FOR WVC                             | x2  | WVC-PLATE-STD |  |
| FABRIC GRAPHIC                                  | x1  | WV8-01-G      |  |
|                                                 |     |               |  |



## STEP 1: ASSEMBLE FRAME



### STEP 2: ATTACH FEET



Once frame is connected attach feet. It is best to assemble with frame still laying flat. See next step for detail.







**STEP 3: ATTACH GRAPHIC** 









## **Check out these related products:**

The Formulate line is a collection of stylish, ergonomically designed tabletop, 8ft, 10ft, 20ft exhibits, hanging structures, and display accessories. Formulate combines state-of-the-art zipper pillowcase dye-sublimated fabric coverings with a premium lightweight aluminum structure. Formulate is efficient, easy to assemble and disassemble, and offers remarkable style options and choices.