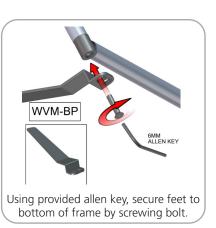

### STEP 2: ATTACH FEET

Once frame is connected attach feet. It is best to assemble with frame still laying flat. See next step for detail.

**STEP 3: ATTACH GRAPHIC** 