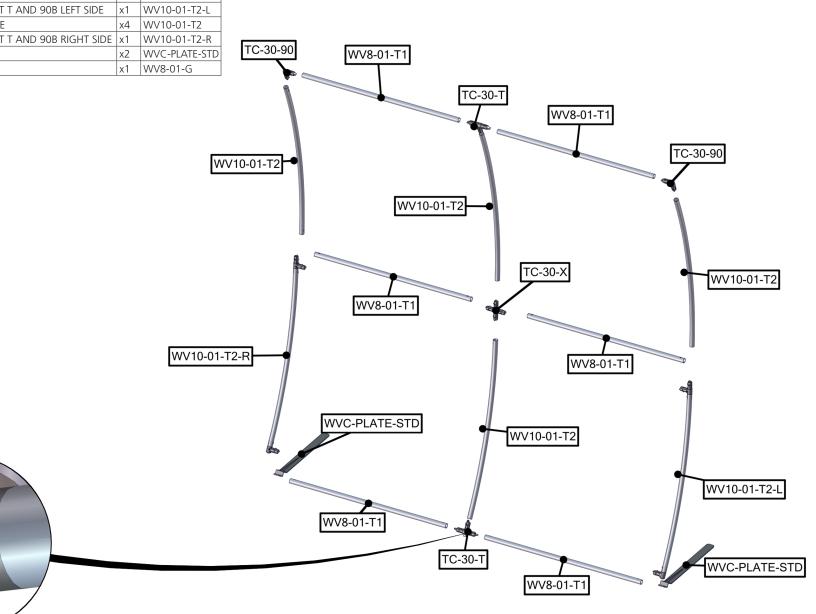

www.display-setup-animations.com

| Parts Included                                  |     |               |  |
|-------------------------------------------------|-----|---------------|--|
| Part Label                                      | Qty | Part Code     |  |
| 90 DEGREE ELBOW JOINT FOR 30MM TUBING           | x2  | TC-30-90      |  |
| T JUNCTION FOR 30MM TUBING                      | x2  | TC-30-T       |  |
| 4 WAY JUCTION FOR 30MM TUBING                   | x1  | TC-30-X       |  |
| 1094MM X 30MM TUBE                              | x6  | WV8-01-T1     |  |
| 30MM CURVED TUBE WITH PART T AND 90B LEFT SIDE  | x1  | WV10-01-T2-L  |  |
| R2250 (1163 ARC) CURVED TUBE                    | x4  | WV10-01-T2    |  |
| 30MM CURVED TUBE WITH PART T AND 90B RIGHT SIDE | x1  | WV10-01-T2-R  |  |
| STEEL PLATE FOR WVC                             | x2  | WVC-PLATE-STD |  |
| FABRIC GRAPHIC                                  | x1  | WV8-01-G      |  |
|                                                 |     |               |  |

## STEP 1: ASSEMBLE FRAME