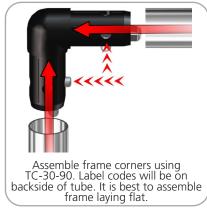

| 90 DEGREE ELBOW JOINT FOR 30MM TUBING           | x2  | TC-30-90      |  |
| T JUNCTION FOR 30MM TUBING                      | x2  | TC-30-T       |  |
| 4 WAY JUCTION FOR 30MM TUBING                   | x1  | TC-30-X       |  |
| 1094MM X 30MM TUBE                              | x6  | WV8-01-T1     |  |
| 30MM CURVED TUBE WITH PART T AND 90B LEFT SIDE  | x1  | WV10-01-T2-L  |  |
| R2250 (1163 ARC) CURVED TUBE                    | x4  | WV10-01-T2    |  |
| 30MM CURVED TUBE WITH PART T AND 90B RIGHT SIDE | x1  | WV10-01-T2-R  |  |
| STEEL PLATE FOR WVC                             | x2  | WVC-PLATE-STD |  |
| FABRIC GRAPHIC                                  | x1  | WV8-01-G      |  |
|                                                 |     |               |  |



## STEP 1: ASSEMBLE FRAME



### STEP 2: ATTACH FEET



Once frame is connected attach feet. It is best to assemble with frame still laying flat. See next step for detail.







**STEP 3: ATTACH GRAPHIC** 









## **Check out these related products:**

The Formulate line is a collection of stylish, ergonomically designed tabletop, 8ft, 10ft, 20ft exhibits, hanging structures, and display accessories. Formulate combines state-of-the-art zipper pillowcase dye-sublimated fabric coverings with a premium lightweight aluminum structure. Formulate is efficient, easy to assemble and disassemble, and offers remarkable style options and choices.