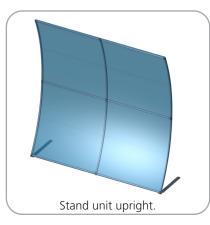

### STEP 2: ATTACH FEET

Once frame is connected attach feet. It is best to assemble with frame still laying flat. See next step for detail.

**STEP 3: ATTACH GRAPHIC** 