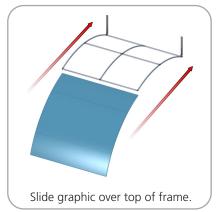

### STEP 2: ATTACH FEET

Once frame is connected attach feet. It is best to assemble with frame still laying flat. See next step for detail.

**STEP 3: ATTACH GRAPHIC** 