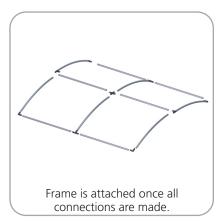

NG                   | x1  | TC-30-X       |  |
| 1094MM X 30MM TUBE                              | x6  | WV8-01-T1     |  |
| 30MM CURVED TUBE WITH PART T AND 90B LEFT SIDE  | x1  | WV10-01-T2-L  |  |
| R2250 (1163 ARC) CURVED TUBE                    | x4  | WV10-01-T2    |  |
| 30MM CURVED TUBE WITH PART T AND 90B RIGHT SIDE | x1  | WV10-01-T2-R  |  |
| STEEL PLATE FOR WVC                             | x2  | WVC-PLATE-STD |  |
| FABRIC GRAPHIC                                  | x1  | WV8-01-G      |  |
|                                                 |     |               |  |



## STEP 1: ASSEMBLE FRAME



### STEP 2: ATTACH FEET



Once frame is connected attach feet. It is best to assemble with frame still laying flat. See next step for detail.







**STEP 3: ATTACH GRAPHIC** 









## **Check out these related products:**

The Formulate line is a collection of stylish, ergonomically designed tabletop, 8ft, 10ft, 20ft exhibits, hanging structures, and display accessories. Formulate combines state-of-the-art zipper pillowcase dye-sublimated fabric coverings with a premium lightweight aluminum structure. Formulate is efficient, easy to assemble and disassemble, and offers remarkable style options and choices.