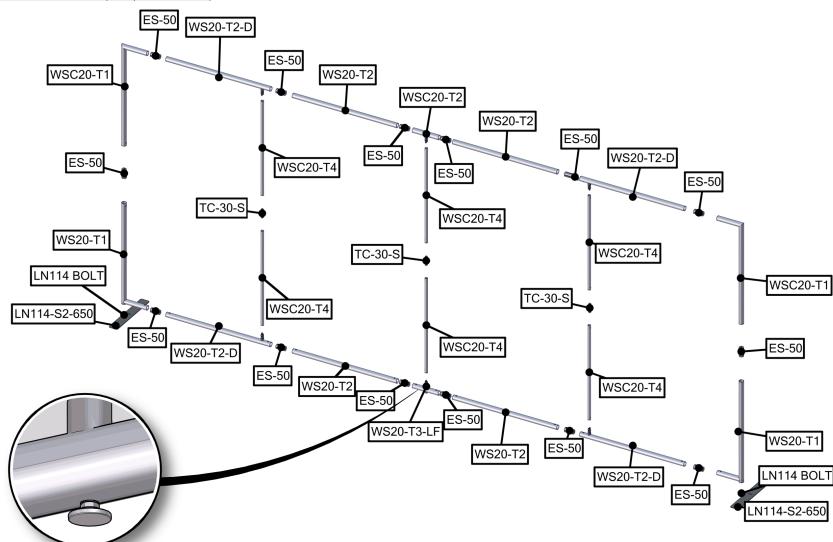

www.display-setup-animations.com

| Parts Included                         |     |              |
|----------------------------------------|-----|--------------|
| Part Label                             | Qty | Part Code    |
| EXPANDING SPIGOT FOR 50MM TUBE         | x14 | ES-50        |
| 20' FABRIC GRAPHIC                     | x1  | WS20-01-G    |
| LN114 BOLT                             | x2  | LN114 BOLT   |
| 650MM LONG LN114-S2 STEEL BASE PLATE   | x2  | LN114-S2-650 |
| INLINE CONNECTOR FOR 30MM TUBING       | x2  | TC-30-S      |
| 300MM X 50MM TUBE WITH LEVELING FOOT   | x1  | WS20-T3-LF   |
| CORNER TUBE WITH M10 INSERT            | x2  | WS20-T1      |
| 1210MM X 50MM TUBE                     | x4  | WS20-T2      |
| 1210MM X 50MM TUBE SECTION WITH PART D | x4  | WS20-T2-D    |
| 1093MM X 30MM TUBE                     | х6  | WSC20-T4     |