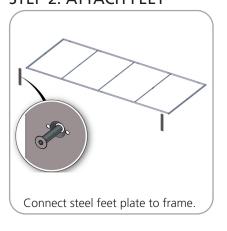

www.display-setup-animations.com

| Parts Included                         |     |              |
|----------------------------------------|-----|--------------|
| Part Label                             | Qty | Part Code    |
| EXPANDING SPIGOT FOR 50MM TUBE         | x14 | ES-50        |
| 20' FABRIC GRAPHIC                     | x1  | WS20-01-G    |
| LN114 BOLT                             | x2  | LN114 BOLT   |
| 650MM LONG LN114-S2 STEEL BASE PLATE   | x2  | LN114-S2-650 |
| INLINE CONNECTOR FOR 30MM TUBING       | x2  | TC-30-S      |
| 300MM X 50MM TUBE WITH LEVELING FOOT   | x1  | WS20-T3-LF   |
| CORNER TUBE WITH M10 INSERT            | x2  | WS20-T1      |
| 1210MM X 50MM TUBE                     | x4  | WS20-T2      |
| 1210MM X 50MM TUBE SECTION WITH PART D | x4  | WS20-T2-D    |
| 1093MM X 30MM TUBE                     | х6  | WSC20-T4     |