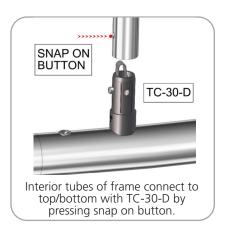

------------|-----|--------------|
| Part Label                             | Qty | Part Code    |
| EXPANDING SPIGOT FOR 50MM TUBE         | x14 | ES-50        |
| 20' FABRIC GRAPHIC                     | x1  | WS20-01-G    |
| LN114 BOLT                             | x2  | LN114 BOLT   |
| 650MM LONG LN114-S2 STEEL BASE PLATE   | x2  | LN114-S2-650 |
| INLINE CONNECTOR FOR 30MM TUBING       | x2  | TC-30-S      |
| 300MM X 50MM TUBE WITH LEVELING FOOT   | x1  | WS20-T3-LF   |
| CORNER TUBE WITH M10 INSERT            | x2  | WS20-T1      |
| 1210MM X 50MM TUBE                     | x4  | WS20-T2      |
| 1210MM X 50MM TUBE SECTION WITH PART D | x4  | WS20-T2-D    |
| 1093MM X 30MM TUBE                     | х6  | WSC20-T4     |





### STEP 1: ASSEMBLE FRAME









5mm T-HANDLE













# **Check out these related products:**

The Formulate line is a collection of stylish, ergonomically designed tabletop, 8ft, 10ft, 20ft exhibits, hanging structures, and display accessories. Formulate combines state-of-the-art zipper pillowcase dye-sublimated fabric coverings with a premium lightweight aluminum structure.

Formulate is efficient, easy to assemble and disassemble, and offers remarkable style options and choices.



Formulate Tabletops



Formulate 8ft Kits



Formulate 10ft Kits (Horizontal Curve)



Formulate 10ft Kits (Vertical Curve)



Formulate 10ft Kits (Straight)





Formulate Hanging Structures