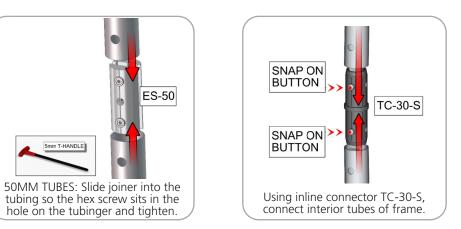

www.display-setup-animations.com

| Parts Included                         |     |              |
|----------------------------------------|-----|--------------|
| Part Label                             | Qty | Part Code    |
| EXPANDING SPIGOT FOR 50MM TUBE         | x14 | ES-50        |
| 20' FABRIC GRAPHIC                     | x1  | WS20-01-G    |
| LN114 BOLT                             | x2  | LN114 BOLT   |
| 650MM LONG LN114-S2 STEEL BASE PLATE   | x2  | LN114-S2-650 |
| INLINE CONNECTOR FOR 30MM TUBING       | x2  | TC-30-S      |
| 300MM X 50MM TUBE WITH LEVELING FOOT   | x1  | WS20-T3-LF   |
| CORNER TUBE WITH M10 INSERT            | x2  | WS20-T1      |
| 1210MM X 50MM TUBE                     | x4  | WS20-T2      |
| 1210MM X 50MM TUBE SECTION WITH PART D | x4  | WS20-T2-D    |
| 1093MM X 30MM TUBE                     | х6  | WSC20-T4     |