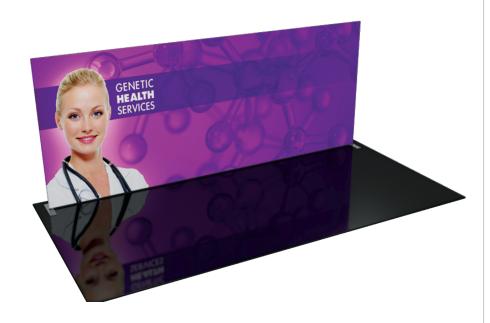

# Formulate 20' Straight

#### FMLT-WS20-01

Formulate™ is a collection of sophisticated, ergonomically designed exhibit booths. Formulate combines state-of-the-art zipper pillowcase dye-sublimated fabric coverings with advanced lightweight aluminum structures to provide unique design, functionality, and style. The excellence of the Formulate line of displays, hanging structures and products is simply unmatched. Stretch fabric graphics are hand-sewn, durable and dry-cleanable.

#### dimensions:

| Hardware                                                                                                                                                        | Graphic                                                        |
|-----------------------------------------------------------------------------------------------------------------------------------------------------------------|----------------------------------------------------------------|
| Assembled unit:<br>227.87" w x 92.5" h x 17.7" d<br>5788mm(w) x 2349.5mm(h) x 449.5mm(d)                                                                        | Total visual area:<br>226" w x 91.5"h<br>5740mm(w) x 2324mm(h) |
| Approximate weight (includes graphic): 74.81 lbs / 34 kg                                                                                                        | Please be sure to include a 2" bleed around the perimeter.     |
| Shipping                                                                                                                                                        | Refer to related graphic template for more information.        |
| Shipping dimensions:<br>2 OCL cases:<br>19"I x 19"w x 56"h<br>483mm(I) x 483mm(w) x 1422mm(h)<br>Approximate shipping weight (with case):<br>116.81 lbs / 53 kg | Visit:<br>www.exhibitors-handbook.com/<br>graphic-templates    |