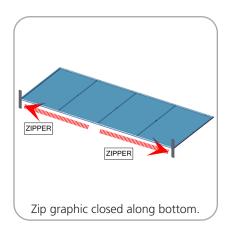

----------|-----|--------------|
| Part Label                             | Qty | Part Code    |
| EXPANDING SPIGOT FOR 50MM TUBE         | x14 | ES-50        |
| 20' FABRIC GRAPHIC                     | x1  | WS20-01-G    |
| LN114 BOLT                             | x2  | LN114 BOLT   |
| 650MM LONG LN114-S2 STEEL BASE PLATE   | x2  | LN114-S2-650 |
| INLINE CONNECTOR FOR 30MM TUBING       | x2  | TC-30-S      |
| 300MM X 50MM TUBE WITH LEVELING FOOT   | x1  | WS20-T3-LF   |
| CORNER TUBE WITH M10 INSERT            | x2  | WS20-T1      |
| 1210MM X 50MM TUBE                     | x4  | WS20-T2      |
| 1210MM X 50MM TUBE SECTION WITH PART D | x4  | WS20-T2-D    |
| 1093MM X 30MM TUBE                     | х6  | WSC20-T4     |





### STEP 1: ASSEMBLE FRAME









5mm T-HANDLE













# **Check out these related products:**

The Formulate line is a collection of stylish, ergonomically designed tabletop, 8ft, 10ft, 20ft exhibits, hanging structures, and display accessories. Formulate combines state-of-the-art zipper pillowcase dye-sublimated fabric coverings with a premium lightweight aluminum structure.

Formulate is efficient, easy to assemble and disassemble, and offers remarkable style options and choices.



Formulate Tabletops



Formulate 8ft Kits



Formulate 10ft Kits (Horizontal Curve)



Formulate 10ft Kits (Vertical Curve)



Formulate 10ft Kits (Straight)





Formulate Hanging Structures