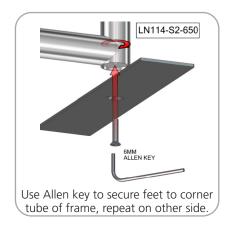

www.display-setup-animations.com

| Parts Included                         |     |              |
|----------------------------------------|-----|--------------|
| Part Label                             | Qty | Part Code    |
| EXPANDING SPIGOT FOR 50MM TUBE         | x14 | ES-50        |
| 20' FABRIC GRAPHIC                     | x1  | WS20-01-G    |
| LN114 BOLT                             | x2  | LN114 BOLT   |
| 650MM LONG LN114-S2 STEEL BASE PLATE   | x2  | LN114-S2-650 |
| INLINE CONNECTOR FOR 30MM TUBING       | x2  | TC-30-S      |
| 300MM X 50MM TUBE WITH LEVELING FOOT   | x1  | WS20-T3-LF   |
| CORNER TUBE WITH M10 INSERT            | x2  | WS20-T1      |
| 1210MM X 50MM TUBE                     | x4  | WS20-T2      |
| 1210MM X 50MM TUBE SECTION WITH PART D | x4  | WS20-T2-D    |
| 1093MM X 30MM TUBE                     | х6  | WSC20-T4     |

### STEP 1: ASSEMBLE FRAME

5mm T-HANDLE