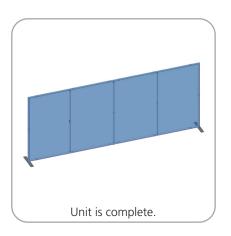

--------|-----|--------------|
| Part Label                             | Qty | Part Code    |
| EXPANDING SPIGOT FOR 50MM TUBE         | x14 | ES-50        |
| 20' FABRIC GRAPHIC                     | x1  | WS20-01-G    |
| LN114 BOLT                             | x2  | LN114 BOLT   |
| 650MM LONG LN114-S2 STEEL BASE PLATE   | x2  | LN114-S2-650 |
| INLINE CONNECTOR FOR 30MM TUBING       | x2  | TC-30-S      |
| 300MM X 50MM TUBE WITH LEVELING FOOT   | x1  | WS20-T3-LF   |
| CORNER TUBE WITH M10 INSERT            | x2  | WS20-T1      |
| 1210MM X 50MM TUBE                     | x4  | WS20-T2      |
| 1210MM X 50MM TUBE SECTION WITH PART D | x4  | WS20-T2-D    |
| 1093MM X 30MM TUBE                     | х6  | WSC20-T4     |





### STEP 1: ASSEMBLE FRAME









5mm T-HANDLE













# **Check out these related products:**

The Formulate line is a collection of stylish, ergonomically designed tabletop, 8ft, 10ft, 20ft exhibits, hanging structures, and display accessories. Formulate combines state-of-the-art zipper pillowcase dye-sublimated fabric coverings with a premium lightweight aluminum structure.

Formulate is efficient, easy to assemble and disassemble, and offers remarkable style options and choices.



Formulate Tabletops



Formulate 8ft Kits



Formulate 10ft Kits (Horizontal Curve)



Formulate 10ft Kits (Vertical Curve)



Formulate 10ft Kits (Straight)





Formulate Hanging Structures