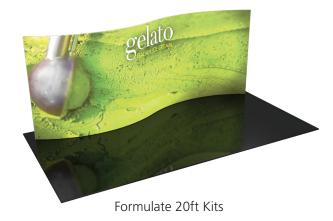

# Formulate 20' Straight

#### FMLT-WS20-01

Formulate™ is a collection of sophisticated, ergonomically designed exhibit booths. Formulate combines state-of-the-art zipper pillowcase dye-sublimated fabric coverings with advanced lightweight aluminum structures to provide unique design, functionality, and style. The excellence of the Formulate line of displays, hanging structures and products is simply unmatched. Stretch fabric graphics are hand-sewn, durable and dry-cleanable.

#### dimensions:

| Hardware                                                                                                                                                        | Graphic                                                        |
|-----------------------------------------------------------------------------------------------------------------------------------------------------------------|----------------------------------------------------------------|
| Assembled unit:<br>227.87" w x 92.5" h x 17.7" d<br>5788mm(w) x 2349.5mm(h) x 449.5mm(d)                                                                        | Total visual area:<br>226" w x 91.5"h<br>5740mm(w) x 2324mm(h) |
| Approximate weight (includes graphic): 74.81 lbs / 34 kg                                                                                                        | Please be sure to include a 2" bleed around the perimeter.     |
| Shipping                                                                                                                                                        | Refer to related graphic template for more information.        |
| Shipping dimensions:<br>2 OCL cases:<br>19"I x 19"w x 56"h<br>483mm(I) x 483mm(w) x 1422mm(h)<br>Approximate shipping weight (with case):<br>116.81 lbs / 53 kg | Visit:<br>www.exhibitors-handbook.com/<br>graphic-templates    |