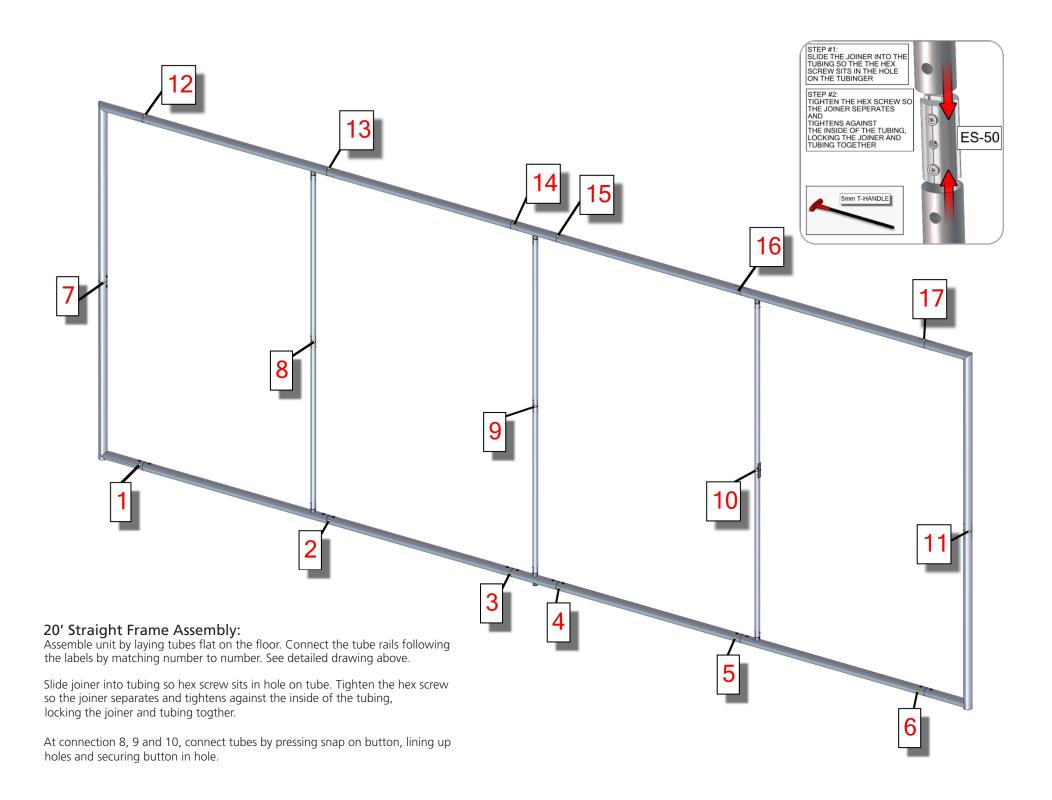

|     |              |
|----------------------------------------|-----|--------------|
| Part Label                             | Qty | Part Code    |
| EXPANDING SPIGOT FOR 50MM TUBE         | x14 | ES-50        |
| 20' FABRIC GRAPHIC                     | x1  | WS20-01-G    |
| LN114 BOLT                             | x2  | LN114 BOLT   |
| 650MM LONG LN114-S2 STEEL BASE PLATE   | x2  | LN114-S2-650 |
| INLINE CONNECTOR FOR 30MM TUBING       | x2  | TC-30-S      |
| 300MM X 50MM TUBE WITH LEVELING FOOT   | x1  | WS20-T3-LF   |
| CORNER TUBE WITH M10 INSERT            | x2  | WS20-T1      |
| 1210MM X 50MM TUBE                     | x4  | WS20-T2      |
| 1210MM X 50MM TUBE SECTION WITH PART D | x4  | WS20-T2-D    |
| 1093MM X 30MM TUBE                     | х6  | WSC20-T4     |





### STEP 1: ASSEMBLE FRAME









5mm T-HANDLE













# **Check out these related products:**

The Formulate line is a collection of stylish, ergonomically designed tabletop, 8ft, 10ft, 20ft exhibits, hanging structures, and display accessories. Formulate combines state-of-the-art zipper pillowcase dye-sublimated fabric coverings with a premium lightweight aluminum structure.

Formulate is efficient, easy to assemble and disassemble, and offers remarkable style options and choices.



Formulate Tabletops



Formulate 8ft Kits



Formulate 10ft Kits (Horizontal Curve)



Formulate 10ft Kits (Vertical Curve)



Formulate 10ft Kits (Straight)





Formulate Hanging Structures