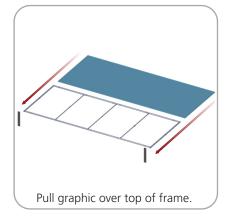

--------------|-----|--------------|
| Part Label                             | Qty | Part Code    |
| EXPANDING SPIGOT FOR 50MM TUBE         | x14 | ES-50        |
| 20' FABRIC GRAPHIC                     | x1  | WS20-01-G    |
| LN114 BOLT                             | x2  | LN114 BOLT   |
| 650MM LONG LN114-S2 STEEL BASE PLATE   | x2  | LN114-S2-650 |
| INLINE CONNECTOR FOR 30MM TUBING       | x2  | TC-30-S      |
| 300MM X 50MM TUBE WITH LEVELING FOOT   | x1  | WS20-T3-LF   |
| CORNER TUBE WITH M10 INSERT            | x2  | WS20-T1      |
| 1210MM X 50MM TUBE                     | x4  | WS20-T2      |
| 1210MM X 50MM TUBE SECTION WITH PART D | x4  | WS20-T2-D    |
| 1093MM X 30MM TUBE                     | х6  | WSC20-T4     |





### STEP 1: ASSEMBLE FRAME









5mm T-HANDLE













# **Check out these related products:**

The Formulate line is a collection of stylish, ergonomically designed tabletop, 8ft, 10ft, 20ft exhibits, hanging structures, and display accessories. Formulate combines state-of-the-art zipper pillowcase dye-sublimated fabric coverings with a premium lightweight aluminum structure.

Formulate is efficient, easy to assemble and disassemble, and offers remarkable style options and choices.



Formulate Tabletops



Formulate 8ft Kits



Formulate 10ft Kits (Horizontal Curve)



Formulate 10ft Kits (Vertical Curve)



Formulate 10ft Kits (Straight)





Formulate Hanging Structures