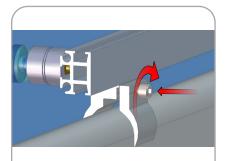

### STEP 5: ATTACH HEADER TO BACKWALL

Once graphic is attached to stand-offs and extrusion, position tube clamps (TC-30) onto backwall.

Using hex key turn bolt clockwise to tighten tube clamps, securing graphic header to backwall.