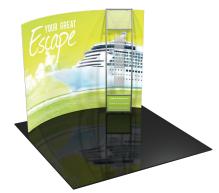

## Formulate 10' Vertical Curve - Kit 3

#### FMLT-WV10-03

Formulate™ is a collection of sophisticated, ergonomically designed exhibit booths. Formulate combines state-of-the-art zipper pillowcase dye-sublimated fabric coverings with advanced lightweight aluminum structures to provide unique design, functionality, and style. The excellence of the Formulate line of displays, hanging structures and products is simply unmatched. Stretch fabric graphics are hand-sewn, durable and dry-cleanable.

#### features and benefits:

- State-of-the-art 30mm aluminum tube frame with snap button assembly
- Easy to store and ship
- Lifetime hardware warranty against manufacturer defects

 Kit includes: one frame, one dye-sublimated zipper pillowcase graphic, two Lumina 8 50 watt spot lights, 6ft graphic header, literature pocket, and one wheeled molded OCL storage case

### dimensions:

| Hardware                                                                                                               | Graphic                                                        |
|------------------------------------------------------------------------------------------------------------------------|----------------------------------------------------------------|
| Assembled unit:<br>115.69"w x 95"h x 34.5"d                                                                            | Total visual area:<br>114"w x 94.5"h                           |
| 6ft header: 70.875"w x 11.8125"h<br>Literature pocket: 11.5"w x 36"h                                                   | 6ft. graphic header total visual area:<br>70.875"w x 11.8125"h |
| Approximate weight (includes graphics): 56.43 lbs / 25.4 kg                                                            | Please be sure to include a 2" bleed around the perimeter.     |
| Shipping                                                                                                               | Refer to related graphic template for more information.        |
| Shipping dimensions: One OCL case: 19"l x 19"w x 56"h  Approximate shipping weight: (kit and case) 76.43 lbs / 34.7 kg | Visit:<br>www.exhibitors-handbook.com/<br>graphic-templates    |
|                                                                                                                        |                                                                |