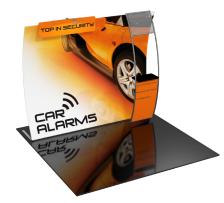

## Formulate 10' Vertical Curve - Kit 3

#### FMLT-WV10-03

Formulate™ is a collection of sophisticated, ergonomically designed exhibit booths. Formulate combines state-of-the-art zipper pillowcase dye-sublimated fabric coverings with advanced lightweight aluminum structures to provide unique design, functionality, and style. The excellence of the Formulate line of displays, hanging structures and products is simply unmatched. Stretch fabric graphics are hand-sewn, durable and dry-cleanable.

#### features and benefits:

- State-of-the-art 30mm aluminum tube frame with snap button assembly
- Easy to store and ship
- Lifetime hardware warranty against manufacturer defects

 Kit includes: one frame, one dye-sublimated zipper pillowcase graphic, two Lumina 8 50 watt spot lights, 6ft graphic header, literature pocket, and one wheeled molded OCL storage case

### dimensions:

| Hardware                                                                                                               | Graphic                                                        |
|------------------------------------------------------------------------------------------------------------------------|----------------------------------------------------------------|
| Assembled unit:<br>115.69"w x 95"h x 34.5"d                                                                            | Total visual area:<br>114"w x 94.5"h                           |
| 6ft header: 70.875"w x 11.8125"h<br>Literature pocket: 11.5"w x 36"h                                                   | 6ft. graphic header total visual area:<br>70.875"w x 11.8125"h |
| Approximate weight (includes graphics): 56.43 lbs / 25.4 kg                                                            | Please be sure to include a 2" bleed around the perimeter.     |
| Shipping                                                                                                               | Refer to related graphic template for more information.        |
| Shipping dimensions: One OCL case: 19"l x 19"w x 56"h  Approximate shipping weight: (kit and case) 76.43 lbs / 34.7 kg | Visit:<br>www.exhibitors-handbook.com/<br>graphic-templates    |
|                                                                                                                        |                                                                |