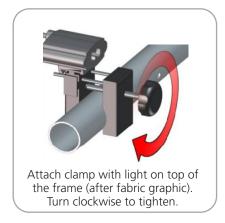

ted zipper pillowcase fabric, 6mm white PVC

Optional accessories: stand-off counter, monitor mount, larger freight cases



www.display-setup-animations.com



#### STEP 1: ASSEMBLE FRAME









### **STEP 2: ATTACH FEET**





STEP 3: ATTACH GRAPHIC

Slide graphic over top of frame.



STEP 4: ASSEMBLE HEADER STAND-OFF



sion. Repeat for other stand-off(s).



Attach graphic to stand-offs and extrusion with washer & other end of stand-off. Turn clockwise to secure.

### STEP 5: ATTACH HEADER TO BACKWALL



Once graphic is attached to stand-offs and extrusion, position tube clamps (TC-30) onto backwall.





Using hex key turn bolt clockwise to tighten tube clamps, securing graphic header to backwall.

## STEP 6: ATTACH LITERATURE HOLDER TO BACKWALL



### **STEP 7: ATTACH LIGHTS**





# **Check out these related products:**

The Formulate line is a collection of stylish, ergonomically designed tabletop, 8ft, 10ft, 20ft exhibits, hanging structures, and display accessories. Formulate combines state-of-the-art zipper pillowcase dye-sublimated fabric coverings with a premium lightweight aluminum structure.

Formulate is efficient, easy to assemble and disassemble, and offers remarkable style options and choices.



Formulate Tabletops



Formulate 8ft Kits



Formulate 10ft Kits (Horizontal Curve)



Formulate 10ft Kits (Vertical Curve)



Formulate 10ft Kits (Straight)





Formulate Hanging Structures