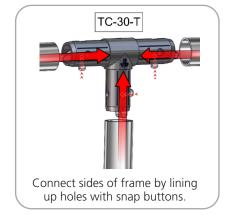

| Refer to related graphic template for more information.        |
| Shipping dimensions: One OCL case: 19"l x 19"w x 56"h  Approximate shipping weight: (kit and case) 76.43 lbs / 34.7 kg | Visit:<br>www.exhibitors-handbook.com/<br>graphic-templates    |
|                                                                                                                        |                                                                |

### additional information:

Graphic materials:

Dye-sublimated zipper pillowcase fabric, 6mm white PVC

Optional accessories: stand-off counter, monitor mount, larger freight cases



www.display-setup-animations.com



#### STEP 1: ASSEMBLE FRAME









### **STEP 2: ATTACH FEET**





STEP 3: ATTACH GRAPHIC

Slide graphic over top of frame.



STEP 4: ASSEMBLE HEADER STAND-OFF



sion. Repeat for other stand-off(s).



Attach graphic to stand-offs and extrusion with washer & other end of stand-off. Turn clockwise to secure.

### STEP 5: ATTACH HEADER TO BACKWALL



Once graphic is attached to stand-offs and extrusion, position tube clamps (TC-30) onto backwall.





Using hex key turn bolt clockwise to tighten tube clamps, securing graphic header to backwall.

## STEP 6: ATTACH LITERATURE HOLDER TO BACKWALL



### **STEP 7: ATTACH LIGHTS**





# **Check out these related products:**

The Formulate line is a collection of stylish, ergonomically designed tabletop, 8ft, 10ft, 20ft exhibits, hanging structures, and display accessories