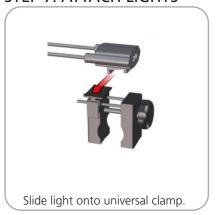

mated zipper pillowcase fabric, 6mm white PVC

Optional accessories: stand-off counter, monitor mount, larger freight cases



www.display-setup-animations.com



#### STEP 1: ASSEMBLE FRAME









### **STEP 2: ATTACH FEET**





STEP 3: ATTACH GRAPHIC

Slide graphic over top of frame.



STEP 4: ASSEMBLE HEADER STAND-OFF



sion. Repeat for other stand-off(s).



Attach graphic to stand-offs and extrusion with washer & other end of stand-off. Turn clockwise to secure.

### STEP 5: ATTACH HEADER TO BACKWALL



Once graphic is attached to stand-offs and extrusion, position tube clamps (TC-30) onto backwall.





Using hex key turn bolt clockwise to tighten tube clamps, securing graphic header to backwall.

## STEP 6: ATTACH LITERATURE HOLDER TO BACKWALL



### **STEP 7: ATTACH LIGHTS**





# **Check out these related products:**

The Formulate line is a collection of stylish, ergonomically designed tabletop, 8ft, 10ft, 20ft exhibits, hanging structures, and display accessories. Formulate combines state-of-the-art zipper pillowcase dye-sublimated fabric coverings with a premium lightweight aluminum structure.

Formulate is efficient, easy to assemble and disassemble, and offers remarkable style options and choices.



Formulate Tabletops



Formulate 8ft Kits



Formulate 10ft Kits (Horizontal Curve)



Formulate 10ft Kits (Vertical Curve)



Formulate 10ft Kits (Straight)





Formulate Hanging Structures