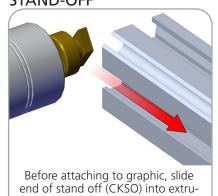

### **STEP 2: ATTACH FEET**

STEP 3: ATTACH GRAPHIC

Slide graphic over top of frame.

STEP 4: ASSEMBLE HEADER STAND-OFF

sion. Repeat for other stand-off(s).

Attach graphic to stand-offs and extrusion with washer & other end of stand-off. Turn clockwise to secure.