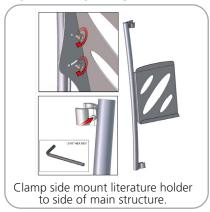

n:

Graphic materials:

Dye-sublimated zipper pillowcase fabric, 6mm white PVC

Optional accessories: stand-off counter, monitor mount, larger freight cases



www.display-setup-animations.com



#### STEP 1: ASSEMBLE FRAME









### **STEP 2: ATTACH FEET**





STEP 3: ATTACH GRAPHIC

Slide graphic over top of frame.



STEP 4: ASSEMBLE HEADER STAND-OFF



sion. Repeat for other stand-off(s).



Attach graphic to stand-offs and extrusion with washer & other end of stand-off. Turn clockwise to secure.

### STEP 5: ATTACH HEADER TO BACKWALL



Once graphic is attached to stand-offs and extrusion, position tube clamps (TC-30) onto backwall.





Using hex key turn bolt clockwise to tighten tube clamps, securing graphic header to backwall.

## STEP 6: ATTACH LITERATURE HOLDER TO BACKWALL



### **STEP 7: ATTACH LIGHTS**





# **Check out these related products:**

The Formulate line is a collection of stylish, ergonomically designed tabletop, 8ft, 10ft, 20ft exhibits, hanging structures, and display accessories. Formulate combines state-of-the-art zipper pillowcase dye-sublimated fabric coverings with a premium lightweight aluminum structure.

Formulate is efficient, easy to assemble and disassemble, and offers remarkable style options and choices.



Formulate Tabletops



Formulate 8ft Kits



Formulate 10ft Kits (Horizontal Curve)



Formulate 10ft Kits (Vertical Curve)



Formulate 10ft Kits (Straight)





Formulate Hanging Structures