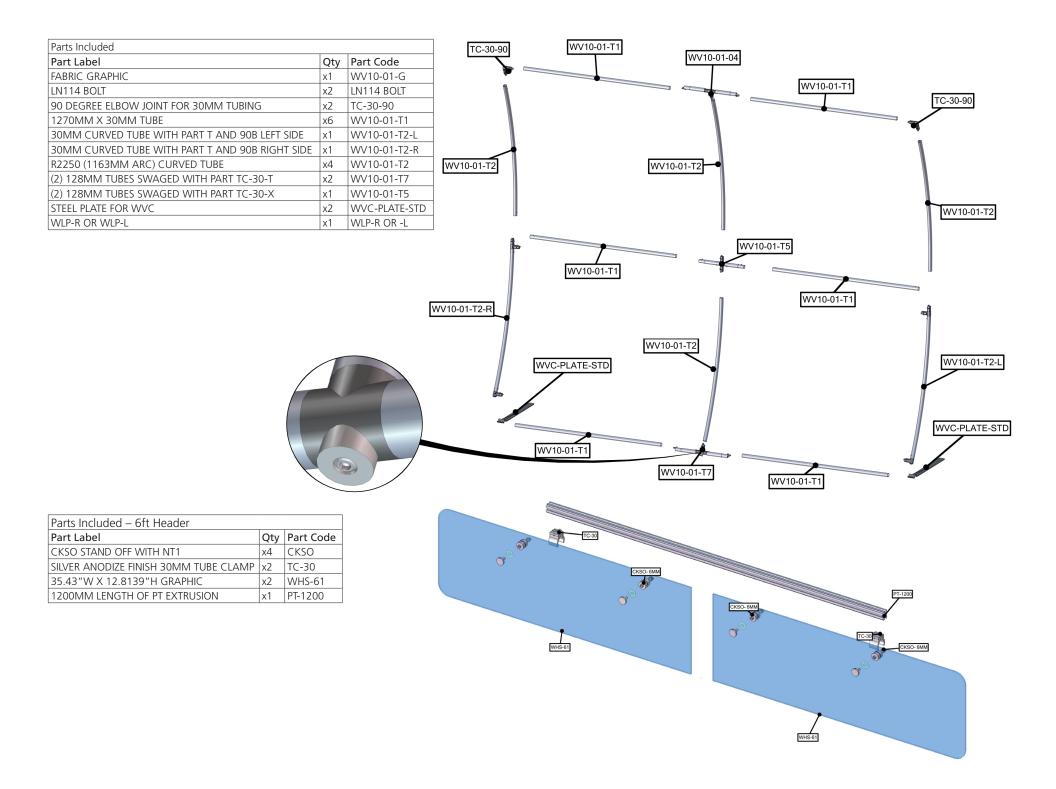

#### features and benefits:

- State-of-the-art 30mm aluminum tube frame with snap button assembly
- Easy to store and ship
- Lifetime hardware warranty against manufacturer defects

 Kit includes: one frame, one dye-sublimated zipper pillowcase graphic, two Lumina 8 50 watt spot lights, 6ft graphic header, literature pocket, and one wheeled molded OCL storage case

### dimensions:

| Hardware                                                                                                               | Graphic                                                        |
|------------------------------------------------------------------------------------------------------------------------|----------------------------------------------------------------|
| Assembled unit:<br>115.69"w x 95"h x 34.5"d                                                                            | Total visual area:<br>114"w x 94.5"h                           |
| 6ft header: 70.875"w x 11.8125"h<br>Literature pocket: 11.5"w x 36"h                                                   | 6ft. graphic header total visual area:<br>70.875"w x 11.8125"h |
| Approximate weight (includes graphics): 56.43 lbs / 25.4 kg                                                            | Please be sure to include a 2" bleed around the perimeter.     |
| Shipping                                                                                                               | Refer to related graphic template for more information.        |
| Shipping dimensions: One OCL case: 19"l x 19"w x 56"h  Approximate shipping weight: (kit and case) 76.43 lbs / 34.7 kg | Visit:<br>www.exhibitors-handbook.com/<br>graphic-templates    |
|                                                                                                                        |                                                                |