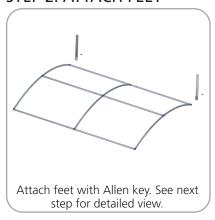

### **STEP 2: ATTACH FEET**

STEP 3: ATTACH GRAPHIC

Slide graphic over top of frame.

STEP 4: ASSEMBLE HEADER STAND-OFF

sion. Repeat for other stand-off(s).

Attach graphic to stand-offs and extrusion with washer & other end of stand-off. Turn clockwise to secure.