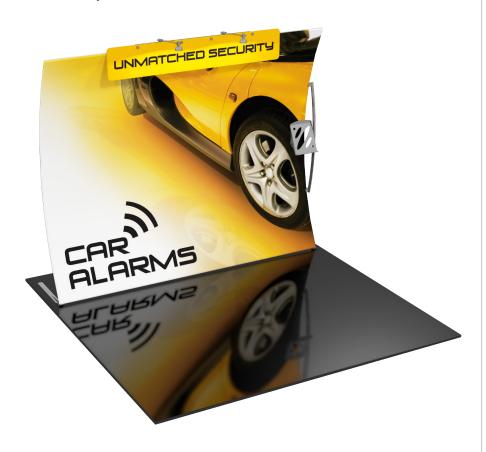

## Formulate 10' Vertical Curve - Kit 3

#### FMLT-WV10-03

Formulate™ is a collection of sophisticated, ergonomically designed exhibit booths. Formulate combines state-of-the-art zipper pillowcase dye-sublimated fabric coverings with advanced lightweight aluminum structures to provide unique design, functionality, and style. The excellence of the Formulate line of displays, hanging structures and products is simply unmatched. Stretch fabric graphics are hand-sewn, durable and dry-cleanable.

#### features and benefits:

- State-of-the-art 30mm aluminum tube frame with snap button assembly
- Easy to store and ship
- Lifetime hardware warranty against manufacturer defects

 Kit includes: one frame, one dye-sublimated zipper pillowcase graphic, two Lumina 8 50 watt spot lights, 6ft graphic header, literature pocket, and one wheeled molded OCL storage case

### dimensions:

| Hardware                                                                                                               | Graphic                                                        |
|------------------------------------------------------------------------------------------------------------------------|----------------------------------------------------------------|
| Assembled unit:<br>115.69"w x 95"h x 34.5"d                                                                            | Total visual area:<br>114"w x 94.5"h                           |
| 6ft header: 70.875"w x 11.8125"h<br>Literature pocket: 11.5"w x 36"h                                                   | 6ft. graphic header total visual area:<br>70.875"w x 11.8125"h |
| Approximate weight (includes graphics): 56.43 lbs / 25.4 kg                                                            | Please be sure to include a 2" bleed around the perimeter.     |
| Shipping                                                                                                               | Refer to related graphic template for more information.        |
| Shipping dimensions: One OCL case: 19"l x 19"w x 56"h  Approximate shipping weight: (kit and case) 76.43 lbs / 34.7 kg | Visit:<br>www.exhibitors-handbook.com/<br>graphic-templates    |
|                                                                                                                        |                                                                |