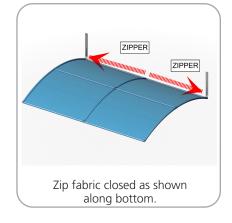

### **STEP 2: ATTACH FEET**

STEP 3: ATTACH GRAPHIC

Slide graphic over top of frame.

STEP 4: ASSEMBLE HEADER STAND-OFF

sion. Repeat for other stand-off(s).

Attach graphic to stand-offs and extrusion with washer & other end of stand-off. Turn clockwise to secure.