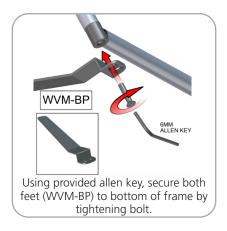

### **STEP 2: ATTACH FEET**

STEP 3: ATTACH GRAPHIC

Slide graphic over top of frame.

STEP 4: ASSEMBLE HEADER STAND-OFF

sion. Repeat for other stand-off(s).

Attach graphic to stand-offs and extrusion with washer & other end of stand-off. Turn clockwise to secure.