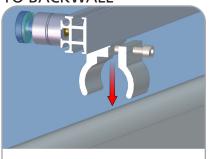

### STEP 5: ATTACH HEADER TO BACKWALL

Once graphic is attached to stand-offs and extrusion, position tube clamps (TC-30) onto backwall.

Using hex key turn bolt clockwise to tighten tube clamps, securing graphic header to backwall.