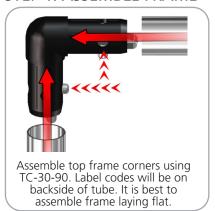

| Refer to related graphic template for more information.        |
| Shipping dimensions: One OCL case: 19"l x 19"w x 56"h  Approximate shipping weight: (kit and case) 76.43 lbs / 34.7 kg | Visit:<br>www.exhibitors-handbook.com/<br>graphic-templates    |
|                                                                                                                        |                                                                |

### additional information:

Graphic materials:

Dye-sublimated zipper pillowcase fabric, 6mm white PVC

Optional accessories: stand-off counter, monitor mount, larger freight cases



www.display-setup-animations.com



#### STEP 1: ASSEMBLE FRAME









### **STEP 2: ATTACH FEET**





STEP 3: ATTACH GRAPHIC

Slide graphic over top of frame.



STEP 4: ASSEMBLE HEADER STAND-OFF



sion. Repeat for other stand-off(s).



Attach graphic to stand-offs and extrusion with washer & other end of stand-off. Turn clockwise to secure.

### STEP 5: ATTACH HEADER TO BACKWALL



Once graphic is attached to stand-offs and extrusion, position tube clamps (TC-30) onto backwall.





Using hex key turn bolt clockwise to tighten tube clamps, securing graphic header to backwall.

## STEP 6: ATTACH LITERATURE HOLDER TO BACKWALL



### **STEP 7: ATTACH LIGHTS**





# **Check out these related products:**

The Formulate line is a collection of stylish, ergonomically designed tabletop, 8ft, 10ft, 20ft exhibits, hanging structures, and display accessori