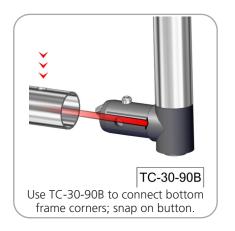

| Refer to related graphic template for more information.        |
| Shipping dimensions: One OCL case: 19"l x 19"w x 56"h  Approximate shipping weight: (kit and case) 76.43 lbs / 34.7 kg | Visit:<br>www.exhibitors-handbook.com/<br>graphic-templates    |
|                                                                                                                        |                                                                |

### additional information:

Graphic materials:

Dye-sublimated zipper pillowcase fabric, 6mm white PVC

Optional accessories: stand-off counter, monitor mount, larger freight cases



www.display-setup-animations.com



#### STEP 1: ASSEMBLE FRAME









### **STEP 2: ATTACH FEET**





STEP 3: ATTACH GRAPHIC

Slide graphic over top of frame.



STEP 4: ASSEMBLE HEADER STAND-OFF



sion. Repeat for other stand-off(s).



Attach graphic to stand-offs and extrusion with washer & other end of stand-off. Turn clockwise to secure.

### STEP 5: ATTACH HEADER TO BACKWALL



Once graphic is attached to stand-offs and extrusion, position tube clamps (TC-30) onto backwall.





Using hex key turn bolt clockwise to tighten tube clamps, securing graphic header to backwall.

## STEP 6: ATTACH LITERATURE HOLDER TO BACKWALL



### **STEP 7: ATTACH LIGHTS**





# **Check out these related products:**

The Formulate line is a collection of stylish, ergonomically designed tabletop, 8ft, 10ft, 20ft exhibits, hanging structures, and display accessories.