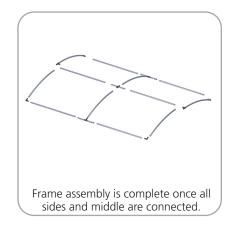

| Refer to related graphic template for more information.        |
| Shipping dimensions: One OCL case: 19"l x 19"w x 56"h  Approximate shipping weight: (kit and case) 76.43 lbs / 34.7 kg | Visit:<br>www.exhibitors-handbook.com/<br>graphic-templates    |
|                                                                                                                        |                                                                |

### additional information:

Graphic materials:

Dye-sublimated zipper pillowcase fabric, 6mm white PVC

Optional accessories: stand-off counter, monitor mount, larger freight cases



www.display-setup-animations.com



#### STEP 1: ASSEMBLE FRAME









### **STEP 2: ATTACH FEET**





STEP 3: ATTACH GRAPHIC

Slide graphic over top of frame.



STEP 4: ASSEMBLE HEADER STAND-OFF



sion. Repeat for other stand-off(s).



Attach graphic to stand-offs and extrusion with washer & other end of stand-off. Turn clockwise to secure.

### STEP 5: ATTACH HEADER TO BACKWALL



Once graphic is attached to stand-offs and extrusion, position tube clamps (TC-30) onto backwall.





Using hex key turn bolt clockwise to tighten tube clamps, securing graphic header to backwall.

## STEP 6: ATTACH LITERATURE HOLDER TO BACKWALL



### **STEP 7: ATTACH LIGHTS**





# **Check out these related products:**

The Formulate line is a collection of stylish, ergonomically designed tabletop, 8ft, 10ft, 20ft exhibits, hanging structures, and display accessories. Fo