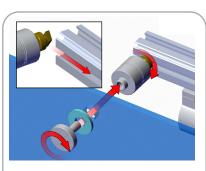

### **STEP 2: ATTACH FEET**

STEP 3: ATTACH GRAPHIC

Slide graphic over top of frame.

STEP 4: ASSEMBLE HEADER STAND-OFF

sion. Repeat for other stand-off(s).

Attach graphic to stand-offs and extrusion with washer & other end of stand-off. Turn clockwise to secure.