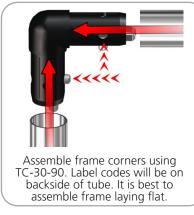

| WS10-T4   |
| (2) 128MM TUBES SWAGED WITH PART TC-30-X      | x1  | WS10-T5   |
| 1114MM X 30MM TUBE WITH TC-30-T AND TC-30-90B | x2  | WS10-T6   |
| (2) 128MM TUBES SWAGED WITH PART TC-30-T      | x1  | WS10-T7   |



| Parts Included – Ladder                       |     |           |
|-----------------------------------------------|-----|-----------|
| Part Label                                    | Qty | Part Code |
| FABRIC PILLOWCASE GRAPHIC                     | x1  | WL01-G    |
| BACKWALL CONNECT WITH (2) TCH30 BACK TO BACK  | x2  | TCH30     |
| 535MM X 30MM TUBE WITH PART TC-30-T BOTH ENDS | x1  | WL01-T1   |
| 535MM X 30MM TUBE WITH (2) TC-30-90T          | x2  | WL01-T2   |
| R2000MM X 30MM TUBE (97MM ARC)                | x4  | WL01-T3   |





#### STEP 1: ASSEMBLE FRAME



#### STEP 2: ATTACH FEET





<<<

Connect sides of frame by lining

up holes with snap buttons.

Use provided allen key, secure feet to bottom of frame by screwing bolt.



#### **STEP 3: ATTACH GRAPHIC**







#### STEP 4: ASSEMBLE LADDER FRAME





connect bottom and top tubes to side tubes following the labels.



spreader to sides.





#### STEP 6: ATTACH TO BACKWALL WITH CLAMPS









## **Check out these related products:**

The Formulate line is a collection of stylish, ergonomically designed tabletop, 8ft, 10ft, 20ft exhibits, hanging structures, and display accessories. Formulate combines state-of-the-art zipper pillowcase dye-sublimated fabric coverings with a premium lightweight aluminum structure. Formulate is efficient, easy to assemble and disassemble, and offers remar