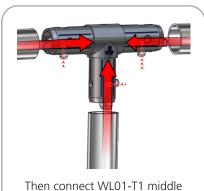

#### STEP 4: ASSEMBLE LADDER FRAME

connect bottom and top tubes to side tubes following the labels.

spreader to sides.