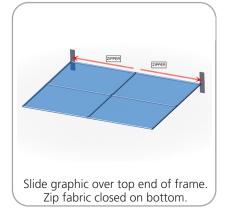

10-T7   |



| Parts Included – Ladder                       |     |           |
|-----------------------------------------------|-----|-----------|
| Part Label                                    | Qty | Part Code |
| FABRIC PILLOWCASE GRAPHIC                     | x1  | WL01-G    |
| BACKWALL CONNECT WITH (2) TCH30 BACK TO BACK  | x2  | TCH30     |
| 535MM X 30MM TUBE WITH PART TC-30-T BOTH ENDS | x1  | WL01-T1   |
| 535MM X 30MM TUBE WITH (2) TC-30-90T          | x2  | WL01-T2   |
| R2000MM X 30MM TUBE (97MM ARC)                | x4  | WL01-T3   |





#### STEP 1: ASSEMBLE FRAME



#### STEP 2: ATTACH FEET





<<<

Connect sides of frame by lining

up holes with snap buttons.

Use provided allen key, secure feet to bottom of frame by screwing bolt.



#### **STEP 3: ATTACH GRAPHIC**







#### STEP 4: ASSEMBLE LADDER FRAME





connect bottom and top tubes to side tubes following the labels.



spreader to sides.





#### STEP 6: ATTACH TO BACKWALL WITH CLAMPS









## **Check out these related products:**

The Formulate line is a collection of stylish, ergonomically designed tabletop, 8ft, 10ft, 20ft exhibits, hanging structures, and display accessories. Formulate combines state-of-the-art zipper pillowcase dye-sublimated fabric coverings with a premium lightweight aluminum structure. Formulate is efficient, easy to assemble and disassemble, and offers remarkable style options and choices.