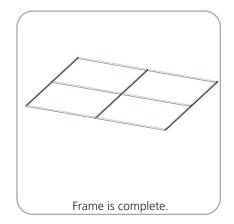

-T7   |



| Parts Included – Ladder                       |     |           |
|-----------------------------------------------|-----|-----------|
| Part Label                                    | Qty | Part Code |
| FABRIC PILLOWCASE GRAPHIC                     | x1  | WL01-G    |
| BACKWALL CONNECT WITH (2) TCH30 BACK TO BACK  | x2  | TCH30     |
| 535MM X 30MM TUBE WITH PART TC-30-T BOTH ENDS | x1  | WL01-T1   |
| 535MM X 30MM TUBE WITH (2) TC-30-90T          | x2  | WL01-T2   |
| R2000MM X 30MM TUBE (97MM ARC)                | x4  | WL01-T3   |





#### STEP 1: ASSEMBLE FRAME



#### STEP 2: ATTACH FEET





<<<

Connect sides of frame by lining

up holes with snap buttons.

Use provided allen key, secure feet to bottom of frame by screwing bolt.



#### **STEP 3: ATTACH GRAPHIC**







#### STEP 4: ASSEMBLE LADDER FRAME





connect bottom and top tubes to side tubes following the labels.



spreader to sides.





#### STEP 6: ATTACH TO BACKWALL WITH CLAMPS









## **Check out these related products:**

The Formulate line is a collection of stylish, ergonomically designed tabletop, 8ft, 10ft, 20ft exhibits, hanging structures, and display accessories. Formulate combines state-of-the-art zipper pillowcase dye-sublimated fabric coverings with a premium lightweight aluminum structure. Formulate is efficient, easy to assemble and disassemble, and offers remarkable style options and choices.