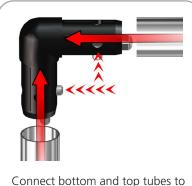

#### STEP 4: ASSEMBLE LADDER FRAME

connect bottom and top tubes to side tubes following the labels.

spreader to sides.