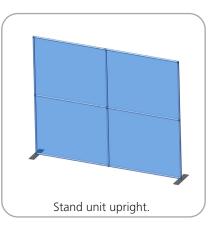

7   |



| Parts Included – Ladder                       |     |           |
|-----------------------------------------------|-----|-----------|
| Part Label                                    | Qty | Part Code |
| FABRIC PILLOWCASE GRAPHIC                     | x1  | WL01-G    |
| BACKWALL CONNECT WITH (2) TCH30 BACK TO BACK  | x2  | TCH30     |
| 535MM X 30MM TUBE WITH PART TC-30-T BOTH ENDS | x1  | WL01-T1   |
| 535MM X 30MM TUBE WITH (2) TC-30-90T          | x2  | WL01-T2   |
| R2000MM X 30MM TUBE (97MM ARC)                | x4  | WL01-T3   |





#### STEP 1: ASSEMBLE FRAME



#### STEP 2: ATTACH FEET





<<<

Connect sides of frame by lining

up holes with snap buttons.

Use provided allen key, secure feet to bottom of frame by screwing bolt.



#### **STEP 3: ATTACH GRAPHIC**







#### STEP 4: ASSEMBLE LADDER FRAME





connect bottom and top tubes to side tubes following the labels.



spreader to sides.





#### STEP 6: ATTACH TO BACKWALL WITH CLAMPS









## **Check out these related products:**

The Formulate line is a collection of stylish, ergonomically designed tabletop, 8ft, 10ft, 20ft exhibits, hanging structures, and display accessories. Formulate combines state-of-the-art zipper pillowcase dye-sublimated fabric coverings with a premium lightweight aluminum structure. Formulate is efficient, easy to assemble and disassemble, and offers remarkable style options and choices.