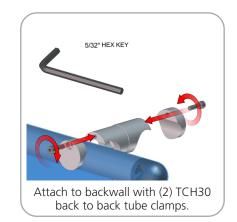

| Qty | Part Code |
| FABRIC PILLOWCASE GRAPHIC                     | x1  | WL01-G    |
| BACKWALL CONNECT WITH (2) TCH30 BACK TO BACK  | x2  | TCH30     |
| 535MM X 30MM TUBE WITH PART TC-30-T BOTH ENDS | x1  | WL01-T1   |
| 535MM X 30MM TUBE WITH (2) TC-30-90T          | x2  | WL01-T2   |
| R2000MM X 30MM TUBE (97MM ARC)                | x4  | WL01-T3   |





#### STEP 1: ASSEMBLE FRAME



#### STEP 2: ATTACH FEET





<<<

Connect sides of frame by lining

up holes with snap buttons.

Use provided allen key, secure feet to bottom of frame by screwing bolt.



#### **STEP 3: ATTACH GRAPHIC**







#### STEP 4: ASSEMBLE LADDER FRAME





connect bottom and top tubes to side tubes following the labels.



spreader to sides.





#### STEP 6: ATTACH TO BACKWALL WITH CLAMPS









## **Check out these related products:**

The Formulate line is a collection of stylish, ergonomically designed tabletop, 8ft, 10ft, 20ft exhibits, hanging structures, and display accessories. Formulate combines state-of-the-art zipper pillowcase dye-sublimated fabric coverings with a premium lightweight aluminum structure. Formulate is efficient, easy to assemble and disassemble, and offers remarkable style options and choices.