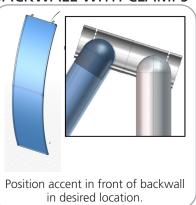

| Qty | Part Code |
| FABRIC PILLOWCASE GRAPHIC                     | x1  | WL01-G    |
| BACKWALL CONNECT WITH (2) TCH30 BACK TO BACK  | x2  | TCH30     |
| 535MM X 30MM TUBE WITH PART TC-30-T BOTH ENDS | x1  | WL01-T1   |
| 535MM X 30MM TUBE WITH (2) TC-30-90T          | x2  | WL01-T2   |
| R2000MM X 30MM TUBE (97MM ARC)                | x4  | WL01-T3   |





#### STEP 1: ASSEMBLE FRAME



#### STEP 2: ATTACH FEET





<<<

Connect sides of frame by lining

up holes with snap buttons.

Use provided allen key, secure feet to bottom of frame by screwing bolt.



#### **STEP 3: ATTACH GRAPHIC**







#### STEP 4: ASSEMBLE LADDER FRAME





connect bottom and top tubes to side tubes following the labels.



spreader to sides.





#### STEP 6: ATTACH TO BACKWALL WITH CLAMPS









## **Check out these related products:**

The Formulate line is a collection of stylish, ergonomically designed tabletop, 8ft, 10ft, 20ft exhibits, hanging structures, and display accessories. Formulate combines state-of-the-art zipper pillowcase dye-sublimated fabric coverings with a premium lightweight aluminum structure. Formulate is efficient, easy to assemble and disassemble, and offers remarkable style options and choices.