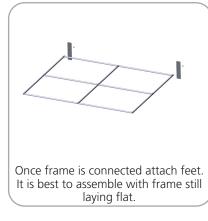

#### STEP 1: ASSEMBLE FRAME

#### STEP 2: ATTACH FEET

<<<

Connect sides of frame by lining

up holes with snap buttons.

Use provided allen key, secure feet to bottom of frame by screwing bolt.