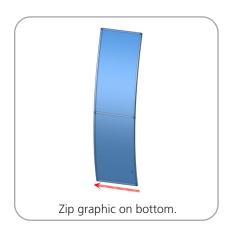

| Qty | Part Code |
| FABRIC PILLOWCASE GRAPHIC                     | x1  | WL01-G    |
| BACKWALL CONNECT WITH (2) TCH30 BACK TO BACK  | x2  | TCH30     |
| 535MM X 30MM TUBE WITH PART TC-30-T BOTH ENDS | x1  | WL01-T1   |
| 535MM X 30MM TUBE WITH (2) TC-30-90T          | x2  | WL01-T2   |
| R2000MM X 30MM TUBE (97MM ARC)                | x4  | WL01-T3   |





#### STEP 1: ASSEMBLE FRAME



#### STEP 2: ATTACH FEET





<<<

Connect sides of frame by lining

up holes with snap buttons.

Use provided allen key, secure feet to bottom of frame by screwing bolt.



#### **STEP 3: ATTACH GRAPHIC**







#### STEP 4: ASSEMBLE LADDER FRAME





connect bottom and top tubes to side tubes following the labels.



spreader to sides.





#### STEP 6: ATTACH TO BACKWALL WITH CLAMPS









## **Check out these related products:**

The Formulate line is a collection of stylish, ergonomically designed tabletop, 8ft, 10ft, 20ft exhibits, hanging structures, and display accessories. Formulate combines state-of-the-art zipper pillowcase dye-sublimated fabric coverings with a premium lightweight aluminum structure. Formulate is efficient, easy to assemble and disassemble, and offers remarkable style options and choices.