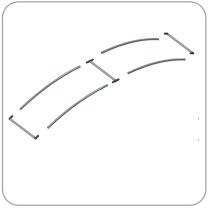

#### STEP 4: ASSEMBLE LADDER FRAME

connect bottom and top tubes to side tubes following the labels.

spreader to sides.