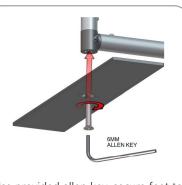

#### STEP 2: ATTACH FEET

<<<

Connect sides of frame by lining

up holes with snap buttons.

Use provided allen key, secure feet to bottom of frame by screwing bolt.