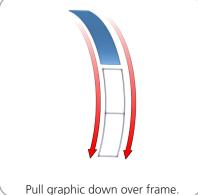

-----------|
| Part Label                                    | Qty | Part Code |
| FABRIC PILLOWCASE GRAPHIC                     | x1  | WL01-G    |
| BACKWALL CONNECT WITH (2) TCH30 BACK TO BACK  | x2  | TCH30     |
| 535MM X 30MM TUBE WITH PART TC-30-T BOTH ENDS | x1  | WL01-T1   |
| 535MM X 30MM TUBE WITH (2) TC-30-90T          | x2  | WL01-T2   |
| R2000MM X 30MM TUBE (97MM ARC)                | x4  | WL01-T3   |





#### STEP 1: ASSEMBLE FRAME



#### STEP 2: ATTACH FEET





<<<

Connect sides of frame by lining

up holes with snap buttons.

Use provided allen key, secure feet to bottom of frame by screwing bolt.



#### **STEP 3: ATTACH GRAPHIC**







#### STEP 4: ASSEMBLE LADDER FRAME





connect bottom and top tubes to side tubes following the labels.



spreader to sides.





#### STEP 6: ATTACH TO BACKWALL WITH CLAMPS









## **Check out these related products:**

The Formulate line is a collection of stylish, ergonomically designed tabletop, 8ft, 10ft, 20ft exhibits, hanging structures, and display accessories. Formulate combines state-of-the-art zipper pillowcase dye-sublimated fabric coverings with a premium lightweight aluminum structure. Formulate is efficient, easy to assemble and disassemble, and offers remarkable style options and choices.