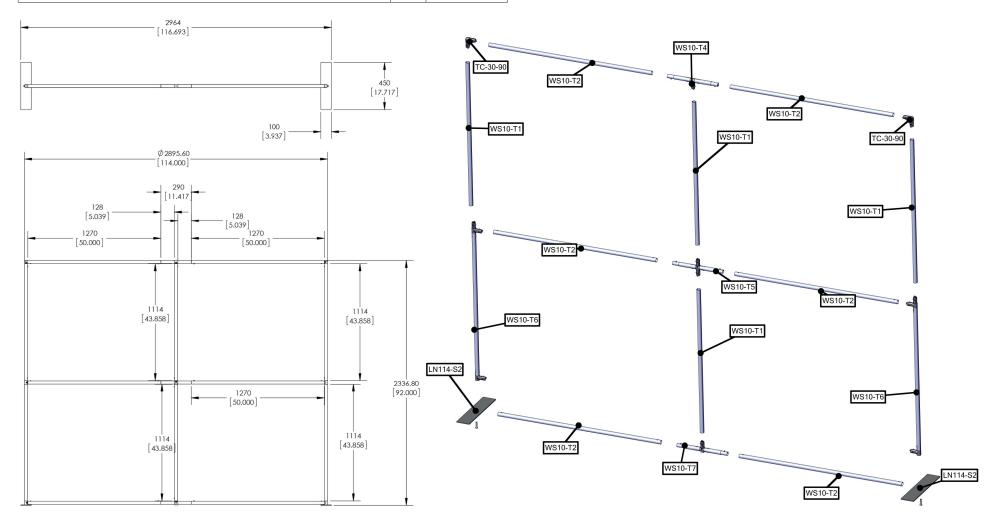

| Parts Included – Backwall                     |     |           |
|-----------------------------------------------|-----|-----------|
| Part Label                                    | Qty | Part Code |
| 5MM STEEL BASE STYLE 2 FOR LINEAR             | x2  | LN114-S2  |
| 90 DEGREE ELBOW JOINT FOR 30MM TUBING         | x2  | TC-30-90  |
| 1114MM X 30MM TUBE                            | x4  | WS10-T1   |
| 1270MM X 30MM TUBE                            | хб  | WS10-T2   |
| (2) 128MM TUBES SWAGED WITH PART TC-30-T      | x1  | WS10-T4   |
| (2) 128MM TUBES SWAGED WITH PART TC-30-X      | x1  | WS10-T5   |
| 1114MM X 30MM TUBE WITH TC-30-T AND TC-30-90B | x2  | WS10-T6   |
| (2) 128MM TUBES SWAGED WITH PART TC-30-T      | x1  | WS10-T7   |

#### STEP 1: ASSEMBLE FRAME