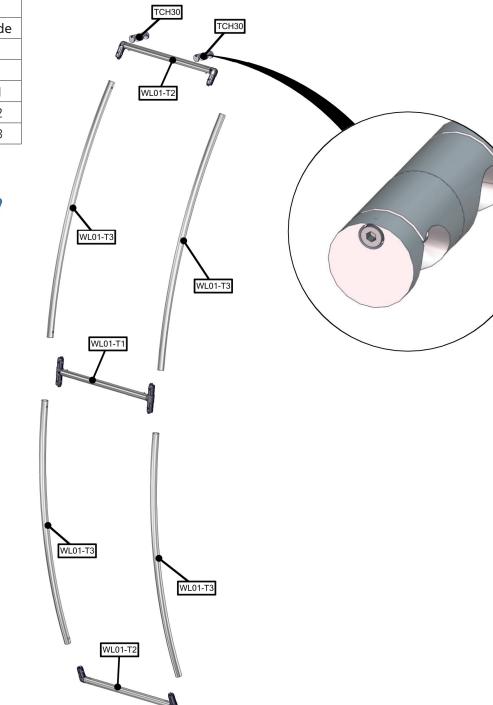

| Parts Included – Ladder                       |     |           |
|-----------------------------------------------|-----|-----------|
| Part Label                                    | Qty | Part Code |
| FABRIC PILLOWCASE GRAPHIC                     | x1  | WL01-G    |
| BACKWALL CONNECT WITH (2) TCH30 BACK TO BACK  | x2  | TCH30     |
| 535MM X 30MM TUBE WITH PART TC-30-T BOTH ENDS | x1  | WL01-T1   |
| 535MM X 30MM TUBE WITH (2) TC-30-90T          | x2  | WL01-T2   |
| R2000MM X 30MM TUBE (97MM ARC)                | x4  | WL01-T3   |

#### STEP 4: ASSEMBLE LADDER FRAME

connect bottom and top tubes to side tubes following the labels.

spreader to sides.