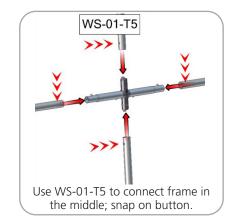

D WITH PART TC-30-T      | x1  | WS10-T7   |



| Parts Included – Ladder                       |     |           |
|-----------------------------------------------|-----|-----------|
| Part Label                                    | Qty | Part Code |
| FABRIC PILLOWCASE GRAPHIC                     | x1  | WL01-G    |
| BACKWALL CONNECT WITH (2) TCH30 BACK TO BACK  | x2  | TCH30     |
| 535MM X 30MM TUBE WITH PART TC-30-T BOTH ENDS | x1  | WL01-T1   |
| 535MM X 30MM TUBE WITH (2) TC-30-90T          | x2  | WL01-T2   |
| R2000MM X 30MM TUBE (97MM ARC)                | x4  | WL01-T3   |





#### STEP 1: ASSEMBLE FRAME



#### STEP 2: ATTACH FEET





<<<

Connect sides of frame by lining

up holes with snap buttons.

Use provided allen key, secure feet to bottom of frame by screwing bolt.



#### **STEP 3: ATTACH GRAPHIC**







#### STEP 4: ASSEMBLE LADDER FRAME





connect bottom and top tubes to side tubes following the labels.



spreader to sides.





#### STEP 6: ATTACH TO BACKWALL WITH CLAMPS









## **Check out these related products:**

The Formulate line is a collection of stylish, ergonomically designed tabletop, 8ft, 10ft, 20ft exhibits, hanging structures, and display accessories. Formulate combines state-of-the-art zipper pillowcase dye-sublimated fabric coverings with a premium lightweight aluminum structure. Formulate is efficient, easy to assemble and disassemble, and offers remarkable style options and choices.