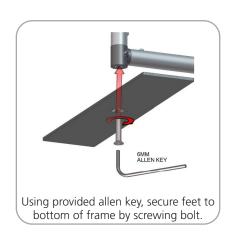

d                                |     |           |
|-----------------------------------------------|-----|-----------|
| Part Label                                    | Qty | Part Code |
| 5MM STEEL BASE STYLE 2 FOR LINEAR             | x2  | LN114-S2  |
| 90 DEGREE ELBOW JOINT FOR 30MM TUBING         | x2  | TC-30-90  |
| 1114MM X 30MM TUBE                            | x4  | WS10-T1   |
| 1270MM X 30MM TUBE                            | х6  | WS10-T2   |
| (2) 128MM TUBES SWAGED WITH PART TC-30-T      | x1  | WS10-T4   |
| (2) 128MM TUBES SWAGED WITH PART TC-30-X      | x1  | WS10-T5   |
| 1114MM X 30MM TUBE WITH TC-30-T AND TC-30-90B | x2  | WS10-T6   |
| (2) 128MM TUBES SWAGED WITH PART TC-30-T      | x1  | WS10-T7   |



### STEP 1: ASSEMBLE FRAME









**STEP 2: ATTACH FEET** 









## **Check out these related products:**

The Formulate line is a collection of stylish, ergonomically designed tabletop, 8ft, 10ft, 20ft exhibits, hanging structures, and display accessories. Formulate combines state-of-the-art zipper pillowcase dye-sublimated fabric coverings with a premium lightweight aluminum structure.

Formulate is efficient, easy to assemble and disassemble, and offers remarkable style options and choices.



Formulate Tabletops



Formulate 8ft Kits



Formulate 10ft Kits (Horizontal Curve)



Formulate 10ft Kits (Vertical Curve)



Formulate 10ft Kits (Straight)





Formulate Hanging Structures