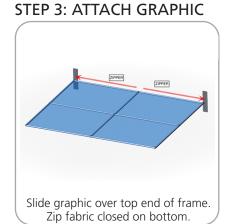

|     |           |
|-----------------------------------------------|-----|-----------|
| Part Label                                    | Qty | Part Code |
| 5MM STEEL BASE STYLE 2 FOR LINEAR             | x2  | LN114-S2  |
| 90 DEGREE ELBOW JOINT FOR 30MM TUBING         | x2  | TC-30-90  |
| 1114MM X 30MM TUBE                            | x4  | WS10-T1   |
| 1270MM X 30MM TUBE                            | х6  | WS10-T2   |
| (2) 128MM TUBES SWAGED WITH PART TC-30-T      | x1  | WS10-T4   |
| (2) 128MM TUBES SWAGED WITH PART TC-30-X      | x1  | WS10-T5   |
| 1114MM X 30MM TUBE WITH TC-30-T AND TC-30-90B | x2  | WS10-T6   |
| (2) 128MM TUBES SWAGED WITH PART TC-30-T      | x1  | WS10-T7   |



### STEP 1: ASSEMBLE FRAME









**STEP 2: ATTACH FEET** 









## **Check out these related products:**

The Formulate line is a collection of stylish, ergonomically designed tabletop, 8ft, 10ft, 20ft exhibits, hanging structures, and display accessories. Formulate combines state-of-the-art zipper pillowcase dye-sublimated fabric coverings with a premium lightweight aluminum structure.

Formulate is efficient, easy to assemble and disassemble, and offers remarkable style options and choices.



Formulate Tabletops



Formulate 8ft Kits



Formulate 10ft Kits (Horizontal Curve)



Formulate 10ft Kits (Vertical Curve)



Formulate 10ft Kits (Straight)





Formulate Hanging Structures