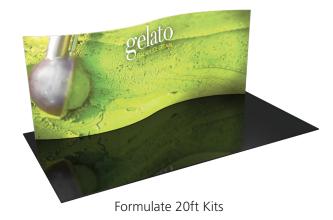

# Formulate 10' Straight - Kit 1

#### FMLT-WS10-01

Formulate™ is a collection of sophisticated, ergonomically designed exhibit booths. Formulate combines state-of-the-art zipper pillowcase dye-sublimated fabric coverings with advanced lightweight aluminum structures to provide unique design, functionality, and style. The excellence of the Formulate line of displays, hanging structures and products is simply unmatched. Stretch fabric graphics are hand-sewn, durable and dry-cleanable.