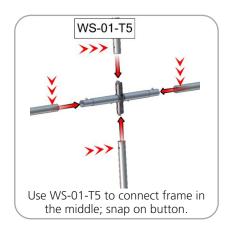

www.display-setup-animations.com

| Parts Included                                |     |           |
|-----------------------------------------------|-----|-----------|
| Part Label                                    | Qty | Part Code |
| 5MM STEEL BASE STYLE 2 FOR LINEAR             | x2  | LN114-S2  |
| 90 DEGREE ELBOW JOINT FOR 30MM TUBING         | x2  | TC-30-90  |
| 1114MM X 30MM TUBE                            | x4  | WS10-T1   |
| 1270MM X 30MM TUBE                            | х6  | WS10-T2   |
| (2) 128MM TUBES SWAGED WITH PART TC-30-T      | x1  | WS10-T4   |
| (2) 128MM TUBES SWAGED WITH PART TC-30-X      | x1  | WS10-T5   |
| 1114MM X 30MM TUBE WITH TC-30-T AND TC-30-90B | x2  | WS10-T6   |
| (2) 128MM TUBES SWAGED WITH PART TC-30-T      | x1  | WS10-T7   |

### STEP 1: ASSEMBLE FRAME

**STEP 2: ATTACH FEET** 