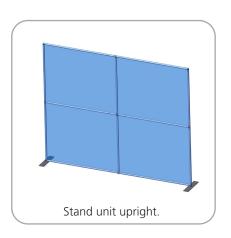

|     |           |
|-----------------------------------------------|-----|-----------|
| Part Label                                    | Qty | Part Code |
| 5MM STEEL BASE STYLE 2 FOR LINEAR             | x2  | LN114-S2  |
| 90 DEGREE ELBOW JOINT FOR 30MM TUBING         | x2  | TC-30-90  |
| 1114MM X 30MM TUBE                            | x4  | WS10-T1   |
| 1270MM X 30MM TUBE                            | х6  | WS10-T2   |
| (2) 128MM TUBES SWAGED WITH PART TC-30-T      | x1  | WS10-T4   |
| (2) 128MM TUBES SWAGED WITH PART TC-30-X      | x1  | WS10-T5   |
| 1114MM X 30MM TUBE WITH TC-30-T AND TC-30-90B | x2  | WS10-T6   |
| (2) 128MM TUBES SWAGED WITH PART TC-30-T      | x1  | WS10-T7   |



### STEP 1: ASSEMBLE FRAME









**STEP 2: ATTACH FEET** 









## **Check out these related products:**

The Formulate line is a collection of stylish, ergonomically designed tabletop, 8ft, 10ft, 20ft exhibits, hanging structures, and display accessories. Formulate combines state-of-the-art zipper pillowcase dye-sublimated fabric coverings with a premium lightweight aluminum structure.

Formulate is efficient, easy to assemble and disassemble, and offers remarkable style options and choices.



Formulate Tabletops



Formulate 8ft Kits



Formulate 10ft Kits (Horizontal Curve)



Formulate 10ft Kits (Vertical Curve)



Formulate 10ft Kits (Straight)





Formulate Hanging Structures