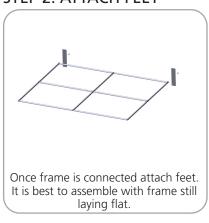

ded                                |     |           |
|-----------------------------------------------|-----|-----------|
| Part Label                                    | Qty | Part Code |
| 5MM STEEL BASE STYLE 2 FOR LINEAR             | x2  | LN114-S2  |
| 90 DEGREE ELBOW JOINT FOR 30MM TUBING         | x2  | TC-30-90  |
| 1114MM X 30MM TUBE                            | x4  | WS10-T1   |
| 1270MM X 30MM TUBE                            | х6  | WS10-T2   |
| (2) 128MM TUBES SWAGED WITH PART TC-30-T      | x1  | WS10-T4   |
| (2) 128MM TUBES SWAGED WITH PART TC-30-X      | x1  | WS10-T5   |
| 1114MM X 30MM TUBE WITH TC-30-T AND TC-30-90B | x2  | WS10-T6   |
| (2) 128MM TUBES SWAGED WITH PART TC-30-T      | x1  | WS10-T7   |



### STEP 1: ASSEMBLE FRAME









**STEP 2: ATTACH FEET** 









## **Check out these related products:**

The Formulate line is a collection of stylish, ergonomically designed tabletop, 8ft, 10ft, 20ft exhibits, hanging structures, and display accessories. Formulate combines state-of-the-art zipper pillowcase dye-sublimated fabric coverings with a premium lightweight aluminum structure.

Formulate is efficient, easy to assemble and disassemble, and offers remarkable style options and choices.



Formulate Tabletops



Formulate 8ft Kits



Formulate 10ft Kits (Horizontal Curve)



Formulate 10ft Kits (Vertical Curve)



Formulate 10ft Kits (Straight)





Formulate Hanging Structures