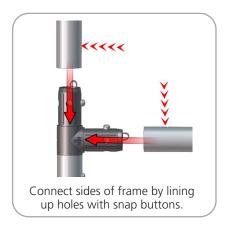

up-animations.com

| Parts Included                                |     |           |
|-----------------------------------------------|-----|-----------|
| Part Label                                    | Qty | Part Code |
| 5MM STEEL BASE STYLE 2 FOR LINEAR             | x2  | LN114-S2  |
| 90 DEGREE ELBOW JOINT FOR 30MM TUBING         | x2  | TC-30-90  |
| 1114MM X 30MM TUBE                            | x4  | WS10-T1   |
| 1270MM X 30MM TUBE                            | х6  | WS10-T2   |
| (2) 128MM TUBES SWAGED WITH PART TC-30-T      | x1  | WS10-T4   |
| (2) 128MM TUBES SWAGED WITH PART TC-30-X      | x1  | WS10-T5   |
| 1114MM X 30MM TUBE WITH TC-30-T AND TC-30-90B | x2  | WS10-T6   |
| (2) 128MM TUBES SWAGED WITH PART TC-30-T      | x1  | WS10-T7   |



### STEP 1: ASSEMBLE FRAME









**STEP 2: ATTACH FEET** 









## **Check out these related products:**

The Formulate line is a collection of stylish, ergonomically designed tabletop, 8ft, 10ft, 20ft exhibits, hanging structures, and display accessories. Formulate combines state-of-the-art zipper pillowcase dye-sublimated fabric coverings with a premium lightweight aluminum structure.

Formulate is efficient, easy to assemble and disassemble, and offers remarkable style options and choices.



Formulate Tabletops



Formulate 8ft Kits



Formulate 10ft Kits (Horizontal Curve)



Formulate 10ft Kits (Vertical Curve)



Formulate 10ft Kits (Straight)





Formulate Hanging Structures