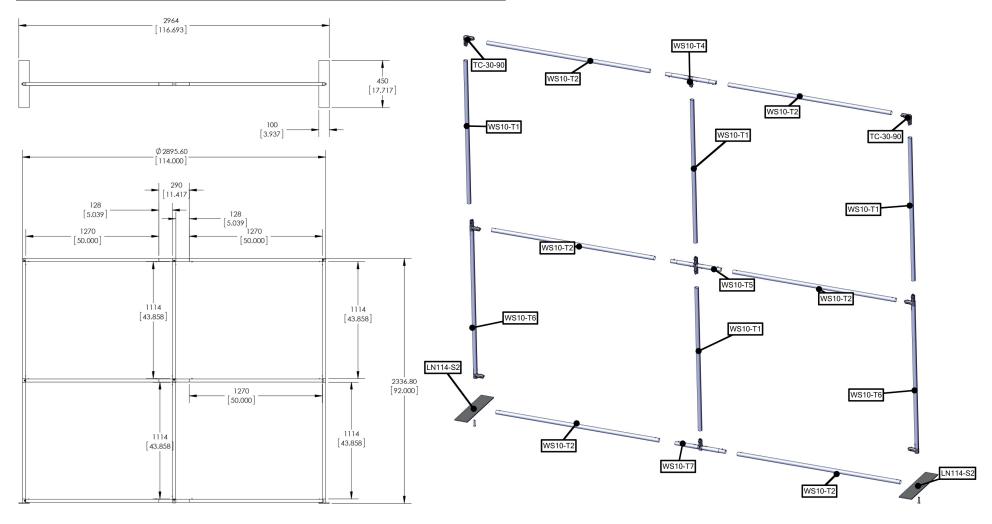

www.display-setup-animations.com

| Parts Included                                |     |           |
|-----------------------------------------------|-----|-----------|
| Part Label                                    | Qty | Part Code |
| 5MM STEEL BASE STYLE 2 FOR LINEAR             | x2  | LN114-S2  |
| 90 DEGREE ELBOW JOINT FOR 30MM TUBING         | x2  | TC-30-90  |
| 1114MM X 30MM TUBE                            | x4  | WS10-T1   |
| 1270MM X 30MM TUBE                            | х6  | WS10-T2   |
| (2) 128MM TUBES SWAGED WITH PART TC-30-T      | x1  | WS10-T4   |
| (2) 128MM TUBES SWAGED WITH PART TC-30-X      | x1  | WS10-T5   |
| 1114MM X 30MM TUBE WITH TC-30-T AND TC-30-90B | x2  | WS10-T6   |
| (2) 128MM TUBES SWAGED WITH PART TC-30-T      | x1  | WS10-T7   |

### STEP 1: ASSEMBLE FRAME

**STEP 2: ATTACH FEET** 