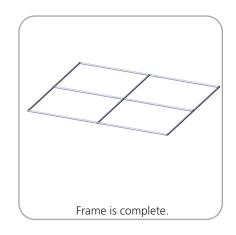

nimations.com

| Parts Included                                |     |           |
|-----------------------------------------------|-----|-----------|
| Part Label                                    | Qty | Part Code |
| 5MM STEEL BASE STYLE 2 FOR LINEAR             | x2  | LN114-S2  |
| 90 DEGREE ELBOW JOINT FOR 30MM TUBING         | x2  | TC-30-90  |
| 1114MM X 30MM TUBE                            | x4  | WS10-T1   |
| 1270MM X 30MM TUBE                            | х6  | WS10-T2   |
| (2) 128MM TUBES SWAGED WITH PART TC-30-T      | x1  | WS10-T4   |
| (2) 128MM TUBES SWAGED WITH PART TC-30-X      | x1  | WS10-T5   |
| 1114MM X 30MM TUBE WITH TC-30-T AND TC-30-90B | x2  | WS10-T6   |
| (2) 128MM TUBES SWAGED WITH PART TC-30-T      | x1  | WS10-T7   |



### STEP 1: ASSEMBLE FRAME









**STEP 2: ATTACH FEET** 









## **Check out these related products:**

The Formulate line is a collection of stylish, ergonomically designed tabletop, 8ft, 10ft, 20ft exhibits, hanging structures, and display accessories. Formulate combines state-of-the-art zipper pillowcase dye-sublimated fabric coverings with a premium lightweight aluminum structure.

Formulate is efficient, easy to assemble and disassemble, and offers remarkable style options and choices.



Formulate Tabletops



Formulate 8ft Kits



Formulate 10ft Kits (Horizontal Curve)



Formulate 10ft Kits (Vertical Curve)



Formulate 10ft Kits (Straight)





Formulate Hanging Structures