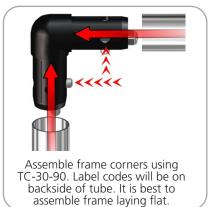

etup-animations.com

| Parts Included                                |     |           |
|-----------------------------------------------|-----|-----------|
| Part Label                                    | Qty | Part Code |
| 5MM STEEL BASE STYLE 2 FOR LINEAR             | x2  | LN114-S2  |
| 90 DEGREE ELBOW JOINT FOR 30MM TUBING         | x2  | TC-30-90  |
| 1114MM X 30MM TUBE                            | x4  | WS10-T1   |
| 1270MM X 30MM TUBE                            | х6  | WS10-T2   |
| (2) 128MM TUBES SWAGED WITH PART TC-30-T      | x1  | WS10-T4   |
| (2) 128MM TUBES SWAGED WITH PART TC-30-X      | x1  | WS10-T5   |
| 1114MM X 30MM TUBE WITH TC-30-T AND TC-30-90B | x2  | WS10-T6   |
| (2) 128MM TUBES SWAGED WITH PART TC-30-T      | x1  | WS10-T7   |



### STEP 1: ASSEMBLE FRAME









**STEP 2: ATTACH FEET** 









## **Check out these related products:**

The Formulate line is a collection of stylish, ergonomically designed tabletop, 8ft, 10ft, 20ft exhibits, hanging structures, and display accessories. Formulate combines state-of-the-art zipper pillowcase dye-sublimated fabric coverings with a premium lightweight aluminum structure.

Formulate is efficient, easy to assemble and disassemble, and offers remarkable style options and choices.



Formulate Tabletops



Formulate 8ft Kits



Formulate 10ft Kits (Horizontal Curve)



Formulate 10ft Kits (Vertical Curve)



Formulate 10ft Kits (Straight)





Formulate Hanging Structures