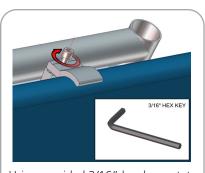

## STEP 6: ATTACH TO BACKWALL WITH CLAMPS

Using provided 3/16" hex key, rotate bolt clockwise to secure accent to top of fabric backwall.