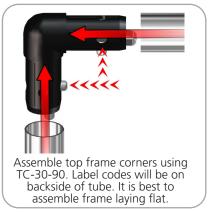

| Parts Included                        |     |            |
|---------------------------------------|-----|------------|
| Part Label                            | Qty | Part Code  |
| FABRIC GRAPHIC                        | x1  | WH10-01-G  |
| 90 DEGREE ELBOW JOINT FOR 30MM TUBING | x4  | TC-30-90   |
| T JUNCTION FOR 30MM TUBING            | х6  | TC-30-T    |
| 4 WAY JUNCTION FOR 30MM TUBING        | x2  | TC-30-X    |
| R2000MM X 30MM TUBE (997MM ARC)       | x9  | WH10-01-T1 |
| 1114MM X 30MM TUBE                    | х8  | WH10-01-T2 |

#### STEP 1: ASSEMBLE FRAME