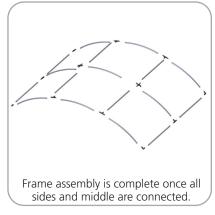

|
| 4 WAY JUNCTION FOR 30MM TUBING        | x2  | TC-30-X    |
| R2000MM X 30MM TUBE (997MM ARC)       | x9  | WH10-01-T1 |
| 1114MM X 30MM TUBE                    | х8  | WH10-01-T2 |



| Parts Included – Ladder               |     |           |  |
|---------------------------------------|-----|-----------|--|
| Part Label                            | Qty | Part Code |  |
| CABLES WITH (3) LITERATURE POCKETS    | x1  | CK3       |  |
| SILVER ANODIZE FINISH 30MM TUBE CLAMP | x2  | TC-30     |  |
| 30MM TUBE SECTION                     | x2  | WL-T3     |  |
| TOP SINTRA GRAPHICS                   | x2  | WLLH-T-G  |  |
| 30MM TUBE SECTION                     | x1  | WL-T2     |  |
| 30MM TUBE SECTION                     | x1  | WL-T1     |  |







#### STEP 1: ASSEMBLE FRAME









### **STEP 2: ATTACH GRAPHIC**



Zipper

Zip fabric closed as shown along bottom.

Stand unit upright.

STEP 3: ASSEMBLE STAND-OFF LADDER FRAME



STEP 4: ATTACH LITERATURE HOLDER





## **STEP 5: ATTACH GRAPHICS**



## STEP 6: ATTACH TO BACKWALL WITH CLAMPS





Using provided 3/16" hex key, rotate bolt clockwise to secure accent to top of fabric backwall.

# **Check out these related products:**

The Formulate line is a collection of stylish, ergonomically designed tabletop, 8ft, 10ft, 20ft exhibits, hanging structures, and display accessories. Formulate combines state-of-the-art zipper pillowcase dye-sublimated fabric coverings with a premium lightweight aluminum structure.

Formulate is efficient, easy to assemble and disassemble, and offers remarkable style options and choices.