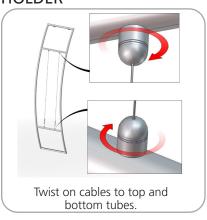

### **STEP 2: ATTACH GRAPHIC**

Zipper

Zip fabric closed as shown along bottom.

Stand unit upright.

STEP 3: ASSEMBLE STAND-OFF LADDER FRAME

STEP 4: ATTACH LITERATURE HOLDER