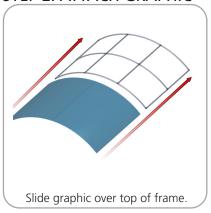

### **STEP 2: ATTACH GRAPHIC**

Zipper

Zip fabric closed as shown along bottom.

Stand unit upright.

STEP 3: ASSEMBLE STAND-OFF LADDER FRAME

STEP 4: ATTACH LITERATURE HOLDER