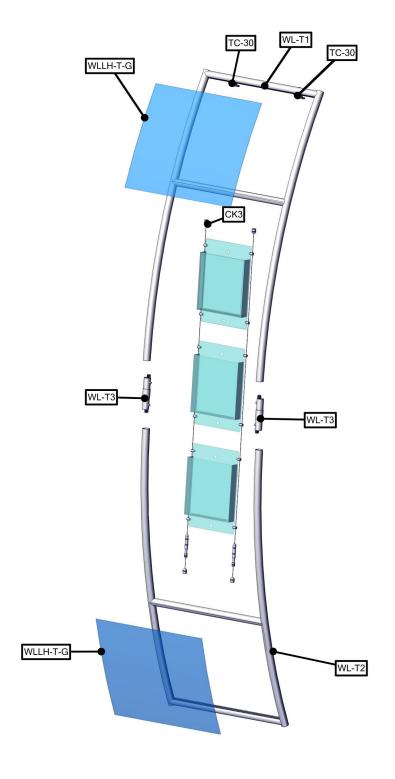

| Parts Included                        |     |            |
|---------------------------------------|-----|------------|
| Part Label                            | Qty | Part Code  |
| FABRIC GRAPHIC                        | x1  | WH10-01-G  |
| 90 DEGREE ELBOW JOINT FOR 30MM TUBING | x4  | TC-30-90   |
| T JUNCTION FOR 30MM TUBING            | х6  | TC-30-T    |
| 4 WAY JUNCTION FOR 30MM TUBING        | x2  | TC-30-X    |
| R2000MM X 30MM TUBE (997MM ARC)       | x9  | WH10-01-T1 |
| 1114MM X 30MM TUBE                    | х8  | WH10-01-T2 |

| Parts Included – Ladder               |     |           |  |
|---------------------------------------|-----|-----------|--|
| Part Label                            | Qty | Part Code |  |
| CABLES WITH (3) LITERATURE POCKETS    | x1  | CK3       |  |
| SILVER ANODIZE FINISH 30MM TUBE CLAMP | x2  | TC-30     |  |
| 30MM TUBE SECTION                     | x2  | WL-T3     |  |
| TOP SINTRA GRAPHICS                   | x2  | WLLH-T-G  |  |
| 30MM TUBE SECTION                     | x1  | WL-T2     |  |
| 30MM TUBE SECTION                     | x1  | WL-T1     |  |

#### STEP 1: ASSEMBLE FRAME