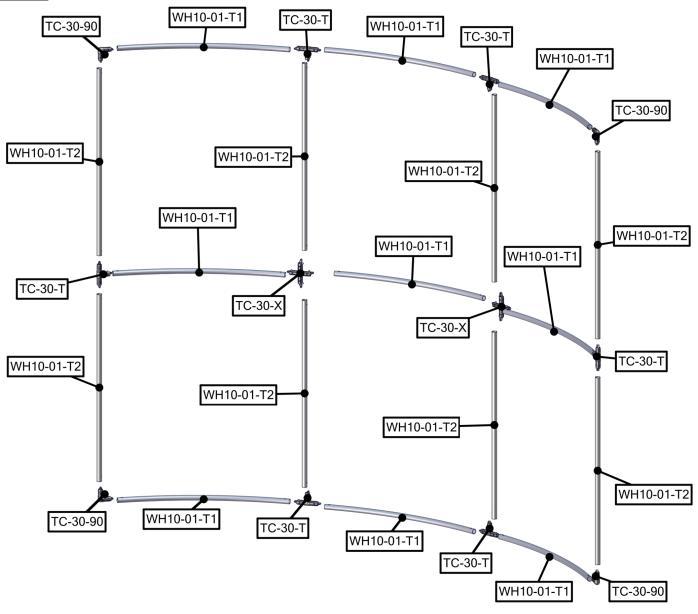

| Parts Included                        |     |            |
|---------------------------------------|-----|------------|
| Part Label                            | Qty | Part Code  |
| FABRIC GRAPHIC                        | x1  | WH10-01-G  |
| 90 DEGREE ELBOW JOINT FOR 30MM TUBING | x4  | TC-30-90   |
| T JUNCTION FOR 30MM TUBING            | х6  | TC-30-T    |
| 4 WAY JUNCTION FOR 30MM TUBING        | x2  | TC-30-X    |
| R2000MM X 30MM TUBE (997MM ARC)       | x9  | WH10-01-T1 |
| 1114MM X 30MM TUBE                    | х8  | WH10-01-T2 |