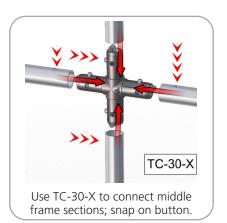

| Parts Included                        |     |            |
|---------------------------------------|-----|------------|
| Part Label                            | Qty | Part Code  |
| FABRIC GRAPHIC                        | x1  | WH10-01-G  |
| 90 DEGREE ELBOW JOINT FOR 30MM TUBING | x4  | TC-30-90   |
| T JUNCTION FOR 30MM TUBING            | х6  | TC-30-T    |
| 4 WAY JUNCTION FOR 30MM TUBING        | x2  | TC-30-X    |
| R2000MM X 30MM TUBE (997MM ARC)       | x9  | WH10-01-T1 |
| 1114MM X 30MM TUBE                    | х8  | WH10-01-T2 |

#### STEP 1: ASSEMBLE FRAME