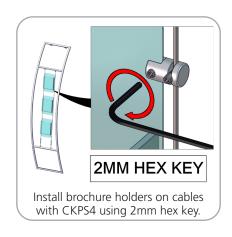

### **STEP 2: ATTACH GRAPHIC**

Zipper

Zip fabric closed as shown along bottom.

Stand unit upright.

STEP 3: ASSEMBLE STAND-OFF LADDER FRAME

STEP 4: ATTACH LITERATURE HOLDER