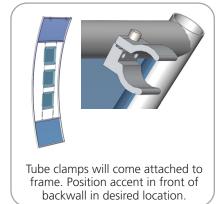

## STEP 6: ATTACH TO BACKWALL WITH CLAMPS

Using provided 3/16" hex key, rotate bolt clockwise to secure accent to top of fabric backwall.