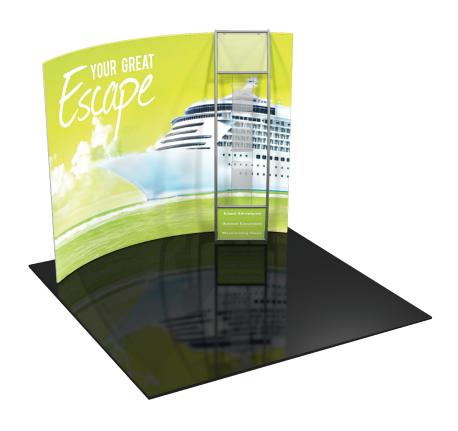

## Formulate 10' Horizontal Curve - Kit 4

#### FMLT-WH10-04

Formulate™ is a collection of sophisticated, ergonomically designed exhibit booths. Formulate combines state-of-the-art zipper pillowcase dye-sublimated fabric coverings with advanced lightweight aluminum structures to provide unique design, functionality, and style. The excellence of the Formulate line of displays, hanging structures and products is simply unmatched. Stretch fabric graphics are hand-sewn, durable and dry-cleanable.

#### features and benefits:

- State-of-the-art 30mm aluminum tube frame with snap button assembly
- Easy to store and ship
- Quick to set up

- Kit includes: one frame, one dye-sublimated zipper pillowcase graphic, stand-off literature rack, and one wheeled molded OCL and OCH2 storage case
- Lifetime hardware warranty against manufacturer defects

#### dimensions:

| Graphic                                                             |
|---------------------------------------------------------------------|
| Total visual area:<br>123.125"w x 92"h                              |
| Stand-off graphic total visual area:<br>Top & bottom: 21"w x 17.5"h |
| Please be sure to include a 2" bleed around the perimeter.          |
| Refer to related graphic template for more information.             |
| Visit:                                                              |
| www.exhibitors-handbook.com/<br>graphic-templates                   |
|                                                                     |
|                                                                     |