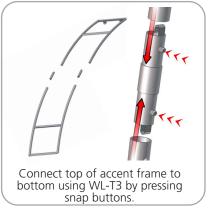

## STEP 6: ATTACH TO BACKWALL WITH CLAMPS

Using provided 3/16" hex key, rotate bolt clockwise to secure accent to top of fabric backwall.