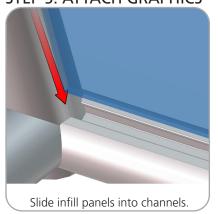

|     |           |  |
|---------------------------------------|-----|-----------|--|
| Part Label                            | Qty | Part Code |  |
| CABLES WITH (3) LITERATURE POCKETS    | x1  | CK3       |  |
| SILVER ANODIZE FINISH 30MM TUBE CLAMP | x2  | TC-30     |  |
| 30MM TUBE SECTION                     | x2  | WL-T3     |  |
| TOP SINTRA GRAPHICS                   | x2  | WLLH-T-G  |  |
| 30MM TUBE SECTION                     | x1  | WL-T2     |  |
| 30MM TUBE SECTION                     | x1  | WL-T1     |  |







#### STEP 1: ASSEMBLE FRAME









### **STEP 2: ATTACH GRAPHIC**



Zipper

Zip fabric closed as shown along bottom.

Stand unit upright.

STEP 3: ASSEMBLE STAND-OFF LADDER FRAME



STEP 4: ATTACH LITERATURE HOLDER





## **STEP 5: ATTACH GRAPHICS**



## STEP 6: ATTACH TO BACKWALL WITH CLAMPS





Using provided 3/16" hex key, rotate bolt clockwise to secure accent to top of fabric backwall.

# **Check out these related products:**

The Formulate line is a collection of stylish, ergonomically designed tabletop, 8ft, 10ft, 20ft exhibits, hanging structures, and display accessories. Formulate combines state-of-the-art zipper pillowcase dye-sublimated fabric coverings with a premium lightweight aluminum structure.

Formulate is efficient, easy to assemble and disassemble, and offers remarkable style options and choices.



Formulate Tabletops



Formulate 8ft Kits



Formulate 10ft Kits (Horizontal Curve)



Formulate 10ft Kits (Vertical Curve)



Formulate 10ft Kits (Straight)





Formulate Hanging Structures