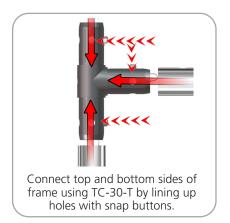

| Parts Included                        |     |            |
|---------------------------------------|-----|------------|
| Part Label                            | Qty | Part Code  |
| FABRIC GRAPHIC                        | x1  | WH10-01-G  |
| 90 DEGREE ELBOW JOINT FOR 30MM TUBING | x4  | TC-30-90   |
| T JUNCTION FOR 30MM TUBING            | х6  | TC-30-T    |
| 4 WAY JUNCTION FOR 30MM TUBING        | x2  | TC-30-X    |
| R2000MM X 30MM TUBE (997MM ARC)       | x9  | WH10-01-T1 |
| 1114MM X 30MM TUBE                    | х8  | WH10-01-T2 |

#### STEP 1: ASSEMBLE FRAME