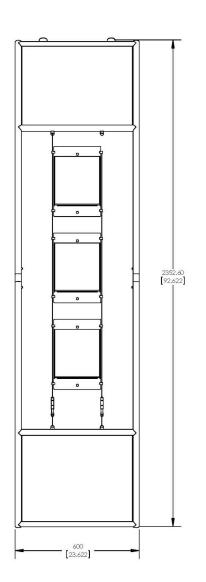

#### dimensions:

| Graphic                                                             |
|---------------------------------------------------------------------|
| Total visual area:<br>123.125"w x 92"h                              |
| Stand-off graphic total visual area:<br>Top & bottom: 21"w x 17.5"h |
| Please be sure to include a 2" bleed around the perimeter.          |
| Refer to related graphic template for more information.             |
| Visit:                                                              |
| www.exhibitors-handbook.com/<br>graphic-templates                   |
|                                                                     |
|                                                                     |

| Parts Included – Ladder               |     |           |  |
|---------------------------------------|-----|-----------|--|
| Part Label                            | Qty | Part Code |  |
| CABLES WITH (3) LITERATURE POCKETS    | x1  | CK3       |  |
| SILVER ANODIZE FINISH 30MM TUBE CLAMP | x2  | TC-30     |  |
| 30MM TUBE SECTION                     | x2  | WL-T3     |  |
| TOP SINTRA GRAPHICS                   | x2  | WLLH-T-G  |  |
| 30MM TUBE SECTION                     | x1  | WL-T2     |  |
| 30MM TUBE SECTION                     | x1  | WL-T1     |  |