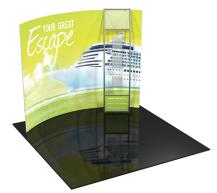

## Formulate 10' Horizontal Curve - Kit 4

#### FMLT-WH10-04

Formulate™ is a collection of sophisticated, ergonomically designed exhibit booths. Formulate combines state-of-the-art zipper pillowcase dye-sublimated fabric coverings with advanced lightweight aluminum structures to provide unique design, functionality, and style. The excellence of the Formulate line of displays, hanging structures and products is simply unmatched. Stretch fabric graphics are hand-sewn, durable and dry-cleanable.

#### features and benefits:

- State-of-the-art 30mm aluminum tube frame with snap button assembly
- Easy to store and ship
- Quick to set up

- Kit includes: one frame, one dye-sublimated zipper pillowcase graphic, stand-off literature rack, and one wheeled molded OCL and OCH2 storage case
- Lifetime hardware warranty against manufacturer defects

#### dimensions:

| Graphic                                                             |
|---------------------------------------------------------------------|
| Total visual area:<br>123.125"w x 92"h                              |
| Stand-off graphic total visual area:<br>Top & bottom: 21"w x 17.5"h |
| Please be sure to include a 2" bleed around the perimeter.          |
| Refer to related graphic template for more information.             |
| Visit:                                                              |
| www.exhibitors-handbook.com/<br>graphic-templates                   |
|                                                                     |
|                                                                     |

### **STEP 2: ATTACH GRAPHIC**

Zipper

Zip fabric closed as shown along bottom.

Stand unit upright.

STEP 3: ASSEMBLE STAND-OFF LADDER FRAME

STEP 4: ATTACH LITERATURE HOLDER