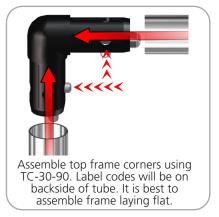

e-sublimated zipper pillowcase fabric

Optional accessories:

Lumina 8-50 watt halogen lighting, literature pocket, stand-off graphic shelf, graphic header, larger freight cases



www.display-setup-animations.com

| Parts Included                        |     |            |
|---------------------------------------|-----|------------|
| Part Label                            | Qty | Part Code  |
| FABRIC GRAPHIC                        | x1  | WH10-01-G  |
| 90 DEGREE ELBOW JOINT FOR 30MM TUBING | x4  | TC-30-90   |
| T JUNCTION FOR 30MM TUBING            | х6  | TC-30-T    |
| 4 WAY JUNCTION FOR 30MM TUBING        | x2  | TC-30-X    |
| R2000MM X 30MM TUBE (997MM ARC)       | x9  | WH10-01-T1 |
| 1114MM X 30MM TUBE                    | x8  | WH10-01-T2 |



#### **STEP 1: ASSEMBLE FRAME**









STEP 2: ATTACH GRAPHIC







# **Check out these related products:**

The Formulate line is a collection of stylish, ergonomically designed tabletop, 8ft, 10ft, 20ft exhibits, hanging structures, and display accessories. Formulate combines state-of-the-art zipper pillowcase dye-sublimated fabric coverings with a premium lightweight aluminum structure.

Formulate is efficient, easy to assemble and disassemble, and offers remarkable style options and choices.



Formulate Tabletops



Formulate 8ft Kits



Formulate 10ft Kits (Horizontal Curve)



Formulate 10ft Kits (Vertical Curve)



Formulate 10ft Kits (Straight)





Formulate Hanging Structures