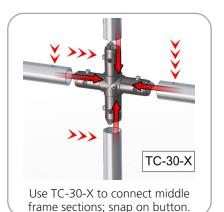

www.display-setup-animations.com

| Parts Included                        |     |            |
|---------------------------------------|-----|------------|
| Part Label                            | Qty | Part Code  |
| FABRIC GRAPHIC                        | x1  | WH10-01-G  |
| 90 DEGREE ELBOW JOINT FOR 30MM TUBING | x4  | TC-30-90   |
| T JUNCTION FOR 30MM TUBING            | х6  | TC-30-T    |
| 4 WAY JUNCTION FOR 30MM TUBING        | x2  | TC-30-X    |
| R2000MM X 30MM TUBE (997MM ARC)       | x9  | WH10-01-T1 |
| 1114MM X 30MM TUBE                    | x8  | WH10-01-T2 |

#### **STEP 1: ASSEMBLE FRAME**

STEP 2: ATTACH GRAPHIC