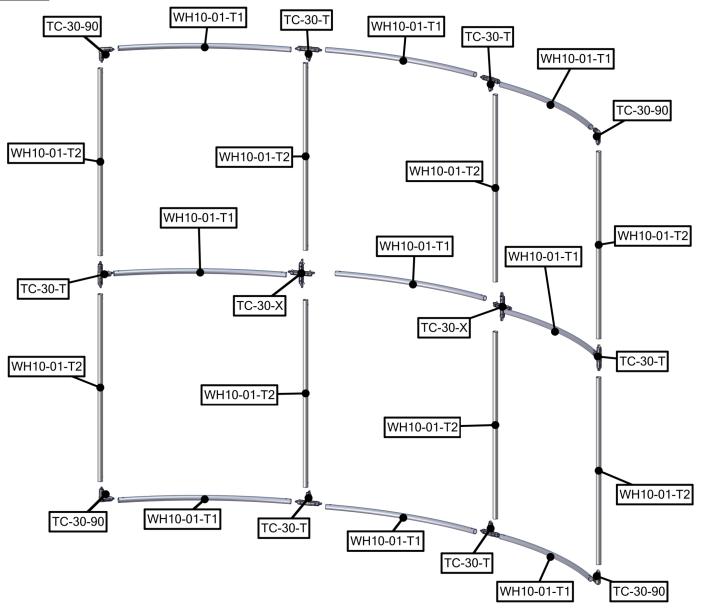

www.display-setup-animations.com

| Parts Included                        |     |            |
|---------------------------------------|-----|------------|
| Part Label                            | Qty | Part Code  |
| FABRIC GRAPHIC                        | x1  | WH10-01-G  |
| 90 DEGREE ELBOW JOINT FOR 30MM TUBING | x4  | TC-30-90   |
| T JUNCTION FOR 30MM TUBING            | х6  | TC-30-T    |
| 4 WAY JUNCTION FOR 30MM TUBING        | x2  | TC-30-X    |
| R2000MM X 30MM TUBE (997MM ARC)       | x9  | WH10-01-T1 |
| 1114MM X 30MM TUBE                    | x8  | WH10-01-T2 |

#### **STEP 1: ASSEMBLE FRAME**

STEP 2: ATTACH GRAPHIC