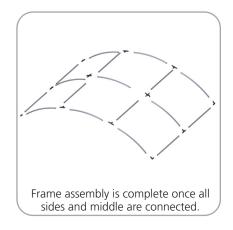

imated zipper pillowcase fabric

Optional accessories:

Lumina 8-50 watt halogen lighting, literature pocket, stand-off graphic shelf, graphic header, larger freight cases



www.display-setup-animations.com

| Parts Included                        |     |            |
|---------------------------------------|-----|------------|
| Part Label                            | Qty | Part Code  |
| FABRIC GRAPHIC                        | x1  | WH10-01-G  |
| 90 DEGREE ELBOW JOINT FOR 30MM TUBING | x4  | TC-30-90   |
| T JUNCTION FOR 30MM TUBING            | х6  | TC-30-T    |
| 4 WAY JUNCTION FOR 30MM TUBING        | x2  | TC-30-X    |
| R2000MM X 30MM TUBE (997MM ARC)       | x9  | WH10-01-T1 |
| 1114MM X 30MM TUBE                    | x8  | WH10-01-T2 |



#### **STEP 1: ASSEMBLE FRAME**









STEP 2: ATTACH GRAPHIC







# **Check out these related products:**

The Formulate line is a collection of stylish, ergonomically designed tabletop, 8ft, 10ft, 20ft exhibits, hanging structures, and display accessories. Formulate combines state-of-the-art zipper pillowcase dye-sublimated fabric coverings with a premium lightweight aluminum structure.

Formulate is efficient, easy to assemble and disassemble, and offers remarkable style options and choices.



Formulate Tabletops



Formulate 8ft Kits



Formulate 10ft Kits (Horizontal Curve)



Formulate 10ft Kits (Vertical Curve)



Formulate 10ft Kits (Straight)





Formulate Hanging Structures