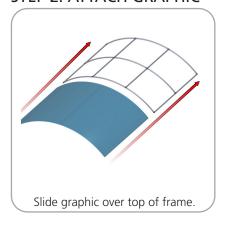

abric

Optional accessories:

Lumina 8-50 watt halogen lighting, literature pocket, stand-off graphic shelf, graphic header, larger freight cases



www.display-setup-animations.com

| Parts Included                        |     |            |
|---------------------------------------|-----|------------|
| Part Label                            | Qty | Part Code  |
| FABRIC GRAPHIC                        | x1  | WH10-01-G  |
| 90 DEGREE ELBOW JOINT FOR 30MM TUBING | x4  | TC-30-90   |
| T JUNCTION FOR 30MM TUBING            | х6  | TC-30-T    |
| 4 WAY JUNCTION FOR 30MM TUBING        | x2  | TC-30-X    |
| R2000MM X 30MM TUBE (997MM ARC)       | x9  | WH10-01-T1 |
| 1114MM X 30MM TUBE                    | x8  | WH10-01-T2 |



#### **STEP 1: ASSEMBLE FRAME**









STEP 2: ATTACH GRAPHIC







# **Check out these related products:**

The Formulate line is a collection of stylish, ergonomically designed tabletop, 8ft, 10ft, 20ft exhibits, hanging structures, and display accessories. Formulate combines state-of-the-art zipper pillowcase dye-sublimated fabric coverings with a premium lightweight aluminum structure.

Formulate is efficient, easy to assemble and disassemble, and offers remarkable style options and choices.



Formulate Tabletops



Formulate 8ft Kits



Formulate 10ft Kits (Horizontal Curve)



Formulate 10ft Kits (Vertical Curve)



Formulate 10ft Kits (Straight)





Formulate Hanging Structures