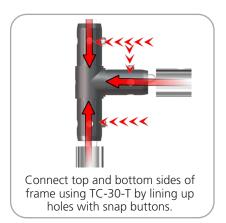

sublimated zipper pillowcase fabric

Optional accessories:

Lumina 8-50 watt halogen lighting, literature pocket, stand-off graphic shelf, graphic header, larger freight cases



www.display-setup-animations.com

| Parts Included                        |     |            |
|---------------------------------------|-----|------------|
| Part Label                            | Qty | Part Code  |
| FABRIC GRAPHIC                        | x1  | WH10-01-G  |
| 90 DEGREE ELBOW JOINT FOR 30MM TUBING | x4  | TC-30-90   |
| T JUNCTION FOR 30MM TUBING            | х6  | TC-30-T    |
| 4 WAY JUNCTION FOR 30MM TUBING        | x2  | TC-30-X    |
| R2000MM X 30MM TUBE (997MM ARC)       | x9  | WH10-01-T1 |
| 1114MM X 30MM TUBE                    | x8  | WH10-01-T2 |



#### **STEP 1: ASSEMBLE FRAME**









STEP 2: ATTACH GRAPHIC







# **Check out these related products:**

The Formulate line is a collection of stylish, ergonomically designed tabletop, 8ft, 10ft, 20ft exhibits, hanging structures, and display accessories. Formulate combines state-of-the-art zipper pillowcase dye-sublimated fabric coverings with a premium lightweight aluminum structure.

Formulate is efficient, easy to assemble and disassemble, and offers remarkable style options and choices.



Formulate Tabletops



Formulate 8ft Kits



Formulate 10ft Kits (Horizontal Curve)



Formulate 10ft Kits (Vertical Curve)



Formulate 10ft Kits (Straight)





Formulate Hanging Structures