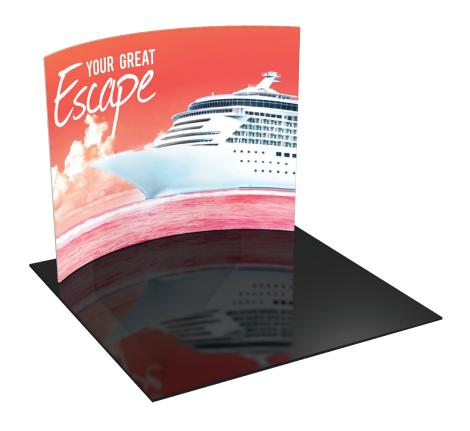

#### FMLT-WH10-01

Formulate™ is a collection of sophisticated, ergonomically designed exhibit booths. Formulate combines state-of-the-art zipper pillowcase dye-sublimated fabric coverings with advanced lightweight aluminum structures to provide unique design, functionality, and style. The excellence of the Formulate line of displays, hanging structures and products is simply unmatched. Stretch fabric graphics are hand-sewn, durable and dry-cleanable.

#### dimensions:

| Graphic                                                    |
|------------------------------------------------------------|
| Total visual area:<br>123.125"w x 92"h                     |
| Please be sure to include a 2" bleed around the perimeter. |
| Refer to related graphic template for more information.    |
| Visit:                                                     |
| www.exhibitors-handbook.com/<br>graphic-templates          |
|                                                            |
|                                                            |
|                                                            |