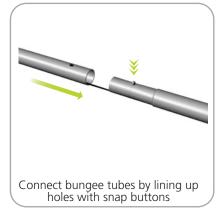

#### additional information:

Graphic material: dye-sublimation zipper pillowcase fabric

Assembly: Assemble unit by laying tubes flat on the floor. Connect the bungee tube rails by pressing the push snap buttons in and sliding over (see drawing below) following the number labels listed, T1 to T1, T2 to T2 and so on.

## STEP 1: ASSEMBLE FRAME