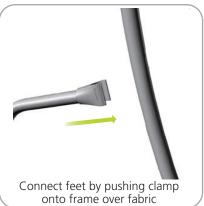

| Visit:<br>www.exhibitors-handbook.com/<br>graphic-templates |
| Shipping dimensions:<br>32.3"l x 11.02"w x 7.5"h<br>820mm(l) x 280mm(w) x 109.5mm(h)<br>Approximate shipping weight:<br>12.6 lbs / 5.7 kgs |                                                             |

#### additional information:

Graphic material: dye-sublimation zipper pillowcase fabric

Assembly: Assemble unit by laying tubes flat on the floor. Connect the bungee tube rails by pressing the push snap buttons in and sliding over (see drawing below) following the number labels listed, T1 to T1, T2 to T2 and so on.



## STEP 1: ASSEMBLE FRAME

#### **STEP 2: ATTACH GRAPHIC**







**STEP 3: ATTACH FEET**