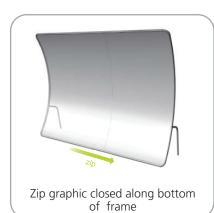

|
| Shipping                                                                                                                                   | Visit:<br>www.exhibitors-handbook.com/<br>graphic-templates |
| Shipping dimensions:<br>32.3"l x 11.02"w x 7.5"h<br>820mm(l) x 280mm(w) x 109.5mm(h)<br>Approximate shipping weight:<br>12.6 lbs / 5.7 kgs |                                                             |

#### additional information:

Graphic material: dye-sublimation zipper pillowcase fabric

Assembly: Assemble unit by laying tubes flat on the floor. Connect the bungee tube rails by pressing the push snap buttons in and sliding over (see drawing below) following the number labels listed, T1 to T1, T2 to T2 and so on.



## STEP 1: ASSEMBLE FRAME

#### **STEP 2: ATTACH GRAPHIC**







**STEP 3: ATTACH FEET**