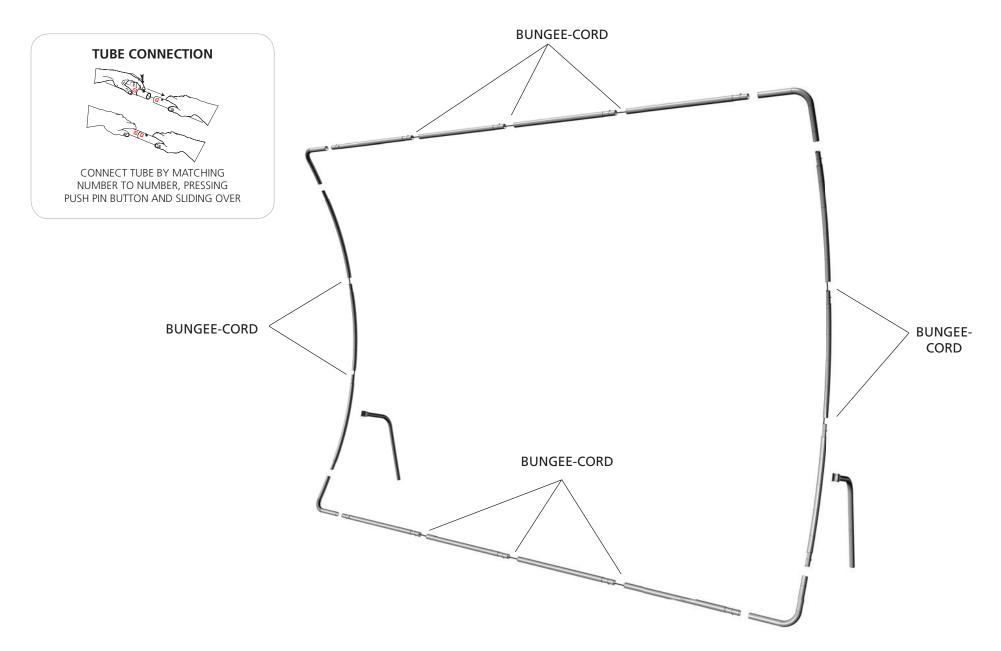

#### additional information:

Graphic material: dye-sublimation zipper pillowcase fabric

Assembly: Assemble unit by laying tubes flat on the floor. Connect the bungee tube rails by pressing the push snap buttons in and sliding over (see drawing below) following the number labels listed, T1 to T1, T2 to T2 and so on.

## STEP 1: ASSEMBLE FRAME