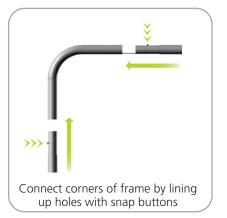

#### additional information:

Graphic material: dye-sublimation zipper pillowcase fabric

Assembly: Assemble unit by laying tubes flat on the floor. Connect the bungee tube rails by pressing the push snap buttons in and sliding over (see drawing below) following the number labels listed, T1 to T1, T2 to T2 and so on.

## STEP 1: ASSEMBLE FRAME