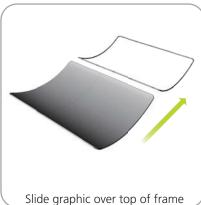

| Visit:<br>www.exhibitors-handbook.com/<br>graphic-templates |
| Shipping dimensions:<br>32.3"l x 11.02"w x 7.5"h<br>820mm(l) x 280mm(w) x 109.5mm(h)<br>Approximate shipping weight:<br>12.6 lbs / 5.7 kgs |                                                             |

#### additional information:

Graphic material: dye-sublimation zipper pillowcase fabric

Assembly: Assemble unit by laying tubes flat on the floor. Connect the bungee tube rails by pressing the push snap buttons in and sliding over (see drawing below) following the number labels listed, T1 to T1, T2 to T2 and so on.



## STEP 1: ASSEMBLE FRAME

#### **STEP 2: ATTACH GRAPHIC**







**STEP 3: ATTACH FEET**