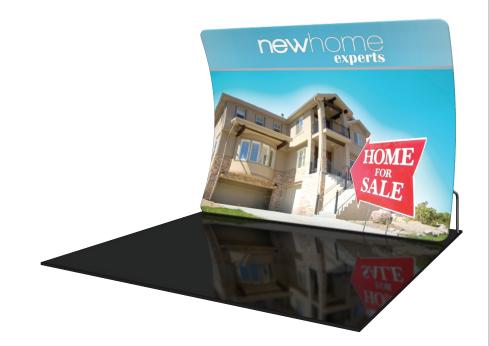

# **Formulate Essential 10' Vertical Curve**

#### FMLT-ESS-V10-01

Formulate<sup>™</sup> Essential 10ft displays have customary frame features, are portable and come in Straight, Vertical Curved, Horizontal Curved and Serpentine Curved options. The economy aluminum tube frame features bungee cords, rounded corners and comes with a one year limited warranty. Simply pull the pillowcase fabric graphic over the frame and zip. All displays come with a canvas carry bag.

## features and benefits:

- Economy aluminum tube frame features
- bungee cords and rounded corners
- Easy to store and ship
- Quick to set up

- Kit includes: one frame, pillowcase zipper fabric graphic and canvas carry bag
- One year limited hardware warranty against manufacturer defects

#### dimensions:

| Hardware                                                                                                                                   | Graphic                                                     |
|--------------------------------------------------------------------------------------------------------------------------------------------|-------------------------------------------------------------|
| Assembled unit:<br>120″w x 88.125″h x 25.5″d<br>3048mm(w) x 2238.4mm(h) x 647.7mm(d)                                                       | Total visual area:<br>120″w x 96″h<br>3048mm(w) x 2438mm(h) |
| Approximate weight:<br>11.1 lbs / 5.03 kgs                                                                                                 | Please be sure to include a 2" bleed around the perimeter.  |
|                                                                                                                                            | Refer to related graphic template for more information.     |
| Shipping                                                                                                                                   | Visit:<br>www.exhibitors-handbook.com/<br>graphic-templates |
| Shipping dimensions:<br>32.3"l x 11.02"w x 7.5"h<br>820mm(l) x 280mm(w) x 109.5mm(h)<br>Approximate shipping weight:<br>12.6 lbs / 5.7 kgs |                                                             |