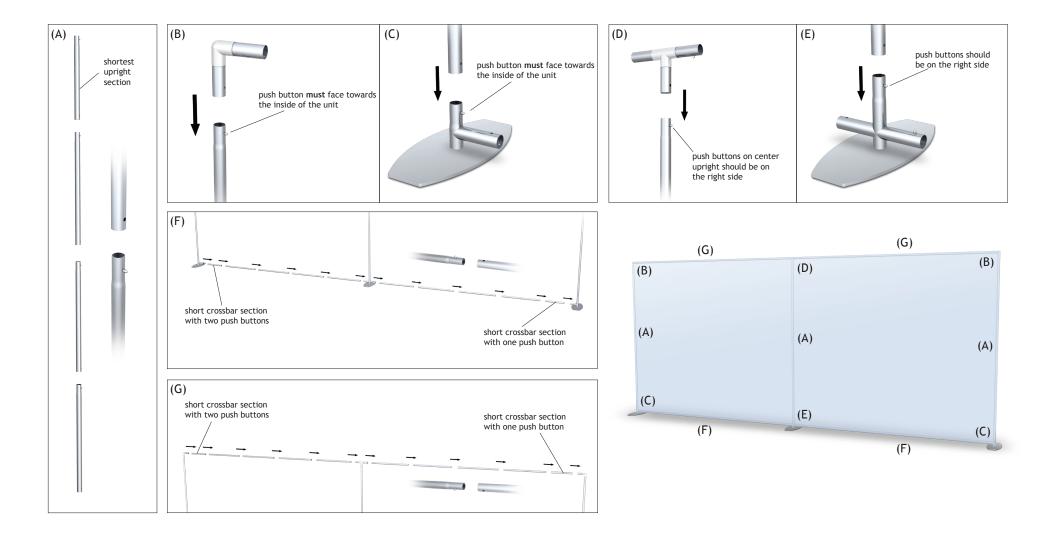

## **Applicable Products:**

FW208

- 1. Connect upright sections together. Shortest upright section should go on top (fig. A).
- 2. Slide corner bracket over upright until push button clicks into place (fig. B).
- 3. Slide upright over base upright until push button clicks into place (fig. C).
- 4. Slide center bracket over center upright until push button clicks into place (fig. D).
- 5. Slide upright over base upright until push button clicks into place (fig. E).
- 6. Press bottom crossbar sections in between uprights until push buttons click into place. Short crossbar section with two push buttons should be placed on the left (fig. F).
- 7. Press top crossbar sections in between uprights until push buttons click into place. Short crossbar section with two push buttons should be placed on the left (fig. G).
- 8. Slide pillowcase graphic over frame and zipper at bottom to complete unit assembly (not shown).