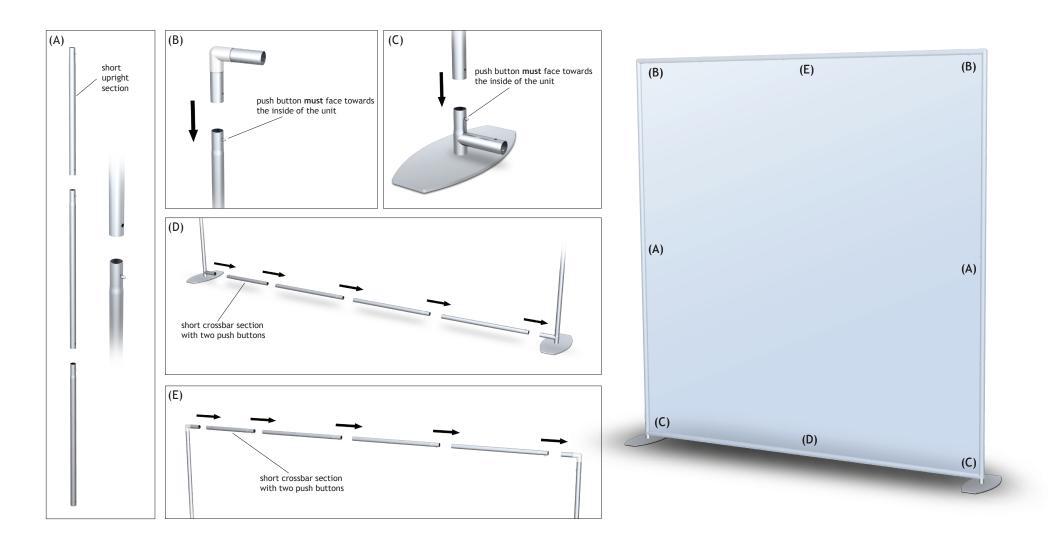

## **Applicable Products:**

FW088 FW108

- 1. Connect upright sections together. Shortest upright section should go on top (fig. A).
- 2. Slide corner bracket over upright until push button clicks into place (fig. B).
- 3. Slide upright over base upright until push button clicks into place (fig. C).
- 4. Press bottom crossbar sections in between uprights until push buttons click into place. Short crossbar section with two push buttons should be placed on the left (fig. D).
- 5. Press top crossbar sections in between uprights until push buttons click into place. Short crossbar section with two push buttons should be placed on the left (fig. E).
- 6. Slide pillowcase graphic over frame and zipper at bottom to complete unit assembly (not shown).

NOTE: Model shown below may differ from your model. While the number of crossbar and upright sections may differ depending on the model, assembly instructions remain the same.