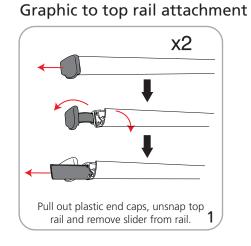

mm(h) x 127mm(d)

Approximate shipping weight

(w/o graphic):

**800mm:** 16 lbs / 7.26 kgs

920mm: 17 lbs / 7.71kgs

### Graphic

Refer to related graphic template for more information.

WARNING: Always attach graphic to base and top rail before removing the locking pin. After fitting, the graphic should be left for 24 hours before use to ensure the adhesive bonds sufficiently. Opening the base will invalidate the product warranty.

Graphic tension may be re-applied or added see visual instructions.

## additional information:

Graphic materials:

14oz. anti-curl vinyl, premium 100% opaque fabric, 11 mil melinex

Stand-off rectangle counter top is available in black thermoform.

Stand-off literature rack is available (L112-2 only)

Lumina 2 banner lighting option



# Set-up