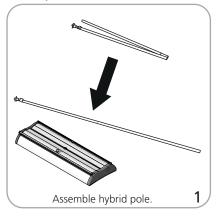

## features and benefits:

- Variable graphic height: 60"- 83"
- Hybrid bungee/telescoping pole with toolless quick rail
- Accessory channel featured on the top of the unit (to add a literature pocket or arm table)
- Adjustable feet on base

# Set-up