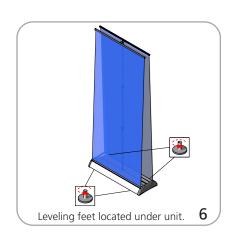

## features and benefits:

- Variable graphic height: 60"- 83"
- Hybrid bungee/telescoping pole with toolless quick rail
- Accessory channel featured on the top of the unit (to add a literature pocket or arm table)
- Adjustable feet on base