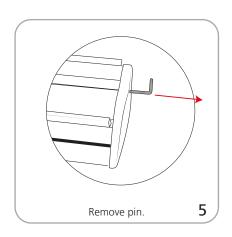

### Graphic

Refer to related graphic template for more information.

WARNING: Always attach graphic to base and top rail before removing the locking pin. After fitting, the graphic should be left for 24 hours before use to ensure the adhesive bonds sufficiently. Opening the base will invalidate the product warranty.