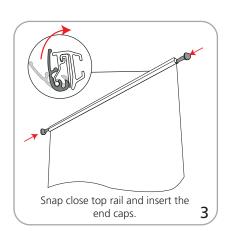

) x 127mm(d)

Approximate shipping weight

(w/o graphic):

**800mm:** 16 lbs / 7.26 kgs

920mm: 17 lbs / 7.71kgs

### Graphic

Refer to related graphic template for more information.

WARNING: Always attach graphic to base and top rail before removing the locking pin. After fitting, the graphic should be left for 24 hours before use to ensure the adhesive bonds sufficiently. Opening the base will invalidate the product warranty.

Graphic tension may be re-applied or added see visual instructions.

## additional information:

Graphic materials:

14oz. anti-curl vinyl, premium 100% opaque fabric, 11 mil melinex

Stand-off rectangle counter top is available in black thermoform.

Stand-off literature rack is available (L112-2 only)

Lumina 2 banner lighting option



# Set-up