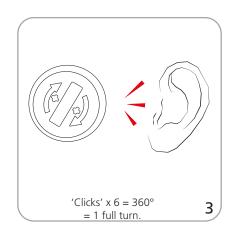

oximate shipping weight

(w/o graphic):

**800mm:** 16 lbs / 7.26 kgs

920mm: 17 lbs / 7.71kgs

### Graphic

Refer to related graphic template for more information.

WARNING: Always attach graphic to base and top rail before removing the locking pin. After fitting, the graphic should be left for 24 hours before use to ensure the adhesive bonds sufficiently. Opening the base will invalidate the product warranty.

Graphic tension may be re-applied or added see visual instructions.

## additional information:

Graphic materials:

14oz. anti-curl vinyl, premium 100% opaque fabric, 11 mil melinex

Stand-off rectangle counter top is available in black thermoform.

Stand-off literature rack is available (L112-2 only)

Lumina 2 banner lighting option



# Set-up