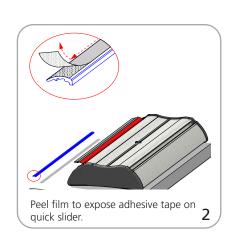

### Graphic

Refer to related graphic template for more information.

WARNING: Always attach graphic to base and top rail before removing the locking pin. After fitting, the graphic should be left for 24 hours before use to ensure the adhesive bonds sufficiently. Opening the base will invalidate the product warranty.