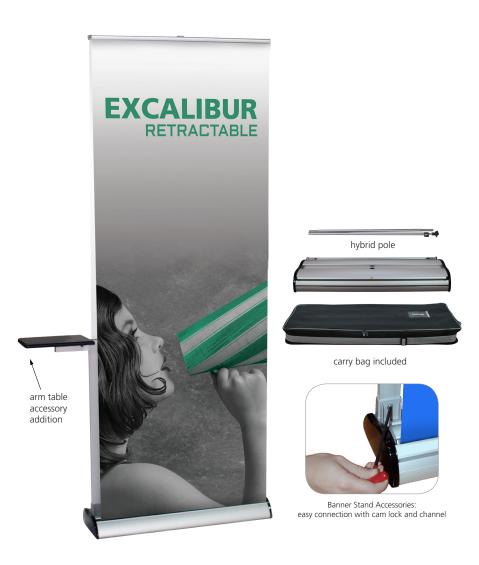

#### EXC-800-S-1 EXC-920-S-1

Stylish design and proven reliability make Excalibur a popular quality banner stand for prestige locations. Excalibur is a feature-rich single or double-sided retractable banner stand, and has been specially designed for maximum convenience and ease of use.

## features and benefits:

- Variable graphic height: 60"- 83"
- Hybrid bungee/telescoping pole with toolless quick rail
- Accessory channel featured on the top of the unit (to add a literature pocket or arm table)
- Adjustable feet on base

- Anodized silver base only
- Single or double sided
- Graphic tensioner
- Quick slide graphic to leader attachment
- Lifetime limited warranty against manufacturer defects

## additional information:

Graphic materials:

14oz. anti-curl vinyl, premium 100% opaque fabric, 11 mil melinex

Stand-off rectangle counter top is available in black thermoform.

Stand-off literature rack is available (L112-2 only)