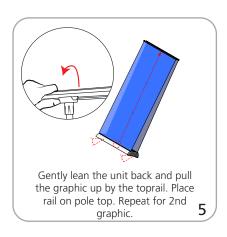

### Graphic

Refer to related graphic template for more information.

WARNING: Always attach graphic to base and top rail before removing the locking pin. After fitting, the graphic should be left for 24 hours before use to ensure the adhesive bonds sufficiently. Opening the base will invalidate the product warranty.