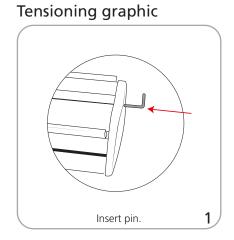

Approximate shipping weight

(w/o graphic):

**800mm:** 16 lbs / 7.26 kgs

920mm: 17 lbs / 7.71kgs

### Graphic

Refer to related graphic template for more information.

WARNING: Always attach graphic to base and top rail before removing the locking pin. After fitting, the graphic should be left for 24 hours before use to ensure the adhesive bonds sufficiently. Opening the base will invalidate the product warranty.

Graphic tension may be re-applied or added see visual instructions.

## additional information:

Graphic materials:

14oz. anti-curl vinyl, premium 100% opaque fabric, 11 mil melinex

Stand-off rectangle counter top is available in black thermoform.

Stand-off literature rack is available (L112-2 only)

Lumina 2 banner lighting option



# Set-up