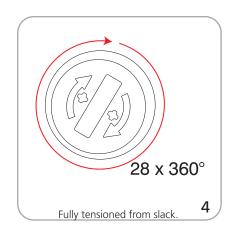

imate shipping weight

(w/o graphic):

**800mm:** 16 lbs / 7.26 kgs

920mm: 17 lbs / 7.71kgs

### Graphic

Refer to related graphic template for more information.

WARNING: Always attach graphic to base and top rail before removing the locking pin. After fitting, the graphic should be left for 24 hours before use to ensure the adhesive bonds sufficiently. Opening the base will invalidate the product warranty.

Graphic tension may be re-applied or added see visual instructions.

## additional information:

Graphic materials:

14oz. anti-curl vinyl, premium 100% opaque fabric, 11 mil melinex

Stand-off rectangle counter top is available in black thermoform.

Stand-off literature rack is available (L112-2 only)

Lumina 2 banner lighting option



# Set-up