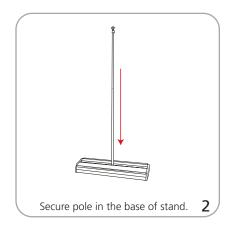

m(l) x 305mm(h) x 127mm(d)

Approximate shipping weight

(w/o graphic):

**800mm:** 16 lbs / 7.26 kgs

920mm: 17 lbs / 7.71kgs

### Graphic

Refer to related graphic template for more information.

WARNING: Always attach graphic to base and top rail before removing the locking pin. After fitting, the graphic should be left for 24 hours before use to ensure the adhesive bonds sufficiently. Opening the base will invalidate the product warranty.

Graphic tension may be re-applied or added see visual instructions.

## additional information:

Graphic materials:

14oz. anti-curl vinyl, premium 100% opaque fabric, 11 mil melinex

Stand-off rectangle counter top is available in black thermoform.

Stand-off literature rack is available (L112-2 only)

Lumina 2 banner lighting option



# Set-up