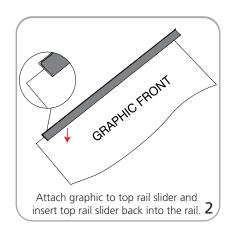

(h) x 127mm(d)

Approximate shipping weight

(w/o graphic):

**800mm:** 16 lbs / 7.26 kgs

920mm: 17 lbs / 7.71kgs

### Graphic

Refer to related graphic template for more information.

WARNING: Always attach graphic to base and top rail before removing the locking pin. After fitting, the graphic should be left for 24 hours before use to ensure the adhesive bonds sufficiently. Opening the base will invalidate the product warranty.

Graphic tension may be re-applied or added see visual instructions.

## additional information:

Graphic materials:

14oz. anti-curl vinyl, premium 100% opaque fabric, 11 mil melinex

Stand-off rectangle counter top is available in black thermoform.

Stand-off literature rack is available (L112-2 only)

Lumina 2 banner lighting option



# Set-up