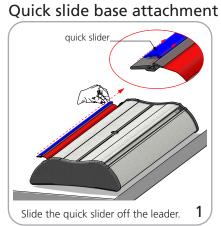

x 127mm(d)

Approximate shipping weight

(w/o graphic):

**800mm:** 16 lbs / 7.26 kgs

920mm: 17 lbs / 7.71kgs

### Graphic

Refer to related graphic template for more information.

WARNING: Always attach graphic to base and top rail before removing the locking pin. After fitting, the graphic should be left for 24 hours before use to ensure the adhesive bonds sufficiently. Opening the base will invalidate the product warranty.

Graphic tension may be re-applied or added see visual instructions.

## additional information:

Graphic materials:

14oz. anti-curl vinyl, premium 100% opaque fabric, 11 mil melinex

Stand-off rectangle counter top is available in black thermoform.

Stand-off literature rack is available (L112-2 only)

Lumina 2 banner lighting option



# Set-up