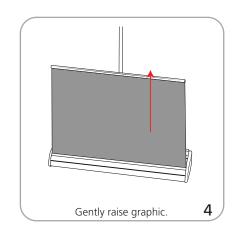

### Graphic

Refer to related graphic template for more information.

WARNING: Always attach graphic to base and top rail before removing the locking pin. After fitting, the graphic should be left for 24 hours before use to ensure the adhesive bonds sufficiently. Opening the base will invalidate the product warranty.