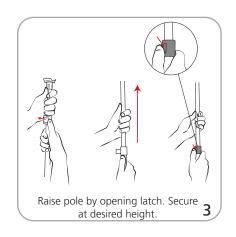

## features and benefits:

- Variable graphic height: 60"- 83"
- Hybrid bungee/telescoping pole with toolless quick rail
- Accessory channel featured on the top of the unit (to add a literature pocket or arm table)
- Adjustable feet on base