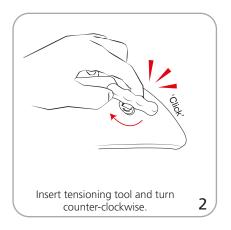

proximate shipping weight

(w/o graphic):

**800mm:** 16 lbs / 7.26 kgs

920mm: 17 lbs / 7.71kgs

### Graphic

Refer to related graphic template for more information.

WARNING: Always attach graphic to base and top rail before removing the locking pin. After fitting, the graphic should be left for 24 hours before use to ensure the adhesive bonds sufficiently. Opening the base will invalidate the product warranty.

Graphic tension may be re-applied or added see visual instructions.

## additional information:

Graphic materials:

14oz. anti-curl vinyl, premium 100% opaque fabric, 11 mil melinex

Stand-off rectangle counter top is available in black thermoform.

Stand-off literature rack is available (L112-2 only)

Lumina 2 banner lighting option



# Set-up