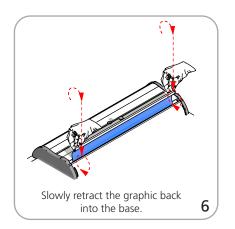

Approximate shipping weight

(w/o graphic):

**800mm:** 16 lbs / 7.26 kgs

920mm: 17 lbs / 7.71kgs

### Graphic

Refer to related graphic template for more information.

WARNING: Always attach graphic to base and top rail before removing the locking pin. After fitting, the graphic should be left for 24 hours before use to ensure the adhesive bonds sufficiently. Opening the base will invalidate the product warranty.

Graphic tension may be re-applied or added see visual instructions.

## additional information:

Graphic materials:

14oz. anti-curl vinyl, premium 100% opaque fabric, 11 mil melinex

Stand-off rectangle counter top is available in black thermoform.

Stand-off literature rack is available (L112-2 only)

Lumina 2 banner lighting option



# Set-up