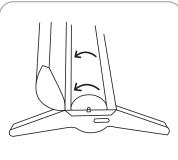

## Retensioning

Turn the cassette 30 revolutions by hand for full retension of graphic. 3