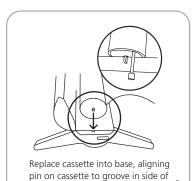

### Bottom Graphic Attachment - Cassette

the base.

## Retensioning

Turn the cassette 30 revolutions by hand for full retension of graphic. 3