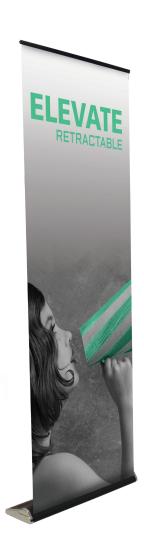

#### ELEVATE

At a towering 97" high, over 8' tall, this banner stand makes a maximum impact with these ease and convenience of a retracting banner.

#### features and benefits:

- Variable heights 33.25"-96"
- Black aluminum body with chrome end caps and adjustable feet
  - Super tall 4-piece telescopic pole

- Roller access via flip-flop lid and removable self-locking graphic roller mechanism
- Five year warranty against all manufacturer defects

#### dimensions

| dimensions:                                                                                    |                                                                                                                                                                                                                                                                                                                                                                                                                                                                                                                                                                                                                                                                                                                                                                                                                                                                                                                                                                                                                                                                                                                                                                                                                                                                                                                                                                                                                                                                                                                                                                                                                                                                                                                                                                                                                                                                                                                                                                                                                                                                                                                                |
|------------------------------------------------------------------------------------------------|--------------------------------------------------------------------------------------------------------------------------------------------------------------------------------------------------------------------------------------------------------------------------------------------------------------------------------------------------------------------------------------------------------------------------------------------------------------------------------------------------------------------------------------------------------------------------------------------------------------------------------------------------------------------------------------------------------------------------------------------------------------------------------------------------------------------------------------------------------------------------------------------------------------------------------------------------------------------------------------------------------------------------------------------------------------------------------------------------------------------------------------------------------------------------------------------------------------------------------------------------------------------------------------------------------------------------------------------------------------------------------------------------------------------------------------------------------------------------------------------------------------------------------------------------------------------------------------------------------------------------------------------------------------------------------------------------------------------------------------------------------------------------------------------------------------------------------------------------------------------------------------------------------------------------------------------------------------------------------------------------------------------------------------------------------------------------------------------------------------------------------|
| Hardware                                                                                       | Graphic                                                                                                                                                                                                                                                                                                                                                                                                                                                                                                                                                                                                                                                                                                                                                                                                                                                                                                                                                                                                                                                                                                                                                                                                                                                                                                                                                                                                                                                                                                                                                                                                                                                                                                                                                                                                                                                                                                                                                                                                                                                                                                                        |
| Base dimensions:<br>35.5" w x 2.75" h x 8" d<br>902mm(w) x 70mm(h) x 203mm(d)                  | Total visible area:<br>33.25"w x 95.25"h<br>845mm(w) x 2419mm(h)                                                                                                                                                                                                                                                                                                                                                                                                                                                                                                                                                                                                                                                                                                                                                                                                                                                                                                                                                                                                                                                                                                                                                                                                                                                                                                                                                                                                                                                                                                                                                                                                                                                                                                                                                                                                                                                                                                                                                                                                                                                               |
| Assembled unit dimensions:<br>35.5" w x 96"h x 8"d<br>902mm(w) x 2438mm(h) x 203mm(d)          | Add 1/2" bleed to top and 1/2" (12.7mm) bleed to base of graphic.                                                                                                                                                                                                                                                                                                                                                                                                                                                                                                                                                                                                                                                                                                                                                                                                                                                                                                                                                                                                                                                                                                                                                                                                                                                                                                                                                                                                                                                                                                                                                                                                                                                                                                                                                                                                                                                                                                                                                                                                                                                              |
| Weight: 10 lbs / 4.5 kg  Bag Dimensions: 36.5"w x 4"h x 9"d 927mm(w) x 102mm(h) x 229mm(w)     | Refer to related graphic template for more information.                                                                                                                                                                                                                                                                                                                                                                                                                                                                                                                                                                                                                                                                                                                                                                                                                                                                                                                                                                                                                                                                                                                                                                                                                                                                                                                                                                                                                                                                                                                                                                                                                                                                                                                                                                                                                                                                                                                                                                                                                                                                        |
| Shipping                                                                                       |                                                                                                                                                                                                                                                                                                                                                                                                                                                                                                                                                                                                                                                                                                                                                                                                                                                                                                                                                                                                                                                                                                                                                                                                                                                                                                                                                                                                                                                                                                                                                                                                                                                                                                                                                                                                                                                                                                                                                                                                                                                                                                                                |
| Shipping dimensions: (ships in one box)<br>39"w x 6"h x 10"d<br>991mm(w) x 152mm(h) x 254mm(w) |                                                                                                                                                                                                                                                                                                                                                                                                                                                                                                                                                                                                                                                                                                                                                                                                                                                                                                                                                                                                                                                                                                                                                                                                                                                                                                                                                                                                                                                                                                                                                                                                                                                                                                                                                                                                                                                                                                                                                                                                                                                                                                                                |
| Shipping weight: 14 lbs / 6.4 kg                                                               |                                                                                                                                                                                                                                                                                                                                                                                                                                                                                                                                                                                                                                                                                                                                                                                                                                                                                                                                                                                                                                                                                                                                                                                                                                                                                                                                                                                                                                                                                                                                                                                                                                                                                                                                                                                                                                                                                                                                                                                                                                                                                                                                |
| additional information:                                                                        |                                                                                                                                                                                                                                                                                                                                                                                                                                                                                                                                                                                                                                                                                                                                                                                                                                                                                                                                                                                                                                                                                                                                                                                                                                                                                                                                                                                                                                                                                                                                                                                                                                                                                                                                                                                                                                                                                                                                                                                                                                                                                                                                |
| Graphic materials: 14 oz. anti-curl vinyl, 8 oz. oxford, 11 mil melinex                        |                                                                                                                                                                                                                                                                                                                                                                                                                                                                                                                                                                                                                                                                                                                                                                                                                                                                                                                                                                                                                                                                                                                                                                                                                                                                                                                                                                                                                                                                                                                                                                                                                                                                                                                                                                                                                                                                                                                                                                                                                                                                                                                                |
|                                                                                                | I and the second |