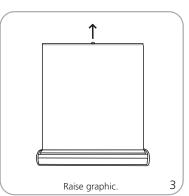

## Retensioning

Turn the cassette 30 revolutions by hand for full retension of graphic. 3