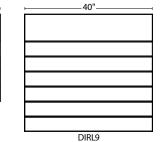

## DIRL Series Landscape left & right endcaps

#### **DIRP Series** | Portrait

M 

top & bottom endcaps

-30"-DIRL4

DIRL5

-36"-

DIRL8

DIRL6