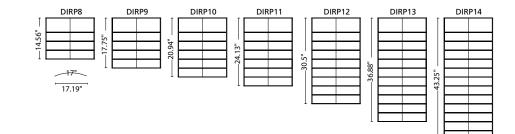

#### **Dimensions**

Hardware Dimensions: See Inside

Graphic Dimensions: See Inside

#### **DIRP Series** | Portrait

M 

top & bottom endcaps

-30"-DIRL4

DIRL5

-36"-

DIRL8

DIRL6