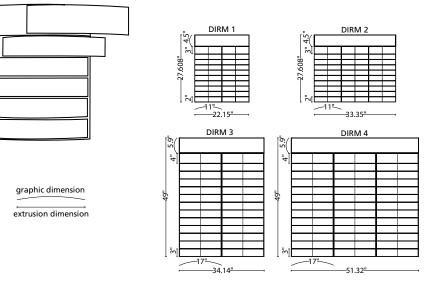

#### **Dimensions**

Hardware Dimensions: See Inside

Graphic Dimensions: See Inside

### **DIRM Series** Modular

left & right endcaps