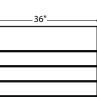

## DIRL Series Landscape left & right endcaps

#### **DIRP Series** | Portrait

M 

top & bottom endcaps

-30"-DIRL4

DIRL5

-36"-

DIRL8

DIRL6