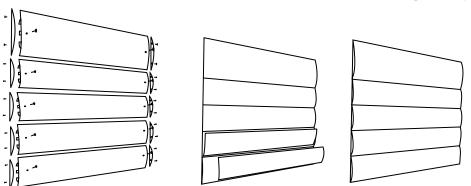

# **Directories**

These sleek directories are constructed from the same popular extrusions used in other SignPro products and are customizable for your size specifications. Clear non-glare lenses, double sided adhesive mounting tape and holes for screw mount are optional.

### **DIRM Series** Modular

left & right endcaps