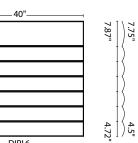

#### **DIRP Series** | Portrait

M 

top & bottom endcaps

-30"-DIRL4

DIRL5

-36"-

DIRL8

DIRL6

3.93" 3.75" [)

2.36" 2.125"

7.75"

extrusion dimension