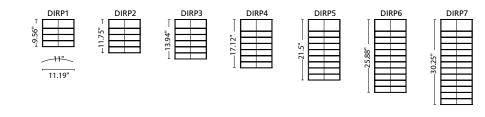

#### **Dimensions**

Hardware Dimensions: See Inside

Graphic Dimensions: See Inside

#### **DIRP Series** | Portrait

M 

top & bottom endcaps

-30"-DIRL4

DIRL5

-36"-

DIRL8

DIRL6