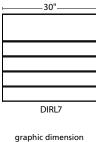

#### **DIRP Series** | Portrait

M 

top & bottom endcaps

-30"-DIRL4

DIRL5

-36"-

DIRL8

DIRL6