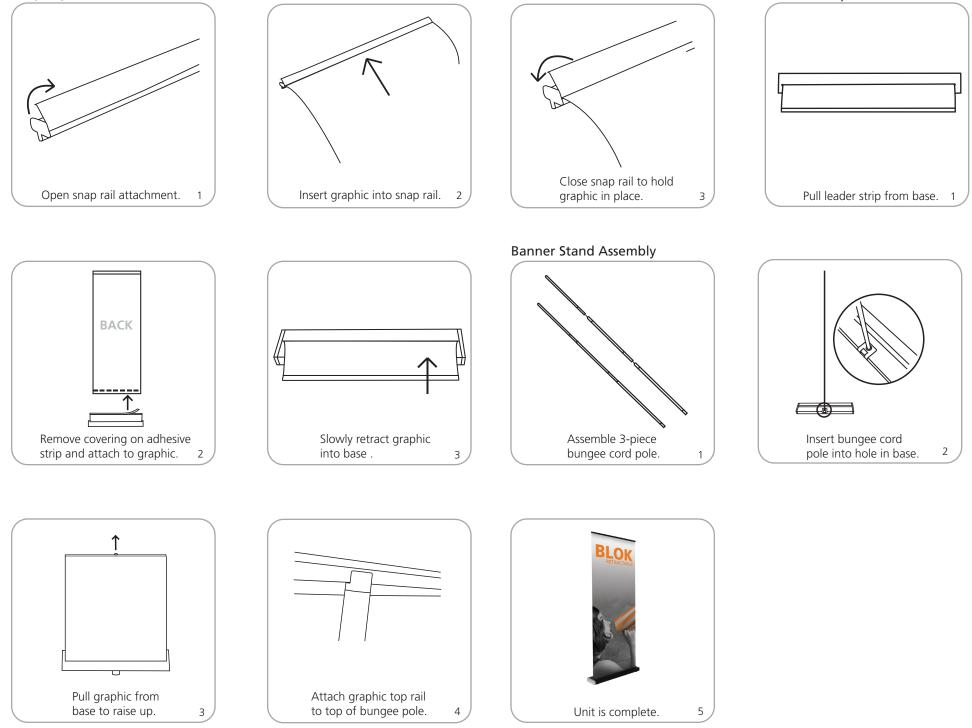

|
| Approximate shipping weight:<br>13 lbs / 6 kg                                                               |                                                                                                                                |
|                                                                                                             |                                                                                                                                |
|                                                                                                             |                                                                                                                                |

#### Snap Top Rail Attachment

Bottom Graphic Attachment