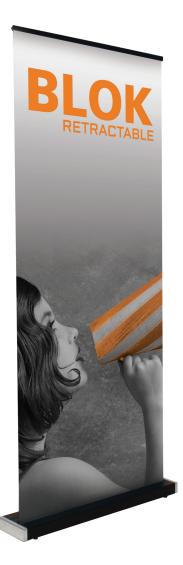

### BLOK-850

This stylish banner stand is the perfect addition to any display. Easy to use with a snap rail and bungee pole, assembly and breakdown are a snap. The rectangular base is a simple yet striking compliment to any banner graphic.

## features and benefits:

- 3-piece bungee pole
- Black base with chrome end caps
- Includes carry bag

- Standard height of 79.25"
- Quick and easy to assemble
  Five year warranty against all manufacturer defects