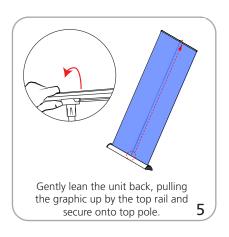

127mm(d)

Approximate shipping weight

(w/o graphics):

800mm: 11 lbs / 4.98 kgs 920mm: 12 lbs / 5.44 kgs

## additional information:

Graphic materials: 14oz. anti-curl vinyl, Premium 100% opaque fabric, 11 mil melinex

Stand-off rectangle counter top is available in black thermoform only

Stand-off literature rack is available (L112-2 only)

Lumina 2 banner lighting option available



#### Graphic

Refer to related graphic template for more information

WARNING: Always attach graphic to base and top rail before removing the locking pin. After fitting, the graphic should be left for 24 hours before use to ensure the adhesive bonds sufficiently. Opening the base will invalidate the product warranty.

Graphic tension may be re-applied or added. See visual instructions.

## Set-up

























## Tensioning Graphic