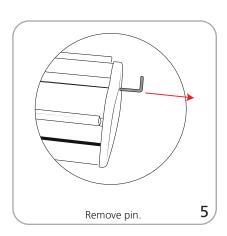

#### Graphic

Refer to related graphic template for more information

WARNING: Always attach graphic to base and top rail before removing the locking pin. After fitting, the graphic should be left for 24 hours before use to ensure the adhesive bonds sufficiently. Opening the base will invalidate the product warranty.

## Set-up