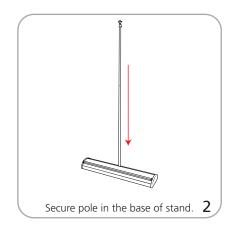

(h) x 127mm(d)

Approximate shipping weight

(w/o graphics):

800mm: 11 lbs / 4.98 kgs 920mm: 12 lbs / 5.44 kgs

## additional information:

Graphic materials: 14oz. anti-curl vinyl, Premium 100% opaque fabric, 11 mil melinex

Stand-off rectangle counter top is available in black thermoform only

Stand-off literature rack is available (L112-2 only)

Lumina 2 banner lighting option available



#### Graphic

Refer to related graphic template for more information

WARNING: Always attach graphic to base and top rail before removing the locking pin. After fitting, the graphic should be left for 24 hours before use to ensure the adhesive bonds sufficiently. Opening the base will invalidate the product warranty.

Graphic tension may be re-applied or added. See visual instructions.

## Set-up

























## Tensioning Graphic