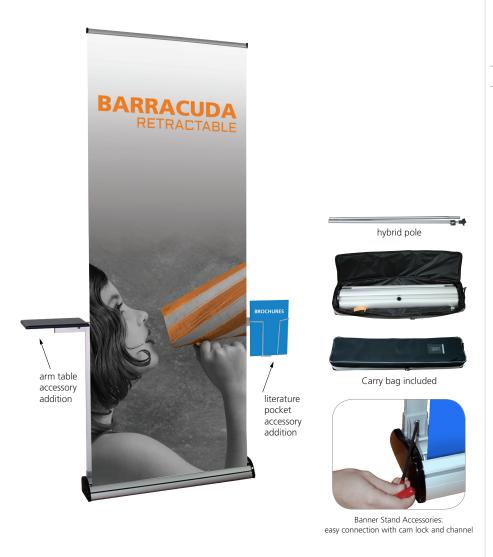

# **Barracuda**

#### BCD-800-S-1 BCD-920-S-1

Stylish design and proven reliability makes the Barracuda a popular quality banner stand. The Barracuda is one of the most feature-rich single sided retractable banner stands available and has been specially designed for maximum convenience and ease of use.

## features and benefits:

- Variable height = 60" 83"
- Hybrid bungee/ telescoping pole with toolless guick rail
- Accessory channel featured on top of unit (to add a literature pocket or arm table accessory)
- Anodized silver base only
- Single sided
- Quick slide graphic to leader attachment
- Graphic tensioner
- Adjustable feet on base
- Lifetime limited hardware warranty against manufacturer defects

## additional information:

Graphic materials: 14oz. anti-curl vinyl, Premium 100% opaque fabric, 11 mil melinex

Stand-off rectangle counter top is available in black thermoform only

Stand-off literature rack is available (L112-2 only)