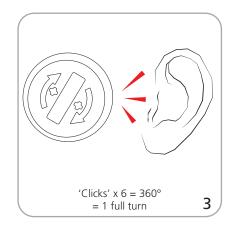

Graphic tension may be re-applied or added. See visual instructions.

## Tensioning Graphic