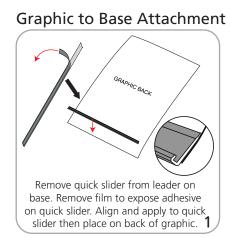

#### Graphic

Refer to related graphic template for more information

WARNING: Always attach graphic to base and top rail before removing the locking pin. After fitting, the graphic should be left for 24 hours before use to ensure the adhesive bonds sufficiently. Opening the base will invalidate the product warranty.

Graphic tension may be re-applied or added. See visual instructions.