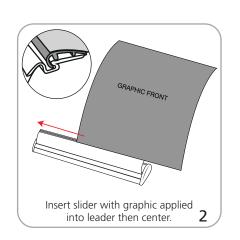

#### Graphic

Refer to related graphic template for more information

WARNING: Always attach graphic to base and top rail before removing the locking pin. After fitting, the graphic should be left for 24 hours before use to ensure the adhesive bonds sufficiently. Opening the base will invalidate the product warranty.

Graphic tension may be re-applied or added. See visual instructions.