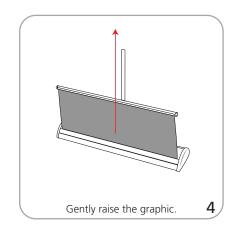

x 127mm(d)

Approximate shipping weight

(w/o graphics):

800mm: 11 lbs / 4.98 kgs 920mm: 12 lbs / 5.44 kgs

## additional information:

Graphic materials: 14oz. anti-curl vinyl, Premium 100% opaque fabric, 11 mil melinex

Stand-off rectangle counter top is available in black thermoform only

Stand-off literature rack is available (L112-2 only)

Lumina 2 banner lighting option available



#### Graphic

Refer to related graphic template for more information

WARNING: Always attach graphic to base and top rail before removing the locking pin. After fitting, the graphic should be left for 24 hours before use to ensure the adhesive bonds sufficiently. Opening the base will invalidate the product warranty.

Graphic tension may be re-applied or added. See visual instructions.

## Set-up

























## Tensioning Graphic