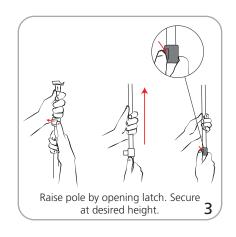

) x 127mm(d)

Approximate shipping weight

(w/o graphics):

800mm: 11 lbs / 4.98 kgs 920mm: 12 lbs / 5.44 kgs

## additional information:

Graphic materials: 14oz. anti-curl vinyl, Premium 100% opaque fabric, 11 mil melinex

Stand-off rectangle counter top is available in black thermoform only

Stand-off literature rack is available (L112-2 only)

Lumina 2 banner lighting option available



#### Graphic

Refer to related graphic template for more information

WARNING: Always attach graphic to base and top rail before removing the locking pin. After fitting, the graphic should be left for 24 hours before use to ensure the adhesive bonds sufficiently. Opening the base will invalidate the product warranty.

Graphic tension may be re-applied or added. See visual instructions.

## Set-up

























## Tensioning Graphic