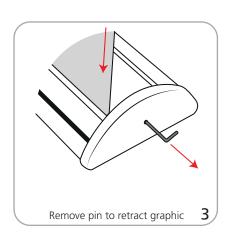

#### Graphic

Refer to related graphic template for more information

WARNING: Always attach graphic to base and top rail before removing the locking pin. After fitting, the graphic should be left for 24 hours before use to ensure the adhesive bonds sufficiently. Opening the base will invalidate the product warranty.

Graphic tension may be re-applied or added. See visual instructions.