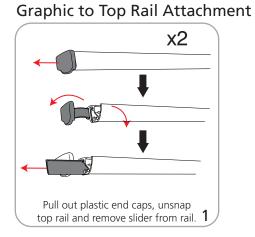

#### Graphic

Refer to related graphic template for more information

WARNING: Always attach graphic to base and top rail before removing the locking pin. After fitting, the graphic should be left for 24 hours before use to ensure the adhesive bonds sufficiently. Opening the base will invalidate the product warranty.

Graphic tension may be re-applied or added. See visual instructions.