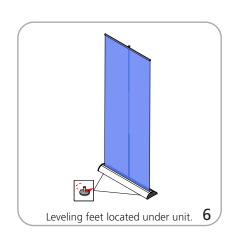

7mm(d)

Approximate shipping weight

(w/o graphics):

800mm: 11 lbs / 4.98 kgs 920mm: 12 lbs / 5.44 kgs

## additional information:

Graphic materials: 14oz. anti-curl vinyl, Premium 100% opaque fabric, 11 mil melinex

Stand-off rectangle counter top is available in black thermoform only

Stand-off literature rack is available (L112-2 only)

Lumina 2 banner lighting option available



#### Graphic

Refer to related graphic template for more information

WARNING: Always attach graphic to base and top rail before removing the locking pin. After fitting, the graphic should be left for 24 hours before use to ensure the adhesive bonds sufficiently. Opening the base will invalidate the product warranty.

Graphic tension may be re-applied or added. See visual instructions.

## Set-up

























## Tensioning Graphic