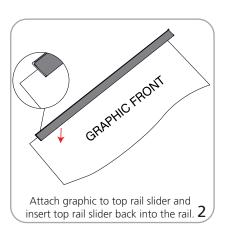

#### Graphic

Refer to related graphic template for more information

WARNING: Always attach graphic to base and top rail before removing the locking pin. After fitting, the graphic should be left for 24 hours before use to ensure the adhesive bonds sufficiently. Opening the base will invalidate the product warranty.

Graphic tension may be re-applied or added. See visual instructions.