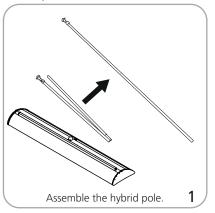

mm(h) x 127mm(d)

Approximate shipping weight

(w/o graphics):

800mm: 11 lbs / 4.98 kgs 920mm: 12 lbs / 5.44 kgs

## additional information:

Graphic materials: 14oz. anti-curl vinyl, Premium 100% opaque fabric, 11 mil melinex

Stand-off rectangle counter top is available in black thermoform only

Stand-off literature rack is available (L112-2 only)

Lumina 2 banner lighting option available



#### Graphic

Refer to related graphic template for more information

WARNING: Always attach graphic to base and top rail before removing the locking pin. After fitting, the graphic should be left for 24 hours before use to ensure the adhesive bonds sufficiently. Opening the base will invalidate the product warranty.

Graphic tension may be re-applied or added. See visual instructions.

## Set-up

























## Tensioning Graphic