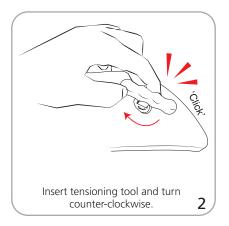

Graphic tension may be re-applied or added. See visual instructions.

## Tensioning Graphic