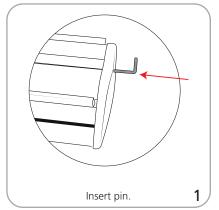

Graphic tension may be re-applied or added. See visual instructions.

## Tensioning Graphic