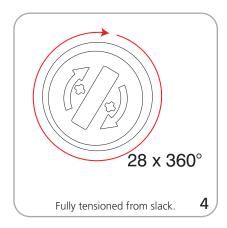

Graphic tension may be re-applied or added. See visual instructions.

## Tensioning Graphic