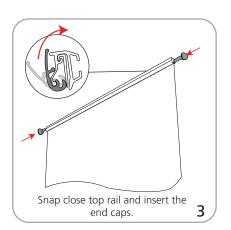

#### Graphic

Refer to related graphic template for more information

WARNING: Always attach graphic to base and top rail before removing the locking pin. After fitting, the graphic should be left for 24 hours before use to ensure the adhesive bonds sufficiently. Opening the base will invalidate the product warranty.

Graphic tension may be re-applied or added. See visual instructions.