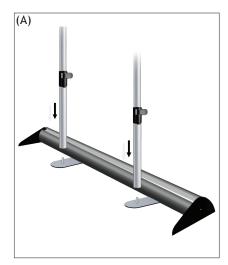

## Banner Stands (Mercury)

1. Mount poles onto bases using flathead screws (fig. A).

2. Attach banner to retractable vinyl with Velcro hook and loop (fig. B).

3. Hook top crossbars into poles (fig. C-1) and attach banners (fig. C-2).