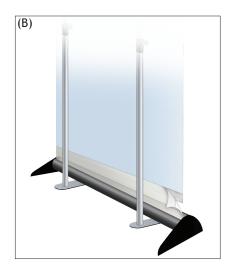

## Banner Stands (Mercury)

1. Mount poles onto bases using flathead screws (fig. A).

2. Attach banner to retractable vinyl with Velcro hook and loop (fig. B).

3. Hook top crossbars into poles (fig. C-1) and attach banners (fig. C-2).