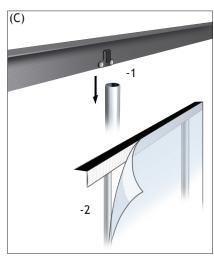

## Banner Stands (Mercury)

1. Mount poles onto bases using flathead screws (fig. A).

2. Attach banner to retractable vinyl with Velcro hook and loop (fig. B).

3. Hook top crossbars into poles (fig. C-1) and attach banners (fig. C-2).