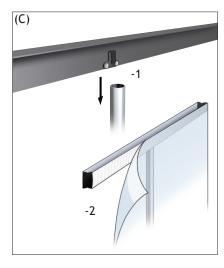

## Banner Stands (Mercury)

- 1. Mount pole onto base using flathead screw (fig. A).
- 2. Attach banner to retractable vinyl with Velcro hook and loop (fig. B).
- 3. Hook top crossbars into pole (fig. C-1) and attach banners (fig. C-2).