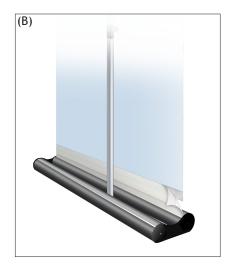

## Banner Stands (Mercury)

- 1. Mount pole onto base using flathead screw (fig. A).
- 2. Attach banner to retractable vinyl with Velcro hook and loop (fig. B).
- 3. Hook top crossbars into pole (fig. C-1) and attach banners (fig. C-2).