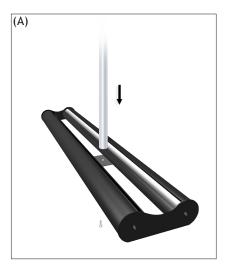

## Banner Stands (Mercury)

- 1. Mount pole onto base using flathead screw (fig. A).
- 2. Attach banner to retractable vinyl with Velcro hook and loop (fig. B).
- 3. Hook top crossbars into pole (fig. C-1) and attach banners (fig. C-2).