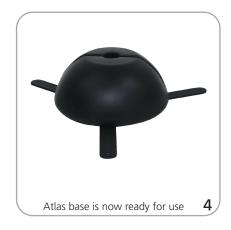

.5"w x 11"h x 25.12"d<br>749mm(w) x 282mm(h) x 638mm(d)<br>Weight:<br>8 lbs / 3.63 kgs | Shipping weight:<br>10 lbs / 4.53 kgs                                                                |
|                                                                                                                   |                                                                                                      |

### additional information:

- \*Base only does not include graphic or optional zoom attachment hardware
- Securely holds a Zoom 3, 4 or 5 outdoor flag pole with Zoom attachment (optional upgrade) ATLAS-ZOOM-PIN
- Use as many Atlas bases as necessary to hold a large rigid graphic .4 - .5" thick

Recommended Graphic substrates: 10mm Choroplast or 11mil Melinex

#### **SET-UP**









## **ZOOM ATTACHMENT SET-UP**