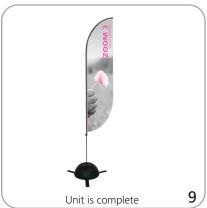

(h) x 638mm(d)<br>Weight:<br>8 lbs / 3.63 kgs | Shipping weight:<br>10 lbs / 4.53 kgs                                                                |
|                                                                                                                   |                                                                                                      |

### additional information:

- \*Base only does not include graphic or optional zoom attachment hardware
- Securely holds a Zoom 3, 4 or 5 outdoor flag pole with Zoom attachment (optional upgrade) ATLAS-ZOOM-PIN
- Use as many Atlas bases as necessary to hold a large rigid graphic .4 - .5" thick

Recommended Graphic substrates: 10mm Choroplast or 11mil Melinex

#### **SET-UP**









## **ZOOM ATTACHMENT SET-UP**