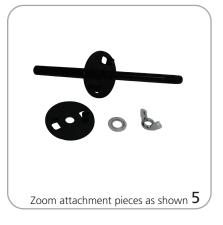

x 282mm(h) x 638mm(d)<br>Weight:<br>8 lbs / 3.63 kgs | Shipping weight:<br>10 lbs / 4.53 kgs                                                                |
|                                                                                                                   |                                                                                                      |

### additional information:

- \*Base only does not include graphic or optional zoom attachment hardware
- Securely holds a Zoom 3, 4 or 5 outdoor flag pole with Zoom attachment (optional upgrade) ATLAS-ZOOM-PIN
- Use as many Atlas bases as necessary to hold a large rigid graphic .4 - .5" thick

Recommended Graphic substrates: 10mm Choroplast or 11mil Melinex

#### **SET-UP**









## **ZOOM ATTACHMENT SET-UP**