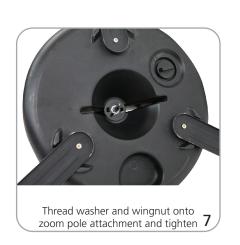

82mm(h) x 638mm(d)<br>Weight:<br>8 lbs / 3.63 kgs | Shipping weight:<br>10 lbs / 4.53 kgs                                                                |
|                                                                                                                   |                                                                                                      |

### additional information:

- \*Base only does not include graphic or optional zoom attachment hardware
- Securely holds a Zoom 3, 4 or 5 outdoor flag pole with Zoom attachment (optional upgrade) ATLAS-ZOOM-PIN
- Use as many Atlas bases as necessary to hold a large rigid graphic .4 - .5" thick

Recommended Graphic substrates: 10mm Choroplast or 11mil Melinex

#### **SET-UP**









## **ZOOM ATTACHMENT SET-UP**