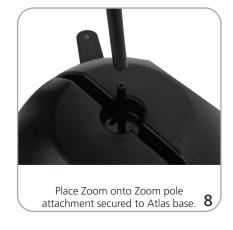

mm(h) x 638mm(d)<br>Weight:<br>8 lbs / 3.63 kgs | Shipping weight:<br>10 lbs / 4.53 kgs                                                                |
|                                                                                                                   |                                                                                                      |

### additional information:

- \*Base only does not include graphic or optional zoom attachment hardware
- Securely holds a Zoom 3, 4 or 5 outdoor flag pole with Zoom attachment (optional upgrade) ATLAS-ZOOM-PIN
- Use as many Atlas bases as necessary to hold a large rigid graphic .4 - .5" thick

Recommended Graphic substrates: 10mm Choroplast or 11mil Melinex

#### **SET-UP**









## **ZOOM ATTACHMENT SET-UP**