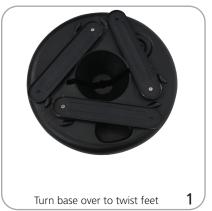

<br>29.5"w x 11"h x 25.12"d<br>749mm(w) x 282mm(h) x 638mm(d)<br>Weight:<br>8 lbs / 3.63 kgs | Shipping weight:<br>10 lbs / 4.53 kgs                                                                |
|                                                                                                                   |                                                                                                      |

### additional information:

- \*Base only does not include graphic or optional zoom attachment hardware
- Securely holds a Zoom 3, 4 or 5 outdoor flag pole with Zoom attachment (optional upgrade) ATLAS-ZOOM-PIN
- Use as many Atlas bases as necessary to hold a large rigid graphic .4 - .5" thick

Recommended Graphic substrates: 10mm Choroplast or 11mil Melinex

#### **SET-UP**









## **ZOOM ATTACHMENT SET-UP**