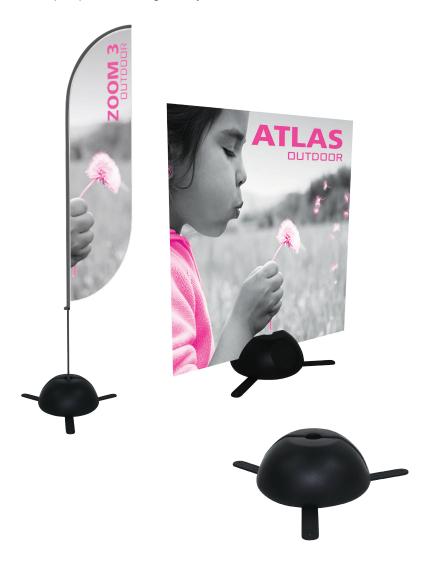

#### **ATLAS**

The Atlas is an outdoor sign or Zoom flag holder. Use more than one Atlas to hold a large rigid graphic. The hollow plastic base can be filled with water or sand. Set up is quick and storage is easy.

#### features and benefits:

- NEW
- Outdoor sign or Zoom flag holder
- Securely holds a Zoom 3, 4 or 5 outdoor flag pole with Zoom attachment (optional upgrade): ATLAS-ZOOM-PIN
- Includes three ground stakes

- Hollow plastic base can be filled with water or sand
- Quick set up, easy storage
- One year limited hardware warranty against manufacturer defects

### additional information:

- \*Base only does not include graphic or optional zoom attachment hardware
- Securely holds a Zoom 3, 4 or 5 outdoor flag pole with Zoom attachment (optional upgrade) ATLAS-ZOOM-PIN
- Use as many Atlas bases as necessary to hold a large rigid graphic .4 - .5" thick