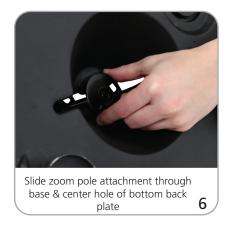

282mm(h) x 638mm(d)<br>Weight:<br>8 lbs / 3.63 kgs | Shipping weight:<br>10 lbs / 4.53 kgs                                                                |
|                                                                                                                   |                                                                                                      |

### additional information:

- \*Base only does not include graphic or optional zoom attachment hardware
- Securely holds a Zoom 3, 4 or 5 outdoor flag pole with Zoom attachment (optional upgrade) ATLAS-ZOOM-PIN
- Use as many Atlas bases as necessary to hold a large rigid graphic .4 - .5" thick

Recommended Graphic substrates: 10mm Choroplast or 11mil Melinex

#### **SET-UP**









## **ZOOM ATTACHMENT SET-UP**