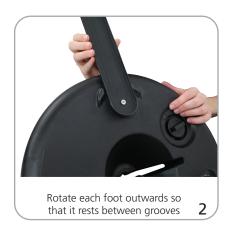

r>29.5"w x 11"h x 25.12"d<br>749mm(w) x 282mm(h) x 638mm(d)<br>Weight:<br>8 lbs / 3.63 kgs | Shipping weight:<br>10 lbs / 4.53 kgs                                                                |
|                                                                                                                   |                                                                                                      |

### additional information:

- \*Base only does not include graphic or optional zoom attachment hardware
- Securely holds a Zoom 3, 4 or 5 outdoor flag pole with Zoom attachment (optional upgrade) ATLAS-ZOOM-PIN
- Use as many Atlas bases as necessary to hold a large rigid graphic .4 - .5" thick

Recommended Graphic substrates: 10mm Choroplast or 11mil Melinex

#### **SET-UP**









## **ZOOM ATTACHMENT SET-UP**